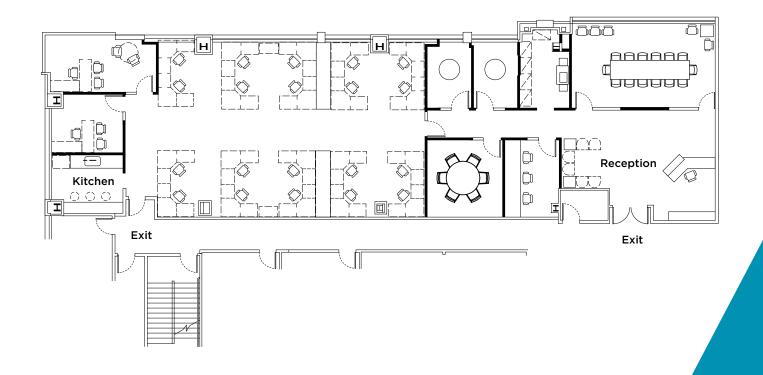

## **FLOOR PLAN**

## **PROPERTY DETAILS**

- Sublease through July 31, 2026
- Can be delivered with 30 days' notice
- Fully Furnished