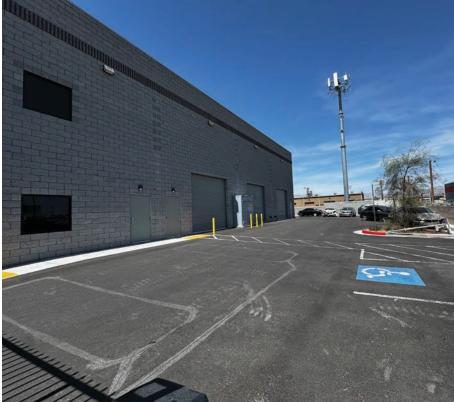

#### **Property Features**

| Building Size:  | 6,118 SF                        |
|-----------------|---------------------------------|
| Office Size:    | 1,443 SF                        |
| Mezzanine Size: | 1,290 SF                        |
| Warehouse Size: | 3,385 SF                        |
| Land Area:      | 0.49 Acres                      |
| Zoning:         | M2                              |
| Year Built:     | 2022                            |
| Loading:        | Three 12'x14' Grade Level Doors |
| Clear Height:   | 21'                             |
| Cooling:        | HVAC and Evaps                  |
| Power:          | 250A, 208/120V, 3-Phase Power   |
| Private Yard:   | Fenced & Paved Yard             |
| Sprinklers:     | Yes                             |
| Sublease Term:  | Through 3/1/2029                |
| Lease Rate:     | Contact Brokers                 |