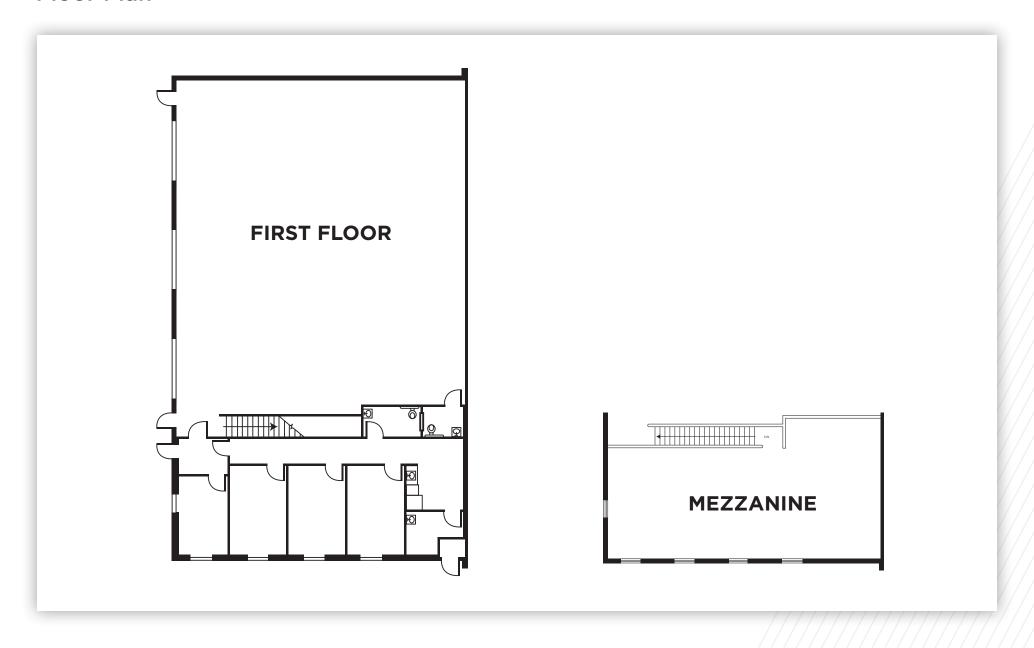

|
| Mezzanine Size: | 1,290 SF                        |
| Warehouse Size: | 3,385 SF                        |
| Land Area:      | 0.49 Acres                      |
| Zoning:         | M2                              |
| Year Built:     | 2022                            |
| Loading:        | Three 12'x14' Grade Level Doors |
| Clear Height:   | 21'                             |
| Cooling:        | HVAC and Evaps                  |
| Power:          | 250A, 208/120V, 3-Phase Power   |
| Private Yard:   | Fenced & Paved Yard             |
| Sprinklers:     | Yes                             |
| Sublease Term:  | Through 3/1/2029                |
| Lease Rate:     | Contact Brokers                 |





### **3842 DEVELOPMENT COURT**

#### LAS VEGAS, NV 89115

#### Floor Plan



#### **3842 DEVELOPMENT COURT**

**LAS VEGAS, NV 89115** 





10845 Griffith Peak Drive, Suite 160 | Las Vegas, NV 89135 | +1 702 796 7900 | cushmanwakefield.com

©2025 Cushman & Wakefield. All rights reserved. The information contained in this communication is strictly confidential. This information has been obtained from sources believed to be reliable but has not been verified. NO WARRANTY OR REPRESENTATION, EXPRESS OR IMPLIED, IS MADE AS TO THE CONDITION OF THE PROPERTY (OR PROPERTIES) REFERENCED HEREIN OR AS TO THE ACCURACY OR COMPLETENESS OF THE INFORMATION CONTAINED HEREIN, AND SAME IS SUBMITTED SUBJECT TO ERRORS, OMISSIONS, CHANGE OF PRICE, RENTAL OR OTHER CONDITIONS, WITHDRAWAL WITHOUT NOTICE, AND TO ANY SPECIAL LISTING CONDITIONS IMPOSED BY THE PROPERTY OWNER(S). ANY PROJECTIO