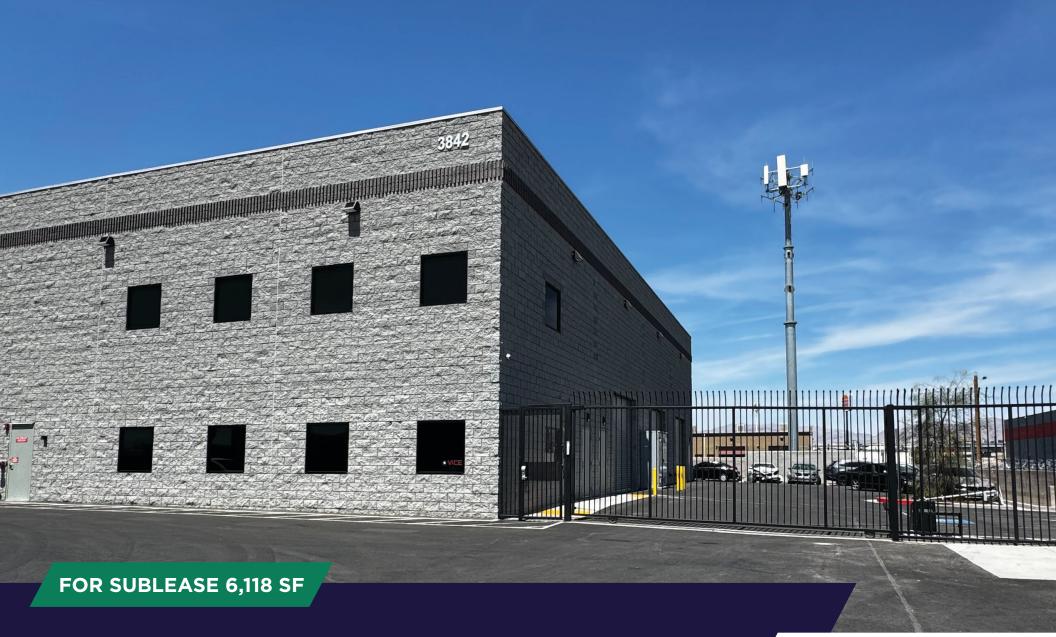

## **3842 DEVELOPMENT COURT**

**LAS VEGAS, NV 89115** 

# 3842 DEVELOPMENT COURT LAS VEGAS, NV 89115

#### **Property Features**

| Building Size:  | 6,118 SF                        |
|-----------------|---------------------------------|
| Office Size:    | 1,443 SF                        |
| Mezzanine Size: | 1,290 SF                        |
| Warehouse Size: | 3,385 SF                        |
| Land Area:      | 0.49 Acres                      |
| Zoning:         | M2                              |
| Year Built:     | 2022                            |
| Loading:        | Three 12'x14' Grade Level Doors |
| Clear Height:   | 21'                             |
| Cooling:        | HVAC and Evaps                  |
| Power:          | 250A, 208/120V, 3-Phase Power   |
| Private Yard:   | Fenced & Paved Yard             |
| Sprinklers:     | Yes                             |
| Sublease Term:  | Through 3/1/2029                |
| Lease Rate:     | Contact Brokers                 |