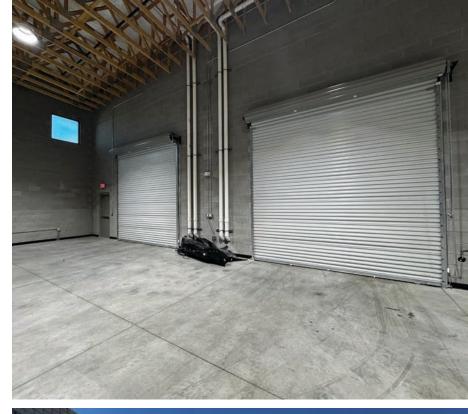

#### **Property Features**

| Building Size:  | 6,118 SF                        |
|-----------------|---------------------------------|
| Office Size:    | 1,443 SF                        |
| Mezzanine Size: | 1,290 SF                        |
| Warehouse Size: | 3,385 SF                        |
| Land Area:      | 0.49 Acres                      |
| Zoning:         | M2                              |
| Year Built:     | 2022                            |
| Loading:        | Three 12'x14' Grade Level Doors |
| Clear Height:   | 21'                             |
| Cooling:        | HVAC and Evaps                  |
| Power:          | 250A, 208/120V, 3-Phase Power   |
| Private Yard:   | Fenced & Paved Yard             |
| Sprinklers:     | Yes                             |
| Sublease Term:  | Through 3/1/2029                |
| Lease Rate:     | Contact Brokers                 |