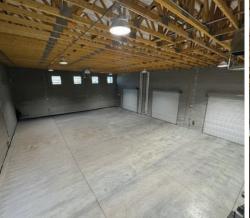

#### **Property Features**

| Building Size:  | ±6,118 SF                                |
|-----------------|------------------------------------------|
| Office Size:    | ±1,443 SF                                |
| Mezzanine Size: | ±1,290 SF                                |
| Warehouse Size: | ±3,385 SF                                |
| Land Area:      | ±0.49 Acres                              |
| Zoning:         | M2                                       |
| Year Built:     | 2022                                     |
| Loading:        | Three (3) 12'x12' Grade Level Doors      |
| Clear Height:   | 21'                                      |
| Cooling:        | Evaporative Coolers in the Warehouse     |
| Power:          | 250A, 208/120V, 3-Phase Power            |
| Private Yard:   | Fenced & Paved Yard with Automatic Gate  |
| Sprinklers:     | Yes                                      |
| Sublease Term:  | Through 3/1/2029 (Direct Deal Available) |
| Lease Rate:     | Contact Brokers                          |

## 3842 DEVELOPMENT COURT LAS VEGAS, NV 89115