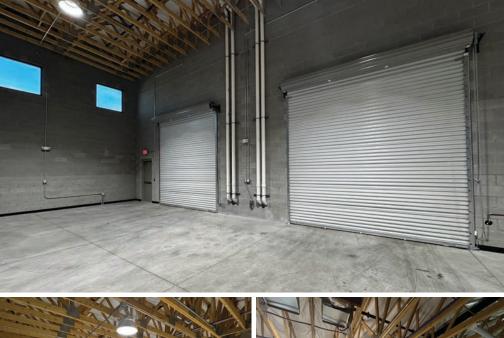

#### **Property Features**

| Building Size:  | ±6,118 SF                                |
|-----------------|------------------------------------------|
| Office Size:    | ±1,443 SF                                |
| Mezzanine Size: | ±1,290 SF                                |
| Warehouse Size: | ±3,385 SF                                |
| Land Area:      | ±0.49 Acres                              |
| Zoning:         | M2                                       |
| Year Built:     | 2022                                     |
| Loading:        | Three (3) 12'x12' Grade Level Doors      |
| Clear Height:   | 21'                                      |
| Cooling:        | Evaporative Coolers in the Warehouse     |
| Power:          | 250A, 208/120V, 3-Phase Power            |
| Private Yard:   | Fenced & Paved Yard with Automatic Gate  |
| Sprinklers:     | Yes                                      |
| Sublease Term:  | Through 3/1/2029 (Direct Deal Available) |
| Lease Rate:     | Contact Brokers                          |

## 3842 DEVELOPMENT COURT LAS VEGAS, NV 89115