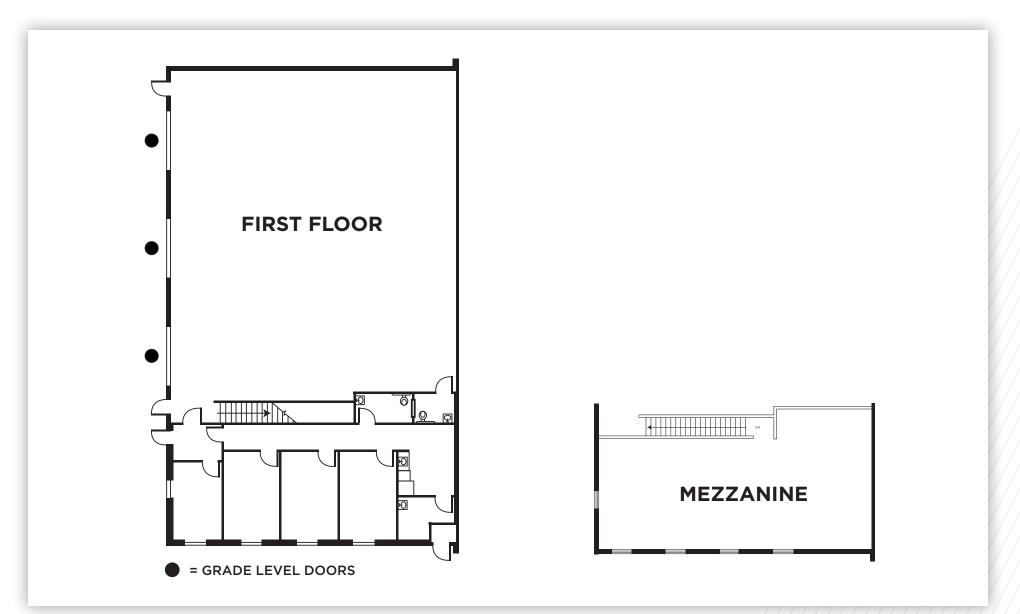

#### **Floor Plan**

#### **Property Features**

| Building Size:  | ±6,118 SF                                |
|-----------------|------------------------------------------|
| Office Size:    | ±1,443 SF                                |
| Mezzanine Size: | ±1,290 SF                                |
| Warehouse Size: | ±3,385 SF                                |
| Land Area:      | ±0.49 Acres                              |
| Zoning:         | M2                                       |
| Year Built:     | 2022                                     |
| Loading:        | Three (3) 12'x12' Grade Level Doors      |
| Clear Height:   | 21'                                      |
| Cooling:        | Evaporative Coolers in the Warehouse     |
| Power:          | 250A, 208/120V, 3-Phase Power            |
| Private Yard:   | Fenced & Paved Yard with Automatic Gate  |
| Sprinklers:     | Yes                                      |
| Sublease Term:  | Through 3/1/2029 (Direct Deal Available) |
| Lease Rate:     | Contact Brokers                          |