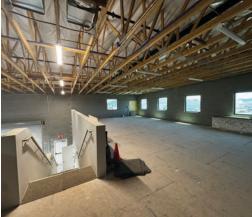

#### **Property Features**

| Building Size:  | ±6,118 SF                                |
|-----------------|------------------------------------------|
| Office Size:    | ±1,443 SF                                |
| Mezzanine Size: | ±1,290 SF                                |
| Warehouse Size: | ±3,385 SF                                |
| Land Area:      | ±0.49 Acres                              |
| Zoning:         | M2                                       |
| Year Built:     | 2022                                     |
| Loading:        | Three (3) 12'x12' Grade Level Doors      |
| Clear Height:   | 21'                                      |
| Cooling:        | Evaporative Coolers in the Warehouse     |
| Power:          | 250A, 208/120V, 3-Phase Power            |
| Private Yard:   | Fenced & Paved Yard with Automatic Gate  |
| Sprinklers:     | Yes                                      |
| Sublease Term:  | Through 3/1/2029 (Direct Deal Available) |
| Lease Rate:     | Contact Brokers                          |

## 3842 DEVELOPMENT COURT LAS VEGAS, NV 89115