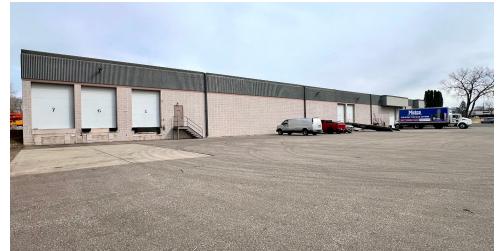

|
| Clear Height      | 18′                                                         |
| Sprinklered       | 100%                                                        |
| Zoning            | I, Industrial                                               |
| 2025 Est. Tax/CAM | \$2.67 PSF Tax<br><u>\$1.50 PSF CAM</u><br>\$4.17 PSF Total |



### **JAKE KELLY**

Senior Associate +1 952 465 3303

### **HUDSON BROTHEN**

**Executive Director** +1 952 893 8261 jake.kelly@cushwake.com hudson.brothen@cushwake.com

### **KRIS SMELTZER**

Executive Managing Director +1 952 837 8575 kris.smeltzer@cushwake.com



# **FLOOR PLAN**



### Space Available

4,000 SF Office 10,000 SF Warehouse 14,000 SF Total

= Space Available



### CUSHMAN & WAKEFIELD

# **PROPERTY PHOTOS**











# **AERIAL**





## **ACCESS AERIAL**







### JAKE KELLY

Senior Associate +1 952 465 3303 jake.kelly@cushwake.com

### **HUDSON BROTHEN**

Executive Director +1 952 893 8261 hudson.brothen@cushwake.com

### **KRIS SMELTZER**

Executive Managing Director +1 952 837 8575 kris.smeltzer@cushwake.com 3500 American Blvd W, Suite 200 Minneapolis, MN 55431 952 831 1000 industrialmn.com

©2025 Cushman & Wakefield. All rights reserved. The information contained in this communication is strictly confidential. This information has been obtained from sources believed to be reliable but has not been verified. NO WARRANTY OR REPRESENTATION, EXPRESS OR IMPLIED, IS MADE AS TO THE CONDITION OF THE PROPERTY (OR PROPERTIES) REFERENCED HEREIN OR AS TO THE ACCURACY OR COMPLETENESS OF THE INFORMATION CO