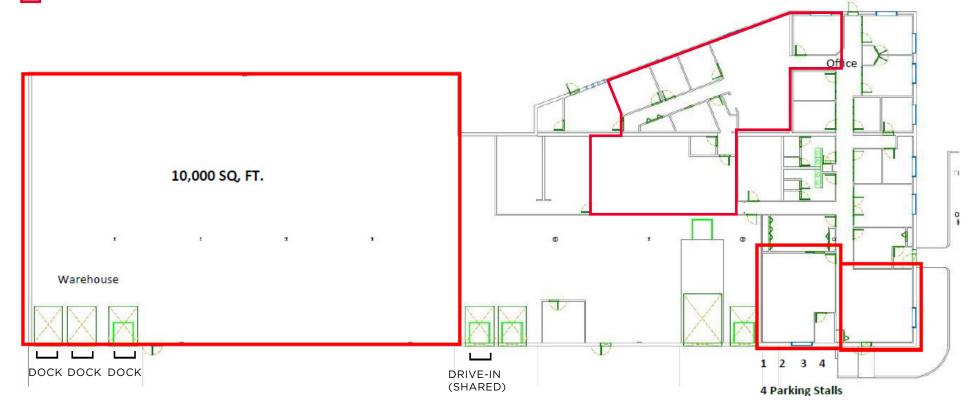

# **FLOOR PLAN**

### Space Available

4,000 SF Office 10,000 SF Warehouse 14,000 SF Total

= Space Available