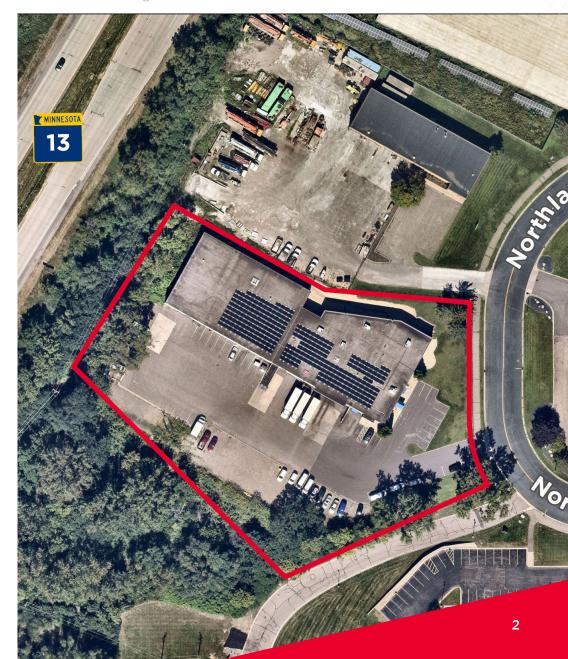

|
| Available Loading | 3 docks<br>1 drive-in                                       |
| Year Built        | 1978                                                        |
| Clear Height      | 18′                                                         |
| Sprinklered       | 100%                                                        |
| Zoning            | I, Industrial                                               |
| 2025 Est. Tax/CAM | \$2.67 PSF Tax<br><u>\$1.50 PSF CAM</u><br>\$4.17 PSF Total |



### **JAKE KELLY**

Senior Associate +1 952 465 3303

### **HUDSON BROTHEN**

**Executive Director** +1 952 893 8261 jake.kelly@cushwake.com hudson.brothen@cushwake.com

### **KRIS SMELTZER**

Executive Managing Director +1 952 837 8575 kris.smeltzer@cushwake.com



# **FLOOR PLAN**



### Space Available

4,000 SF Office 10,000 SF Warehouse 14,000 SF Total

= Space Available



### CUSHMAN & WAKEFIELD

# **PROPERTY PHOTOS**











# **AERIAL**





## **ACCESS AERIAL**







### JAKE KELLY

Senior Associate +1 952 465 3303 jake.kelly@cushwake.com

### **HUDSON BROTHEN**

Executive Director +1 952 893 8261 hudson.brothen@cushwake.com

### **KRIS SMELTZER**

Executive Managing Director +1 952 837 8575 kris.smeltzer@cushwake.com 3500 American Blvd W, Suite 200 Minneapolis, MN 55431 952 831 1000 industrialmn.com

©2025 Cushman & Wakefield. All rights reserved. The information contained in this communication is strictly confidential. This information has been obtained from sources believed to be reliable but has not been verified. NO WARRANTY OR RE