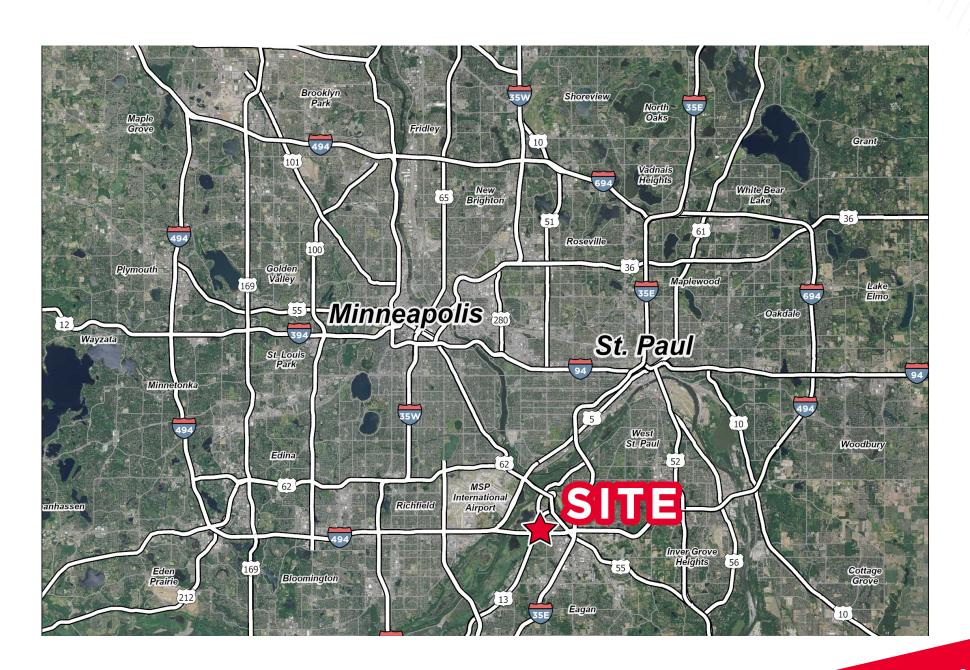

18′                                                         |
| Sprinklered       | 100%                                                        |
| Zoning            | I, Industrial                                               |
| 2025 Est. Tax/CAM | \$2.67 PSF Tax<br><u>\$1.50 PSF CAM</u><br>\$4.17 PSF Total |



### **JAKE KELLY**

Senior Associate +1 952 465 3303

### **HUDSON BROTHEN**

**Executive Director** +1 952 893 8261 jake.kelly@cushwake.com hudson.brothen@cushwake.com

### **KRIS SMELTZER**

Executive Managing Director +1 952 837 8575 kris.smeltzer@cushwake.com



# **FLOOR PLAN**



### Space Available

4,000 SF Office 10,000 SF Warehouse 14,000 SF Total

= Space Available



### CUSHMAN & WAKEFIELD

# **PROPERTY PHOTOS**











# **AERIAL**





## **ACCESS AERIAL**







### JAKE KELLY

Senior Associate +1 952 465 3303 jake.kelly@cushwake.com

### **HUDSON BROTHEN**

Executive Director +1 952 893 8261 hudson.brothen@cushwake.com

### **KRIS SMELTZER**

Executive Managing Director +1 952 837 8575 kris.smeltzer@cushwake.com 3500 American Blvd W, Suite 200 Minneapolis, MN 55431 952 831 1000 industrialmn.com

©2025 Cushman & Wakefield. All rights reserved. The information contained in this communication is strictly confidential. This information has been obtained from sources believed to be reliable but has not been verified. NO WARRANTY OR REPRESENTATION, EXPRESS OR IMPLIED, IS MADE AS TO THE CONDITION OF THE PROPERTY (OR PROPERTIES) REFERENCED HEREIN OR AS TO THE ACCURACY OR COMPLETENESS OF THE INFORMATION CONTAINED HEREIN, AND SAME IS SUBMITTED SUBJECT