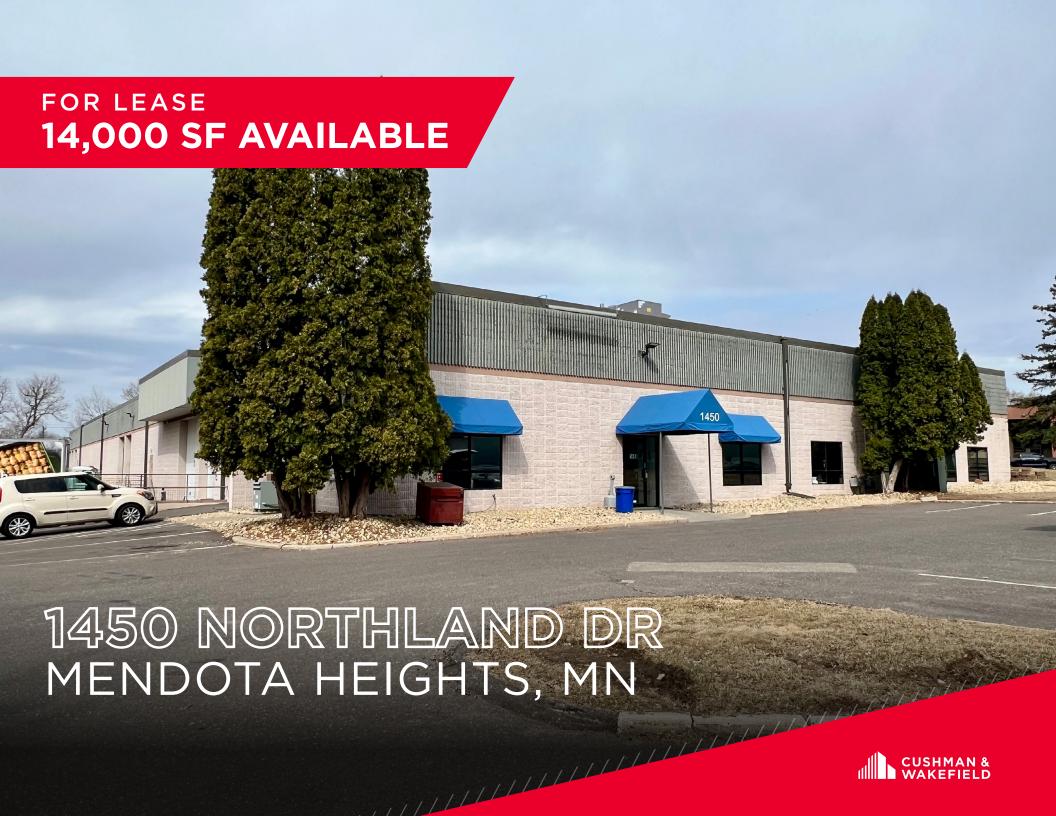

## **PROPERTY INFORMATION**

- CLOSE PROXIMITY TO LOCAL AMENITIES
- EASY ACCESS TO HWY 13
- FLEXIBLE LOADING OPTIONS

| Address           | 1450 Northland Drive<br>Mendota Heights, MN 55121           |
|-------------------|-------------------------------------------------------------|
| Building Size     | 25,621 SF                                                   |
| Space Available   | 4,000 SF Office<br>10,000 SF Warehouse<br>14,000 SF Total   |
| PID               | 27-36450-01-021                                             |
| Acres             | 2.55 Acres                                                  |
| Available Loading | 3 docks<br>1 drive-in                                       |
| Year Built        | 1978                                                        |
| Clear Height      | 18′                                                         |
| Sprinklered       | 100%                                                        |
| Zoning            | I, Industrial                                               |
| 2025 Est. Tax/CAM | \$2.67 PSF Tax<br><u>\$1.50 PSF CAM</u><br>\$4.17 PSF Total |