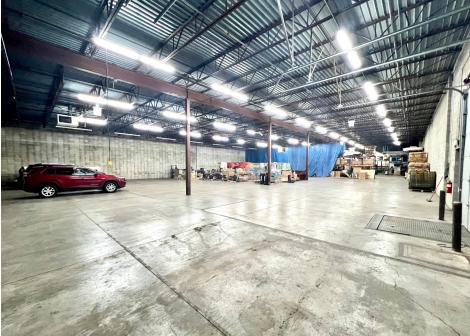

|
| Clear Height      | 18′                                                         |
| Sprinklered       | 100%                                                        |
| Zoning            | I, Industrial                                               |
| 2025 Est. Tax/CAM | \$2.67 PSF Tax<br><u>\$1.50 PSF CAM</u><br>\$4.17 PSF Total |



### **JAKE KELLY**

Senior Associate +1 952 465 3303

### **HUDSON BROTHEN**

**Executive Director** +1 952 893 8261 jake.kelly@cushwake.com hudson.brothen@cushwake.com

### **KRIS SMELTZER**

Executive Managing Director +1 952 837 8575 kris.smeltzer@cushwake.com



# **FLOOR PLAN**



### Space Available

4,000 SF Office 10,000 SF Warehouse 14,000 SF Total

= Space Available



### CUSHMAN & WAKEFIELD

# **PROPERTY PHOTOS**











# **AERIAL**





## **ACCESS AERIAL**







### JAKE KELLY

Senior Associate +1 952 465 3303 jake.kelly@cushwake.com

### **HUDSON BROTHEN**

Executive Director +1 952 893 8261 hudson.brothen@cushwake.com

### **KRIS SMELTZER**

Executive Managing Director +1 952 837 8575 kris.smeltzer@cushwake.com 3500 American Blvd W, Suite 200 Minneapolis, MN 55431 952 831 1000 industrialmn.com

©2025 Cushman & Wakefield. All rights reserved. The information contained in this communication is strictly confidential. This information has been obtained from sources believed to be reliable but has not been verified. NO WARRANTY OR REPRESENTATION, EXPRESS OR IMPLIED, IS MADE AS TO THE CONDITION OF THE PROPERTY (OR PROPERTIES) REFERENCED HEREIN OR AS TO THE ACCURACY OR COMPLETENESS OF THE INFORMATIO