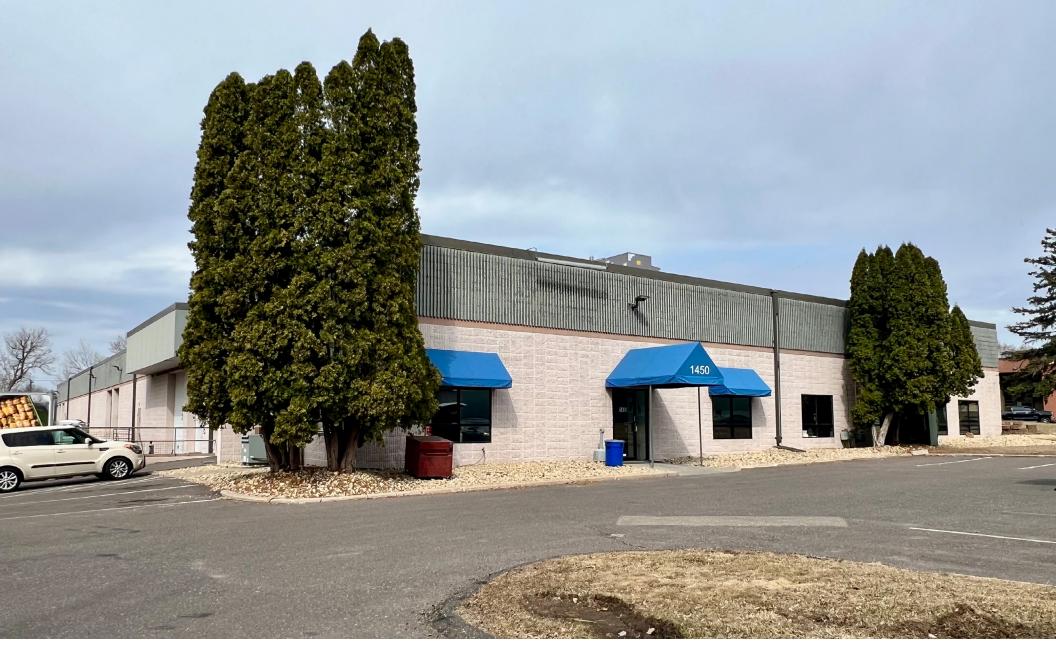

8′                                                         |
| Sprinklered       | 100%                                                        |
| Zoning            | I, Industrial                                               |
| 2025 Est. Tax/CAM | \$2.67 PSF Tax<br><u>\$1.50 PSF CAM</u><br>\$4.17 PSF Total |



### **JAKE KELLY**

Senior Associate +1 952 465 3303

### **HUDSON BROTHEN**

**Executive Director** +1 952 893 8261 jake.kelly@cushwake.com hudson.brothen@cushwake.com

### **KRIS SMELTZER**

Executive Managing Director +1 952 837 8575 kris.smeltzer@cushwake.com



# **FLOOR PLAN**



### Space Available

4,000 SF Office 10,000 SF Warehouse 14,000 SF Total

= Space Available



### CUSHMAN & WAKEFIELD

# **PROPERTY PHOTOS**











# **AERIAL**





## **ACCESS AERIAL**







### JAKE KELLY

Senior Associate +1 952 465 3303 jake.kelly@cushwake.com

### **HUDSON BROTHEN**

Executive Director +1 952 893 8261 hudson.brothen@cushwake.com

### **KRIS SMELTZER**

Executive Managing Director +1 952 837 8575 kris.smeltzer@cushwake.com 3500 American Blvd W, Suite 200 Minneapolis, MN 55431 952 831 1000 industrialmn.com

©2025 Cushman & Wakefield. All rights reserved. The information contained in this communication is strictly confidential. This information has been obtained from sources believed to be reliable but has not been verified. NO WARRANTY OR REPRESENTATION, EXPRESS OR IMPLIED, IS MADE AS TO THE CONDITION OF THE PROPERTY (OR PROPERTIES) REFERENCED HEREIN OR AS TO THE ACCURACY OR COMPLETENESS OF THE INFORMATION CONTAINED HEREIN, AND SAME IS SUBMITTED SUBJECT TO