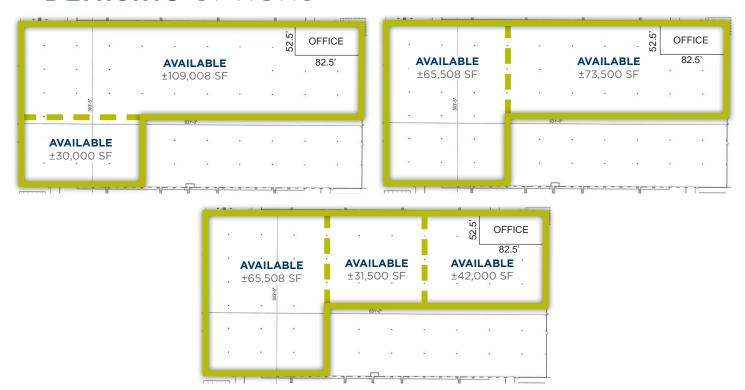

## PROPERTY HIGHLIGHTS

- ±30,000 SF 139,008 SF Available
- Flexible Demising Options
- 4,331 SF Office
- 30' Clear Height
- 33 Dock High Doors | 3 Grade Level Doors
- 24 Dock Levelers
- 43' 9" x 60' Column Spacing
- Ideal Location with Convenient Access to Hwy-167
- Master Lease Expires 5/31/2027
- Rate: \$0.85/SF Blended plus NNN

#### **CONTACT**

SCOTT ALAN, SIOR Executive Managing Director +1 206 521 0236 scott.alan@cushwake.com PATRICK MULLIN Executive Managing Director +1 206 521 0265 patrick.mullin@cushwake.com



# **// SITE PLAN**



## **DEMISING OPTIONS**



### **CONTACT**

SCOTT ALAN, SIOR Executive Managing Director +1 206 521 0236 scott.alan@cushwake.com PATRICK MULLIN Executive Managing Director +1 206 521 0265 patrick.mullin@cushwake.com



©2023 Cushman & Wakefield. All rights reserved. The material in this presentation has been prepared solely for information purposes, and is strictly confidential. Any disclosure, use, copying or circulation of this presentation (or the information contained within it) is strictly prohibited, unless you have obtained Cushman & Wakefield's prior written consent. The views expressed in this presentation are the views of the author and do not necessarily reflect the views of Cushman & Wakefield. Neither this presentation nor any part of it shall form the basis of, or be relied upon in connection with an