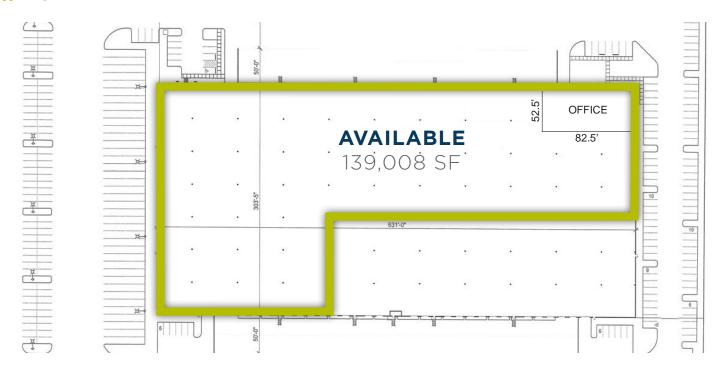

# **// SITE PLAN**

## PROPERTY HIGHLIGHTS

- ±30,000 SF 139,008 SF Available
- Flexible Demising Options
- 4,331 SF Office
- 30' Clear Height
- 33 Dock High Doors | 3 Grade Level Doors
- 24 Dock Levelers
- 43' 9" x 60' Column Spacing
- Ideal Location with Convenient Access to Hwy-167
- Master Lease Expires 5/31/2027
- Rate: \$0.85/SF Blended plus NNN