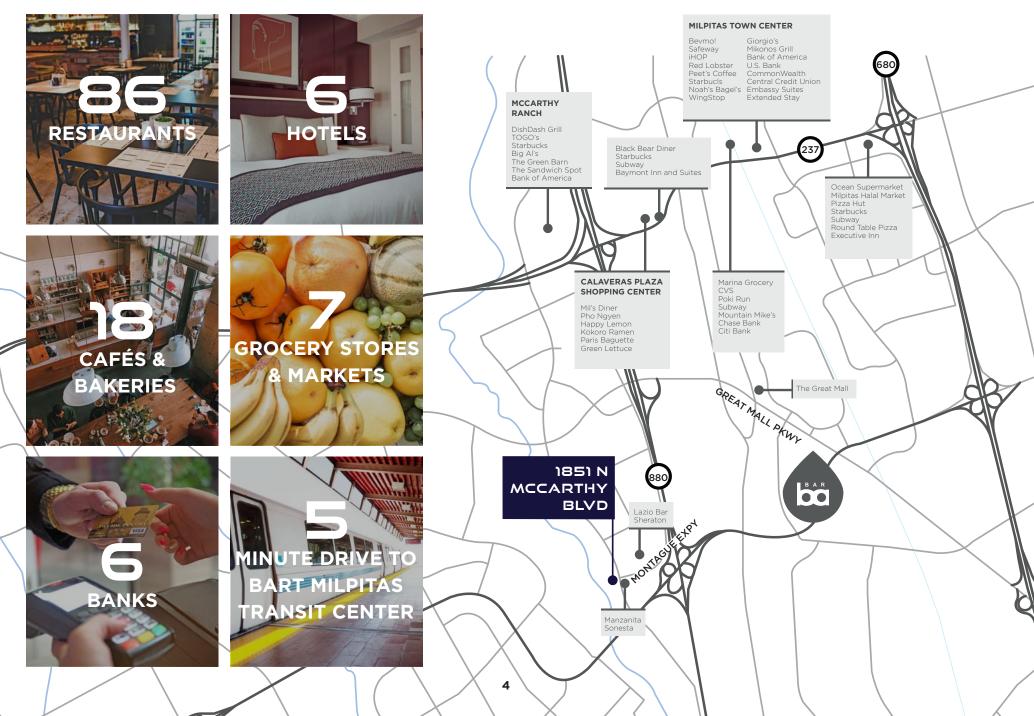

| URENET I |
| LOT SIZE                | 118,047 SF                                                                    | 1        |
| BUILDING SIZE           | 46,159 SF                                                                     |          |
| YEAR BUILT              | 1985                                                                          |          |
| CURRENT BUILDING STATUS | 100% Vacant, 1st & 2nd Floors in Shell Condition                              |          |
| PERMITTED USES          | Hotel/Mixed Use   Office   Industrial   Storage   Entertainment               |          |
| HOTEL PROJECT DETAILS   | Previously entitled for 6-Story, 216 room hotel with on-site parking & retail |          |





## PROPERTY PHOTOS





# LOCAL AMENITY MAP





# TRANSIT MAP

**5 MINUTES** TO BART MILPITAS TRANSIT CENTER VIA BUS 217

**16 MINUTES** FROM BART MILPITAS TRANSIT

CENTER TO TASMAN STATION VIA LIGHT RAIL

# **65 MINUTES**

TO SAN FRANCISO CIVIC CENTER VIA BART FROM MILPITAS TRANSIT CENTER





# 1851 MCCARTHY BLVD

# MILPITAS, CA

BRETT KROUSKUP +1 408 615 3432 brett.krouskup@cushwake.com LIC #01904239

CONTRACTOR OF THE OWNER

- THE STOR A SURFACE

CLARK STEELE +1 408 436 3653 clark.steele@cushwake.com LIC #01995379

300 SANTANA ROW, FIFTH FLOOR SAN JOSE, CA 95128 cushmanwakefield.com



©2025 Cushman & Wakefield. All rights reserved. The information contained in this communication is strictly confidential. This information has been obtained from sources believed to be reliable but has not been verified. NO WARRANTY OR REPRESENTATIO