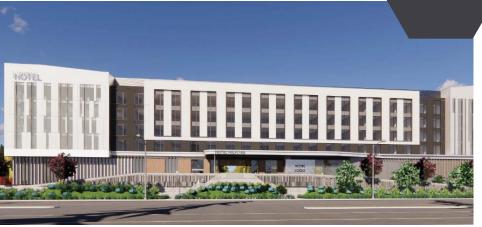

# PROPERTY SUMMARY

| SUMMARY                 |                                                                               |          |
|-------------------------|-------------------------------------------------------------------------------|----------|
| ADDRESS                 | 1851 MCCarthy Blvd, Milpitas, CA                                              |          |
| APN                     | 083-31-049                                                                    |          |
| ZONING DESCRIPTION      | BPRD - Business Park/Research Development                                     |          |
| ACRES                   | 2.71                                                                          | URENET I |
| LOT SIZE                | 118,047 SF                                                                    | 1        |
| BUILDING SIZE           | 46,159 SF                                                                     |          |
| YEAR BUILT              | 1985                                                                          |          |
| CURRENT BUILDING STATUS | 100% Vacant, 1st & 2nd Floors in Shell Condition                              |          |
| PERMITTED USES          | Hotel/Mixed Use   Office   Industrial   Storage   Entertainment               |          |
| HOTEL PROJECT DETAILS   | Previously entitled for 6-Story, 216 room hotel with on-site parking & retail |          |