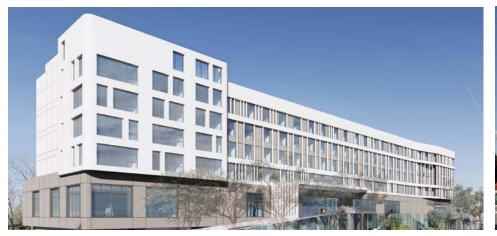

# PROPERTY SUMMARY

| SUMMARY                 |                                                                               |          |
|-------------------------|-------------------------------------------------------------------------------|----------|
| ADDRESS                 | 1851 MCCarthy Blvd, Milpitas, CA                                              |          |
| APN                     | 083-31-049                                                                    |          |
| ZONING DESCRIPTION      | BPRD - Business Park/Research Development                                     |          |
| ACRES                   | 2.71                                                                          | URENET I |
| LOT SIZE                | 118,047 SF                                                                    | 1        |
| BUILDING SIZE           | 46,159 SF                                                                     |          |
| YEAR BUILT              | 1985                                                                          |          |
| CURRENT BUILDING STATUS | 100% Vacant, 1st & 2nd Floors in Shell Condition                              |          |
| PERMITTED USES          | Hotel/Mixed Use   Office   Industrial   Storage   Entertainment               |          |
| HOTEL PROJECT DETAILS   | Previously entitled for 6-Story, 216 room hotel with on-site parking & retail |          |