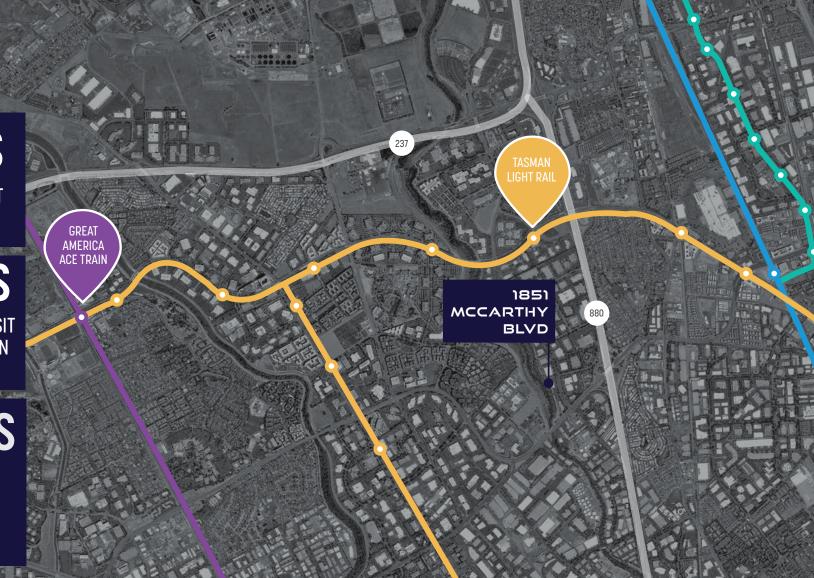

# TRANSIT MAP

**5 MINUTES** TO BART MILPITAS TRANSIT CENTER VIA BUS 217

**16 MINUTES** FROM BART MILPITAS TRANSIT

CENTER TO TASMAN STATION VIA LIGHT RAIL

# **65 MINUTES**

TO SAN FRANCISO CIVIC CENTER VIA BART FROM MILPITAS TRANSIT CENTER