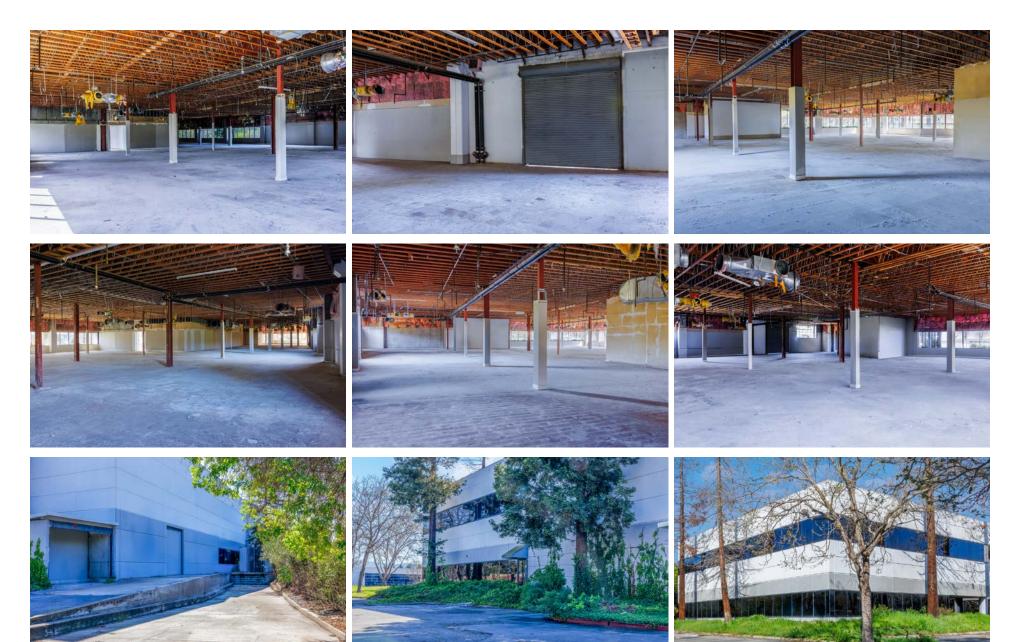

| URENET I |
| LOT SIZE                | 118,047 SF                                                                    | 1        |
| BUILDING SIZE           | 46,159 SF                                                                     |          |
| YEAR BUILT              | 1985                                                                          |          |
| CURRENT BUILDING STATUS | 100% Vacant, 1st & 2nd Floors in Shell Condition                              |          |
| PERMITTED USES          | Hotel/Mixed Use   Office   Industrial   Storage   Entertainment               |          |
| HOTEL PROJECT DETAILS   | Previously entitled for 6-Story, 216 room hotel with on-site parking & retail |          |





## PROPERTY PHOTOS





# LOCAL AMENITY MAP





# TRANSIT MAP

**5 MINUTES** TO BART MILPITAS TRANSIT CENTER VIA BUS 217

**16 MINUTES** FROM BART MILPITAS TRANSIT

CENTER TO TASMAN STATION VIA LIGHT RAIL

# **65 MINUTES**

TO SAN FRANCISO CIVIC CENTER VIA BART FROM MILPITAS TRANSIT CENTER





# 1851 MCCARTHY BLVD

# MILPITAS, CA

BRETT KROUSKUP +1 408 615 3432 brett.krouskup@cushwake.com LIC #01904239

CONTRACTOR OF THE OWNER

- THE STOR A SURFACE

CLARK STEELE +1 408 436 3653 clark.steele@cushwake.com LIC #01995379

300 SANTANA ROW, FIFTH FLOOR SAN JOSE, CA 95128 cushmanwakefield.com



©2025 Cushman & Wakefield. All rights reserved. The information contained in this communication is strictly confidential. This information has been obtained from sources believed to be reliable but has not been verified. NO