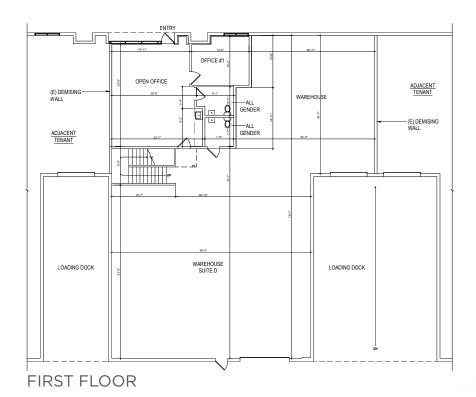

## FLOOR PLANS

## **Unit D**

- » ±6,034 SF
- » ±1,678 SF (Office Space)
- » One dock high door
- » One ground level door
- » 24' clear height
- » 200 AMPs (120/208v)