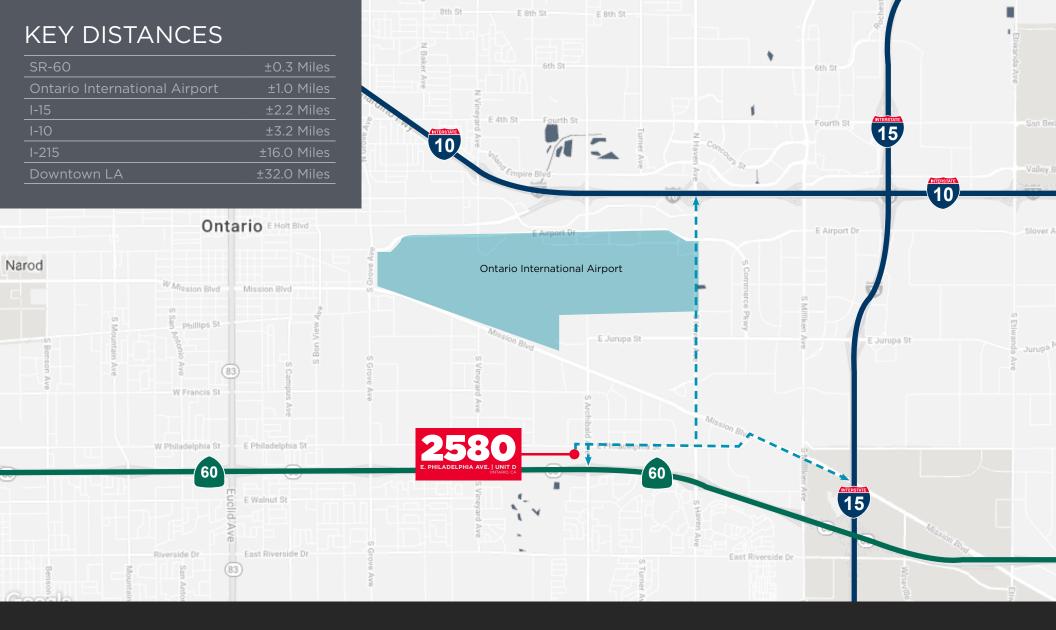

## PROPERTY FEATURES

- » Dock-high doors
- » Ground-level doors
- » Clear height: 24'
- » 200 amp (120/208v)
- » Prime Inland Empire West location
- » Excellent access to 60 freeway

- » Close proximity to I-10, I-15
- » Walkability and access to amenities & retail
- » Ample auto parking
- » Professional Business Park setting