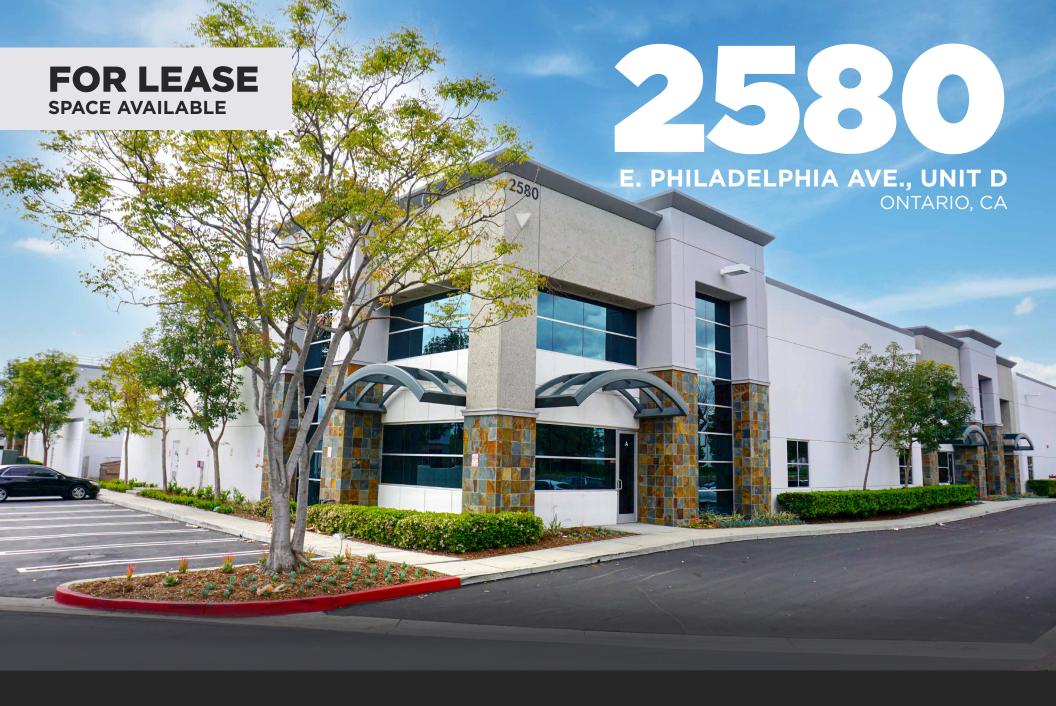

## PROPERTY FEATURES

- » Dock-high doors
- » Ground-level doors
- » Clear height: 24'
- » 200 amp (120/208v)
- » Prime Inland Empire West location
- » Excellent access to 60 freeway

- » Close proximity to I-10, I-15
- » Walkability and access to amenities & retail
- » Ample auto parking
- » Professional Business Park setting