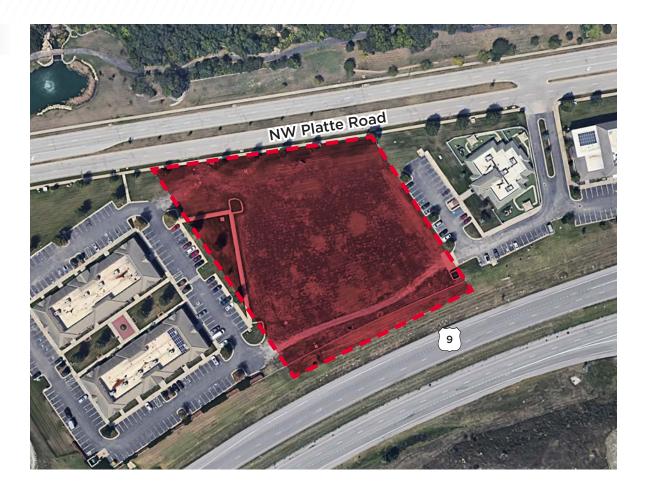

#### NW PLATTE RD-BRIARCLIFF DEVELOPMENT Riverside, MO

#### **PROPERTY HIGHLIGHTS**

- 2.98 Acres of Briarcliff Development land pad site ready for development in Riverside, Missouri
- Site can accommodate from 25,000 to 52,000 SF of build-to suit office space
- Exceptional line of site overlooking the Downtown Skyline of Kansas City
- Great access to Interstates 29 and 635 and Highways 169 and 9
- Excellent location 8 minutes to CBD/ Executive Airport and 15 minutes to the new Kansas City International Airport
- A premier mixed-use destination, Briarcliff is a well-established Live, Work, Play Kansas City development
- Sale Price-\$1,250,000