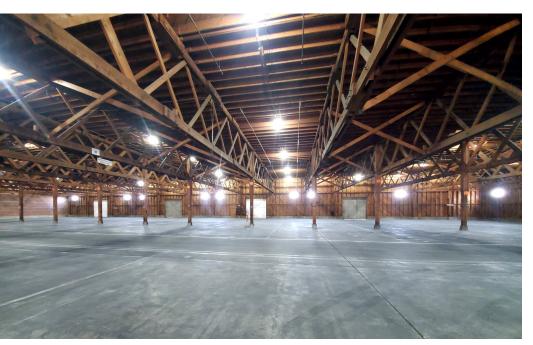

### **PROPERTY HIGHLIGHTS:**

- 90,000 SF (demisable to 45,000 SF)
- Active Rail
- 20 min to Salt Lake International Airport with easy access to I-80 (a major East-West distribution corridor)
- Shorter travel times to/from southern Utah via SR-36 (45+ minutes savings vs. I-15)
- Located near Tooele Army Depot, Lakeview Business Park, and Utah Motorsports Campus
- Lot size: 4.97 Acres

- Dry Fire Suppression
- Lighting: LED
- Loading: 22 Drive-in Doors (12'x12' and 12'x14')
- Clear Height: 12' 16'
- Power: 300 amp/ 3 Phase/ 120-208 Volt
- Zoning: M-1
- Parking Stalls: 146
- New Unit Heaters
- Call agent for lease rate