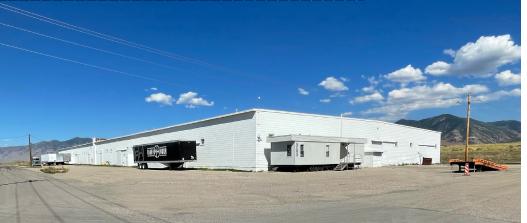

## FOR SALE OR LEASE RAIL SERVED WAREHOUSE WITH 1 ACRE IOS

1398 L Avenue, Bldg. 699 Tooele, Utah 84074

# 90,000 SF Warehouse in Peterson Industrial Depot

### **PROPERTY HIGHLIGHTS:**

- 90,000 SF (demisable to 45,000 SF)
- Active Rail
- 20 min to Salt Lake International Airport with easy access to I-80 (a major East-West distribution corridor)
- Shorter travel times to/from southern Utah via SR-36 (45+ minutes savings vs. I-15)
- Located near Tooele Army Depot, Lakeview Business Park, and Utah Motorsports Campus
- Lot size: 4.97 Acres

- Dry Fire Suppression
- Lighting: LED
- Loading: 22 Drive-in Doors (12'x12' and 12'x14')
- Clear Height: 12' 16'
- Power: 300 amp/ 3 Phase/ 120-208 Volt
- Zoning: M-1
- Parking Stalls: 146
- New Unit Heaters
- Call agent for lease rate