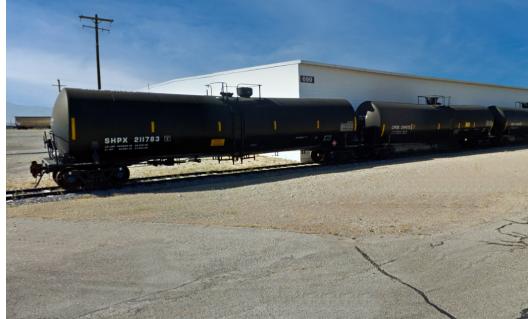

### **PROPERTY HIGHLIGHTS:**

- 90,000 SF (demisable to 45,000 SF)
- Active Rail
- 20 min to Salt Lake International Airport with easy access to I-80 (a major East-West distribution corridor)
- Shorter travel times to/from southern Utah via SR-36 (45+ minutes savings vs. I-15)
- Located near Tooele Army Depot, Lakeview Business Park, and Utah Motorsports Campus
- Lot size: 4.97 Acres