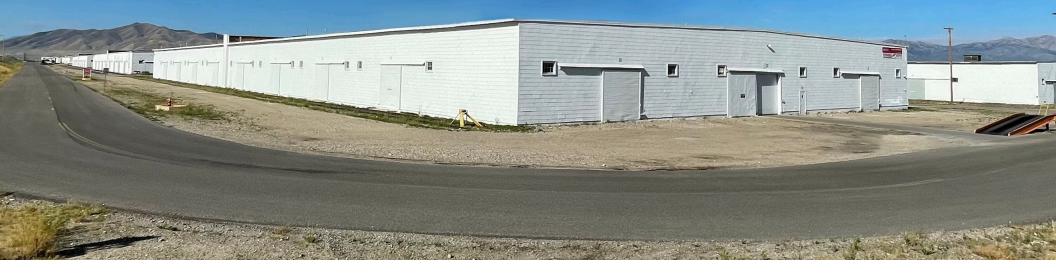

## FOR SALE OR LEASE RAIL SERVED WAREHOUSE WITH 1 ACRE IOS

1398 L Avenue, Bldg. 699 Tooele, Utah 84074

# 90,000 SF Warehouse in Peterson Industrial Depot

### **PROPERTY HIGHLIGHTS:**

- 90,000 SF (demisable to 45,000 SF)
- Active Rail
- 20 min to Salt Lake International Airport with easy access to I-80 (a major East-West distribution corridor)
- Shorter travel times to/from southern Utah via SR-36 (45+ minutes savings vs. I-15)
- Located near Tooele Army Depot, Lakeview Business Park, and Utah Motorsports Campus
- Lot size: 4.97 Acres

- Dry Fire Suppression
- Lighting: LED
- Loading: 22 Drive-in Doors (12'x12' and 12'x14')
- Clear Height: 12' 16'
- Power: 300 amp/ 3 Phase/ 120-208 Volt
- Zoning: M-1
- Parking Stalls: 146
- New Unit Heaters
- Call agent for lease rate