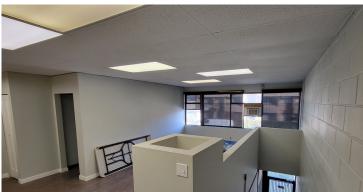

#### **KEY FEATURES**

- Concrete block construction
- Nicely landscaped site
- Two (2) rear grade level loading doors (12' wide x 14' high)
- On site parking, plus visitor stalls
- Nicely finished 2nd floor office with a private office, kitchenette with sink & open area
- Main floor showroom with a private office
- Two (2) washrooms
- 19' high ceiling warehouse
- 3-phase electrical power to the building

#### **Unit 6885**

| Warehouse                  | ±1,147 SF |
|----------------------------|-----------|
| Main Floor Showroom/Office | ±700 SF   |
| Second Floor Office        | ±700 SF   |