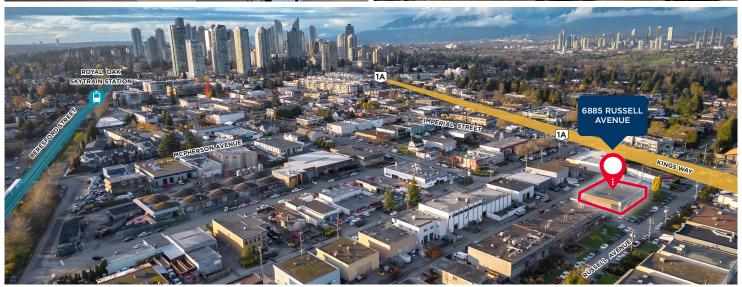

#### **Unit 6885**

| Warehouse                  | ±1,147 SF |
|----------------------------|-----------|
| Main Floor Showroom/Office | ±700 SF   |
| Second Floor Office        | ±700 SF   |