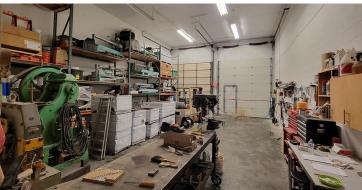

#### **KEY FEATURES**

- Concrete block construction
- Nicely landscaped site
- Two (2) rear grade level loading doors (12' wide x 14' high)
- On site parking, plus visitor stalls
- Nicely finished 2nd floor office with a private office, kitchenette with sink & open area
- Main floor showroom with a private office
- Two (2) washrooms
- 19' high ceiling warehouse
- 3-phase electrical power to the building

#### **Unit 6885**

| Warehouse                  | ±1,147 SF |
|----------------------------|-----------|
| Main Floor Showroom/Office | ±700 SF   |
| Second Floor Office        | ±700 SF   |