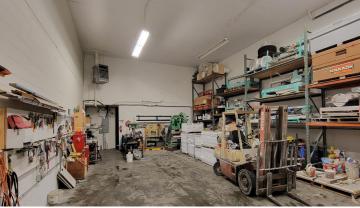

#### **KEY FEATURES**

- Concrete block construction
- Nicely landscaped site
- Two (2) rear grade level loading doors (12' wide x 14' high)
- On site parking, plus visitor stalls
- Nicely finished 2nd floor office with a private office, kitchenette with sink & open area
- Main floor showroom with a private office
- Two (2) washrooms
- 19' high ceiling warehouse
- 3-phase electrical power to the building

#### **Unit 6885**

| Warehouse                  | ±1,147 SF |
|----------------------------|-----------|
| Main Floor Showroom/Office | ±700 SF   |
| Second Floor Office        | ±700 SF   |