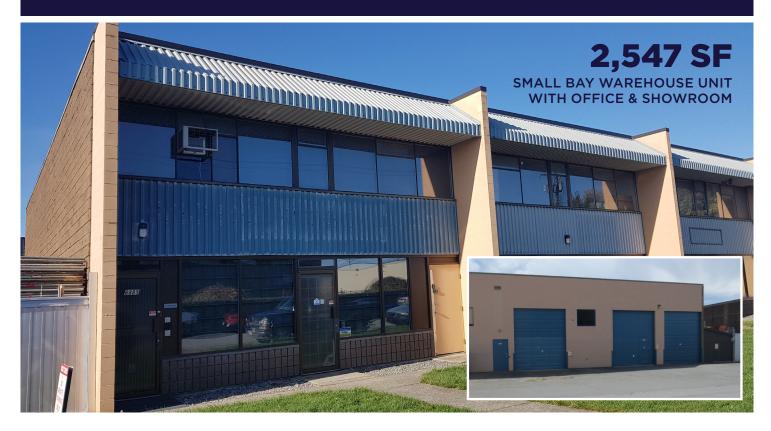

#### **KEY FEATURES**

- Concrete block construction
- Nicely landscaped site
- Two (2) rear grade level loading doors (12' wide x 14' high)
- On site parking, plus visitor stalls
- Nicely finished 2nd floor office with a private office, kitchenette with sink & open area
- Main floor showroom with a private office
- Two (2) washrooms
- 19' high ceiling warehouse
- 3-phase electrical power to the building

## TOTAL AVAILABLE AREA

•

2,547 SF

Main floor office/showroom can be opened up and used as additional warehouse.