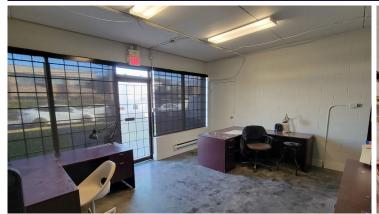

#### **KEY FEATURES**

- Concrete block construction
- Nicely landscaped site
- Two (2) rear grade level loading doors (12' wide x 14' high)
- On site parking, plus visitor stalls
- Nicely finished 2nd floor office with a private office, kitchenette with sink & open area
- Main floor showroom with a private office
- Two (2) washrooms
- 19' high ceiling warehouse
- 3-phase electrical power to the building

#### **Unit 6885**

| Warehouse                  | ±1,147 SF |
|----------------------------|-----------|
| Main Floor Showroom/Office | ±700 SF   |
| Second Floor Office        | ±700 SF   |