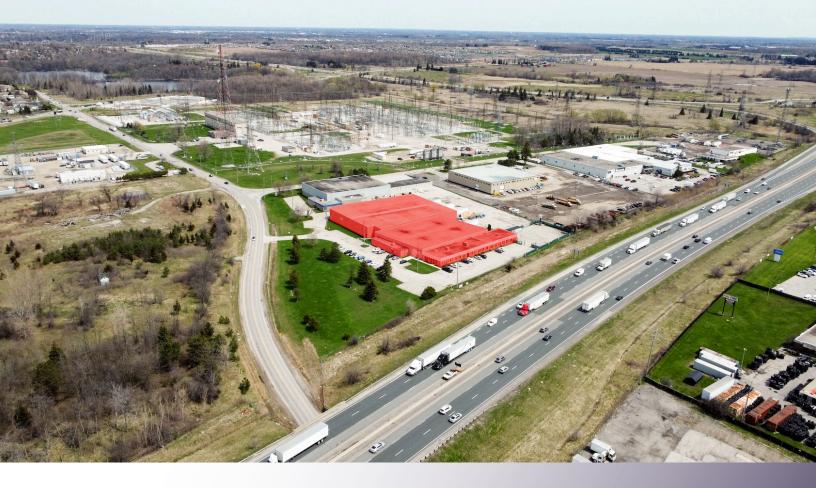

## PROPERTY HIGHLIGHTS

Prime industrial space with direct Highway 401 exposure is available within a well-maintained, multi-tenant facility in the westminster industrial area. Units are flexible and can be combined to accommodate a variety of size requirements, ranging from 13,372 square feet to 63,169 square feet.

Zoning: LI2,LI3,LI7

Clear Height: 14'8" - 18'

Grade Level Doors: 2

• Dock Level Doors: 10

- Power:
  - » Three Phase
  - » 600 Volts
- Space includes finished office areas, LED lighting and a fenced yard

JAMESON LAKE
Sales Representative
519 438 8548
jameson.lake@cushwakeswo.com