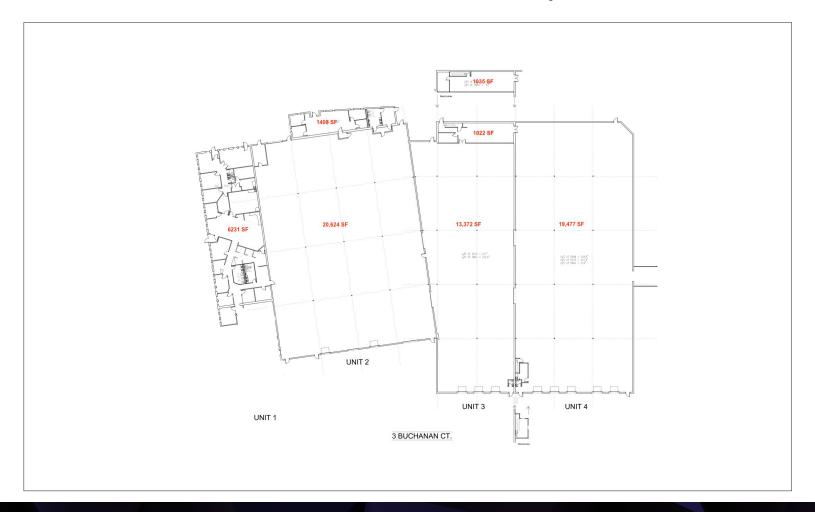

| UNITS | AVAILABLE SPACE | ASKING RENT     | ADDITIONAL RENT   |
|-------|-----------------|-----------------|-------------------|
| 1-2   | 28,263 SF       | \$10.50 PSF Net | \$2.95 PSF (Est.) |
| 1-4   | 63,169 SF       | \$10.50 PSF Net | \$2.95 PSF (Est.) |
| 3     | 15,429 SF       | \$10.50 PSF Net | \$2.95 PSF (Est.) |
| 4     | 19,477 SF       | \$10.50 PSF Net | \$2.95 PSF (Est.) |