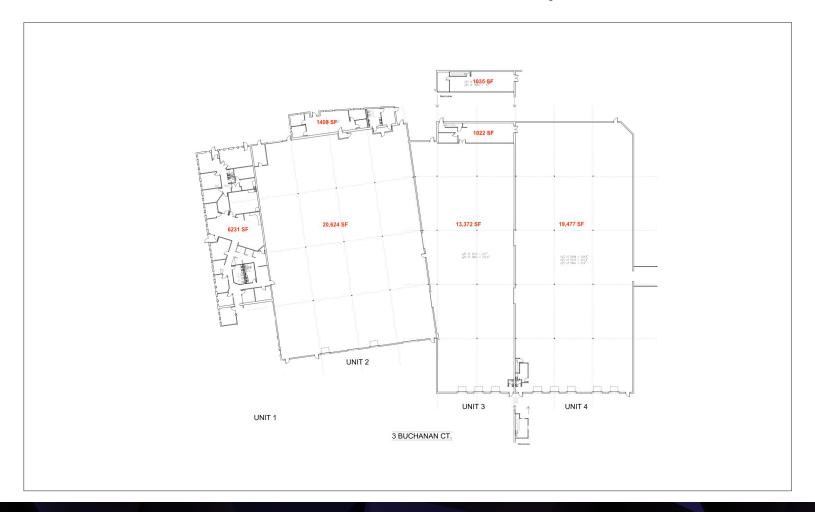

## PROPERTY HIGHLIGHTS

Prime industrial space with direct Highway 401 exposure is available within a well-maintained, multi-tenant facility in the westminster industrial area. Units are flexible and can be combined to accommodate a variety of size requirements, ranging from 13,372 square feet to 63,169 square feet.

| UNITS | AVAILABLE SPACE | ASKING RENT     | ADDITIONAL RENT   |
|-------|-----------------|-----------------|-------------------|
| 1-2   | 28,263 SF       | \$10.50 PSF Net | \$2.95 PSF (Est.) |
| 1-4   | 63,169 SF       | \$10.50 PSF Net | \$2.95 PSF (Est.) |
| 3     | 15,429 SF       | \$10.50 PSF Net | \$2.95 PSF (Est.) |
| 4     | 19,477 SF       | \$10.50 PSF Net | \$2.95 PSF (Est.) |