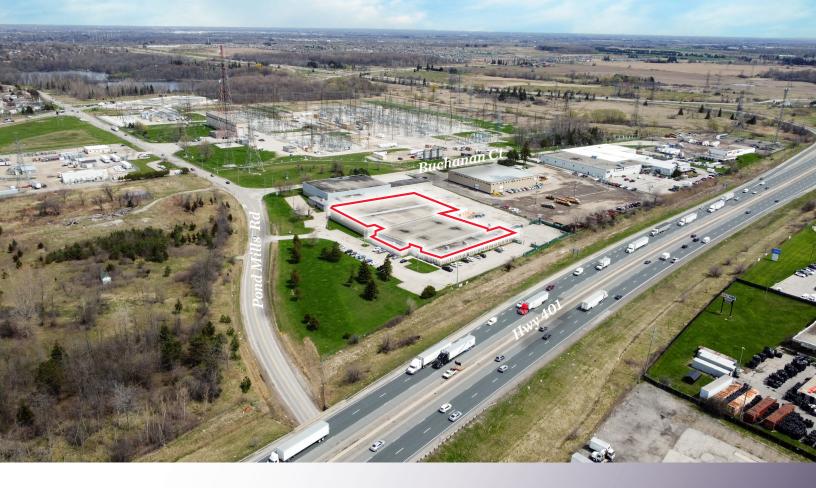

## PROPERTY HIGHLIGHTS

Prime industrial space with direct Highway 401 exposure is available within a well-maintained, multi-tenant facility in the westminster industrial area. Units are flexible and can be combined to accommodate a variety of size requirements, ranging from 13,372 square feet to 63,169 square feet.

Zoning: LI2,LI3,LI7

Clear Height: 14'8" - 18'

Grade Level Doors: 2

• Dock Level Doors: 10

- Power:
  - » Three Phase
  - » 600 Volts
- Space includes finished office areas, LED lighting and a fenced yard

JAMESON LAKE
Sales Representative
519 438 8548
jameson.lake@cushwakeswo.com