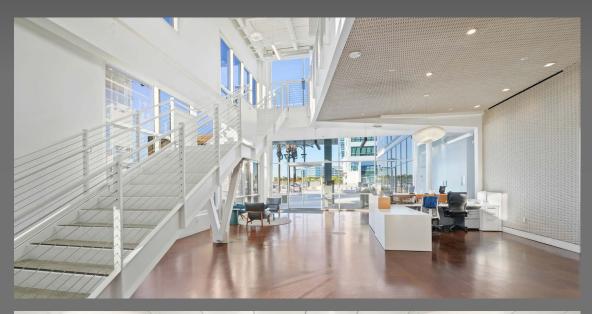

# Highlights

TWO STORY CLASS A ±64,719 SF OFFICE BUILDING

LARGE OPEN FLOOR PLATES WITH HIGH END MOVE IN READY INTERIORS

STUNNING TWO STORY FLOOR TO CEILING GLASS FEATURE WALLS

REMARKABLE 20 FT VAULTED CEILINGS ON THE SECOND FLOOR

## 5470 Interiors