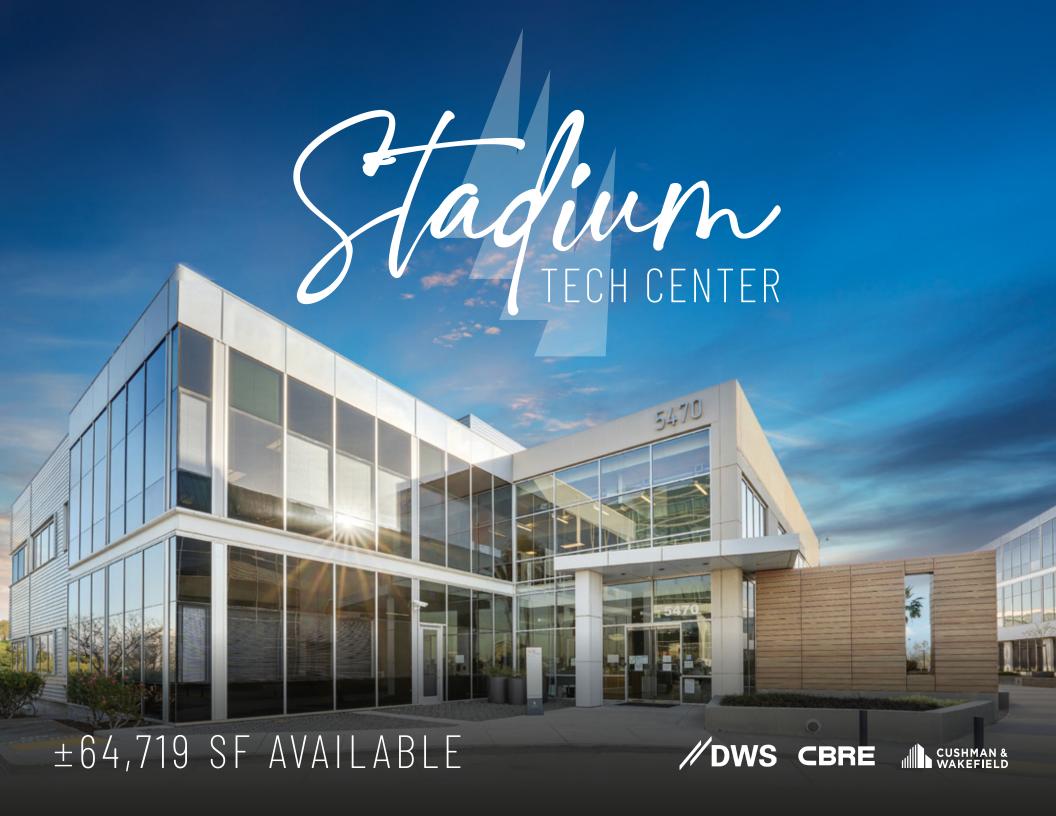

# Highlights

TWO STORY CLASS A ±64,719 SF OFFICE BUILDING

LARGE OPEN FLOOR PLATES WITH HIGH END MOVE IN READY INTERIORS

STUNNING TWO STORY FLOOR TO CEILING GLASS FEATURE WALLS

REMARKABLE 20 FT VAULTED CEILINGS ON THE SECOND FLOOR

BIKE STORAGE & SHOWERS

PROMINENT BUILDING SIGNAGE ON GREAT AMERICA PARKWAY

3,000 AMPS OF POWER AT 277/480

OUTDOOR AMENITY AREAS WITH SEATING & COLLABORATION SPACE

±3/1,000 PARKING

BON APPETIT ON-SITE CAFÉ SERVING BREAKFAST & LUNCH