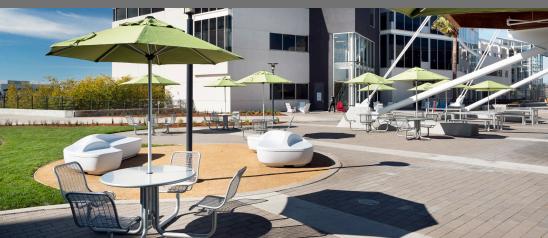

BIKE STORAGE & SHOWERS

PROMINENT BUILDING SIGNAGE ON GREAT AMERICA PARKWAY

3,000 AMPS OF POWER AT 277/480

OUTDOOR AMENITY AREAS WITH SEATING & COLLABORATION SPACE

±3/1,000 PARKING

BON APPETIT ON-SITE CAFÉ SERVING BREAKFAST & LUNCH

Site Plan

5470 GREAT AMERICA ±64,719 SF

Bon Appetit Café

WITH ADJACENT OUTDOOR EXPANSIVE AMENITY SPACE