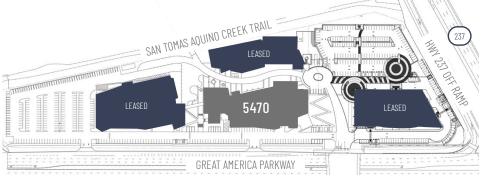

Site Plan

5470 GREAT AMERICA ±64,719 SF

Bon Appetit Café

WITH ADJACENT OUTDOOR EXPANSIVE AMENITY SPACE