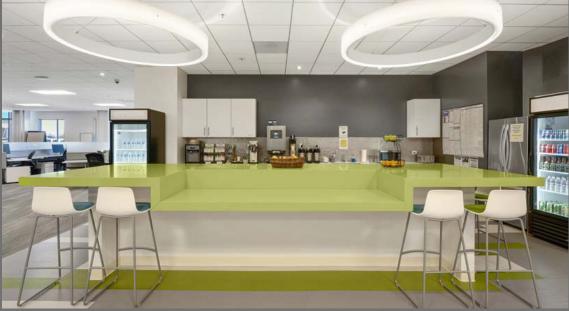

BIKE STORAGE & SHOWERS

PROMINENT BUILDING SIGNAGE ON GREAT AMERICA PARKWAY

3,000 AMPS OF POWER AT 277/480

OUTDOOR AMENITY AREAS WITH SEATING & COLLABORATION SPACE

±3/1,000 PARKING

BON APPETIT ON-SITE CAFÉ SERVING BREAKFAST & LUNCH

## 5470 Interiors