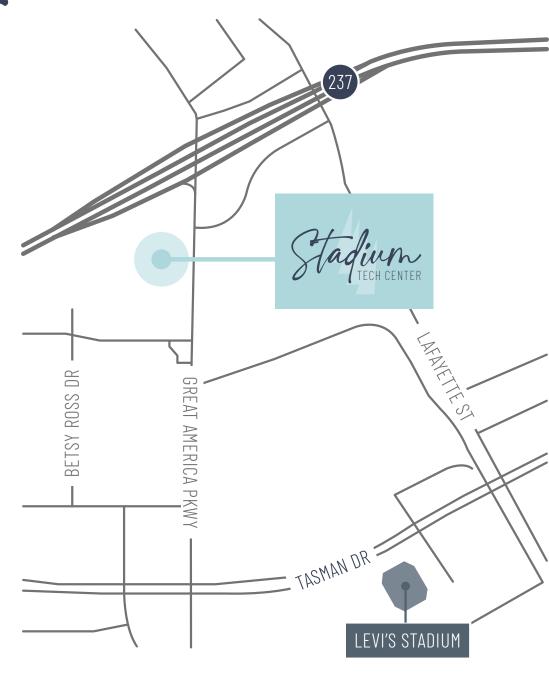

Site Plan

5470 GREAT AMERICA ±64,719 SF

Bon Appetit Café

WITH ADJACENT OUTDOOR EXPANSIVE AMENITY SPACE