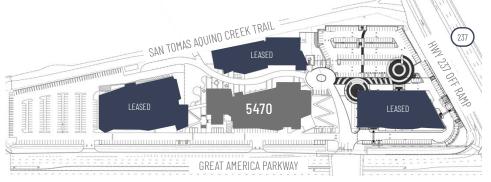

Site Plan

5470 GREAT AMERICA ±64,719 SF

Bon Appetit Café

WITH ADJACENT OUTDOOR EXPANSIVE AMENITY SPACE