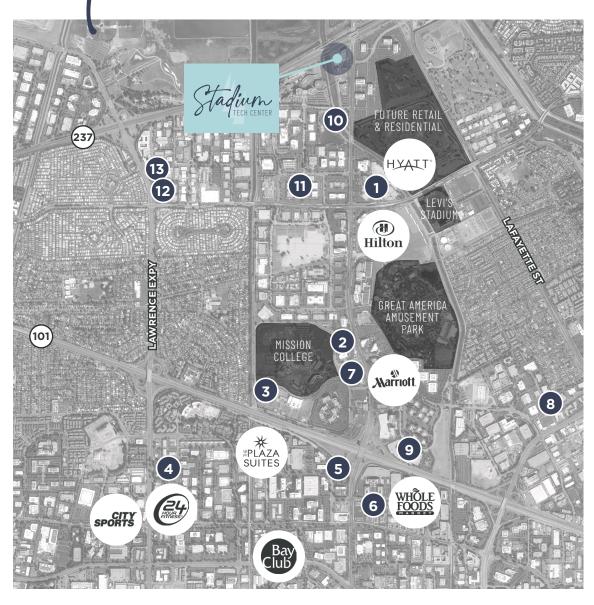

#### SECOND FLOOR

152 WORKSTATIONS 19 SMALL CONFERENCE/PHONE ROOMS

1 LARGE CONFERENCE ROOM 1 BREAK ROOM

4 MEDIUM CONFERENCE ROOMS 2 PRIVATE SHOWERS

Amenities

- Hyatt Regency & Convention Center Truya Sushi Evolution Cafe & Bar Peet's Coffee
- Villa Market
  Tea Spot Cafe
  Iguanas Burritozilla
  Pizza My Heart
  Santa Clara Privada
  Amakai Japanese Cuisine
  HiroNori Craft Ramen
- MERCADO
  In-N-Out
  Tomatina
  Subway
  Jamba Juice
  Starbucks
  SmokeEaters
  Krispy Kreme
  World Wrapps
  Pho Hoa Noodle Soup
- Una Mas Merit Vegan Bagel Place Cafe Tasty Subs & Pizza Chaats & Curry Myzen Raman Happy Lemon St. Johns Bar & Grill Mission City Cafe Falafel Bite Luv Pho Pad Thai Cuisine Panera Bread 24 Hour Fitness City Sports TOGO's
- AC Marriott Hotel Town Place Suites The Plaza Suites Embassy Suites

- SANTA CLARA SQUARE Whole Foods Market CorePower Yoga Chipotle Gona Cha Kumar's Pacific Catch Puesto Tender Greens Fleming's Steakhouse Barebottle Brewing Co. Opa! Santa Clara Floodcraft Taproom II Fornaio Starbucks The Halal Guys
- 7 Kish Indian Kitchen & Bar IHOP Avatar Hotel
- 8 Teriyaki Madness Starbucks Element Hotel Orange Theory Fitness
- 9 Pedro's Mexican Birk's
- Loop Neighborhood Market TOGO's Taco Bell
- 11 1 Oz Coffee
- Gobi Mongolian BBQ
  Pho Queen Noodle House
  Xiang Xiang Noodle
  Susan's Donuts
- Johal Chatt & Curry
  Momo Grill
  Khana Indian Street Food
  The Feast Indian Company
  Taco De Oro
  Mumu Hot Pot