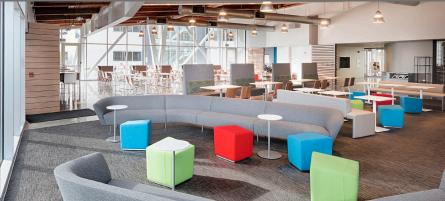

# Highlights



TWO STORY CLASS A ±64,719 SF OFFICE BUILDING



LARGE OPEN FLOOR PLATES WITH HIGH END MOVE IN READY INTERIORS



STUNNING TWO STORY FLOOR TO CEILING GLASS FEATURE WALLS



REMARKABLE 20 FT VAULTED CEILINGS ON THE SECOND FLOOR



BIKE STORAGE & SHOWERS



PROMINENT BUILDING SIGNAGE ON GREAT AMERICA PARKWAY



3,000 AMPS OF POWER AT 277/480



OUTDOOR AMENITY AREAS WITH SEATING & COLLABORATION SPACE



±3/1,000 PARKING



BON APPETIT ON-SITE CAFÉ SERVING BREAKFAST & LUNCH



Site Plan

5470 GREAT AMERICA ±64,719 SF



Bon Appetit Café

WITH ADJACENT OUTDOOR EXPANSIVE AMENITY SPACE

## 5470 Interiors



























#### FIRST FLOOR

**127** WORKSTATIONS

13 SMALL CONFERENCE/PHONE ROOMS

1 TRAINING ROOM

1 WELLNESS ROOM

2 LARGE CONFERENCE ROOMS

1 BREAK ROOM

4 MEDIUM CONFERENCE ROOMS





#### SECOND FLOOR

152 WORKSTATIONS 19 SMALL CONFERENCE/PHONE ROOMS

1 LARGE CONFERENCE ROOM 1 BREAK ROOM

4 MEDIUM CONFERENCE ROOMS 2 PRIVATE SHOWERS



Amenities



- Hyatt Regency & Convention Center Truya Sushi Evolution Cafe & Bar Peet's Coffee
- Villa Market
  Tea Spot Cafe
  Iguanas Burritozilla
  Pizza My Heart
  Santa Clara Privada
  Amakai Japanese Cuisine
  HiroNori Craft Ramen
- MERCADO
  In-N-Out
  Tomatina
  Subway
  Jamba Juice
  Starbucks
  SmokeEaters
  Krispy Kreme
  World Wrapps
  Pho Hoa Noodle Soup
- Una Mas Merit Vegan Bagel Place Cafe Tasty Subs & Pizza Chaats & Curry Myzen Raman Happy