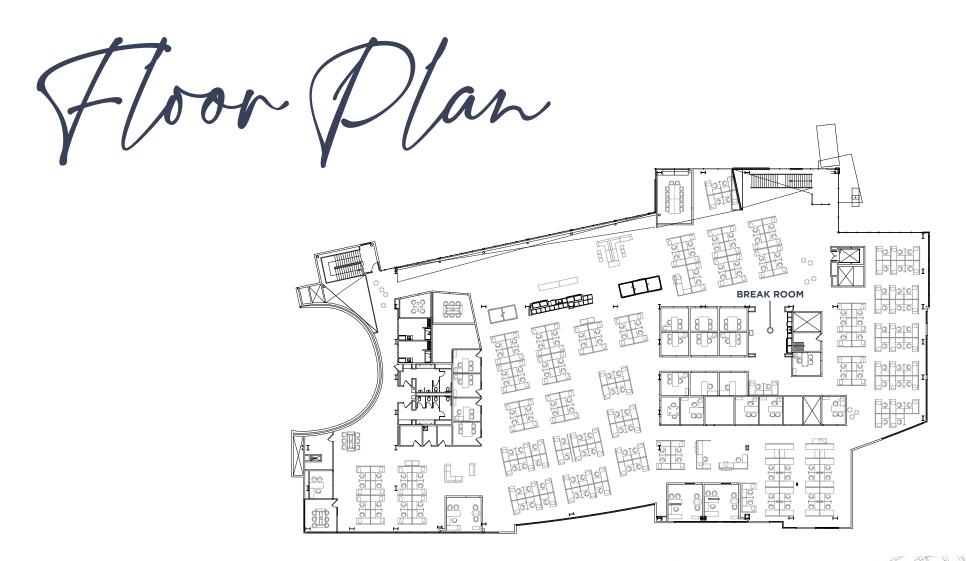

## 5470 Interiors

#### FIRST FLOOR

**127** WORKSTATIONS

13 SMALL CONFERENCE/PHONE ROOMS

1 TRAINING ROOM

1 WELLNESS ROOM

2 LARGE CONFERENCE ROOMS

1 BREAK ROOM

4 MEDIUM CONFERENCE ROOMS

#### SECOND FLOOR

152 WORKSTATIONS 19 SMALL CONFERENCE/PHONE ROOMS

1 LARGE CONFERENCE ROOM 1 BREAK ROOM

4 MEDIUM CONFERENCE ROOMS 2 PRIVATE SHOWERS

Amenities

- Hyatt Regency & Convention Center Truya Sushi Evolution Cafe & Bar Peet's Coffee
- Villa Market
  Tea Spot Cafe
  Iguanas Burritozilla
  Pizza My Heart
  Santa Clara Privada
  Amakai Japanese Cuisine
  HiroNori Craft Ramen
- MERCADO
  In-N-Out
  Tomatina
  Subway
  Jamba Juice
  Starbucks
  SmokeEaters
  Krispy Kreme
  World Wrapps
  Pho Hoa Noodle Soup
- Una Mas Merit Vegan Bagel Place Cafe Tasty Subs & Pizza Chaats & Curry Myzen Raman Happy Lemon St. Johns Bar & Grill Mission City Cafe Falafel Bite Luv Pho Pad Thai Cuisine Panera Bread 24 Hour Fitness City Sports TOGO's
- AC Marriott Hotel Town Place Suites The Plaza Suites Embassy Suites