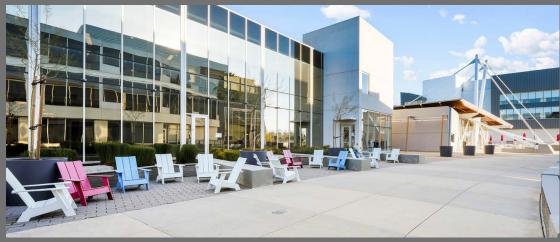

BIKE STORAGE & SHOWERS

PROMINENT BUILDING SIGNAGE ON GREAT AMERICA PARKWAY

3,000 AMPS OF POWER AT 277/480

OUTDOOR AMENITY AREAS WITH SEATING & COLLABORATION SPACE

±3/1,000 PARKING

BON APPETIT ON-SITE CAFÉ SERVING BREAKFAST & LUNCH

Site Plan

5470 GREAT AMERICA ±64,719 SF

Bon Appetit Café

WITH ADJACENT OUTDOOR EXPANSIVE AMENITY SPACE