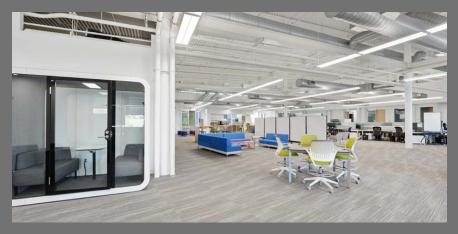

## 5470 Interiors

#### FIRST FLOOR

**127** WORKSTATIONS

13 SMALL CONFERENCE/PHONE ROOMS

1 TRAINING ROOM

1 WELLNESS ROOM

2 LARGE CONFERENCE ROOMS

1 BREAK ROOM

4 MEDIUM CONFERENCE ROOMS

#### SECOND FLOOR

152 WORKSTATIONS 19 SMALL CONFERENCE/PHONE ROOMS

1 LARGE CONFERENCE ROOM 1 BREAK ROOM

4 MEDIUM CONFERENCE ROOMS 2 PRIVATE SHOWERS

Amenities

- Hyatt Regency & Convention Center Truya Sushi Evolution Cafe & Bar Peet's Coffee
- Villa Market
  Tea Spot Cafe
  Iguanas Burritozilla
  Pizza My Heart
  Santa Clara Privada
  Amakai Japanese Cuisine
  HiroNori Craft Ramen
- MERCADO
  In-N-Out
  Tomatina
  Subway
  Jamba Juice
  Starbucks
  SmokeEaters
  Krispy Kreme
  World Wrapps
  Pho Hoa Noodle Soup
- Una Mas Merit Vegan Bagel Place Cafe Tasty Subs & Pizza Chaats & Curry Myzen Raman Happy Lemon St. Johns Bar & Grill Mission City Cafe Falafel Bite Luv Pho Pad Thai Cuisine Panera Bread 24 Hour Fitness City Sports TOGO's
- AC Marriott Hotel Town Place Suites The Plaza Suites Embassy Suites