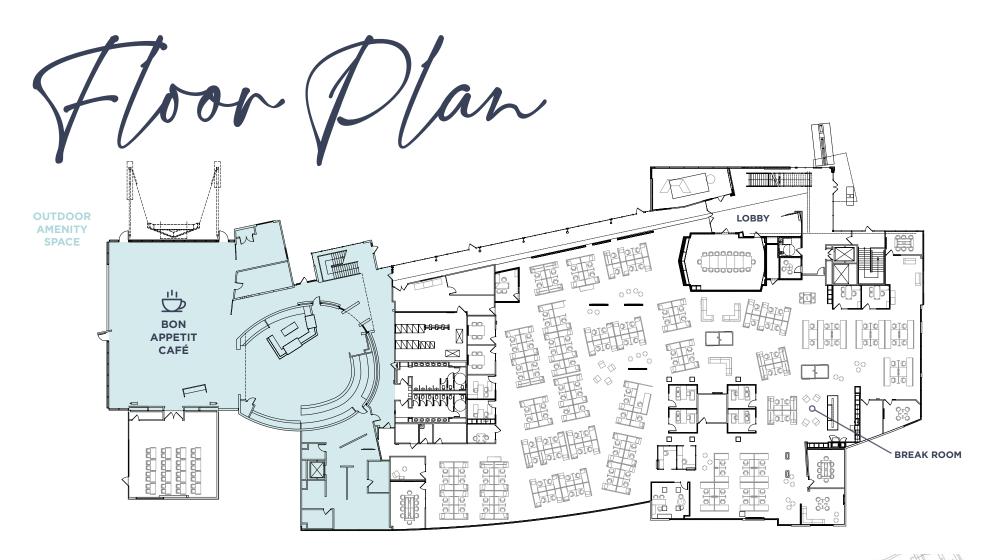

#### FIRST FLOOR

**127** WORKSTATIONS

13 SMALL CONFERENCE/PHONE ROOMS

1 TRAINING ROOM

1 WELLNESS ROOM

2 LARGE CONFERENCE ROOMS

1 BREAK ROOM

4 MEDIUM CONFERENCE ROOMS

#### SECOND FLOOR

152 WORKSTATIONS 19 SMALL CONFERENCE/PHONE ROOMS

1 LARGE CONFERENCE ROOM 1 BREAK ROOM

4 MEDIUM CONFERENCE ROOMS 2 PRIVATE SHOWERS

Amenities

- Hyatt Regency & Convention Center Truya Sushi Evolution Cafe & Bar Peet's Coffee
- Villa Market
  Tea Spot Cafe
  Iguanas Burritozilla
  Pizza My Heart
  Santa Clara Privada
  Amakai Japanese Cuisine
  HiroNori Craft Ramen
- MERCADO
  In-N-Out
  Tomatina
  Subway
  Jamba Juice
  Starbucks
  SmokeEaters
  Krispy Kreme
  World Wrapps
  Pho Hoa Noodle Soup
- Una Mas Merit Vegan Bagel Place Cafe Tasty Subs & Pizza Chaats & Curry Myzen Raman Happy Lemon St. Johns Bar & Grill Mission City Cafe Falafel Bite Luv Pho Pad Thai Cuisine Panera Bread 24 Hour Fitness City Sports TOGO's
- AC Marriott Hotel Town Place Suites The Plaza Suites Embassy Suites