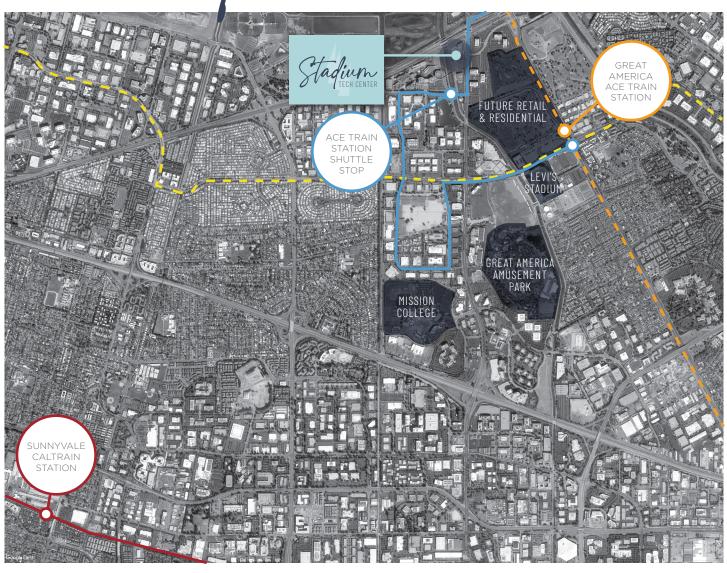

### Transportation

ACE TRAIN SHUTTLE

- VTA LIGHT RAIL

ACE TRAIN

CALTRAIN

5 MINUTE WALK TO ACE TRAIN SHUTTLE STOP

20 MINUTE RIDE ON ACE
SHUTTLE TO GREAT AMERICA
ACE TRAIN STATION

5470 GREAT AMERICA PARKWAY | SANTA CLARA ±64,719 SF FOR LEASE