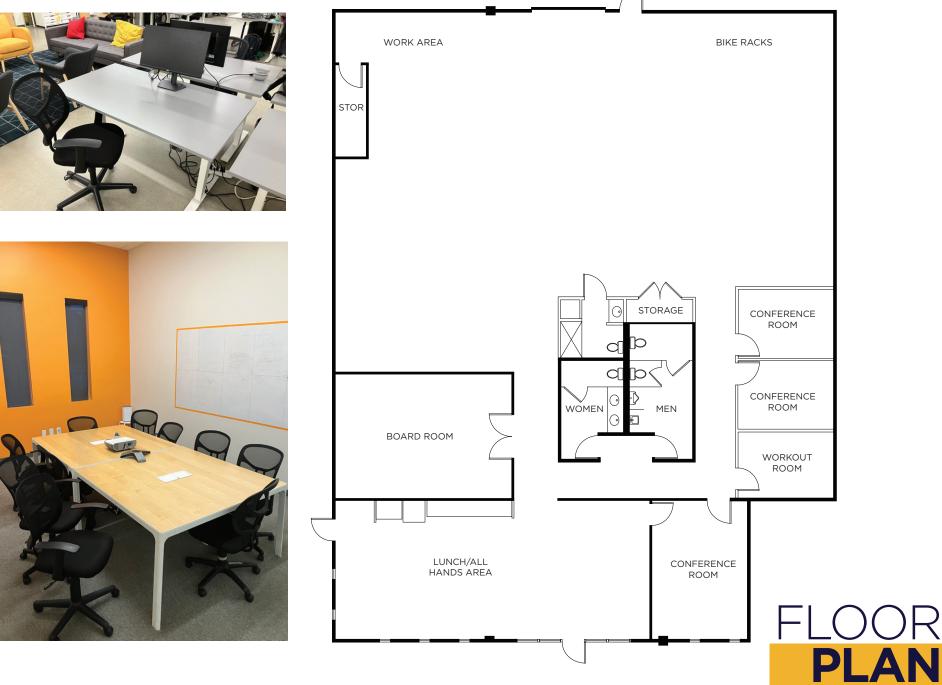

### PROPERTY **HIGHLIGHTS**

±5,891 SF for Sublease

Asking Price: Negotiable

Sublease Expiration: September 30, 2026 (Direct Lease Available)

Office/R&D Space with Exposed Ceilings

Furniture Available

Large Break Room

3 Private Offices and 2 Conference Rooms

Shower

#### 17 On-site Parking Spaces