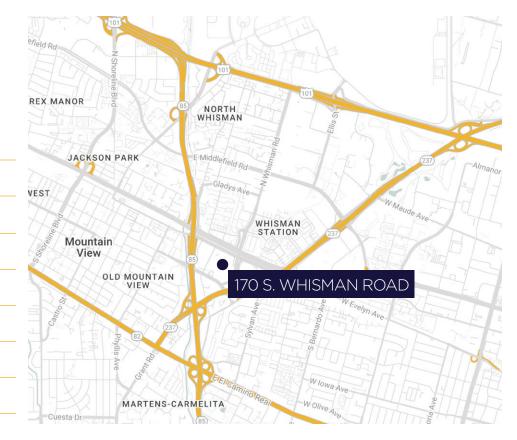

## FOR SUBLEASE **±5,891 SF OFFICE/R&D SPACE**





### PROPERTY **HIGHLIGHTS**

±5,891 SF for Sublease

Asking Price: Negotiable

Sublease Expiration: September 30, 2026 (Direct Lease Available)

Office/R&D Space with Exposed Ceilings

Furniture Available

Large Break Room

3 Private Offices and 2 Conference Rooms

Shower

#### 17 On-site Parking Spaces









# CONTACT

### **MIKE MORDAUNT**

Executive Vice Chairman +1 415 992 1095 mike.mordaunt@cushwake.com Lic. #01778048

### **CHRIS ERRECART**

Senior Director +1 209 483 3450 chris.errecart@cushwake.com Lic. #01924228 300 Santana Row 5th Floor San Jose, CA 95128 +1 408 615 3400 **cushmanwakefield.com** 



©2025 Cushman & Wakefield. All rights reserved. The information contained in this communication is strictly confidential. This information has been obtained from sources believed to be reliable but has not been verified. NO WARRANTY OR REPRESENTATION, EXPRESS OR IMPLIED, IS MADE AS TO THE CONDITION OF THE PROPERTY (OR PROPERTIES) REFERENCED HEREIN OR AS TO THE ACCURACY OR COMPLETENESS OF THE INFORMATION CONTAINED HEREIN, AND SAME IS SUBMITTED SUBJECT TO ERRORS, OMISSIONS, CHANGE OF P