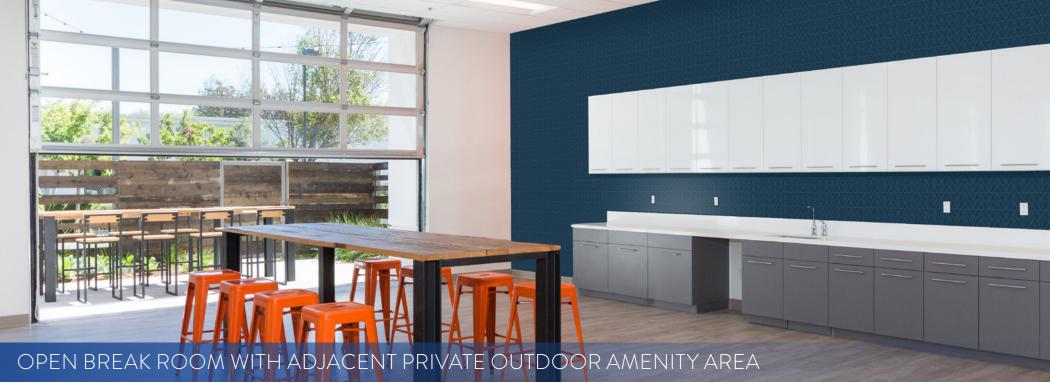

### **HIGHLIGHTS**

- ±88,924 SF Available
- · Class A Office/R&D Building with Exceptional Glass Line
- Move in Ready, Plug & Play
- ±16' Clear Height on the Ground Floor
- Open Breakroom with Adjacent Secured Outdoor Amenity Area
- Showers
- 2 Elevators (1 with Freight Capacity)
- · Grade Level Loading
- Back-Up Generator:
  300kW WQ w/ 417 HP Motor,
  550 Gallon Tank
- ±3.6/1,000 Parking
- 2,000 Amps @ 277/480 Volts
- Monument & Building Signage
- Multiple Fiber Providers