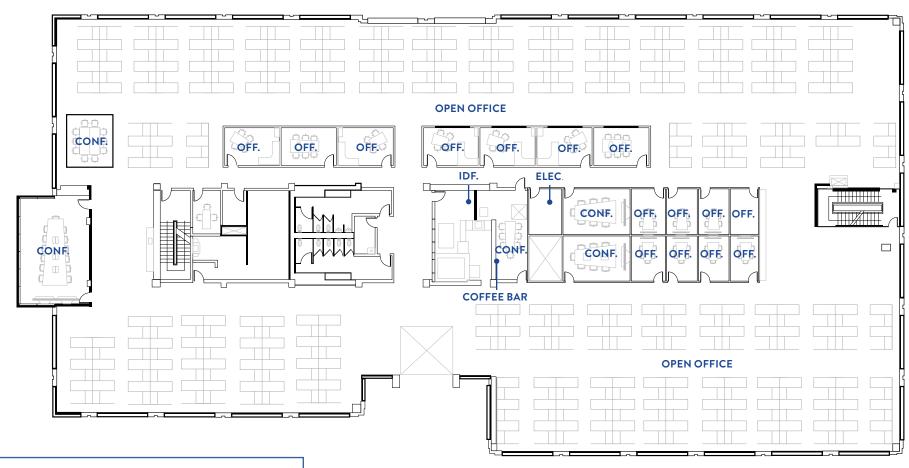

### **FLOOR PLAN**

#### SECOND FLOOR: ±29,695 SF

- 214 Cubicles
- 5 Conference Rooms
- 15 Offices
- Coffee Bar