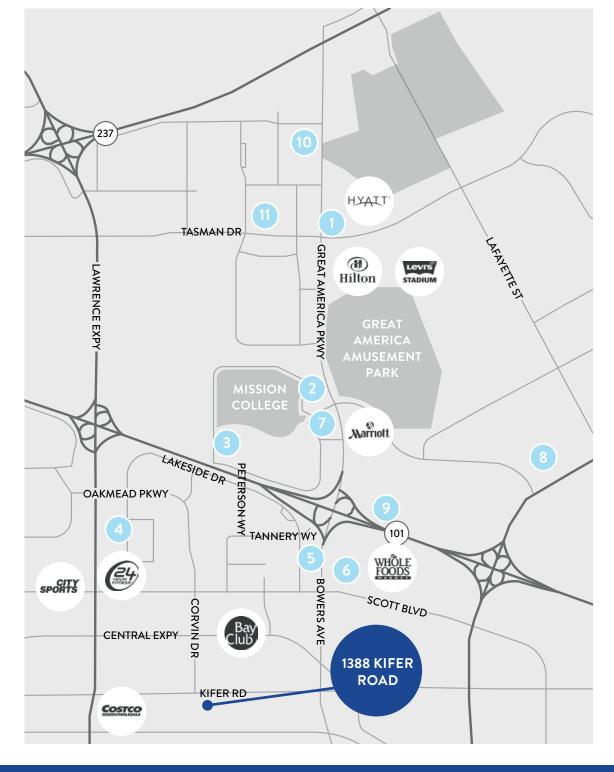

# AMENITY & NEIGHBORHOOD MAP

- Hyatt Regency & Convention Center Truya Sushi Evolution Cafe & Bar Peet's Coffee
- Tea Spot Cafe
  Feride's Bakery
  HiroNori Ramen
  Cafe Falafel
  Pizza My Heart
  Iguanas Burittozilla
  House of Bagels
  Togo's Sandwiches
- 3 MERCADO
  In-N-Out
  Tomatina
  Subway
  Jamba Juice
  Starbucks
  SmokeEaters
  Krispy Kreme
  World Wrapps
  Pho Hoa Noodle Soup
- Una Mas Merit Vegan Bagel Place Cafe Tasty Subs & Pizza Chaats & Curry Myzen Raman Happy Lemon St. Johns Bar & Grill Mission City Cafe Falafel Bite Luv Pho Pad Thai Cuisine Panera Bread 24 Hour Fitness City Sports TOGO's

- 5 AC Marriott Hotel Town Place Suites The Plaza Suites Embassy Suites
- SANTA CLARA SQUARE Whole Foods Market CorePower Yoga Chipotle Gong Cha Kumar's Pacific Catch Puesto Tender Greens Fleming's Steakhouse Lula's Chocolates Barebottle Brewing Co. Opa! Santa Clara Floodcraft Taproom Silverlake Ramen II Fornaio Starbucks The Halal Guys
- Kish Indian Kitchen & Bar IHOP
- Starbucks
  Element Hotel
  Orange Theory Fitness
- 9 Pedro's Mexican Birk's
- Loop Neighborhood Market TOGO's
- 11 1 Oz Coffee

#### TRANSPORTATION MAP

LESS THAN 1 MILE (5 MINUTE BIKE RIDE) TO LAWRENCE CALTRAIN STATION

26 MINUTES TO SAN JOSE DIRIDON CALTRAIN STATION FROM LAWRENCE CALTRAIN STATION

73 MINUTES TO
SAN FRANCISCO FROM
LAWRENCE CALTRAIN
STATION