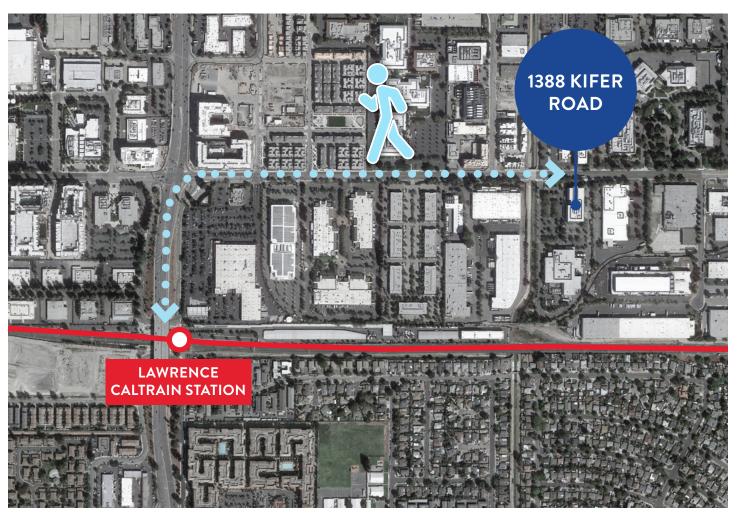

#### TRANSPORTATION MAP

LESS THAN 1 MILE (5 MINUTE BIKE RIDE) TO LAWRENCE CALTRAIN STATION

26 MINUTES TO SAN JOSE DIRIDON CALTRAIN STATION FROM LAWRENCE CALTRAIN STATION

73 MINUTES TO
SAN FRANCISCO FROM
LAWRENCE CALTRAIN
STATION