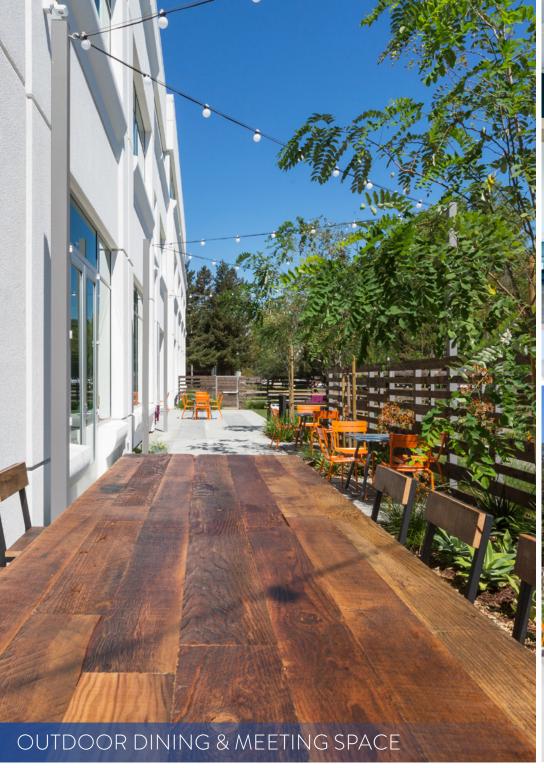

### **HIGHLIGHTS**

- ±88,924 SF Available
- · Class A Office/R&D Building with Exceptional Glass Line
- Move in Ready, Plug & Play
- ±16' Clear Height on the Ground Floor
- Open Breakroom with Adjacent Secured Outdoor Amenity Area
- Showers
- 2 Elevators (1 with Freight Capacity)
- · Grade Level Loading
- Back-Up Generator:
  300kW WQ w/ 417 HP Motor,
  550 Gallon Tank
- ±3.6/1,000 Parking
- 2,000 Amps @ 277/480 Volts
- Monument & Building Signage
- Multiple Fiber Providers