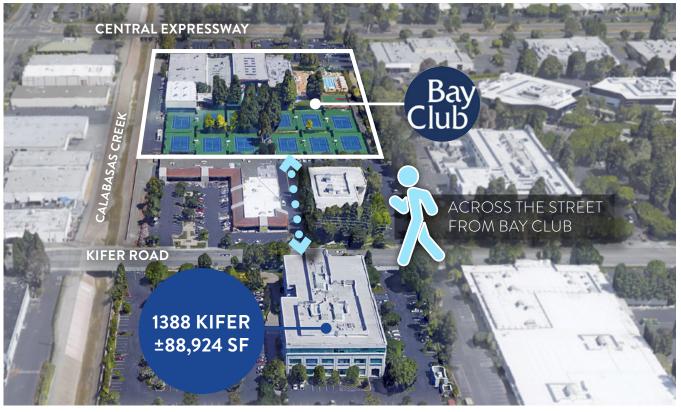

### **HIGHLIGHTS**

- ±88,924 SF Available
- · Class A Office/R&D Building with Exceptional Glass Line
- Move in Ready, Plug & Play
- ±16' Clear Height on the Ground Floor
- Open Breakroom with Adjacent Secured Outdoor Amenity Area
- Showers
- 2 Elevators (1 with Freight Capacity)
- · Grade Level Loading
- Back-Up Generator:
  300kW WQ w/ 417 HP Motor,
  550 Gallon Tank
- ±3.6/1,000 Parking
- 2,000 Amps @ 277/480 Volts
- Monument & Building Signage
- Multiple Fiber Providers

#### **BAY CLUB SANTA CLARA AMENITIES**

- WINE BAR & 2 RESTAURANTS
- MASSAGE THERAPY
- BAYSPORT PHYSICAL THERAPY
- · CHILDCARE & YOUTH PROGRAMS
- LOCKER ROOMS & LAUNDRY

- 3 HEATED SWIMMING POOLS
- PICKLEBALL
- SQUASH COURTS
- BADMINTON
- 3 FULL SIZE BASKETBALL COURTS
- GROUP EXERCISE
- PERSONAL FITNESS TRAINING
- INDOOR SOCCER
- · VOLLEYBALL