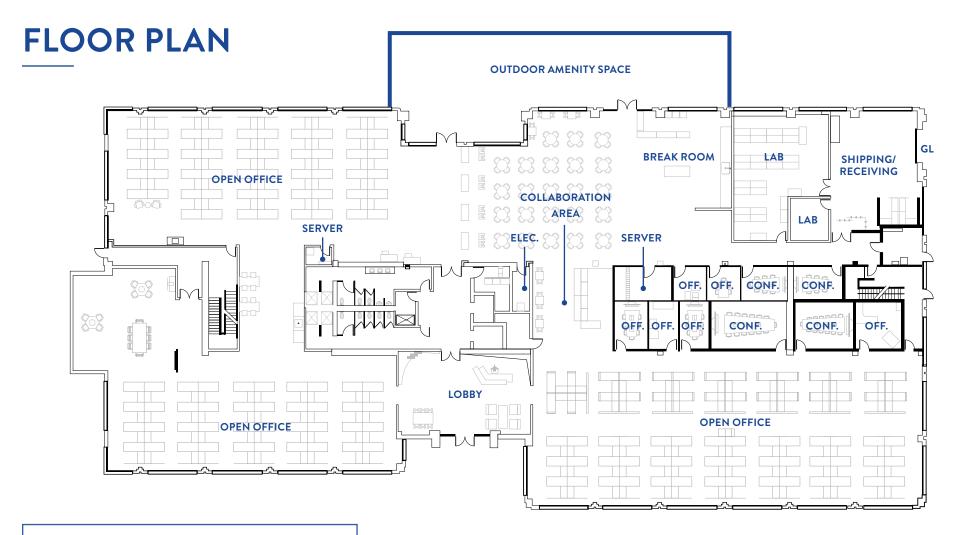

### **FLOOR PLAN**

#### FIRST FLOOR: ±29,321 SF

- 158 Cubicles
- 4 Conference Rooms
- 6 Offices
- Break Room