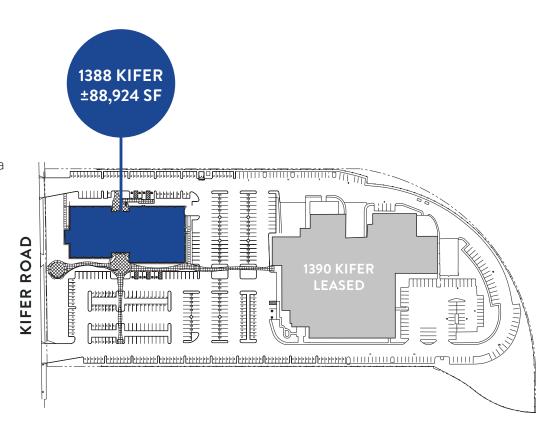

### **HIGHLIGHTS**

- ±88,924 SF Available
- · Class A Office/R&D Building with Exceptional Glass Line
- Move in Ready, Plug & Play
- ±16' Clear Height on the Ground Floor
- Open Breakroom with Adjacent Secured Outdoor Amenity Area
- Showers
- 2 Elevators (1 with Freight Capacity)
- · Grade Level Loading
- Back-Up Generator:
  300kW WQ w/ 417 HP Motor,
  550 Gallon Tank
- ±3.6/1,000 Parking
- 2,000 Amps @ 277/480 Volts
- Monument & Building Signage
- Multiple Fiber Providers





#### FIRST FLOOR: ±29,321 SF

- 158 Cubicles
- 4 Conference Rooms
- 6 Offices
- Break Room

### **FLOOR PLAN**



#### SECOND FLOOR: ±29,695 SF

- 214 Cubicles
- 5 Conference Rooms
- 15 Offices
- Coffee Bar

### **FLOOR PLAN**



#### THIRD FLOOR: ±29,904 SF

- 187 Cubicles 3 Conference Rooms
- 102 Benches 2 Coffee Bars
- 8 Offices Lab with Drop Power

#### **BAY CLUB SANTA CLARA AMENITIES**









- WINE BAR & 2 RESTAURANTS
- MASSAGE THERAPY
- BAYSPORT PHYSICAL THERAPY
- · CHILDCARE & YOUTH PROGRAMS
- LOCKER ROOMS & LAUNDRY

- 3 HEATED SWIMMING POOLS
- PICKLEBALL
- SQUASH COURTS
- BADMINTON
- 3 FULL SIZE BASKETBALL COURTS
- GROUP EXERCISE
- PERSONAL FITNESS TRAINING
- INDOOR SOCCER
- · VOLLEYBALL

# AMENITY & NEIGHBORHOOD MAP

- Hyatt Regency & Convention Center Truya Sushi Evolutio