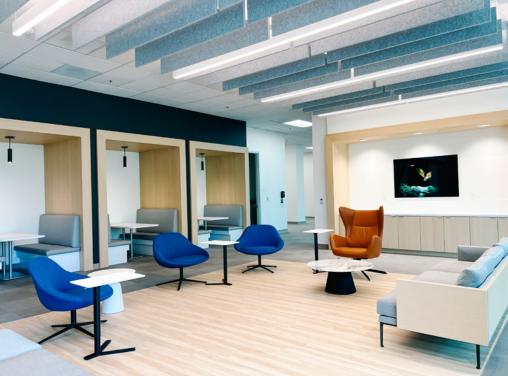

### **HIGHLIGHTS**

- ±88,924 SF Available
- · Class A Office/R&D Building with Exceptional Glass Line
- Move in Ready, Plug & Play
- ±16' Clear Height on the Ground Floor
- Open Breakroom with Adjacent Secured Outdoor Amenity Area
- Showers
- 2 Elevators (1 with Freight Capacity)
- · Grade Level Loading
- Back-Up Generator:
  300kW WQ w/ 417 HP Motor,
  550 Gallon Tank
- ±3.6/1,000 Parking
- 2,000 Amps @ 277/480 Volts
- Monument & Building Signage
- Multiple Fiber Providers