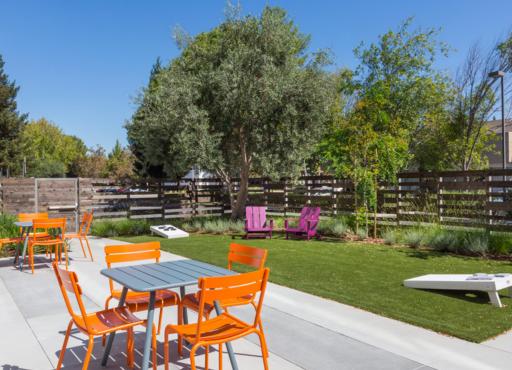

### **HIGHLIGHTS**

- ±88,924 SF Available
- · Class A Office/R&D Building with Exceptional Glass Line
- Move in Ready, Plug & Play
- ±16' Clear Height on the Ground Floor
- Open Breakroom with Adjacent Secured Outdoor Amenity Area
- Showers
- 2 Elevators (1 with Freight Capacity)
- · Grade Level Loading
- Back-Up Generator:
  300kW WQ w/ 417 HP Motor,
  550 Gallon Tank
- ±3.6/1,000 Parking
- 2,000 Amps @ 277/480 Volts
- Monument & Building Signage
- Multiple Fiber Providers