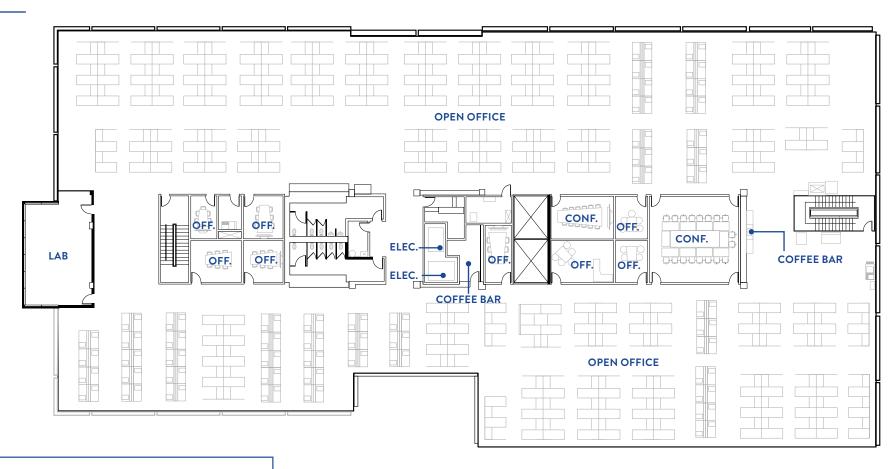

#### THIRD FLOOR: ±29,904 SF

- 187 Cubicles 3 Conference Rooms
- 102 Benches 2 Coffee Bars
- 8 Offices Lab with Drop Power