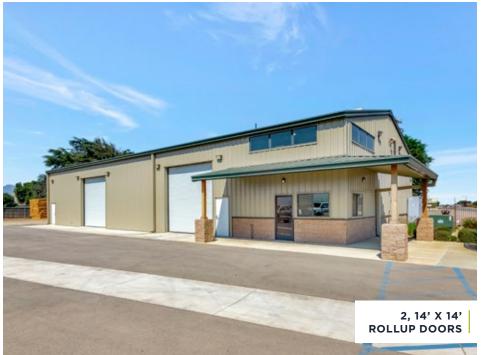

Power: 400 amp three-phase

City water & sewer

Yard space

9 parking spaces

2, 14' x 14' rollup doors

Skylights

Ceiling vents

Building constructed: 2021