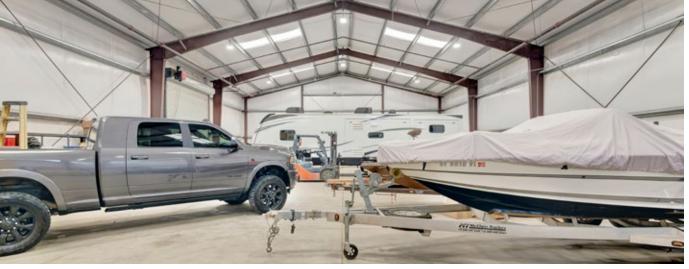

### PROPERTY HIGHLIGHTS

Fully insulated

5,000 SF / 0.75 Acres

Small office

One ADA bathroom

Fire sprinkles

Fully fenced

Mostly paved

Power: 400 amp three-phase

City water & sewer

Yard space

9 parking spaces

2, 14' x 14' rollup doors

Skylights

Ceiling vents

Building constructed: 2021