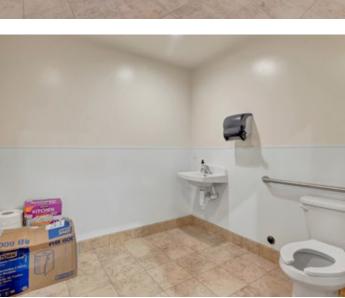

### PROPERTY HIGHLIGHTS

Fully insulated

5,000 SF / 0.75 Acres

Small office

One ADA bathroom

Fire sprinkles

Fully fenced

Mostly paved