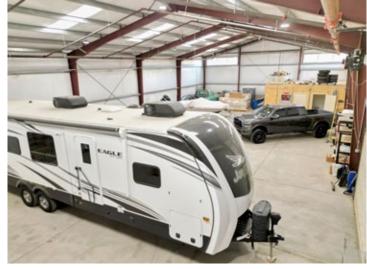

### PROPERTY HIGHLIGHTS

Fully insulated

5,000 SF / 0.75 Acres

Small office

One ADA bathroom

Fire sprinkles

Fully fenced

Mostly paved

Power: 400 amp three-phase

City water & sewer

Yard space

9 parking spaces

2, 14' x 14' rollup doors

Skylights

Ceiling vents

Building constructed: 2021