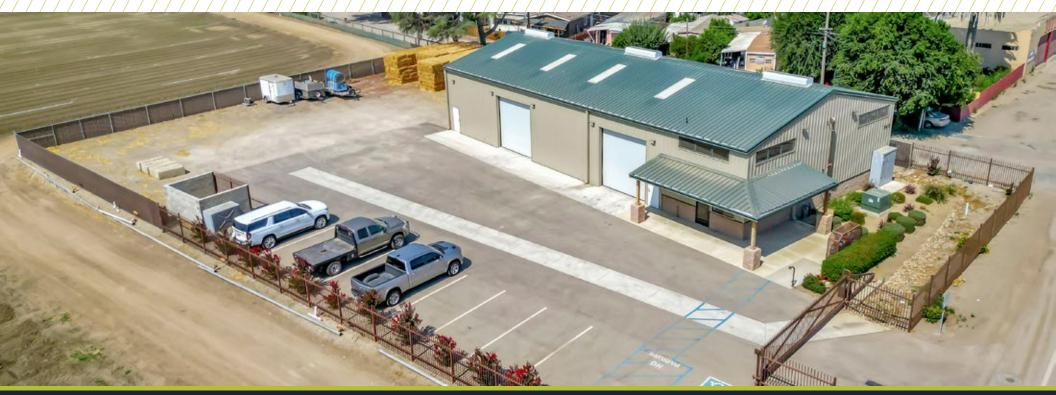

### 740 S 1ST STREET KING CITY, CA

### PROPERTY HIGHLIGHTS

Fully insulated

5,000 SF / 0.75 Acres

Small office

One ADA bathroom

Fire sprinkles

Fully fenced

Mostly paved

Power: 400 amp three-phase

City water & sewer

Yard space

9 parking spaces

2, 14' x 14' rollup doors

Skylights

Ceiling vents

Building constructed: 2021