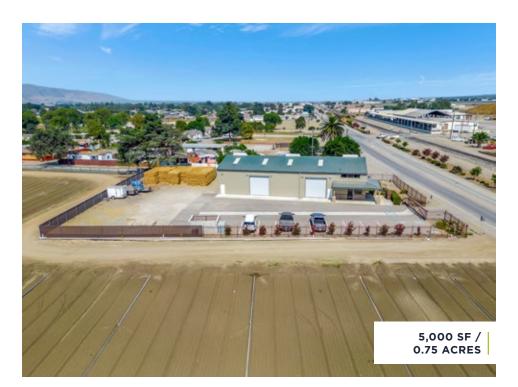

# 5,000 SF / 0.75 ACRES

### PROPERTY HIGHLIGHTS

Fully insulated

5,000 SF / 0.75 Acres

Small office

One ADA bathroom

Fire sprinkles

Fully fenced

Mostly paved