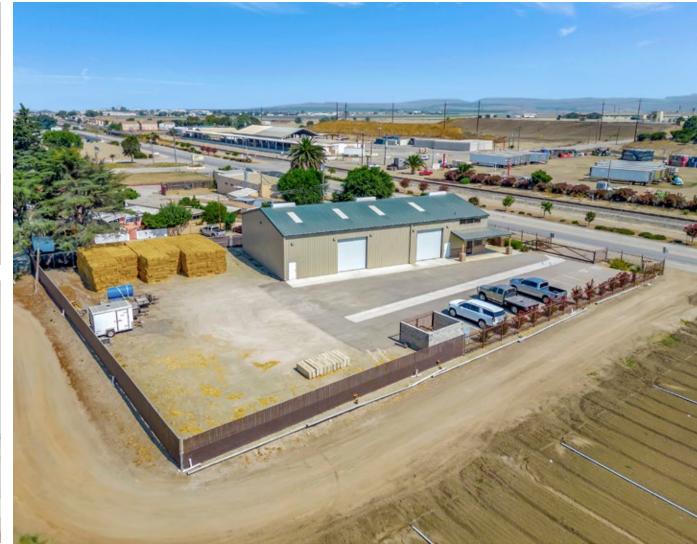

# 5,000 SF / 0.75 ACRES

### 740 S 1ST STREET KING CITY, CA

### PROPERTY HIGHLIGHTS

Fully insulated

5,000 SF / 0.75 Acres

Small office

One ADA bathroom

Fire sprinkles

Fully fenced

Mostly paved

Power: 400 amp three-phase

City water & sewer

Yard space

9 parking spaces

2, 14' x 14' rollup doors

Skylights

Ceiling vents

Building constructed: 2021