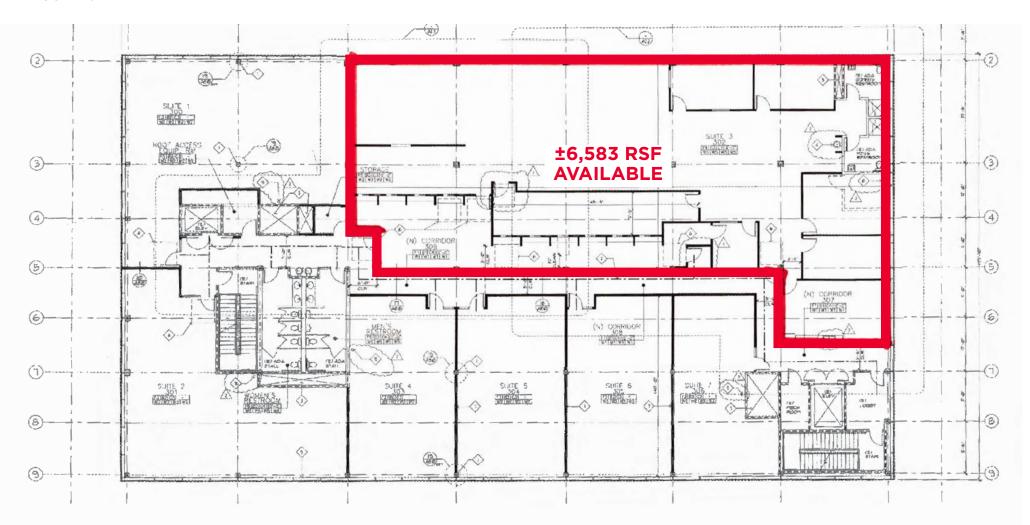

## Floor Plan

# FOR LEASE 180 Westgate, #301, Watsonville, CA

±6,583 SF RSF | \$1.80 PSF + NNN (\$0.60±) | AVAILABLE NOVEMBER 2021