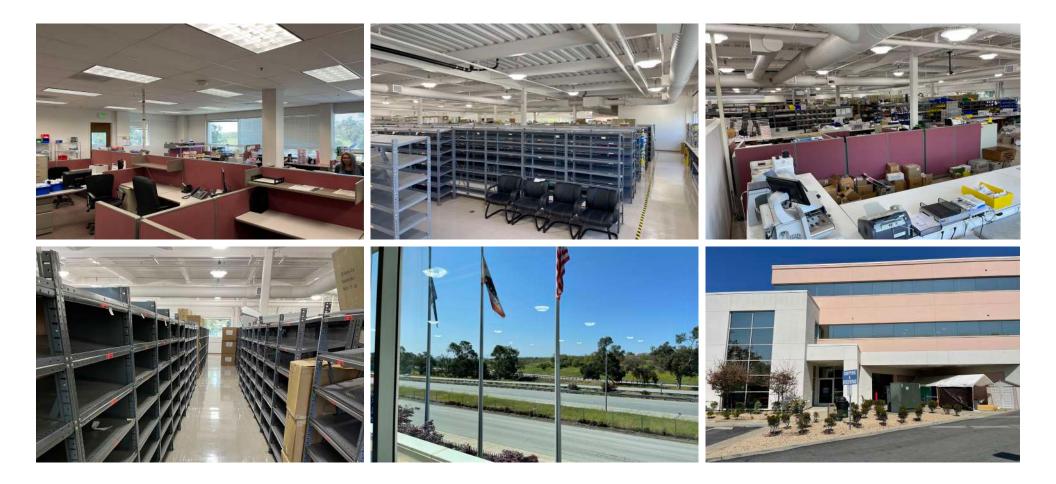

### **Property Highlights**

- Excellent Parking
- Wonderful sweeping views of the Pajaro Valley
- Second Floor Location

- Up to ±18,600 SF Available for Lease
- Two Elevators: Passenger Elevator and Freight Elevator
- Ample Power Back up Generator for building