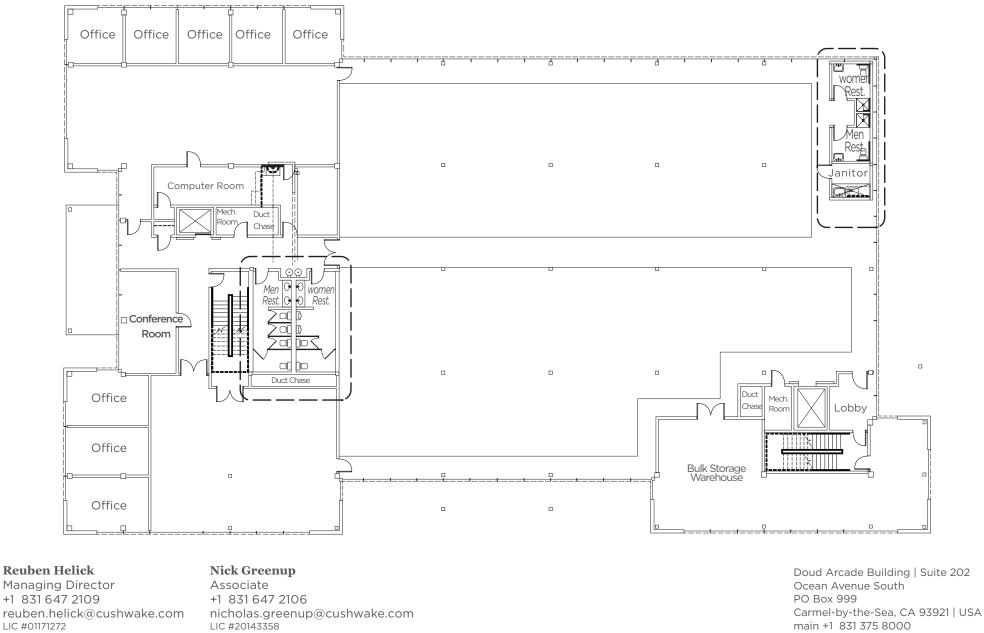

### **Property Highlights**

- Excellent Parking
- Wonderful sweeping views of the Pajaro Valley
- Second Floor Location

- Up to ±18,600 SF Available for Lease
- Two Elevators: Passenger Elevator and Freight Elevator
- Ample Power Back up Generator for building