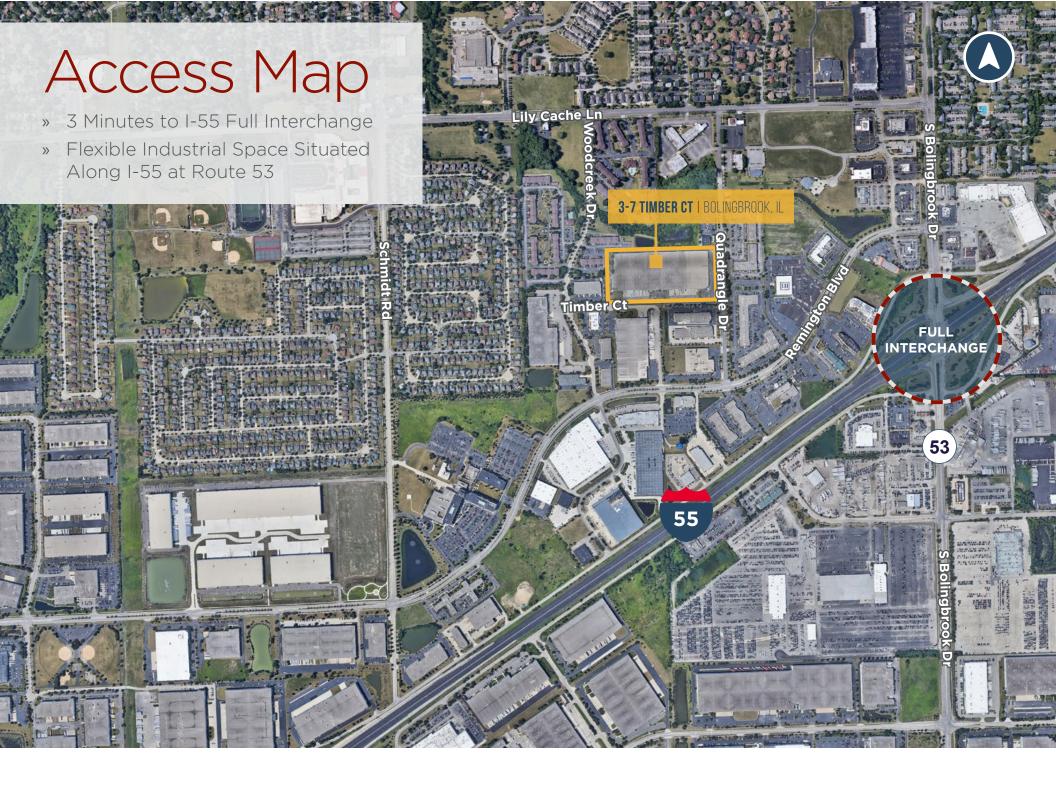

#### 3-7 Timber Court

3-7 Timber Court is a 320,722 square foot, Class A industrial building located within the Remington Lakes Business Park. Situated in one of Chicago's most sought-after industrial submarkets, the I-55 Industrial Corridor, the property benefits from unmatched interstate access, proximity to a deep labor pool, access to an abundance of amenities, and low Will County taxes.