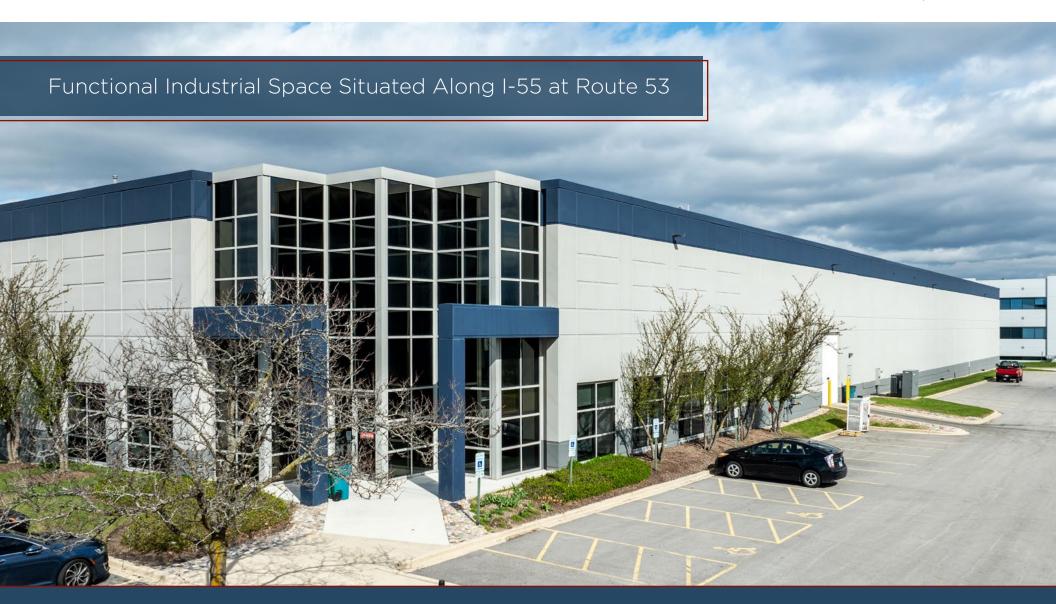

# FOR LEASE | 66,452 SF AVAILABLE

**3-7 TIMBER COURT** | BOLINGBROOK, ILLINOIS

JASON WEST, SIOR Executive Vice Chair 847 518 3210 jason.west@cushwake.com\_ SEAN HENRICK, SIOR Vice Chair 847 518 3215 sean.henrick@cushwake.com RYAN KLINK
Managing Director
847 518 3211
ryan.klink@cushwake.com

#### 3-7 Timber Court

3-7 Timber Court is a 320,722 square foot, Class A industrial building located within the Remington Lakes Business Park. Situated in one of Chicago's most sought-after industrial submarkets, the I-55 Industrial Corridor, the property benefits from unmatched interstate access, proximity to a deep labor pool, access to an abundance of amenities, and low Will County taxes.