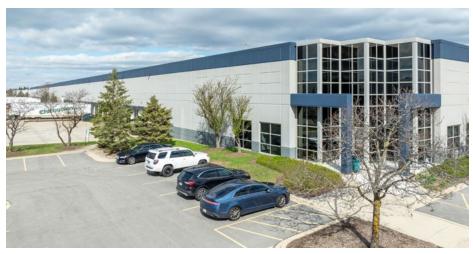

# FOR LEASE | 66,452 SF AVAILABLE

**3-7 TIMBER COURT** | BOLINGBROOK, ILLINOIS

JASON WEST, SIOR Executive Vice Chair 847 518 3210 jason.west@cushwake.com\_ SEAN HENRICK, SIOR Vice Chair 847 518 3215 sean.henrick@cushwake.com RYAN KLINK
Managing Director
847 518 3211
ryan.klink@cushwake.com

#### 3-7 Timber Court

3-7 Timber Court is a 320,722 square foot, Class A industrial building located within the Remington Lakes Business Park. Situated in one of Chicago's most sought-after industrial submarkets, the I-55 Industrial Corridor, the property benefits from unmatched interstate access, proximity to a deep labor pool, access to an abundance of amenities, and low Will County taxes.