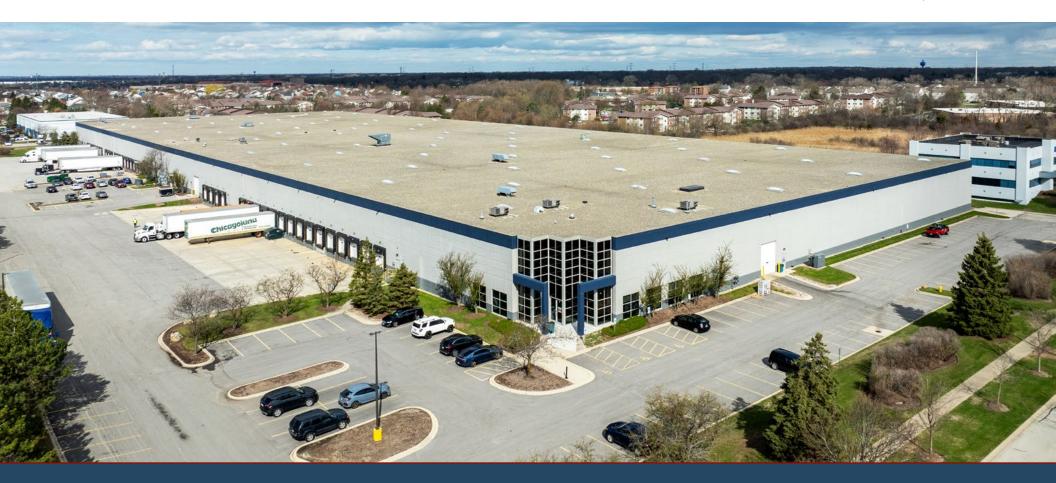

#### 3-7 Timber Court

3-7 Timber Court is a 320,722 square foot, Class A industrial building located within the Remington Lakes Business Park. Situated in one of Chicago's most sought-after industrial submarkets, the I-55 Industrial Corridor, the property benefits from unmatched interstate access, proximity to a deep labor pool, access to an abundance of amenities, and low Will County taxes.

#### Property Highlights

| » Total Building Size   | 320,722 SF              |
|-------------------------|-------------------------|
| » Available Unit        | А                       |
| » Available Date        | October 1, 2025         |
| » Total Available Space | 66,452 SF               |
| » Existing Office Space | 3,752 SF                |
| » Exterior Docks        | 7                       |
| » Drive-In Door         | 1                       |
| » Clear Height          | 26'                     |
| » Typical Bay Size      | 40'x50'                 |
| » Sprinkler System      | ESFR                    |
| » Car Stalls            | 42                      |
| » Power                 | 400 Amps, 277/480 Volts |
| » Lease Rate            | Subject to Offer        |
|                         |                         |