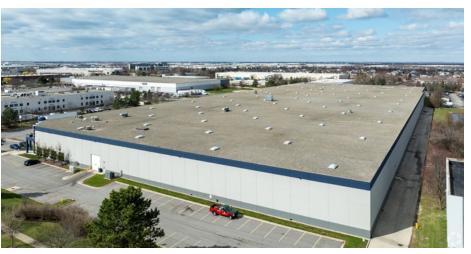

#### 3-7 Timber Court

3-7 Timber Court is a 320,722 square foot, Class A industrial building located within the Remington Lakes Business Park. Situated in one of Chicago's most sought-after industrial submarkets, the I-55 Industrial Corridor, the property benefits from unmatched interstate access, proximity to a deep labor pool, access to an abundance of amenities, and low Will County taxes.

#### Property Highlights

| » Total Building Size   | 320,722 SF              |
|-------------------------|-------------------------|
| » Available Unit        | А                       |
| » Available Date        | October 1, 2025         |
| » Total Available Space | 66,452 SF               |
| » Existing Office Space | 3,752 SF                |
| » Exterior Docks        | 7                       |
| » Drive-In Door         | 1                       |
| » Clear Height          | 26'                     |
| » Typical Bay Size      | 40'x50'                 |
| » Sprinkler System      | ESFR                    |
| » Car Stalls            | 42                      |
| » Power                 | 400 Amps, 277/480 Volts |
| » Lease Rate            | Subject to Offer        |
|                         |                         |