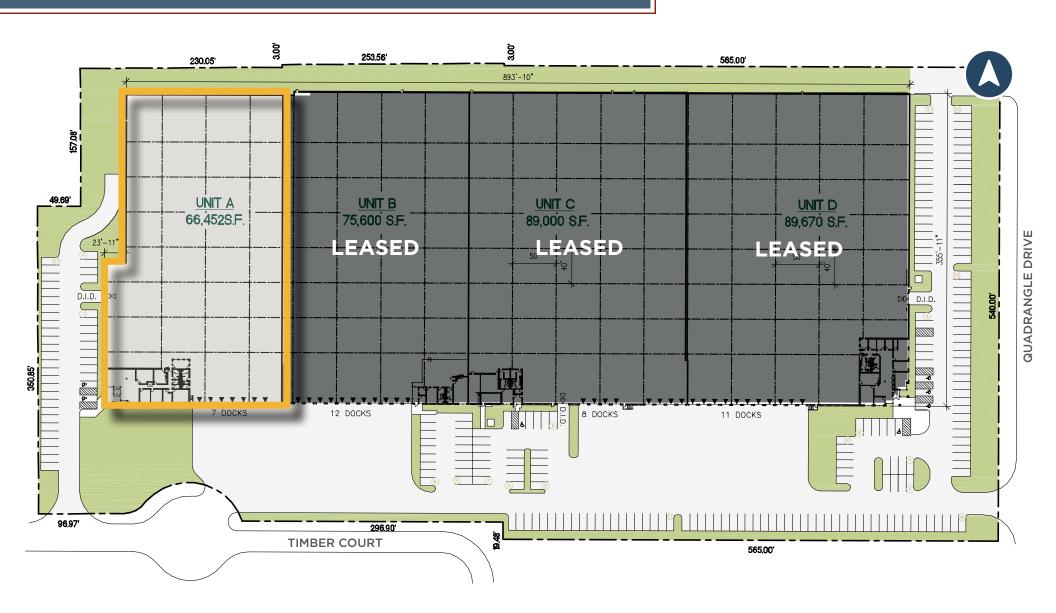

## Site Plan

Find the Perfect Fit with Our 66,452 SF Availability

66,452 SF AVAILABLE FOR LEASE | 3-7 TIMBER CT, BOLINGBROOK, IL

#### Property Highlights

| » Total Building Size   | 320,722 SF              |
|-------------------------|-------------------------|
| » Available Unit        | А                       |
| » Available Date        | October 1, 2025         |
| » Total Available Space | 66,452 SF               |
| » Existing Office Space | 3,752 SF                |
| » Exterior Docks        | 7                       |
| » Drive-In Door         | 1                       |
| » Clear Height          | 26'                     |
| » Typical Bay Size      | 40'x50'                 |
| » Sprinkler System      | ESFR                    |
| » Car Stalls            | 42                      |
| » Power                 | 400 Amps, 277/480 Volts |
| » Lease Rate            | Subject to Offer        |
|                         |                         |