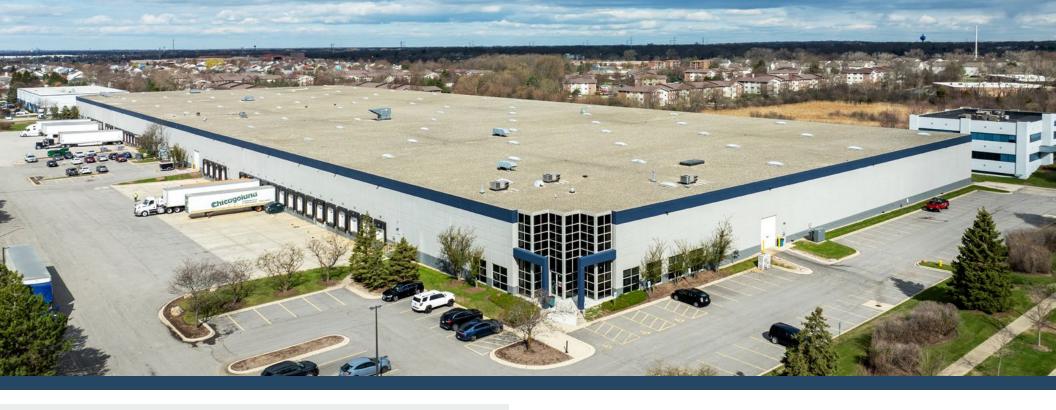

#### 3-7 Timber Court

3-7 Timber Court is a 320,722 square foot, Class A industrial building located within the Remington Lakes Business Park. Situated in one of Chicago's most sought-after industrial submarkets, the I-55 Industrial Corridor, the property benefits from unmatched interstate access, proximity to a deep labor pool, access to an abundance of amenities, and low Will County taxes.

#### Property Highlights

| » Total Building Size   | 320,722 SF              |
|-------------------------|-------------------------|
| » Available Unit        | А                       |
| » Available Date        | October 1, 2025         |
| » Total Available Space | 66,452 SF               |
| » Existing Office Space | 3,752 SF                |
| » Exterior Docks        | 7                       |
| » Drive-In Door         | 1                       |
| » Clear Height          | 26'                     |
| » Typical Bay Size      | 40'x50'                 |
| » Sprinkler System      | ESFR                    |
| » Car Stalls            | 42                      |
| » Power                 | 400 Amps, 277/480 Volts |
| » Lease Rate            | Subject to Offer        |
|                         |                         |