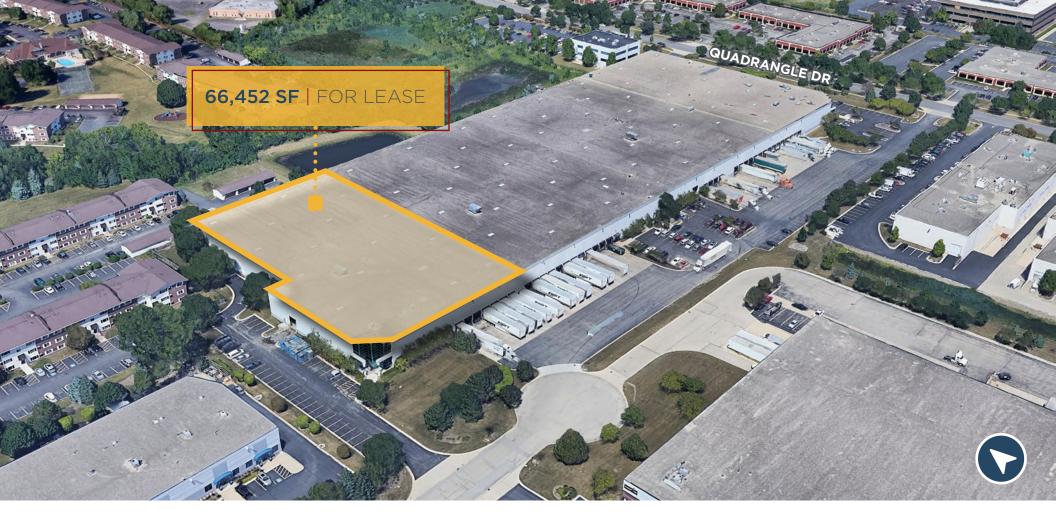

#### Property Highlights

| » Total Building Size   | 320,722 SF              |
|-------------------------|-------------------------|
| » Available Unit        | А                       |
| » Available Date        | October 1, 2025         |
| » Total Available Space | 66,452 SF               |
| » Existing Office Space | 3,752 SF                |
| » Exterior Docks        | 7                       |
| » Drive-In Door         | 1                       |
| » Clear Height          | 26'                     |
| » Typical Bay Size      | 40'x50'                 |
| » Sprinkler System      | ESFR                    |
| » Car Stalls            | 42                      |
| » Power                 | 400 Amps, 277/480 Volts |
| » Lease Rate            | Subject to Offer        |
|                         |                         |

## Site Plan

Find the Perfect Fit with Our 66,452 SF Availability

66,452 SF AVAILABLE FOR LEASE | 3-7 TIMBER CT, BOLINGBROOK, IL