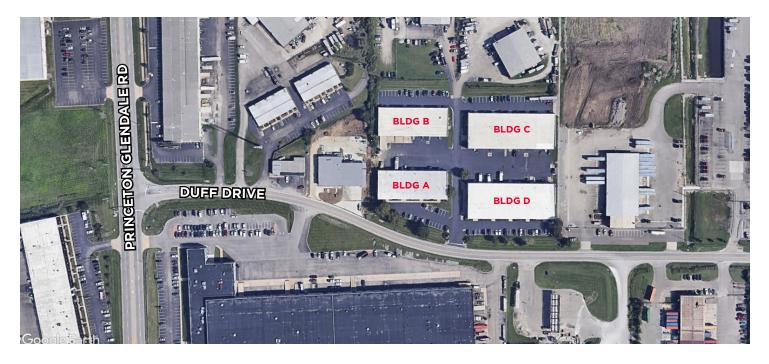

| Building   | Unit # | Space SF | Warehouse SF | Office SF | Doors        | Lease Rate |
|------------|--------|----------|--------------|-----------|--------------|------------|
| Building C | 4884   | 5,000 SF | 2,000 SF     | 3,000 SF  | 2 Dock Doors | Negotiable |