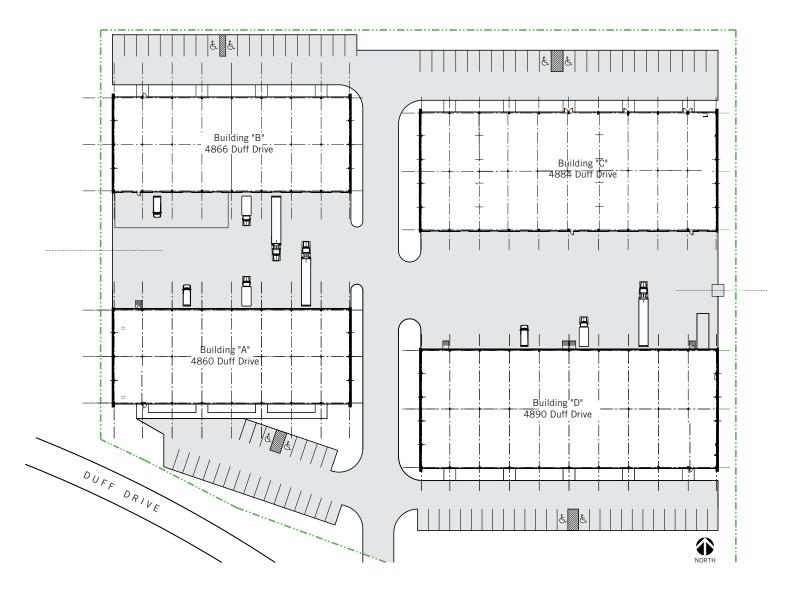

| WATER/SEWER  | www.butlercountyohio.org    |  |  |
| PARKING          | 20± parking spaces   | TELEPHONE    | www.cincinnatibell.com      |  |  |
| FIRE SUPPRESSION | Wet System           | DATA         | www.spectrum.com            |  |  |
| LIGHTING         | LED                  |              |                             |  |  |
|                  |                      |              |                             |  |  |

| Building   | Unit # | Space SF | Warehouse SF | Office SF | Doors        | Lease Rate |
|------------|--------|----------|--------------|-----------|--------------|------------|
| Building C | 4884   | 5,000 SF | 2,000 SF     | 3,000 SF  | 2 Dock Doors | Negotiable |



#### **FOR LEASE**

# COMMERCE PARK PLAZA

WEST CHESTER, OH 45246

### SITE PLAN



#### **FOR LEASE**

# COMMERCE PARK PLAZA

WEST CHESTER, OH 45246

## **AERIAL LOCATION**





For more information, contact:

Tom McCormick, SIOR, CCIM Managing Director

+1 513 763 3025 tom.mccormick@cushwake.com Ben McNab, SIOR, CCIM Managing Director

+1 513 763 3019 ben.mcnab@cushwake.com **Seattle Stein**Director

+1 513 763 3027 seattle.stein@cushwake.com 201 E. Fourth Street, Suite 1800 Cincinnati, OH 45202 P: +1513 421 4884 cushmanwakefield.com