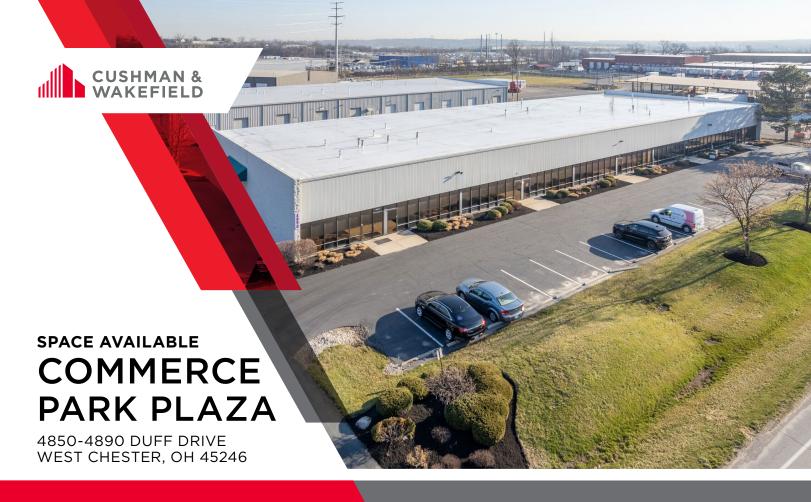

## **OFFICE/WAREHOUSE**

### **SPACE FOR LEASE**



## PROPERTY HIGHLIGHTS

- Available May 1, 2025
- Suite D Available
- 5,000 SF Total
- Office/Warehouse Space
- · Wet Fire System
- Zoned M-2
- No Earnings Tax
- Easy access to I-75 & I-275

For more information, contact:

#### Tom McCormick, SIOR, CCIM

Managing Director +1 513 763 3025 tom.mccormick@cushwake.com

#### Ben McNab, SIOR, CCIM

Managing Director +1 513 763 3019 ben.mcnab@cushwake.com

#### Seattle Stein

Director +1 513 763 3027 seattle.stein@cushwake.com 201 E. Fourth Street, Suite 1800 Cincinnati, OH 45202 P: +1513 421 4884 cushmanwakefield.com

#### **FOR LEASE**

# COMMERCE PARK PLAZA

WEST CHESTER, OH 45246

### **BUILDING SPECIFICATIONS**

| LOCATION         | West Chester, OH     | DOCK DOORS   | Multiple