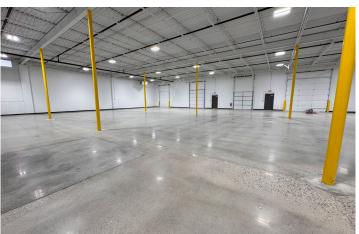

------------|-------------------------------------------------------------------------------------------------------|
| DRIVE-IN DOORS | (1) Ramped Drive-in Door; 9'x10'                                                                      |
| SPRINKLER      | Wet                                                                                                   |
|                | Four (4) 120/208v, 3 phase,<br>4-Wire services in building                                            |
| ELECTRIC       | Three (3) 200 amp panels & one (1) 1,200 amp panel that can be split into a 800 amp & 400 amp service |
| OPEX           | \$1.90/SF                                                                                             |

#### **AERIAL**







CINCINNATI, OH 45241

## **PHOTOS**















CINCINNATI, OH 45241





## **AERIAL PHOTOS**



















CINCINNATI, OH 45241

## **FLOOR PLAN**









CINCINNATI, OH 45241

#### **AERIAL LOCATION**



For more information, contact:

TOM MCCORMICK, SIOR, CCIM +1 513 763 3025 tom.mccormick@cushwake.com

**BEN MCNAB** +1 513 763 3019

**LINDSAY HARTMANN** +1 513 322 0898 ben.mcnab@cushwake.com lindsay.hartmann@cushwake.com 201 E. Fourth Street, Suite 1800 Cincinnati, OH 45202 P: +1 513 421 4884 cushmanwakefield.com