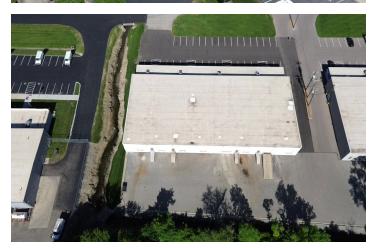

----------------------------------------------------|
| DRIVE-IN DOORS | (1) Ramped Drive-in Door; 9'x10'                                                                      |
| SPRINKLER      | Wet                                                                                                   |
|                | Four (4) 120/208v, 3 phase,<br>4-Wire services in building                                            |
| ELECTRIC       | Three (3) 200 amp panels & one (1) 1,200 amp panel that can be split into a 800 amp & 400 amp service |
| OPEX           | \$1.90/SF                                                                                             |

#### **AERIAL**







CINCINNATI, OH 45241

## **PHOTOS**















CINCINNATI, OH 45241





## **AERIAL PHOTOS**



















CINCINNATI, OH 45241

## **FLOOR PLAN**









CINCINNATI, OH 45241

#### **AERIAL LOCATION**



For more information, contact:

TOM MCCORMICK, SIOR, CCIM +1 513 763 3025 tom.mccormick@cushwake.com

**BEN MCNAB** +1 513 763 3019

**LINDSAY HARTMANN** +1 513 322 0898 ben.mcnab@cushwake.com lindsay.hartmann@cushwake.com 201 E. Fourth Street, Suite 1800 Cincinnati, OH 45202 P: +1 513 421 4884 cushmanwakefield.com