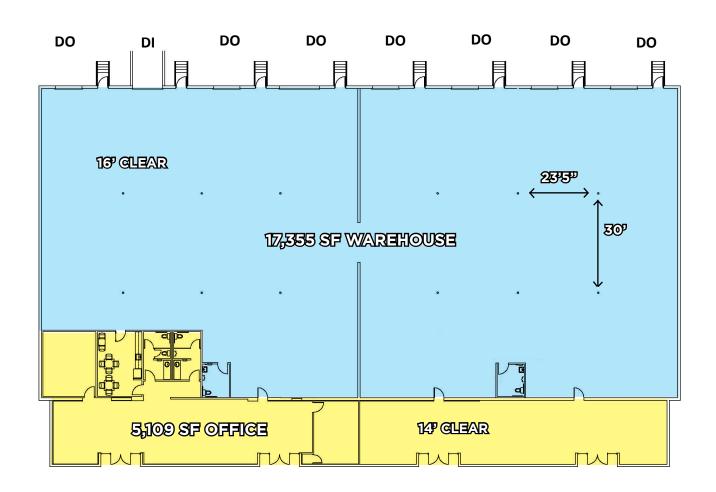

## **MANUFACTURING/WAREHOUSE**

- 22,464 SF Total
- 5,109 SF Office
- 17,355 SF Warehouse
- 14' 16' Clear Height
- (7) Dock Doors of varying sizes
- (1) 9'x10' ramped Drive-in Door

CINCINNATI, OH 45241

| AVAILABLE SIZE | 22,464 SF               |
|----------------|-------------------------|
| OFFICE SIZE    | 5,109 SF                |
| WAREHOUSE SIZE | 17,355 SF               |
| YEAR BUILT     | 1977                    |
| ACRES          | 1.6 Acres               |
| CLEAR HEIGHT   | 14' - 16'               |
| ZONING         | GI - General Industrial |
| PARKING        | 30 Auto Spaces          |
|                |                         |

## **FLOOR PLAN**

CINCINNATI, OH 45241