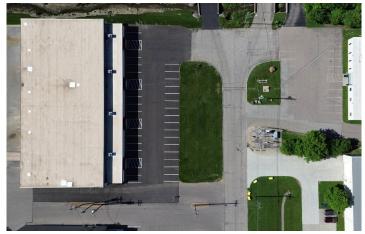

--------------------------------------------------|
| DRIVE-IN DOORS | (1) Ramped Drive-in Door; 9'x10'                                                                      |
| SPRINKLER      | Wet                                                                                                   |
|                | Four (4) 120/208v, 3 phase,<br>4-Wire services in building                                            |
| ELECTRIC       | Three (3) 200 amp panels & one (1) 1,200 amp panel that can be split into a 800 amp & 400 amp service |
| OPEX           | \$1.90/SF                                                                                             |

#### **AERIAL**







CINCINNATI, OH 45241

## **PHOTOS**















CINCINNATI, OH 45241





## **AERIAL PHOTOS**



















CINCINNATI, OH 45241

## **FLOOR PLAN**









CINCINNATI, OH 45241

#### **AERIAL LOCATION**



For more information, contact:

TOM MCCORMICK, SIOR, CCIM +1 513 763 3025 tom.mccormick@cushwake.com

**BEN MCNAB** +1 513 763 3019

**LINDSAY HARTMANN** +1 513 322 0898 ben.mcnab@cushwake.com lindsay.hartmann@cushwake.com 201 E. Fourth Street, Suite 1800 Cincinnati, OH 45202 P: +1 513 421 4884 cushmanwakefield.com