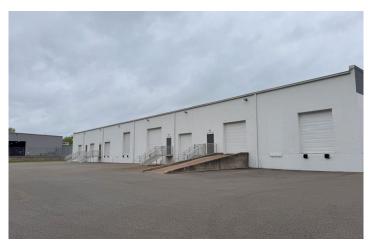

--------|-------------------------------------------------------------------------------------------------------|
| DRIVE-IN DOORS | (1) Ramped Drive-in Door; 9'x10'                                                                      |
| SPRINKLER      | Wet                                                                                                   |
|                | Four (4) 120/208v, 3 phase,<br>4-Wire services in building                                            |
| ELECTRIC       | Three (3) 200 amp panels & one (1) 1,200 amp panel that can be split into a 800 amp & 400 amp service |
| OPEX           | \$1.90/SF                                                                                             |

#### **AERIAL**







CINCINNATI, OH 45241

## **PHOTOS**















CINCINNATI, OH 45241





## **AERIAL PHOTOS**



















CINCINNATI, OH 45241

## **FLOOR PLAN**









CINCINNATI, OH 45241

#### **AERIAL LOCATION**



For more information, contact:

TOM MCCORMICK, SIOR, CCIM +1 513 763 3025 tom.mccormick@cushwake.com

**BEN MCNAB** +1 513 763 3019

**LINDSAY HARTMANN** +1 513 322 0898 ben.mcnab@cushwake.com lindsay.hartmann@cushwake.com 201 E. Fourth Street, Suite 1800 Cincinnati, OH 45202 P: +1 513 421 4884 cushmanwakefield.com