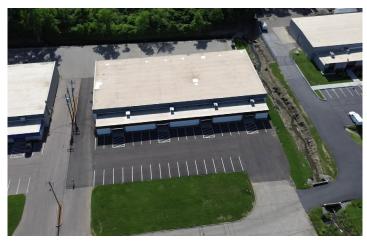

------------------------------------------------------|
| DRIVE-IN DOORS | (1) Ramped Drive-in Door; 9'x10'                                                                      |
| SPRINKLER      | Wet                                                                                                   |
|                | Four (4) 120/208v, 3 phase,<br>4-Wire services in building                                            |
| ELECTRIC       | Three (3) 200 amp panels & one (1) 1,200 amp panel that can be split into a 800 amp & 400 amp service |
| OPEX           | \$1.90/SF                                                                                             |

#### **AERIAL**







CINCINNATI, OH 45241

## **PHOTOS**















CINCINNATI, OH 45241





## **AERIAL PHOTOS**



















CINCINNATI, OH 45241

## **FLOOR PLAN**









CINCINNATI, OH 45241

#### **AERIAL LOCATION**



For more information, contact:

TOM MCCORMICK, SIOR, CCIM +1 513 763 3025 tom.mccormick@cushwake.com

**BEN MCNAB** +1 513 763 3019

**LINDSAY HARTMANN** +1 513 322 0898 ben.mcnab@cushwake.com lindsay.hartmann@cushwake.com 201 E. Fourth Street, Suite 1800 Cincinnati, OH 45202 P: +1 513 421 4884 cushmanwakefield.com