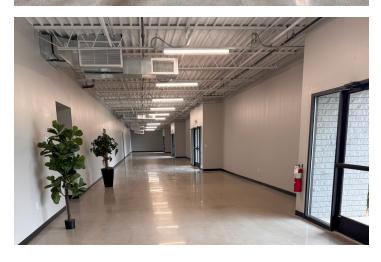

----------|-------------------------------------------------------------------------------------------------------|
| DRIVE-IN DOORS | (1) Ramped Drive-in Door; 9'x10'                                                                      |
| SPRINKLER      | Wet                                                                                                   |
|                | Four (4) 120/208v, 3 phase,<br>4-Wire services in building                                            |
| ELECTRIC       | Three (3) 200 amp panels & one (1) 1,200 amp panel that can be split into a 800 amp & 400 amp service |
| OPEX           | \$1.90/SF                                                                                             |

#### **AERIAL**







CINCINNATI, OH 45241

## **PHOTOS**















CINCINNATI, OH 45241





## **AERIAL PHOTOS**



















CINCINNATI, OH 45241

## **FLOOR PLAN**









CINCINNATI, OH 45241

#### **AERIAL LOCATION**



For more information, contact:

TOM MCCORMICK, SIOR, CCIM +1 513 763 3025 tom.mccormick@cushwake.com

**BEN MCNAB** +1 513 763 3019

**LINDSAY HARTMANN** +1 513 322 0898 ben.mcnab@cushwake.com lindsay.hartmann@cushwake.com 201 E. Fourth Street, Suite 1800 Cincinnati, OH 45202 P: +1 513 421 4884 cushmanwakefield.com