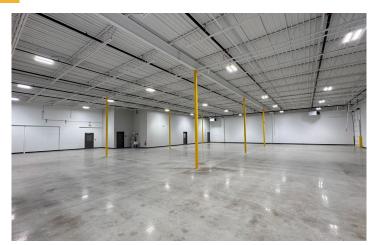

----------------|-------------------------------------------------------------------------------------------------------|
| DRIVE-IN DOORS | (1) Ramped Drive-in Door; 9'x10'                                                                      |
| SPRINKLER      | Wet                                                                                                   |
|                | Four (4) 120/208v, 3 phase,<br>4-Wire services in building                                            |
| ELECTRIC       | Three (3) 200 amp panels & one (1) 1,200 amp panel that can be split into a 800 amp & 400 amp service |
| OPEX           | \$1.90/SF                                                                                             |

#### **AERIAL**







CINCINNATI, OH 45241

## **PHOTOS**















CINCINNATI, OH 45241





## **AERIAL PHOTOS**



















CINCINNATI, OH 45241

## **FLOOR PLAN**









CINCINNATI, OH 45241

#### **AERIAL LOCATION**



For more information, contact:

TOM MCCORMICK, SIOR, CCIM +1 513 763 3025 tom.mccormick@cushwake.com

**BEN MCNAB** +1 513 763 3019

**LINDSAY HARTMANN** +1 513 322 0898 ben.mcnab@cushwake.com lindsay.hartmann@cushwake.com 201 E. Fourth Street, Suite 1800 Cincinnati, OH 45202 P: +1 513 421 4884 cushmanwakefield.com