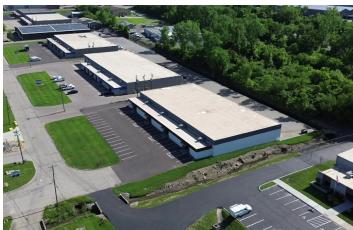

--------------------------------------------------------|
| DRIVE-IN DOORS | (1) Ramped Drive-in Door; 9'x10'                                                                      |
| SPRINKLER      | Wet                                                                                                   |
|                | Four (4) 120/208v, 3 phase,<br>4-Wire services in building                                            |
| ELECTRIC       | Three (3) 200 amp panels & one (1) 1,200 amp panel that can be split into a 800 amp & 400 amp service |
| OPEX           | \$1.90/SF                                                                                             |

#### **AERIAL**







CINCINNATI, OH 45241

## **PHOTOS**















CINCINNATI, OH 45241





## **AERIAL PHOTOS**



















CINCINNATI, OH 45241

## **FLOOR PLAN**









CINCINNATI, OH 45241

#### **AERIAL LOCATION**



For more information, contact:

TOM MCCORMICK, SIOR, CCIM +1 513 763 3025 tom.mccormick@cushwake.com

**BEN MCNAB** +1 513 763 3019

**LINDSAY HARTMANN** +1 513 322 0898 ben.mcnab@cushwake.com lindsay.hartmann@cushwake.com 201 E. Fourth Street, Suite 1800 Cincinnati, OH 45202 P: +1 513 421 4884 cushmanwakefield.com