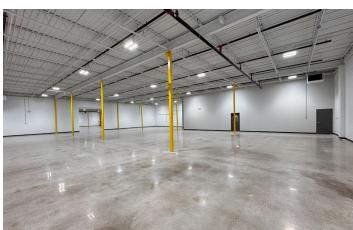

--------------|-------------------------------------------------------------------------------------------------------|
| DRIVE-IN DOORS | (1) Ramped Drive-in Door; 9'x10'                                                                      |
| SPRINKLER      | Wet                                                                                                   |
|                | Four (4) 120/208v, 3 phase,<br>4-Wire services in building                                            |
| ELECTRIC       | Three (3) 200 amp panels & one (1) 1,200 amp panel that can be split into a 800 amp & 400 amp service |
| OPEX           | \$1.90/SF                                                                                             |

#### **AERIAL**







CINCINNATI, OH 45241

## **PHOTOS**















CINCINNATI, OH 45241





## **AERIAL PHOTOS**



















CINCINNATI, OH 45241

## **FLOOR PLAN**









CINCINNATI, OH 45241

#### **AERIAL LOCATION**



For more information, contact:

TOM MCCORMICK, SIOR, CCIM +1 513 763 3025 tom.mccormick@cushwake.com

**BEN MCNAB** +1 513 763 3019

**LINDSAY HARTMANN** +1 513 322 0898 ben.mcnab@cushwake.com lindsay.hartmann@cushwake.com 201 E. Fourth Street, Suite 1800 Cincinnati, OH 45202 P: +1 513 421 4884 cushmanwakefield.com