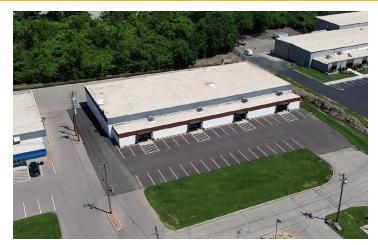

------------------------------------------------------------|
| DRIVE-IN DOORS | (1) Ramped Drive-in Door; 9'x10'                                                                      |
| SPRINKLER      | Wet                                                                                                   |
|                | Four (4) 120/208v, 3 phase,<br>4-Wire services in building                                            |
| ELECTRIC       | Three (3) 200 amp panels & one (1) 1,200 amp panel that can be split into a 800 amp & 400 amp service |
| OPEX           | \$1.90/SF                                                                                             |

#### **AERIAL**







CINCINNATI, OH 45241

## **PHOTOS**















CINCINNATI, OH 45241





## **AERIAL PHOTOS**



















CINCINNATI, OH 45241

## **FLOOR PLAN**









CINCINNATI, OH 45241

#### **AERIAL LOCATION**



For more information, contact:

TOM MCCORMICK, SIOR, CCIM +1 513 763 3025 tom.mccormick@cushwake.com

**BEN MCNAB** +1 513 763 3019

**LINDSAY HARTMANN** +1 513 322 0898 ben.mcnab@cushwake.com lindsay.hartmann@cushwake.com 201 E. Fourth Street, Suite 1800 Cincinnati, OH 45202 P: +1 513 421 4884 cushmanwakefield.com