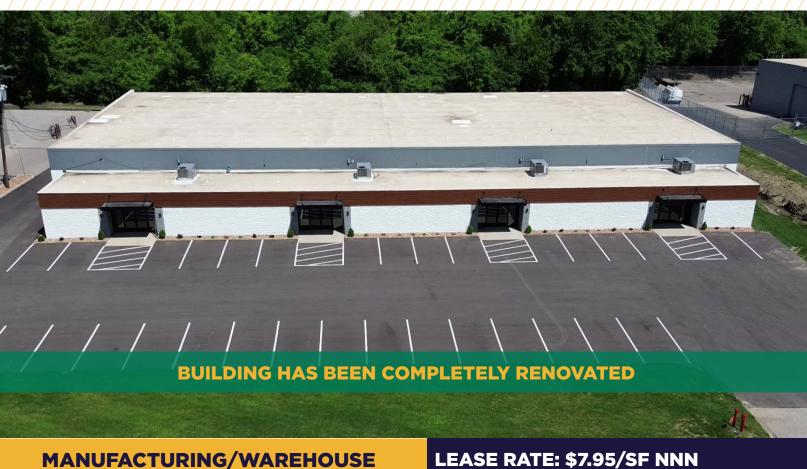

## **MANUFACTURING/WAREHOUSE**

- 22,464 SF Total
- 5,109 SF Office
- 17,355 SF Warehouse
- 14' 16' Clear Height
- (7) Dock Doors of varying sizes
- (1) 9'x10' ramped Drive-in Door

CINCINNATI, OH 45241

| AVAILABLE SIZE | 22,464 SF               |
|----------------|-------------------------|
| OFFICE SIZE    | 5,109 SF                |
| WAREHOUSE SIZE | 17,355 SF               |
| YEAR BUILT     | 1977                    |
| ACRES          | 1.6 Acres               |
| CLEAR HEIGHT   | 14' - 16'               |
| ZONING         | GI - General Industrial |
| PARKING        | 30 Auto Spaces          |
|                |                         |

## **PHOTOS**

CINCINNATI, OH 45241