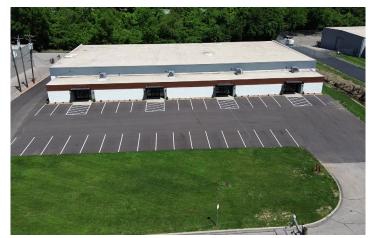

----------------------------------------------------------|
| DRIVE-IN DOORS | (1) Ramped Drive-in Door; 9'x10'                                                                      |
| SPRINKLER      | Wet                                                                                                   |
|                | Four (4) 120/208v, 3 phase,<br>4-Wire services in building                                            |
| ELECTRIC       | Three (3) 200 amp panels & one (1) 1,200 amp panel that can be split into a 800 amp & 400 amp service |
| OPEX           | \$1.90/SF                                                                                             |

#### **AERIAL**







CINCINNATI, OH 45241

## **PHOTOS**















CINCINNATI, OH 45241





## **AERIAL PHOTOS**



















CINCINNATI, OH 45241

## **FLOOR PLAN**









CINCINNATI, OH 45241

#### **AERIAL LOCATION**



For more information, contact:

TOM MCCORMICK, SIOR, CCIM +1 513 763 3025 tom.mccormick@cushwake.com

**BEN MCNAB** +1 513 763 3019

**LINDSAY HARTMANN** +1 513 322 0898 ben.mcnab@cushwake.com lindsay.hartmann@cushwake.com 201 E. Fourth Street, Suite 1800 Cincinnati, OH 45202 P: +1 513 421 4884 cushmanwakefield.com