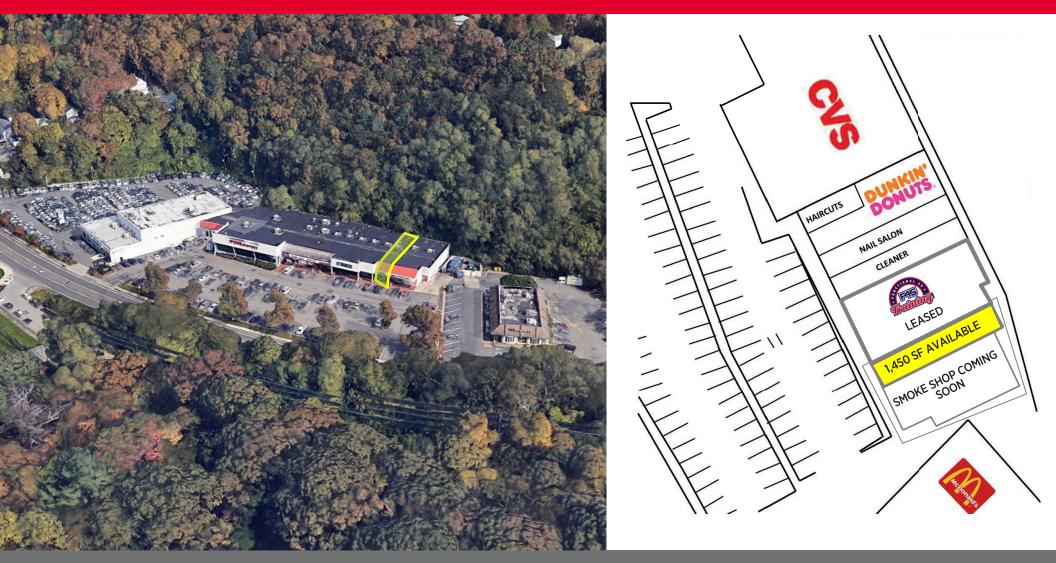

PREMISES 1,450 SF - Currently Golden China

**RENT** \$40 PSF + \$12 Utilities

**CO-TENANTS** Dunkin' Donuts, Baskin Robbins, CVS and AT&T

# **AREA RETAIL**

McDonald's, Rite Aid, Stop & Shop, Bank of America, Ralph's Famous Italian Ices, Speedway, HSBC Bank, Carvel, Valley National Bank, and many more