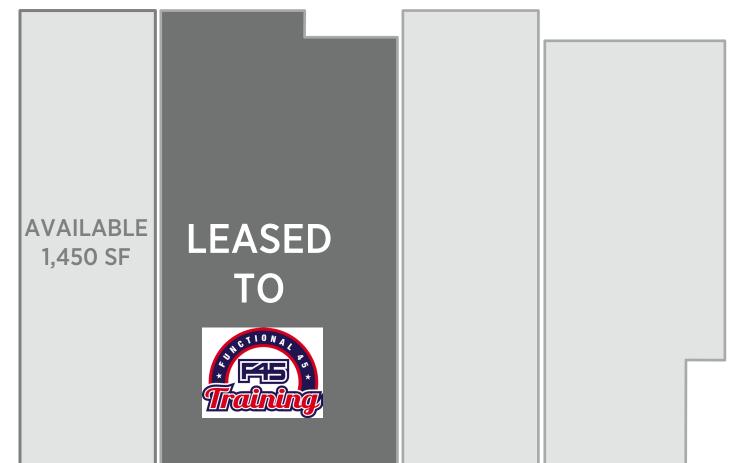

PREMISES 1,450 SF - Currently Golden China

**RENT** \$40 PSF + \$12 Utilities

**CO-TENANTS** Dunkin' Donuts, Baskin Robbins, CVS and AT&T