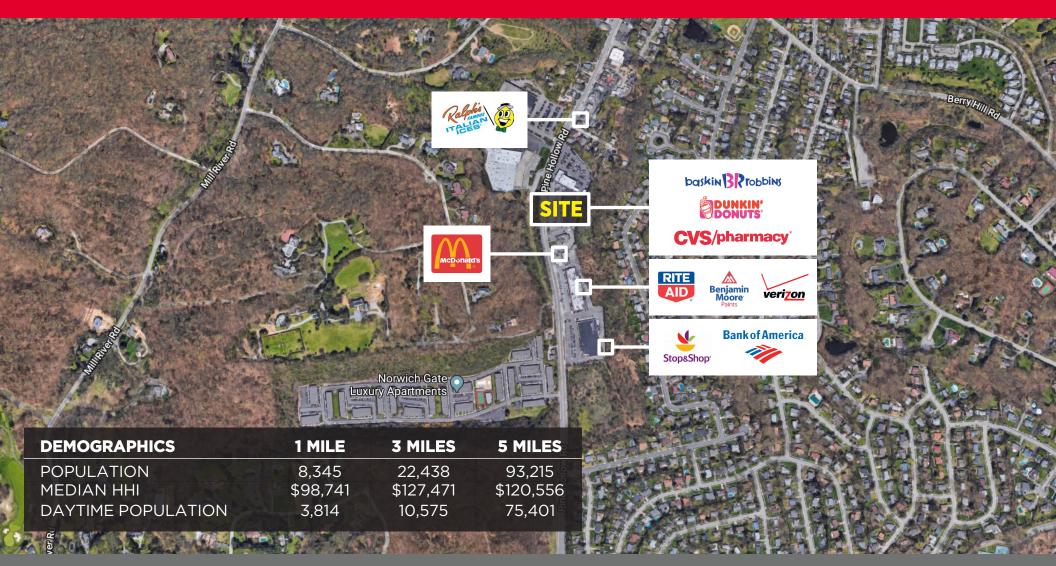

# **AREA RETAIL**

McDonald's, Rite Aid, Stop & Shop, Bank of America, Ralph's Famous Italian Ices, Speedway, HSBC Bank, Carvel, Valley National Bank, and many more