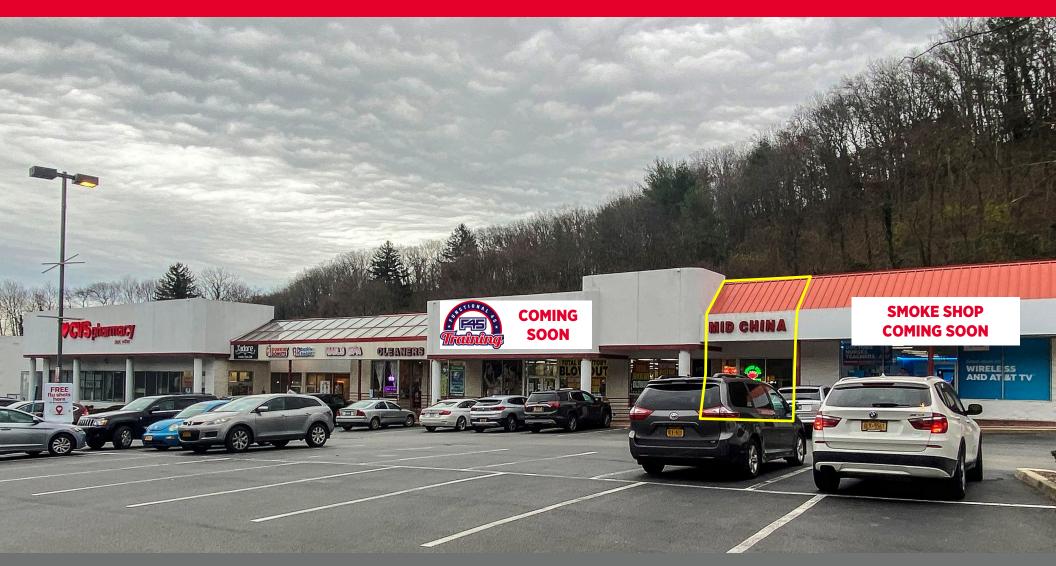

PREMISES 1,450 SF - Currently Golden China

**RENT** \$40 PSF + \$12 Utilities

**CO-TENANTS** Dunkin' Donuts, Baskin Robbins, CVS and AT&T

# COMMENTS

- Located on the main thoroughfare into the Village of Oyster Bay
- Approximately 21,377 vehicles per day on Pine Hollow Road