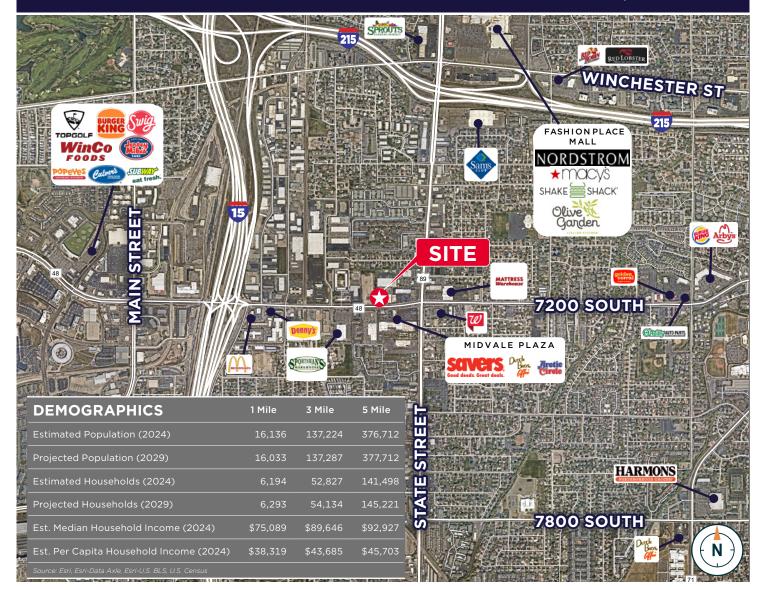

s believed to be reliable but has not been verified. NO WARRANTY OR REPRESENTATION, EXPRESS OR IMPLIED, IS MADE AS TO THE CONDITION OF THE PROPERTY (OR PROPERTIES) REFERENCED HEREIN OR AS TO THE ACCURACY OR COMPLETENESS OF THE INFORMATION CONTAINED HEREIN, AND SAME IS SUBMITTED SUBJECT TO ERRORS, OMISSIONS, CHANGE OF PRICE, RENTAL OR OTHER CONDITIONS, WITHDRAWAL WITHOUT NOTICE, AND TO ANY SPECIAL LISTING CONDITIONS IMPOSED BY THE PROPERTY OWNER(S). ANY PROJECTIONS, OPINIONS OR ESTIMATES ARE SUBJECT TO UNCERTAINTY AND DO NOT SIGNIFY CURRENT OR FUTURE PROPERTY PERFORMANCE. G:\SL1\Shared\Apps\Gigas\1 - Projects\McMullin, K\1 - Flyers\74West7200South

# **Freestanding Retail Building**









## 74 West 7200 South Midvale, <u>Utah 84047</u>







### 74 West 7200 South Midvale, Utah 84047



## AREA TRAFFIC COUNTS



### LOCAL TRAFFIC COUNTS