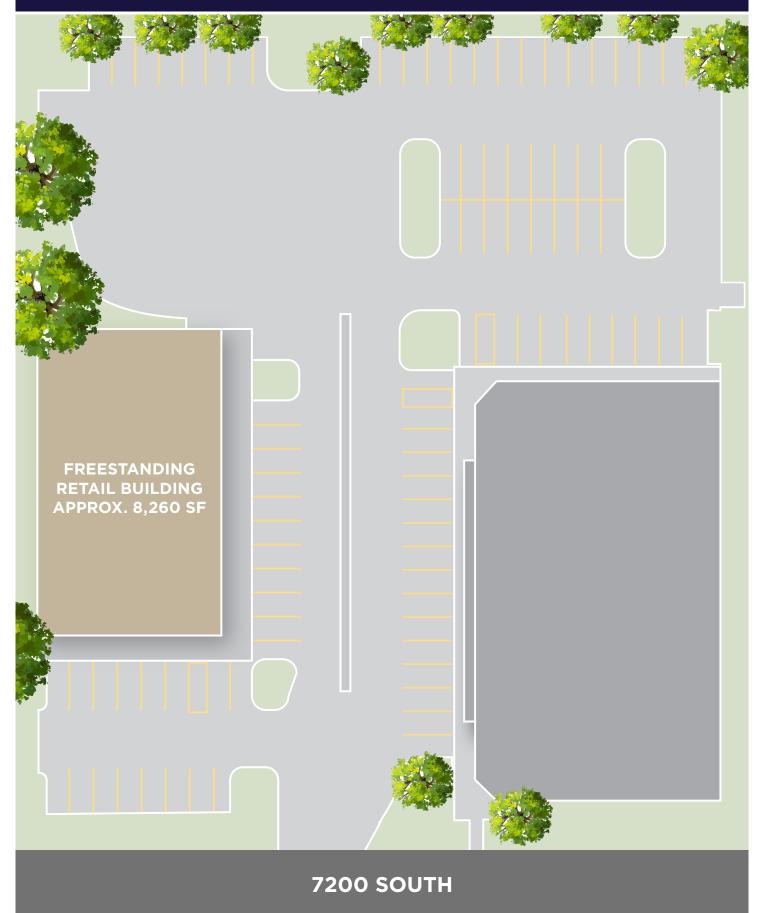

#### **Property Highlights**

- Building Area: 8,260 SF
- Ground Area: 0.82 Acres
- Generous parking (35 stalls)
- Lease rate: \$17.00/SF, NNN/year
- FF&E Not Included
- Located between I-15, 7200 South exit and State Street
- Vehicle traffic: 37,030 per day

# **Freestanding Retail Building**

## 74 West 7200 South Midvale, <u>Utah 84047</u>