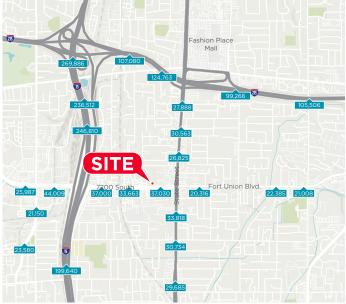

but has not been verified. NO WARRANTY OR REPRESENTATION, EXPRESS OR IMPLIED, IS MADE AS TO THE CONDITION OF THE PROPERTY (OR PROPERTIES) REFERENCED HEREIN OR AS TO THE ACCURACY OR COMPLETENESS OF THE INFORMATION CONTAINED HEREIN, AND SAME IS SUBMITTED SUBJECT TO ERRORS, OMISSIONS, CHANGE OF PRICE, RENTAL OR OTHER CONDITIONS, WITHDRAWAL WITHOUT NOTICE, AND TO ANY SPECIAL LISTING CONDITIONS IMPOSED BY THE PROPERTY OWNER(S). ANY PROJECTIONS, OPINIONS OR ESTIMATES ARE SUBJECT TO UNCERTAINTY AND DO NOT SIGNIFY CURRENT OR FUTURE PROPERTY PERFORMANCE. G:\SL1\Shared\Apps\Gigas\1 - Projects\McMullin, K\1 - Flyers\74West7200South

# **Freestanding Retail Building**









## 74 West 7200 South Midvale, <u>Utah 84047</u>







### 74 West 7200 South Midvale, Utah 84047



## AREA TRAFFIC COUNTS



### LOCAL TRAFFIC COUNTS