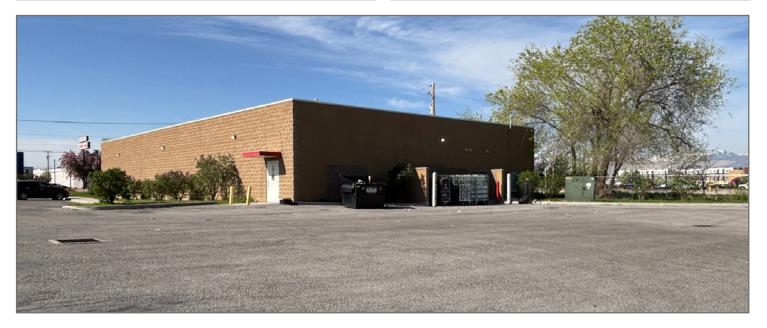

# FREESTANDING RETAIL BUILDING

#### **Property Highlights**

- Building Area: 8,260 SF
- Ground Area: 0.82 Acres
- Generous parking (35 stalls)
- Lease rate: \$17.00/SF, NNN/year
- FF&E Not Included
- Located between I-15, 7200 South exit and State Street
- Vehicle traffic: 37,030 per day