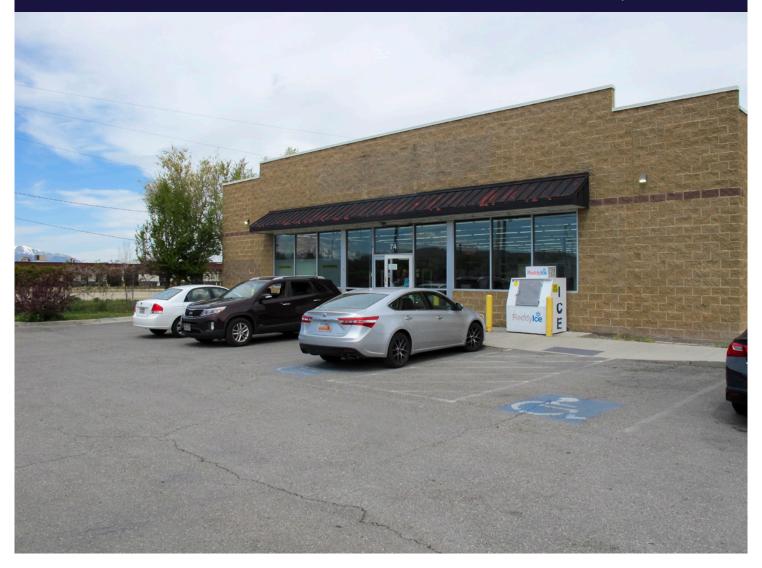

# FREESTANDING RETAIL BUILDING

#### **Property Highlights**

- Building Area: 8,260 SF
- Ground Area: 0.82 Acres
- Generous parking (35 stalls)
- Lease rate: \$17.00/SF, NNN/year
- FF&E Not Included
- Located between I-15, 7200 South exit and State Street
- Vehicle traffic: 37,030 per day

## 74 West 7200 South Midvale, <u>Utah 84047</u>

### 74 West 7200 South Midvale, Utah 84047