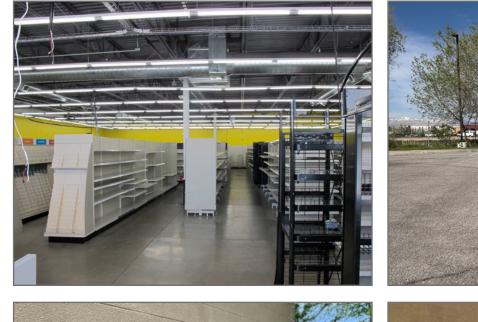

#### **Property Highlights**

- Building Area: 8,260 SF
- Ground Area: 0.82 Acres
- Generous parking (35 stalls)
- Lease rate: \$17.00/SF, NNN/year
- FF&E Not Included
- Located between I-15, 7200 South exit and State Street
- Vehicle traffic: 37,030 per day