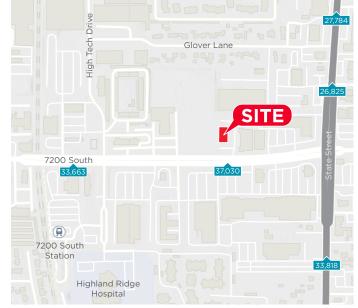

#### **Property Highlights**

- Building Area: 8,260 SF
- Ground Area: 0.82 Acres
- Generous parking (35 stalls)
- Lease rate: \$17.00/SF, NNN/year
- FF&E Not Included
- Located between I-15, 7200 South exit and State Street
- Vehicle traffic: 37,030 per day

## AREA TRAFFIC COUNTS

### LOCAL TRAFFIC COUNTS