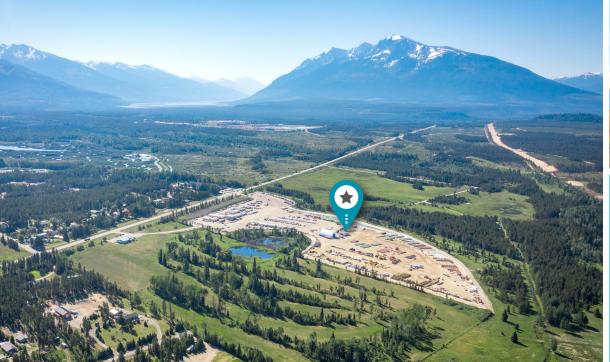

## THE OPPORTUNITY

Cushman & Wakefield and Macdonald Commercial are pleased to present the opportunity to purchase 43.7 acres of premium M1 light industrial land in Valemount, BC.

The property is fully fenced, levelled, gravelled and secure with frontage on Highway 5, offering excellent exposure and connectivity to nearby thoroughfares. The property benefits from immediate proximity to rail and road infrastructure, the village of Valemount and the Alberta border.

Ideally located on well maintained highway infrastructure connecting to the cities of Edmonton, Calgary, Red Deer, Prince George, Kelowna, Kitimat, Terrace, and Vancouver.

| Civic Address       | 1755 Highway 5, Valemount, BC                                          |
|---------------------|------------------------------------------------------------------------|
| Legal Address       | Block F of the South East 1/4 of<br>District Lot 7354 Cariboo District |
| P.I.D.              | 015-200-906                                                            |
| Location            | Fraser - Fort Geroge (Robinson Valley)                                 |
| Zoning              | M1 Light Industrial                                                    |
| Site Area           | 43.7 Acres                                                             |
| Subdividable        | Yes                                                                    |
| Property Tax (2024) | \$69,690.99                                                            |
| Asking Price        | \$4,500,000                                                            |