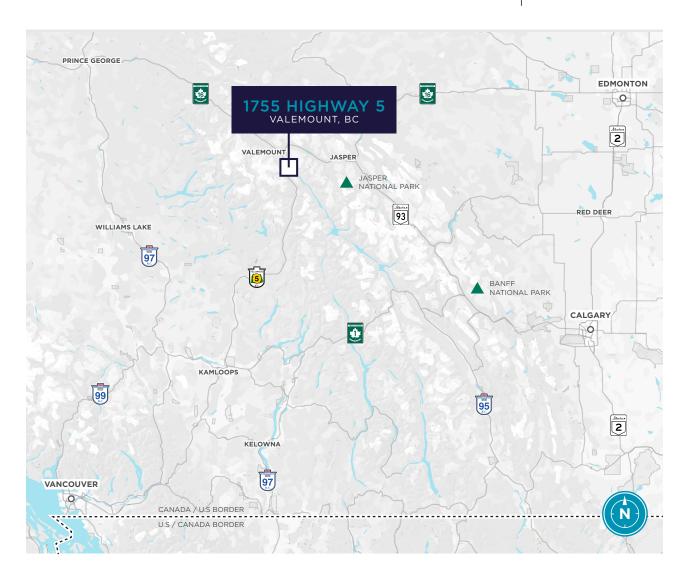

## **LOCATION**

The village of Valemount is an emerging hub for businesses seeking access to the Rockies and Northern BC, offering unique opportunities for logistics, tourism, resource, and service-based businesses. Well connected with major road infrastructure routes connecting to Vancouver, Calgary, Edmonton, Prince George and Grand Prairie.

#### **DRIVE TIMES**

| Jasper, BC        | 1H 20M |
|-------------------|--------|
| Kamloops, BC      | 3H 30M |
| Kelowna, BC       | 5H 30M |
| Prince George, BC | 3H 10M |
| Red Deer, AB      | 5H 40M |
| Edmonton, AB      | 4H 50M |
| Calgary, AB       | 5H 2OM |
| Vancouver, BC     | 7H     |