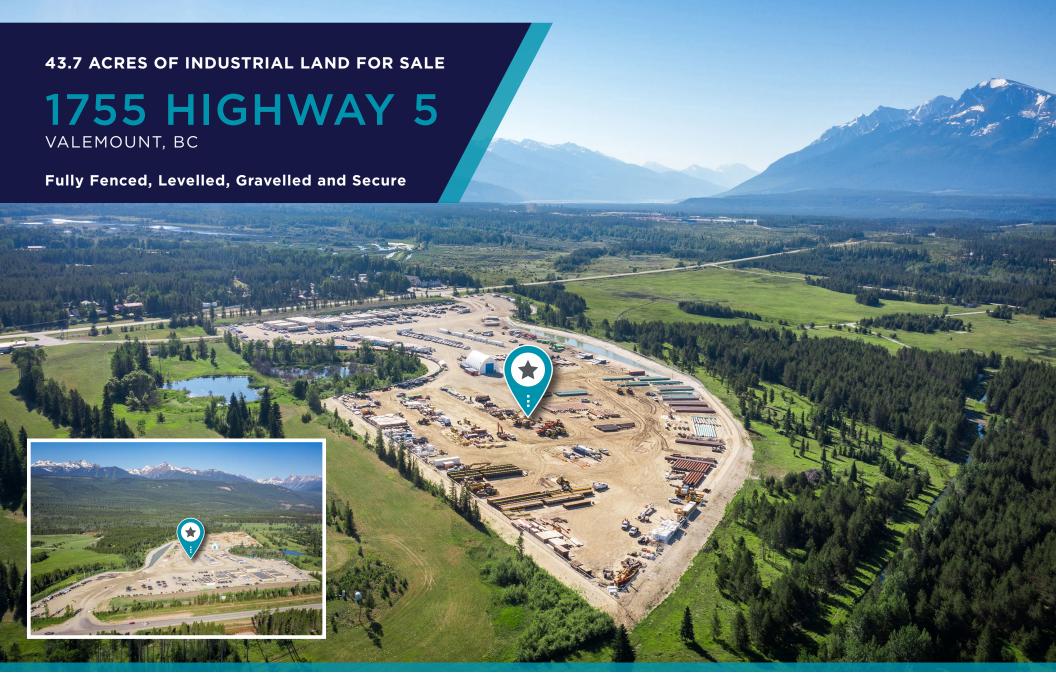

# **1755 HIGHWAY 5**

VALEMOUNT, BC

## THE OPPORTUNITY

Cushman & Wakefield and Macdonald Commercial are pleased to present the opportunity to purchase 43.7 acres of premium M1 light industrial land in Valemount, BC.

The property is fully fenced, levelled, gravelled and secure with frontage on Highway 5, offering excellent exposure and connectivity to nearby thoroughfares. The property benefits from immediate proximity to rail and road infrastructure, the village of Valemount and the Alberta border.

Ideally located on well maintained highway infrastructure connecting to the cities of Edmonton, Calgary, Red Deer, Prince George, Kelowna, Kitimat, Terrace, and Vancouver.

| Civic Address       | 1755 Highway 5, Valemount, BC                                          |
|---------------------|------------------------------------------------------------------------|
| Legal Address       | Block F of the South East 1/4 of<br>District Lot 7354 Cariboo District |
| P.I.D.              | 015-200-906                                                            |
| Location            | Fraser - Fort Geroge (Robinson Valley)                                 |
| Zoning              | M1 Light Industrial                                                    |
| Site Area           | 43.7 Acres                                                             |
| Subdividable        | Yes                                                                    |
| Property Tax (2024) | \$69,690.99                                                            |
| Asking Price        | \$4,500,000                                                            |