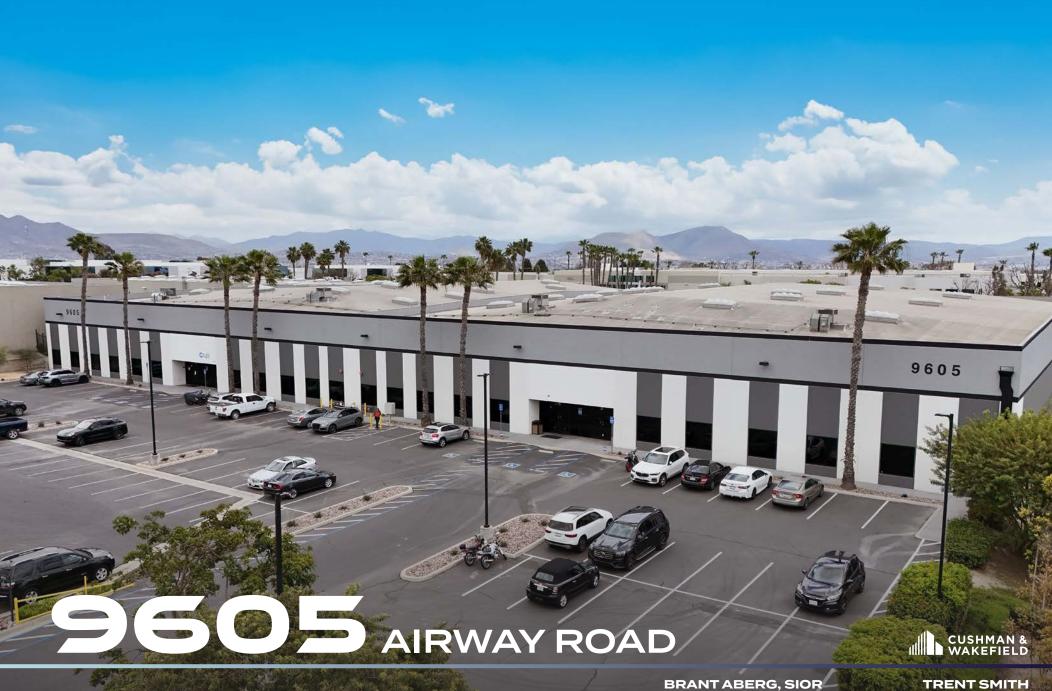

## **FOR LEASE**

16,023 - 20,056 SF INDUSTRIAL SUITES AVAILABLE

9605 AIRWAY ROAD

Professionally Owned & Managed By:

bendetti

## **FEATURES**

Located in San Diego, CA in the Otay Mesa submarket

72,158 SF Multi-Tenant Building

Spec-Office Buildouts in Each Suite with All New Finishes

Dock & Grade Level Loading

±24'-26' Warehouse Clearance

# PROPERTY

Free-standing industrial distribution building with new paint and landscaping and new interior office improvements.