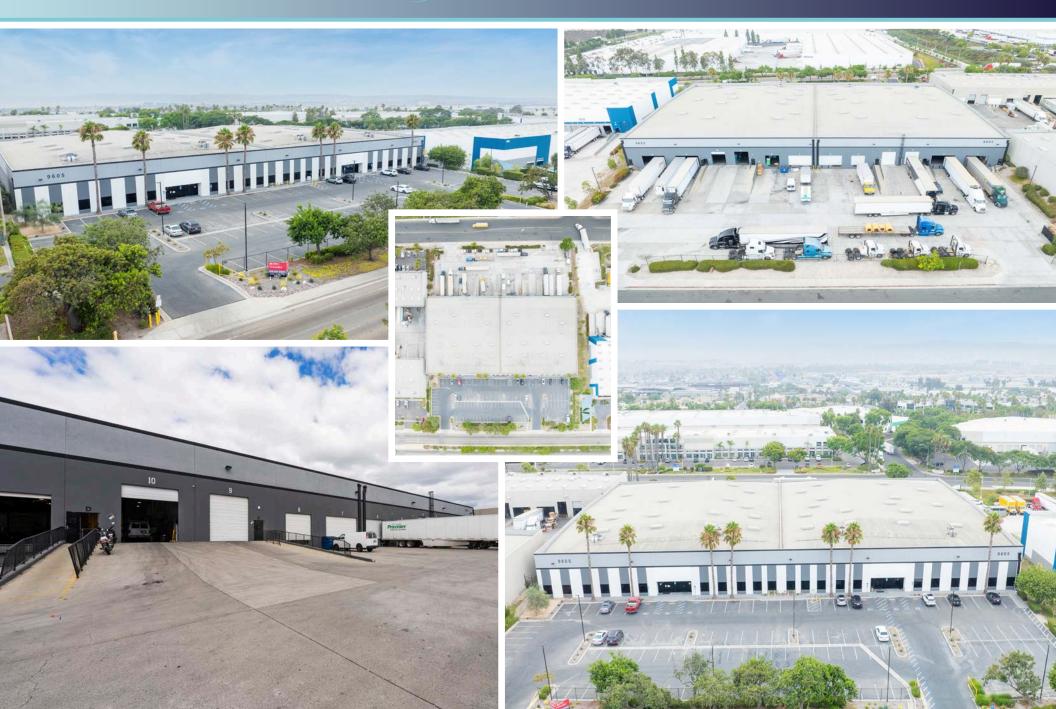

# PROPERTY

Free-standing industrial distribution building with new paint and landscaping and new interior office improvements.