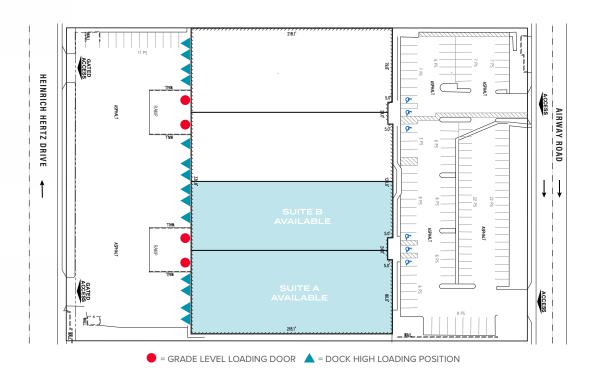

#### AVAILABILITY

| Suite   | SF        | Rate           | Availability | Comments                                                         |
|---------|-----------|----------------|--------------|------------------------------------------------------------------|
| Suite A | 20,056 SF | Call<br>Broker | Vacant       | 4 dock high loading positions, 1 grade level loading door.       |
| Suite B | 16,023 SF | Call<br>Broker | Vacant       | 3 dock high loading<br>positions, 1 grade level<br>loading door. |