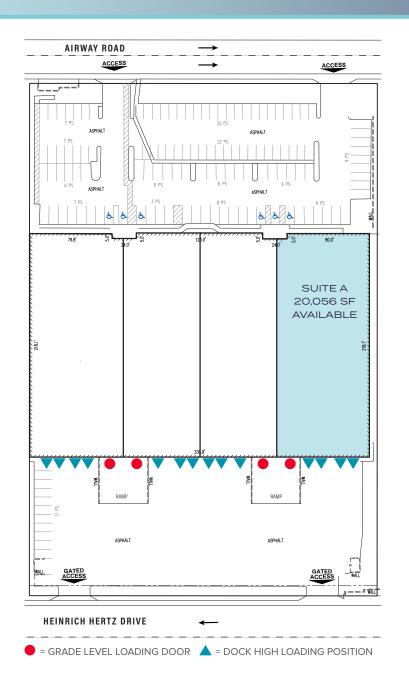

# SUITE A FLOOR PLAN

Functional floor plan with new interior office improvements, ±24-26' clear height, four (4) dock high loading doors and one (1) grade level loading door