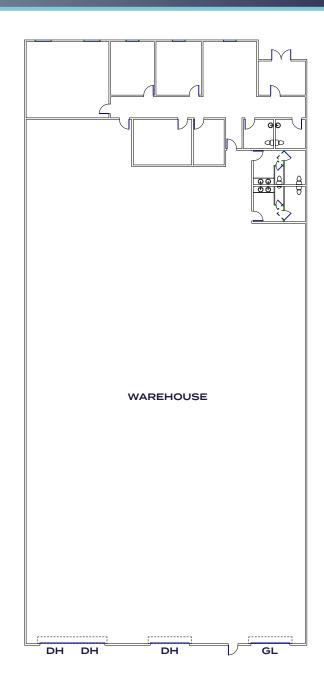

#### AVAILABILITY

| Suite   | SF        | Rate           | Availability | Comments                                                         |
|---------|-----------|----------------|--------------|------------------------------------------------------------------|
| Suite A | 20,056 SF | Call<br>Broker | Vacant       | 4 dock high loading positions, 1 grade level loading door.       |
| Suite B | 16,023 SF | Call<br>Broker | Vacant       | 3 dock high loading<br>positions, 1 grade level<br>loading door. |

### SUITE B FLOOR PLAN

Functional floor plan with new interior office improvements, ±24-26' clear height, three (3) dock high loading doors and one (1) grade level loading door