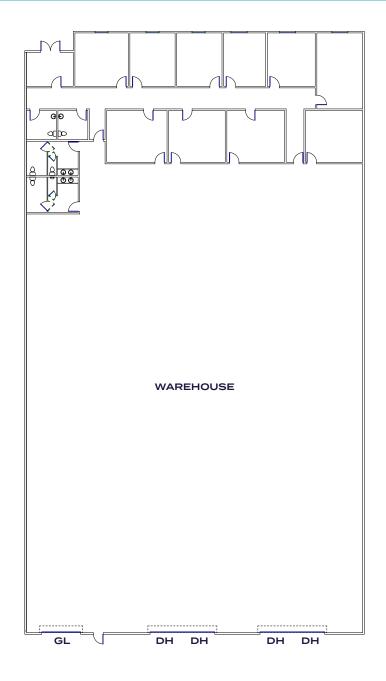

### SUITE B FLOOR PLAN

Functional floor plan with new interior office improvements, ±24-26' clear height, three (3) dock high loading doors and one (1) grade level loading door