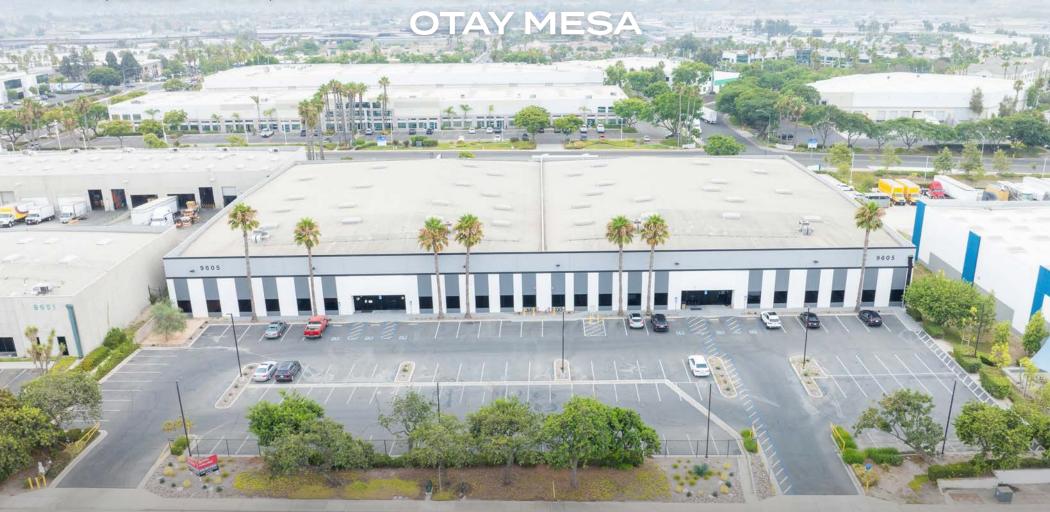

## **FEATURES**

Located in San Diego, CA in the Otay Mesa submarket

72,158 SF Multi-Tenant Building

Spec-Office Buildouts in Each Suite with All New Finishes

Dock & Grade Level Loading

±24'-26' Warehouse Clearance

# PROPERTY

Free-standing industrial distribution building with new paint and landscaping and new interior office improvements.