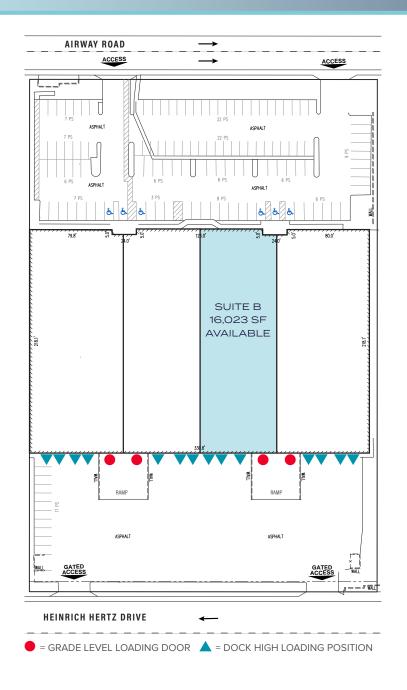

#### AVAILABILITY

| Suite   | SF        | Rate           | Availability | Comments                                                         |
|---------|-----------|----------------|--------------|------------------------------------------------------------------|
| Suite A | 20,056 SF | Call<br>Broker | Vacant       | 4 dock high loading positions, 1 grade level loading door.       |
| Suite B | 16,023 SF | Call<br>Broker | Vacant       | 3 dock high loading<br>positions, 1 grade level<br>loading door. |

### SUITE B FLOOR PLAN

Functional floor plan with new interior office improvements, ±24-26' clear height, three (3) dock high loading doors and one (1) grade level loading door