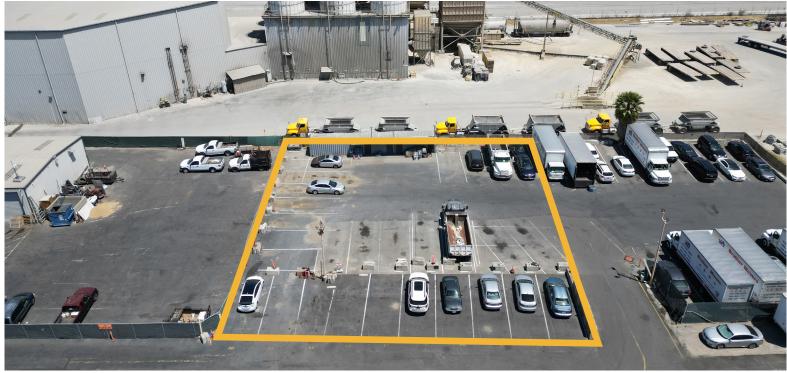

# ±12,800 SF OF INDUSTRIAL LAND FOR LEASE

### **OFFERING HIGHLIGHTS**

- ±12,800 SF of Industrial Land
- Exterior Lighting
- Fenced, Gated & Secure
- Immediate Access to I-880 via Stevenson Blvd.
- Ideal for Contractors, Equipment Rental, and Trucking Companies
- Asking Rate: \$7,500.00 Gross Per Month