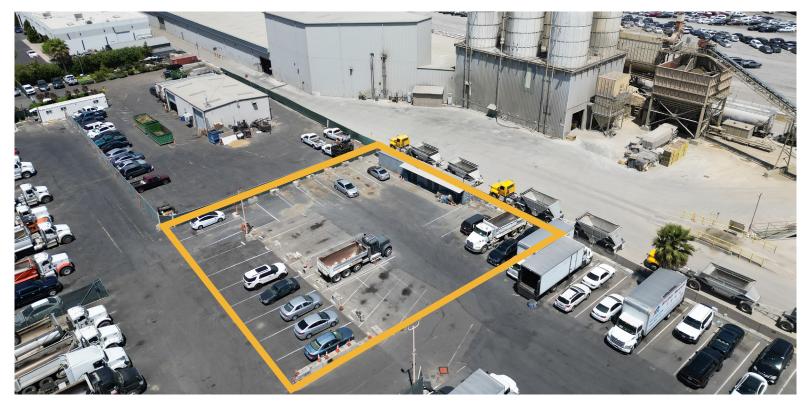

# ±12,800 SF OF INDUSTRIAL LAND FOR LEASE

### **OFFERING HIGHLIGHTS**

- ±12,800 SF of Industrial Land
- Exterior Lighting
- Fenced, Gated & Secure
- Immediate Access to I-880 via Stevenson Blvd.
- Ideal for Contractors, Equipment Rental, and Trucking Companies
- Asking Rate: \$7,500.00 Gross Per Month