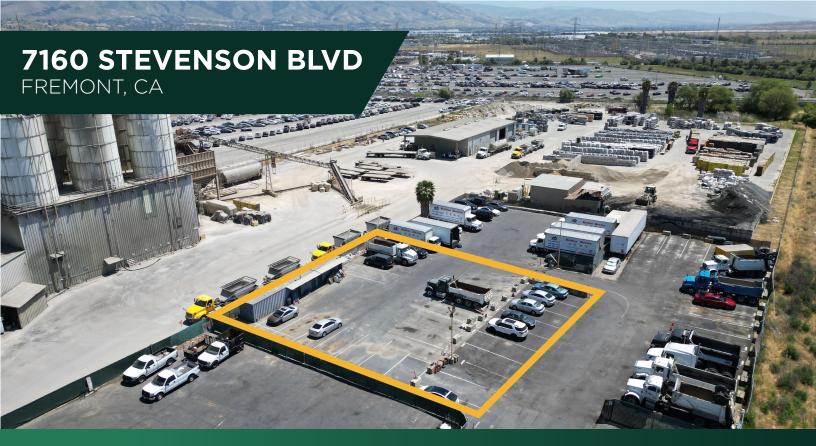

# ±12,800 SF OF INDUSTRIAL LAND FOR LEASE

### **OFFERING HIGHLIGHTS**

- ±12,800 SF of Industrial Land
- Exterior Lighting
- Fenced, Gated & Secure
- Immediate Access to I-880 via Stevenson Blvd.
- Ideal for Contractors, Equipment Rental, and Trucking Companies
- Asking Rate: \$7,500.00 Gross Per Month

## 7160 STEVENSON BLVD

FREMONT, CA