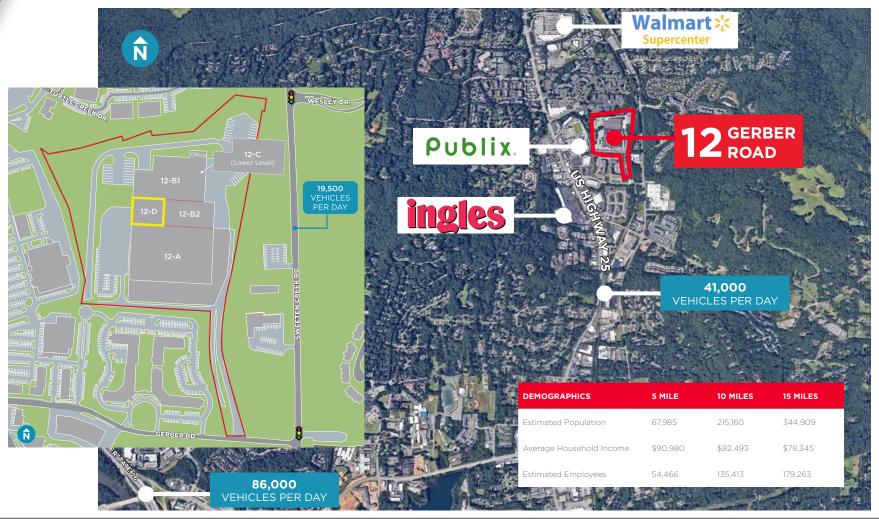

Power 200 amps

Railroad Access Adjacent to the Norfolk and Southern Railroad. Rail spur

onsite