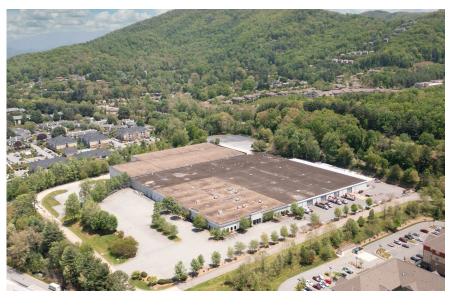

#### **PROPERTY HIGHLIGHTS**

SF Available 27,648 SF

Office SF ±220 SF

Property Address 12 Gerber Road,

Asheville, North Carolina 28803

**Year Built / Remodeled** 1959 / 1981, 1994, 2002, 2014

Column Spacing 24' x 48'