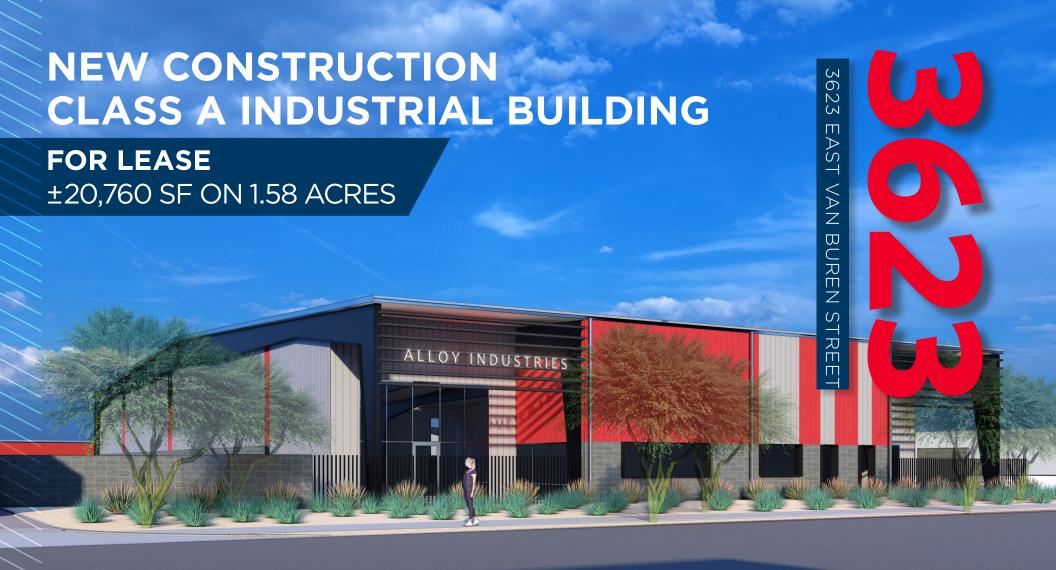

# 3623 EAST VAN BUREN STREET PHOENIX, ARIZONA 85008

### **JIM WILSON**

Executive Managing Director Direct +1 602 229 5923 Mobile +1 602 377 1810 jim.wilson@cushwake.com

#### **GARRETT WILSON**

Senior Associate
Direct +1 602 224 4458
Mobile +1 602 819 4454
garrett.wilson@cushwake.com



## **SITE PLAN**





Available 20,760 SF



Office 3,160 SF



Lot Size 1.58 Acres



Warehouse Clearance 19'- 22'



EVAP Cooled Warehouse



800 Amps 277/480 Volt 3-phase



Grade/ Truckwell Loading

## **LOCATION**





### **PROPERTY HIGHLIGHTS**

- New Block & Metal Construction
- EVAP Cooled Warehouse
- 13,500-SF Fenced truck court & yard with motorized gate (8' block fence)
- 800 amps, 277/480 volt, 3-phase
- (1) 12' x 14' Grade level Door
- Gate Secured Truckwell
- 19' 22' clear height (Free-s