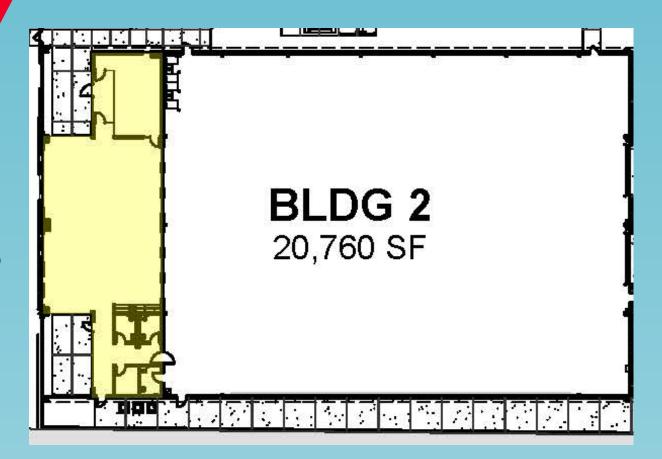

## **SITE PLAN**

Available 20,760 SF

Office 3,160 SF

Lot Size 1.58 Acres

Warehouse Clearance 19'- 22'

EVAP Cooled Warehouse

800 Amps 277/480 Volt 3-phase

Grade/ Truckwell Loading