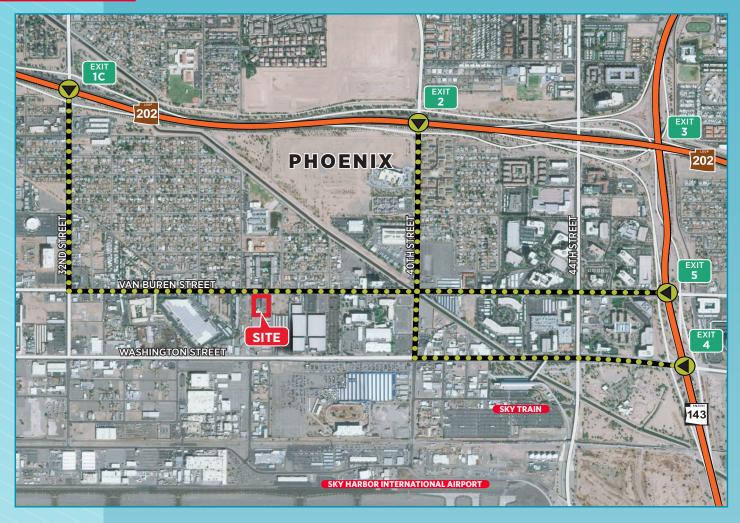

RETT WILSON**

Senior Associate
Direct +1 602 224 4458
Mobile +1 602 819 4454
garrett.wilson@cushwake.com



## **SITE PLAN**





Available 20,760 SF



Office 3,160 SF



Lot Size 1.58 Acres



Warehouse Clearance 19'- 22'



EVAP Cooled Warehouse



800 Amps 277/480 Volt 3-phase



Grade/ Truckwell Loading

## **LOCATION**





### **PROPERTY HIGHLIGHTS**

- New Block & Metal Construction
- EVAP Cooled Warehouse
- 13,500-SF Fenced truck court & yard with motorized gate (8' block fence)
- 800 amps, 277/480 volt, 3-phase
- (1) 12' x 14' Grade level Door
- Gate Secured Truckwell
- 19' 22' clear height (Free-span warehouse)
- C-3 & TOD-2 (Gateway), City of Phoenix
- Parking: 23 spaces
- Sprinklers: ESFR
- Walking distance to Sky Harbor SkyTrain
   @ 44th Street Station



### **AREA MAP**





For more information, please contact:

### JIM WILSON

Executive Managing Director Direct +1 602 229 5923 Mobile +1 602 377 1810 jim.wilson@cushwake.com

### **GARRETT WILSON**

Senior Associate
Direct +1 602 224 4458
Mobile +1 602 819 4454
garrett.wilson@cushwake.com

2555 E Camelback Rd., Suite 400 Phoenix, Arizona 85016 Main +1 602 954 9000 Fax +1 602 253 0528 cushmanwakefield.com



©2025 Cushman & Wakefield. All rights reserved. The information contained in this communication is strictly confidential. This information has been obtained from sources believed to be reliable but has not been verified. NO WARRANTY OR REPRESENTATION, EXPRESS OR IMPLIED, IS MADE AS TO THE CONDITION OF THE PROPERTY (OR PROPERTIES) REFERENCED HEREIN OR AS TO THE ACCURACY OR COMPLETENESS OF THE INFORMATION