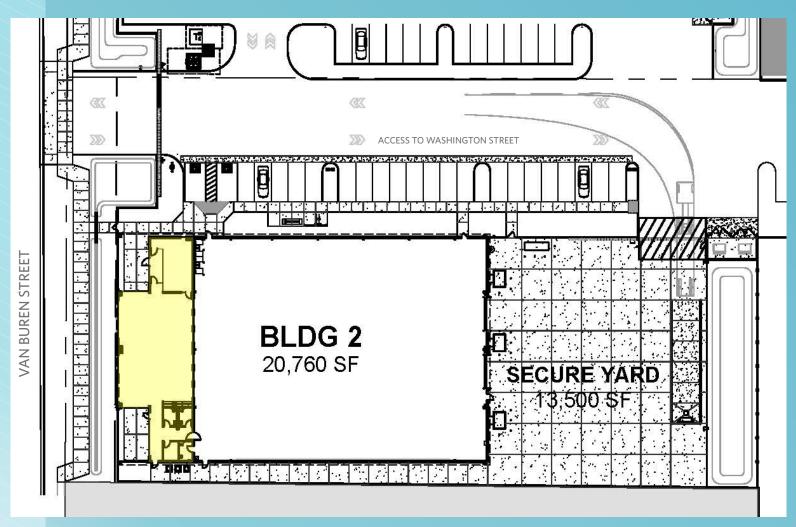

## **SITE PLAN**

Available 20,760 SF

Office 3,160 SF

Lot Size 1.58 Acres

Warehouse Clearance 19'- 22'

EVAP Cooled Warehouse

800 Amps 277/480 Volt 3-phase

Grade/ Truckwell Loading

### **PROPERTY HIGHLIGHTS**

- New Block & Metal Construction
- EVAP Cooled Warehouse
- 13,500-SF Fenced truck court & yard with motorized gate (8' block fence)
- 800 amps, 277/480 volt, 3-phase
- (1) 12' x 14' Grade level Door
- Gate Secured Truckwell
- 19' 22' clear height (Free-span warehouse)
- C-3 & TOD-2 (Gateway), City of Phoenix
- Parking: 23 spaces
- Sprinklers: ESFR
- Walking distance to Sky Harbor SkyTrain
   @ 44th Street Station