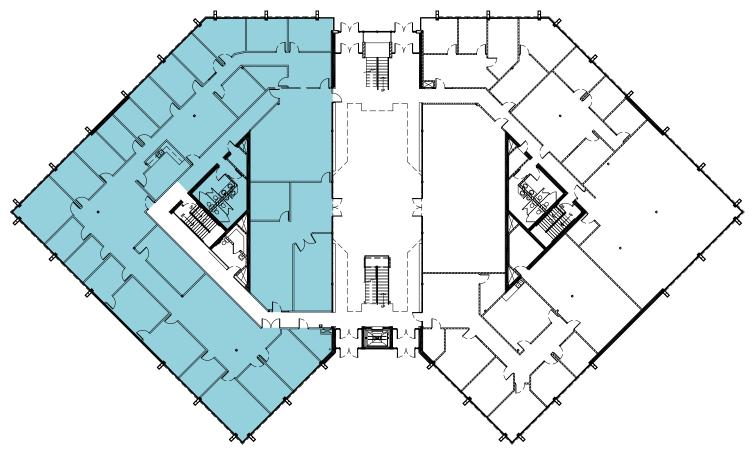

# THE ATRIUM BUILDING 5250 COMMERCE DRIVE

MURRAY, UTAH



## **5250 COMMERCE DRIVE**

3,000-10,431 RSF

# **Property Highlights**

- Available: 1/1/2026
- Rate: \$22.00 per square foot, full-service gross
  - Newly renovated lobby and exterior
  - Move-in ready
  - Food truck access
  - Professional property management
  - Easy access to I-15









#### **Melina Miramontes**

Director

D +1 801 303 5435 M +1 801 750 4701 melina.miramontes@cushwake.com

#### **Jesse Mangum**

Managing Director
D +1 801 303 5547 M +1 801 440 9787
jesse.mangum@cushwake.com

170 South Main Street, Suite 1600 Salt Lake City, UT 84101 +1 801 322 2000 cushmanwakefield.com

# **FIRST FLOOR**







FOR LEASE

## **5250 COMMERCE DRIVE**

MURRAY, UTAH

COUNTY ICE CENTER

> MURRAY PARK AMPHITHEATER





#### **Melina Miramontes**

Directo

D +1 801 303 5435 M +1 801 750 4701 melina.miramontes@cushwake.com

#### **Jesse Mangum**

Managing Director
D +1 801 303 5547 M +1 801 440 9787
jesse.mangum@cushwake.com

©2025 Cushman & Wakefield. All rights reserved. The information contained in this communication is strictly confidential. This information has been obtained from sources believed to be reliable but has not been verified. NO WARRANTY OR REPRESENTATION, EXPRESS OR IMPLIED, IS MADE AS TO THE CONDITION OF THE PROPERTY (OR PROPERTIES) REFERENCED HEREIN OR AS TO THE ACCURACY OR COMPLETENESS OF THE INFORMATION CONTAINED HEREIN, AND SAME IS SUBMITTED SUBJECT TO ERRORS, OMISSIONS, CHAN