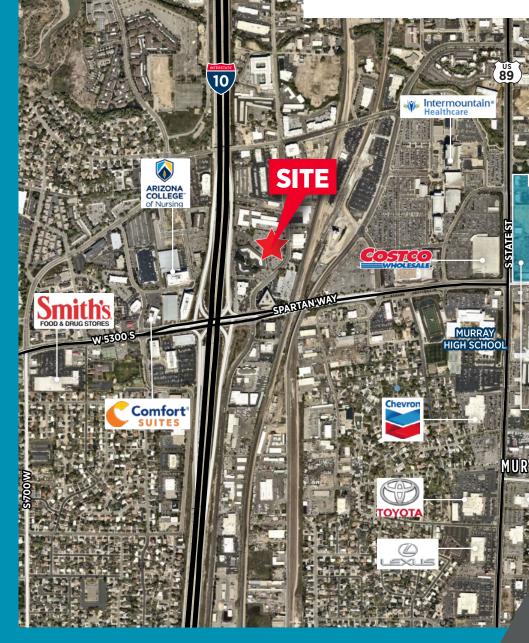

## **5250 COMMERCE DRIVE**

MURRAY, UTAH

COUNTY ICE CENTER

> MURRAY PARK AMPHITHEATER