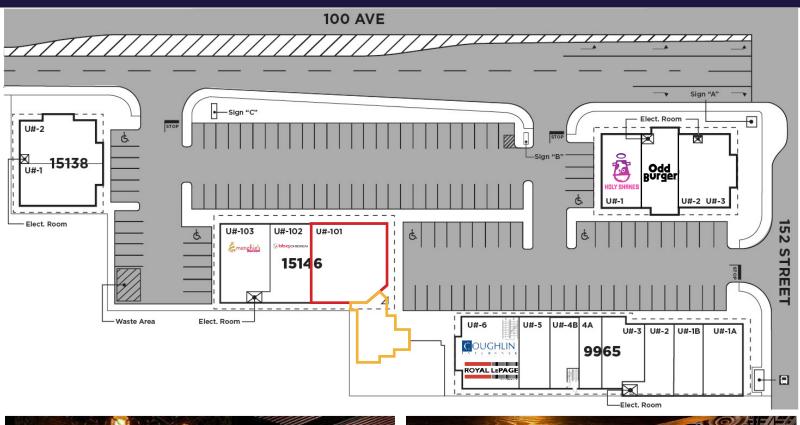

#### **FLOOR PLAN**

| DEMOGRAPHICS                             | 3km      | 5km       | 7km       |
|------------------------------------------|----------|-----------|-----------|
| Population (2022)                        | 17,887   | 104,564   | 218,223   |
| Population (2027)                        | 18,423   | 108,352   | 229,934   |
| Projected Annual<br>Growth (2022 - 2027) | 3.0%     | 3.6%      | 5.4%      |
| Median Age                               | 42.0     | 39.5      | 38.9      |
| Average Household<br>Income (2022)       | \$93,337 | \$106,561 | \$109,121 |

### **TOWNGATE CENTRE**

3,291 SF (DEMISABLE) + PATIO 1,176 SF