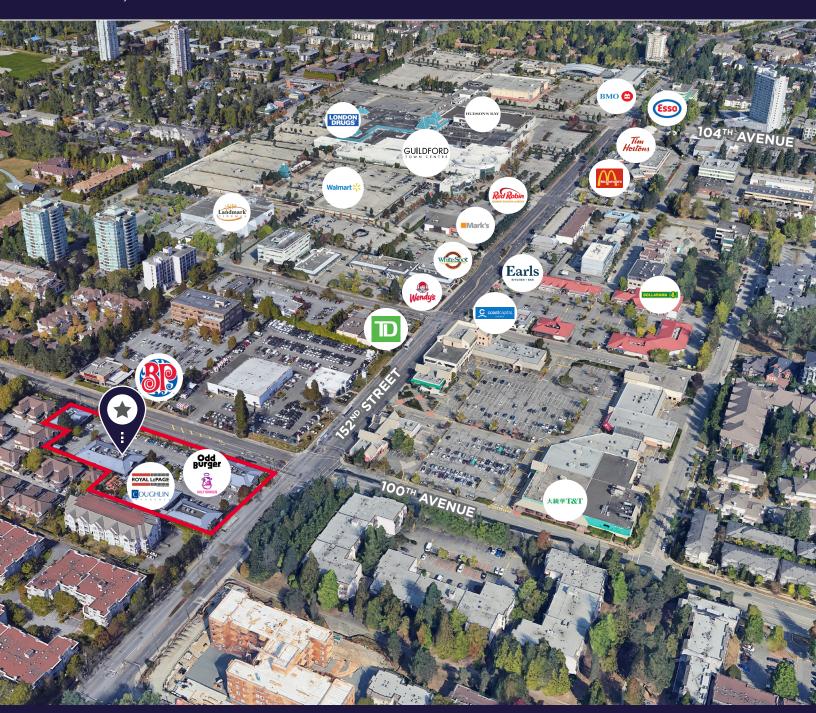

#### **POSSESSION**

Not later than November 1, 2025

#### **FLOOR PLAN**



| DEMOGRAPHICS                             | 3km      | 5km       | 7km       |
|------------------------------------------|----------|-----------|-----------|
| Population (2022)                        | 17,887   | 104,564   | 218,223   |
| Population (2027)                        | 18,423   | 108,352   | 229,934   |
| Projected Annual<br>Growth (2022 - 2027) | 3.0%     | 3.6%      | 5.4%      |
| Median Age                               | 42.0     | 39.5      | 38.9      |
| Average Household<br>Income (2022)       | \$93,337 | \$106,561 | \$109,121 |



### **TOWNGATE CENTRE**



3,291 SF (DEMISABLE) + PATIO 1,176 SF







# FOR LEASE FULLY FIXTURED RESTAURANT + PATIO



#101 - 15146 100TH AVENUE

SURREY, BC



#### **Eric Walker**

Associate Vice President Retail Services +1 604 608 5998 eric.walker@cushwake.com 700 West Georgia Street, Suite 1200 Toronto Dominion Tower, Pacific Centre Vancouver, British Columbia V7Y 1A1

cushmanwakefield.ca

©2025 Cushman & Wakefield. All rights reserved. The information contained in this communication is strictly confidential. This information has been obtained from sources believed to be reliable but has not been verified. NO WARRANTY OR REPRESENTATION, EXPRESS OR IMPLIED, IS MADE AS TO THE CONDITION OF THE PROPERTY (OR PROPERTIES) REFERENCED HEREIN OR AS TO THE ACCURACY OR COMPLETENESS OF THE INFORMATION CONTAINED HEREIN, AND SAME IS SUBMITTED SUBJECT TO ERRORS, OMISSIONS, CHANGE OF PRICE, RENTAL OR OTHER CONDITIONS, WITHDRAWAL WITHOUT NOTICE, AND TO ANY S