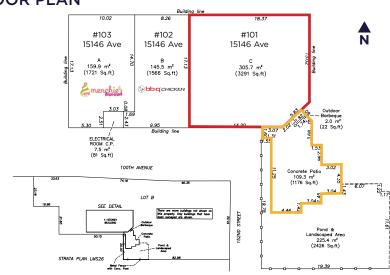

#### **FLOOR PLAN**

| DEMOGRAPHICS                             | 3km      | 5km       | 7km       |
|------------------------------------------|----------|-----------|-----------|
| Population (2022)                        | 17,887   | 104,564   | 218,223   |
| Population (2027)                        | 18,423   | 108,352   | 229,934   |
| Projected Annual<br>Growth (2022 - 2027) | 3.0%     | 3.6%      | 5.4%      |
| Median Age                               | 42.0     | 39.5      | 38.9      |
| Average Household<br>Income (2022)       | \$93,337 | \$106,561 | \$109,121 |