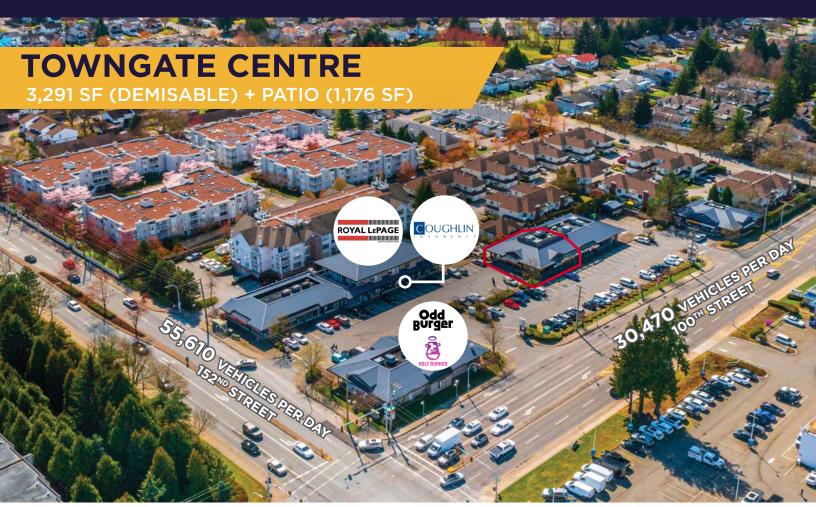

### **TOWNGATE CENTRE**

3,291 SF (DEMISABLE) + PATIO 1,176 SF

#### **AVAILABLE AREA**

3,291 SF (Demisable) + Patio 1,176 SF