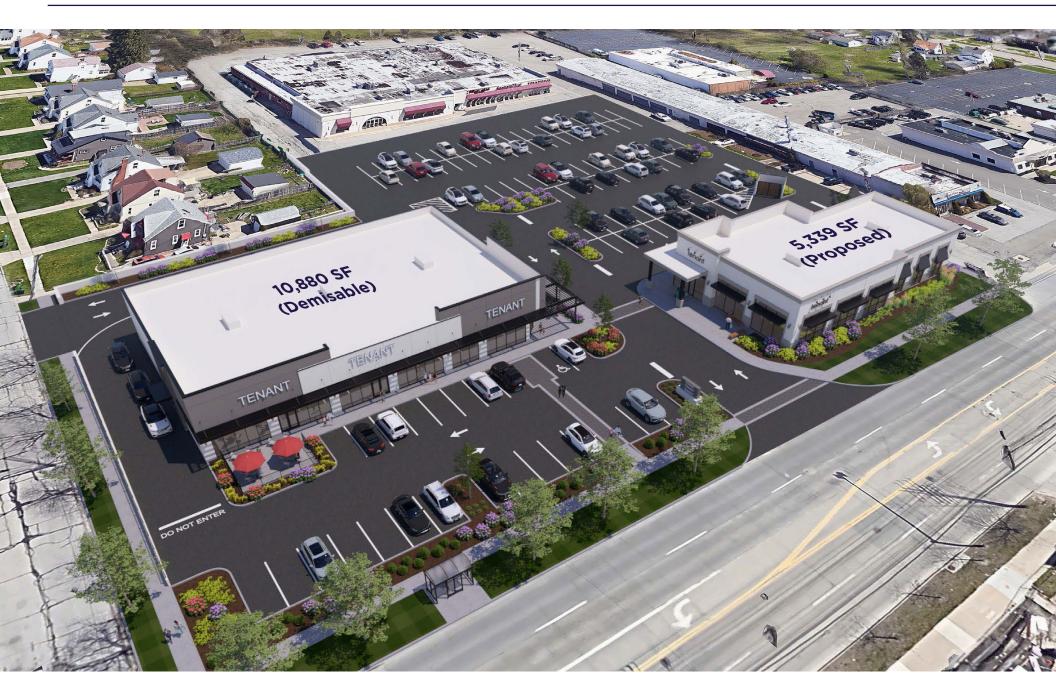

## Site Plan Rendering

**163,177** Population (2024 | 5 Mile)

**41.9** Median Age (2024 | 5 Mile) **71,286** Households (2024 | 5 Mile) **\$130,304** Household Income (2024 | 5 Mile) **8,368** Total Businesses (2024 | 5 Mile) **106,471** Total Employees (2024 | 5 Mile)