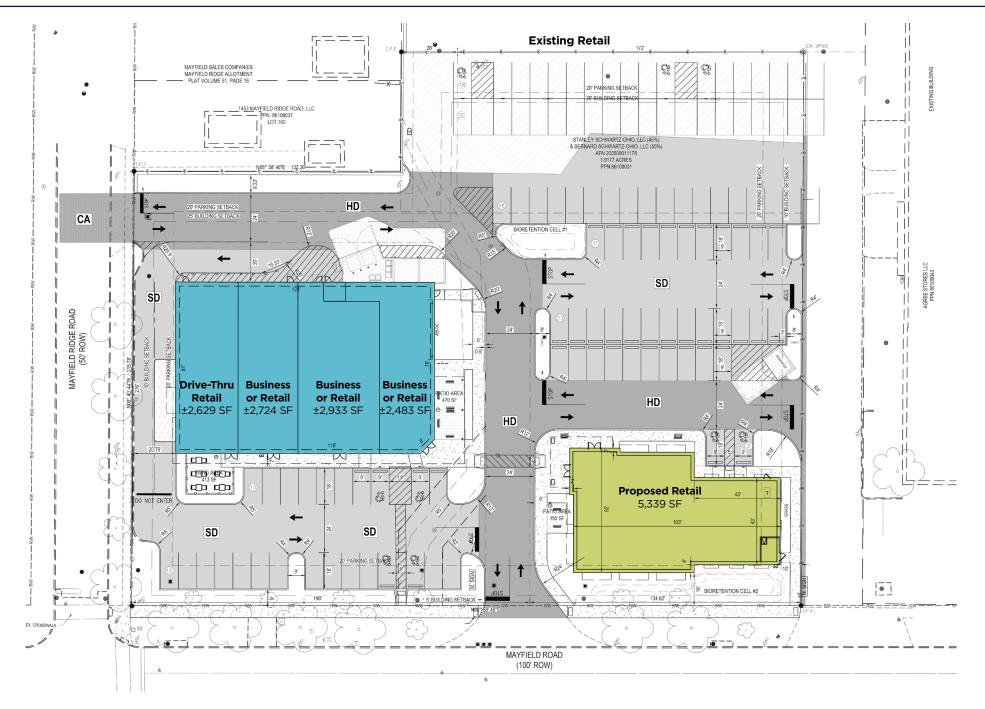

## Availability

| Suite      | Size       | Contiguous SF |
|------------|------------|---------------|
| Retail 1   | ± 2,629 SF | 10,880 SF     |
| Retail 2   | ± 2,724 SF | 10,880 SF     |
| Retail 3   | ± 2,933 SF | 10,880 SF     |
| Retail 4   | ± 2,483 SF | 10,880 SF     |
| Proposed 1 | 5,339 SF   | 5,339 SF      |

## Site Plan | Max Contigous 10,880 SF