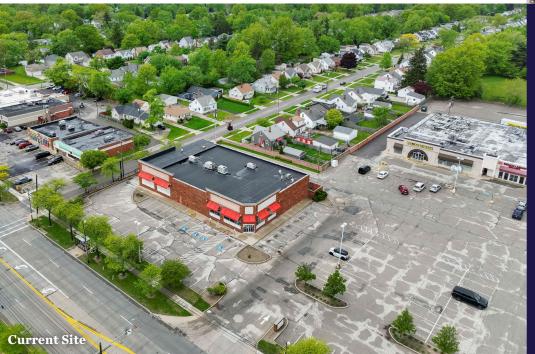

# New Retail Development on Mayfield Road

For Lease | 5901 Mayfield Road, Mayfield Heights, Ohio 44124

TENANT

VAN

TENANT

TENANT

TENANT TENANT TENANT

## 5901 Mayfield Road

- Proposed 10,880 SF multi-tenant conversion of a former CVS Pharmacy; divisible to  $\pm$  2,483 SF
- Proposed 5,350 SF new construction, single or multi-tenant building available adjacent
- Central location in the highly traveled Mayfield Road retail corridor (24,658 VPD, ODOT)
- Well-established retail corridor in densely populated east-side Cleveland submarket
- Within 5 mile radius:
  - Population over 163,000
  - Over 70,000 households
  - Average household income of \$130,304
- Signalized access from Mayfield Road at Mayfield Ridge Road, minutes from I-271
- Many national retailers represented and over-performing in the immediate area