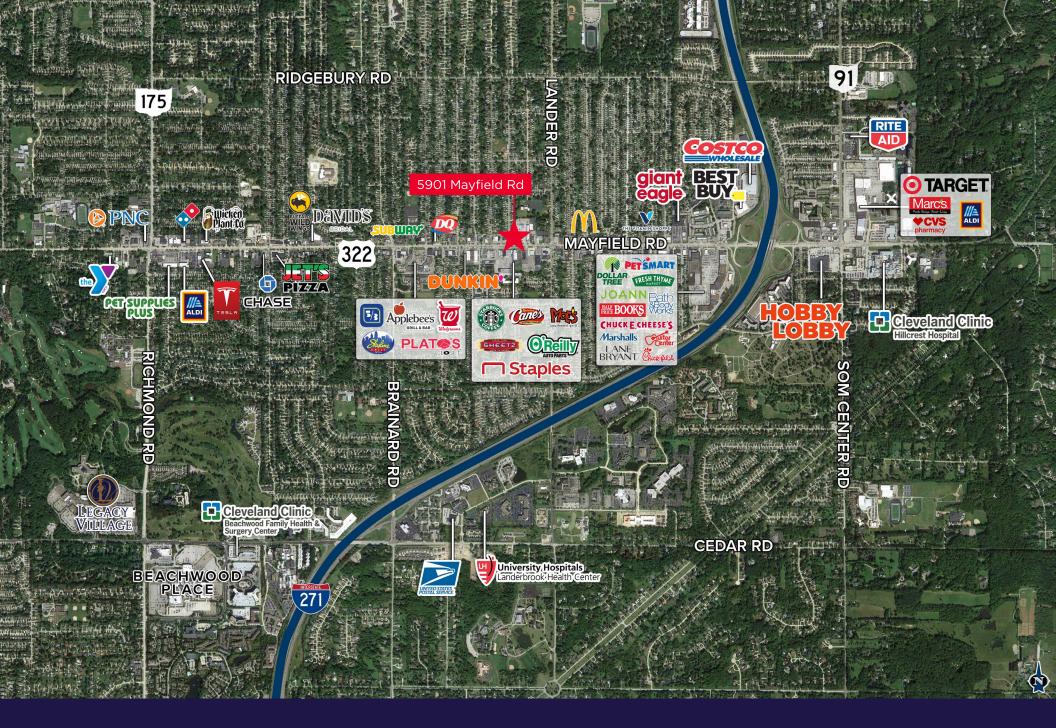

## 5901 Mayfield Road

- Proposed 10,880 SF multi-tenant conversion of a former CVS Pharmacy; divisible to  $\pm$  2,483 SF
- Proposed 5,350 SF new construction, single or multi-tenant building available adjacent
- Central location in the highly traveled Mayfield Road retail corridor (24,658 VPD, ODOT)
- Well-established retail corridor in densely populated east-side Cleveland submarket
- Within 5 mile radius:
  - Population over 163,000
  - Over 70,000 households
  - Average household income of \$130,304
- Signalized access from Mayfield Road at Mayfield Ridge Road, minutes from I-271
- Many national retailers represented and over-performing in the immediate area

## Site Plan Rendering

**163,177** Population (2024 | 5 Mile)

**41.9** Median Age (2024 | 5 Mile) **71,286** Households (2024 | 5 Mile) **\$130,304** Household Income (2024 | 5 Mile) **8,368** Total Businesses (2024 | 5 Mile) **106,471** Total Employees (2024 | 5 Mile)

### 5901 MAYFIELD ROAD MAYFIELD HEIGHTS OHIO 44124