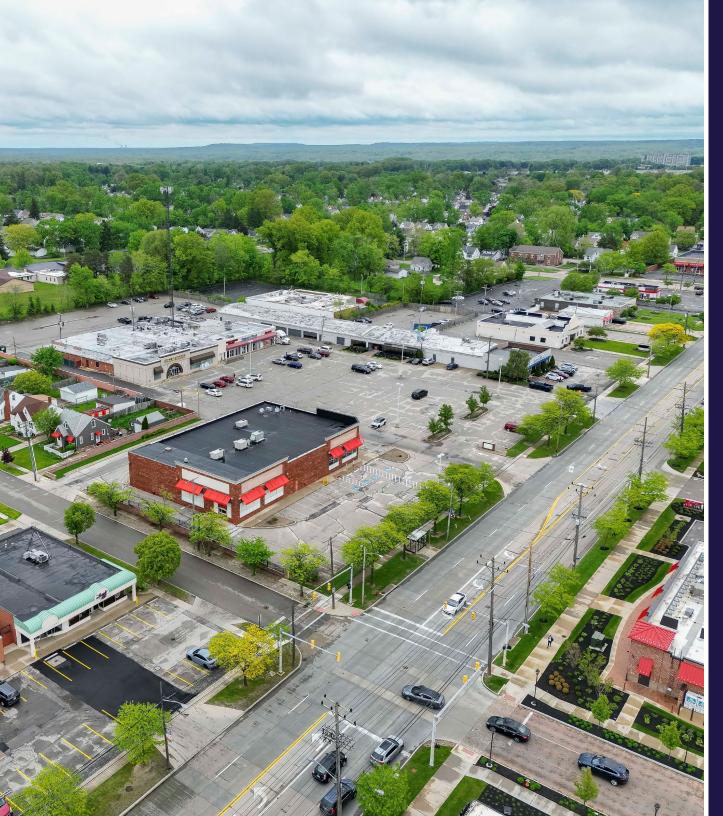

# New Retail Development on Mayfield Road

For Lease | 5901 Mayfield Road, Mayfield Heights, Ohio 44124

TENANT

VAN

TENANT

TENANT

TENANT TENANT TENANT

## 5901 Mayfield Road

- Proposed 10,880 SF multi-tenant conversion of a former CVS Pharmacy; divisible to  $\pm$  2,483 SF
- Proposed 5,350 SF new construction, single or multi-tenant building available adjacent
- Central location in the highly traveled Mayfield Road retail corridor (24,658 VPD, ODOT)
- Well-established retail corridor in densely populated east-side Cleveland submarket
- Within 5 mile radius:
  - Population over 163,000
  - Over 70,000 households
  - Average household income of \$130,304
- Signalized access from Mayfield Road at Mayfield Ridge Road, minutes from I-271
- Many national retailers represented and over-performing in the immediate area

### 5901 MAYFIELD ROAD MAYFIELD HEIGHTS OHIO 44124