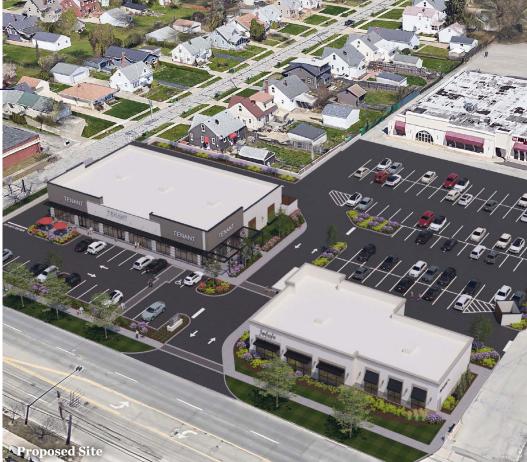

## 5901 Mayfield Road

- Proposed 10,880 SF multi-tenant conversion of a former CVS Pharmacy; divisible to  $\pm$  2,483 SF
- Proposed 5,350 SF new construction, single or multi-tenant building available adjacent
- Central location in the highly traveled Mayfield Road retail corridor (24,658 VPD, ODOT)
- Well-established retail corridor in densely populated east-side Cleveland submarket
- Within 5 mile radius:
  - Population over 163,000
  - Over 70,000 households
  - Average household income of \$130,304
- Signalized access from Mayfield Road at Mayfield Ridge Road, minutes from I-271
- Many national retailers represented and over-performing in the immediate area

## Availability

| Suite      | Size       | Contiguous SF |
|------------|------------|---------------|
| Retail 1   | ± 2,629 SF | 10,880 SF     |
| Retail 2   | ± 2,724 SF | 10,880 SF     |
| Retail 3   | ± 2,933 SF | 10,880 SF     |
| Retail 4   | ± 2,483 SF | 10,880 SF     |
| Proposed 1 | 5,339 SF   | 5,339 SF      |