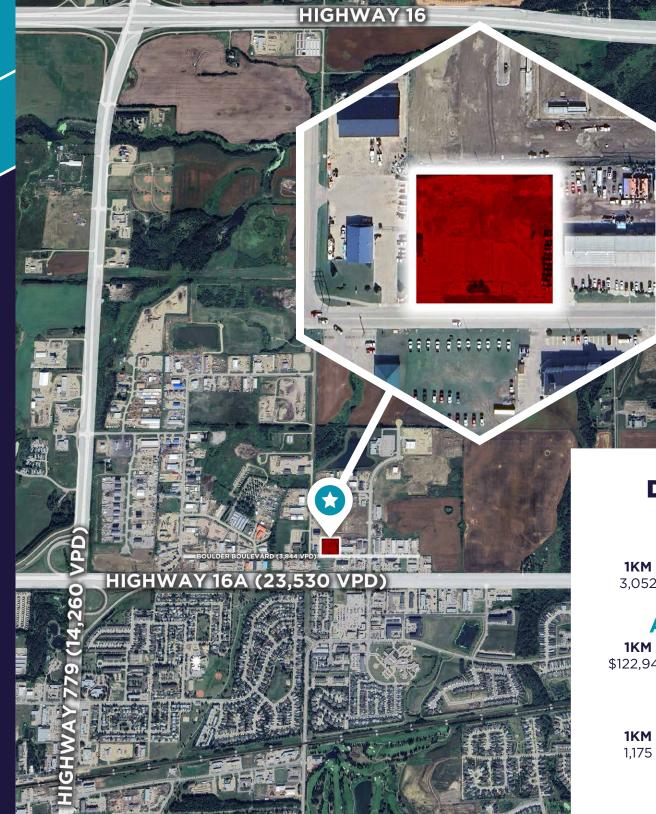

## PROPERTY DETAILS

| MUNICIPAL ADDRESS            | 65 BOULDER BOULEVARD,<br>STONY PLAIN, AB |
|------------------------------|------------------------------------------|
| LEGAL DESCRIPTION            | PLAN 9924699; BLOCK 3; LOT 2             |
| ZONING                       | M1 - BUSINESS INDUSTRIAL<br>DISTRICT     |
| ASKING PRICE                 | \$810,000                                |
| NEIGHBOURHOOD                | NORTH BUSINESS PARK                      |
| PROPERTY TAXES 2018          | CONTACT AGENT                            |
| PROPERTY TAX ASSESSMENT 2019 | \$1,280,150.00 (2024)                    |
| LOT AREA                     | 1.70 ACRES                               |

### **DEMOGRAPHICS**

#### **POPULATION**

**1KM 3KM 5KM** 3,052 18,110 40,489

#### **AVERAGE INCOME**

**1KM 3KM 5KM** \$122,948 \$121,888 \$130,433

#### **HOUSEHOLD**

**1KM 3KM 5KM** 1,175 6,815 14,791