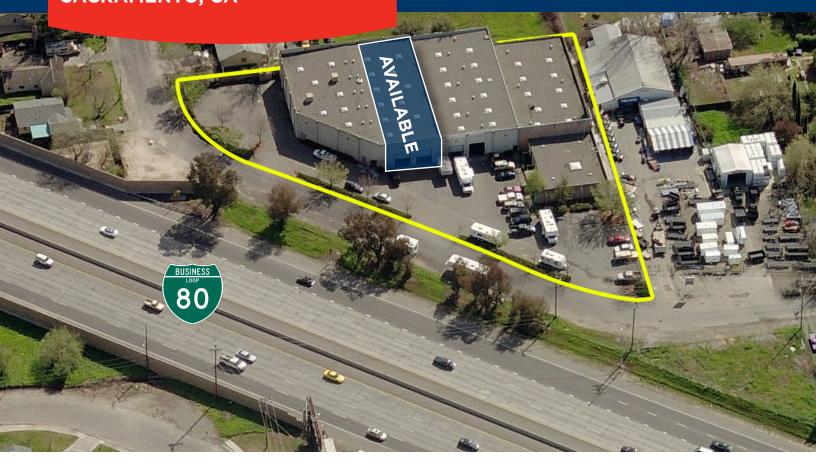

# **FOR SUBLEASE**

CUSHMAN & WAKEFIELD

2660 - 2680 ALBATROSS WAY SACRAMENTO, CA

### PROPERTY HIGHLIGHTS

- ±5,000 SF Available with ±500 SF Office
- 2 Grade Level Doors
- Excellent freeway access and frontage
- 22' clear height
- Fire sprinklers
- Skylights in office and warehouse
- 400 amps of 208 volt 3 phase power