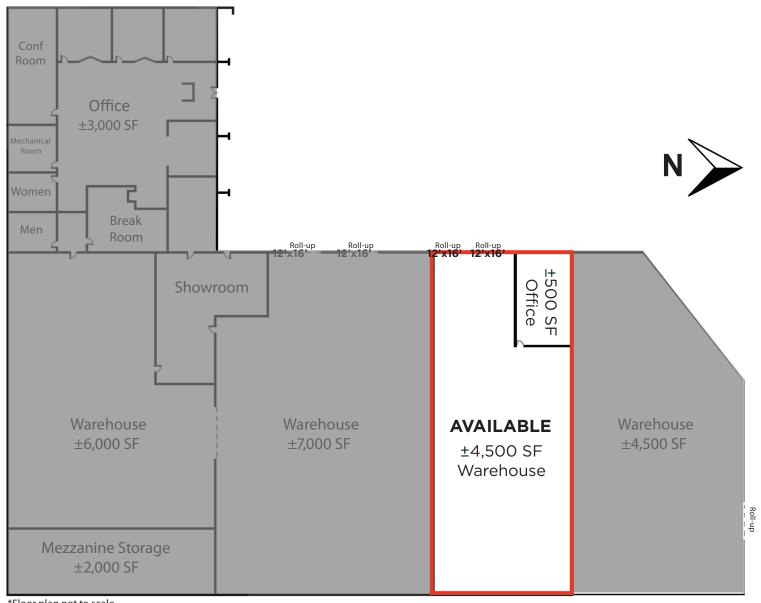

### PROPERTY HIGHLIGHTS

- ±5,000 SF Available with ±500 SF Office
- 2 Grade Level Doors
- Excellent freeway access and frontage
- 22' clear height
- Fire sprinklers
- Skylights in office and warehouse
- 400 amps of 208 volt 3 phase power

## CUSHMAN & WAKEFIELD

400 Capitol Mall Suite 1800 Sacramento, CA 95814 www.cushmanwakefield.com CA License No: 00616335

<sup>\*</sup>Floor plan not to scale.