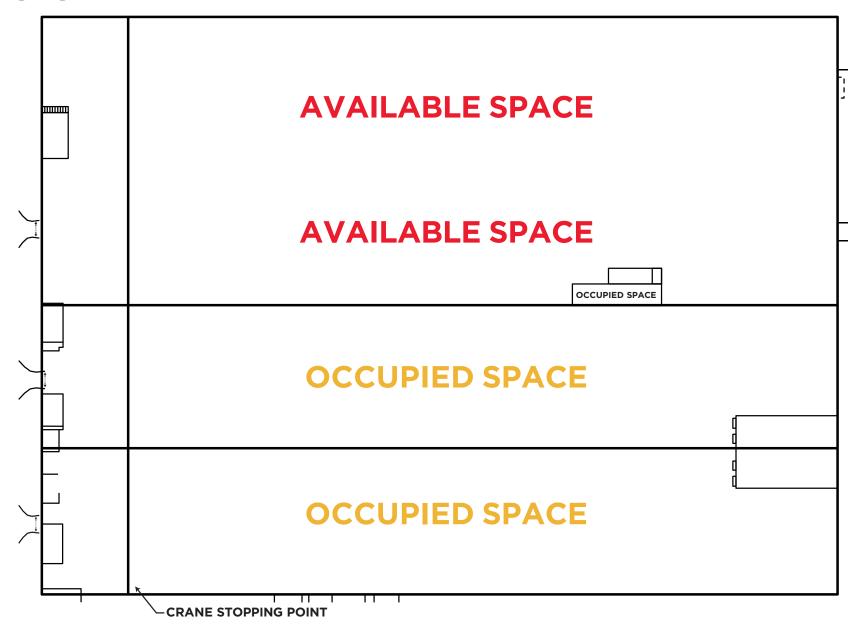

# PROPERTY INFORMATION

• **Total Size:** 226,211 SF on 20 Acres

• Total Available: ±110,000 SF

• Office Area: Flexible - Up to 4,900 SF

Ceiling Height: 28'

 Loading Doors: 4 Oversized Drive-in Doors w/ Drive Thru capability

• Column Spacing: 30' x 100'

Power: Heavy Power

• Sprinkler: Wet System

• Taxes & CAM: \$3.30

Asking Lease Rate: Call for Pricing

Comments:

- Available Immediately

- Long Term Sublease - Flexible Term

- Fully Serviced Cranes in Place

1 X 25 Ton Fully Serviced Crane in place

• 101' X 553' Crane way

Multiple Auxiliary Cranes in place



# **SITEPLAN**



### **FLOORPLAN**



# **PROPERTY PHOTOS**



### DRIVETIME MAP

| Location             | Distance   |
|----------------------|------------|
| Rt 202/206           | 3.4 Miles  |
| 287 Exit 14A         | 6.1 Miles  |
| I-78 Exit 29         | 8.4 Miles  |
| Outerbridge Crossing | 25.8 Miles |
| Newark Int'l         | 35.9 Miles |
| Port Newark          | 36.2 Miles |

#### **CONTACT**

JONATHAN WINGE +1 732 243 3114 jack.winge@cushwake.com

CHARLES FERN +1 732 243 3101 chuck.fern@cushwake.com

JASON BARTON, SIOR +1 732 243 3104 jason.barton@cushwake.com

99 Wood Avenue South, 8th Floor Iselin, NJ 08830 | +1 732 623 4700

One Meadowlands Plaza, 7th Floor East Rutherford, NJ 07073 | +1 201 935 4000

#### cushmanwakefield.com

©2025 Cushman & Wakefield. All rights reserved. The information contained in this comm