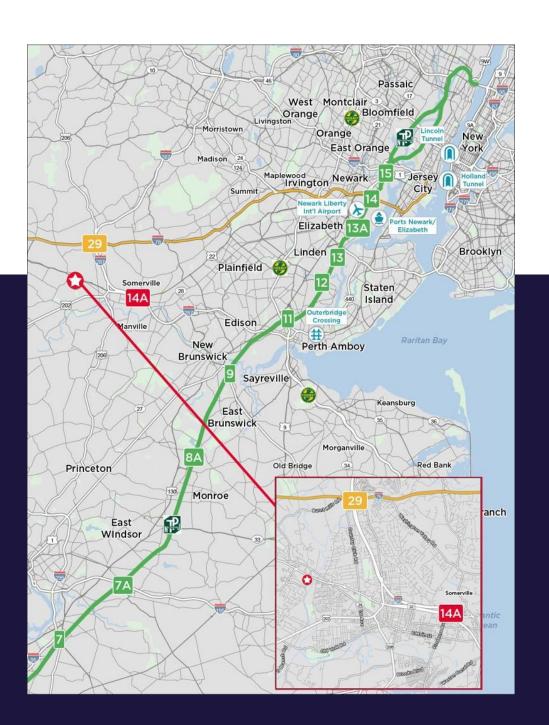

### DRIVETIME MAP

| Location             | Distance   |
|----------------------|------------|
| Rt 202/206           | 3.4 Miles  |
| 287 Exit 14A         | 6.1 Miles  |
| I-78 Exit 29         | 8.4 Miles  |
| Outerbridge Crossing | 25.8 Miles |
| Newark Int'l         | 35.9 Miles |
| Port Newark          | 36.2 Miles |