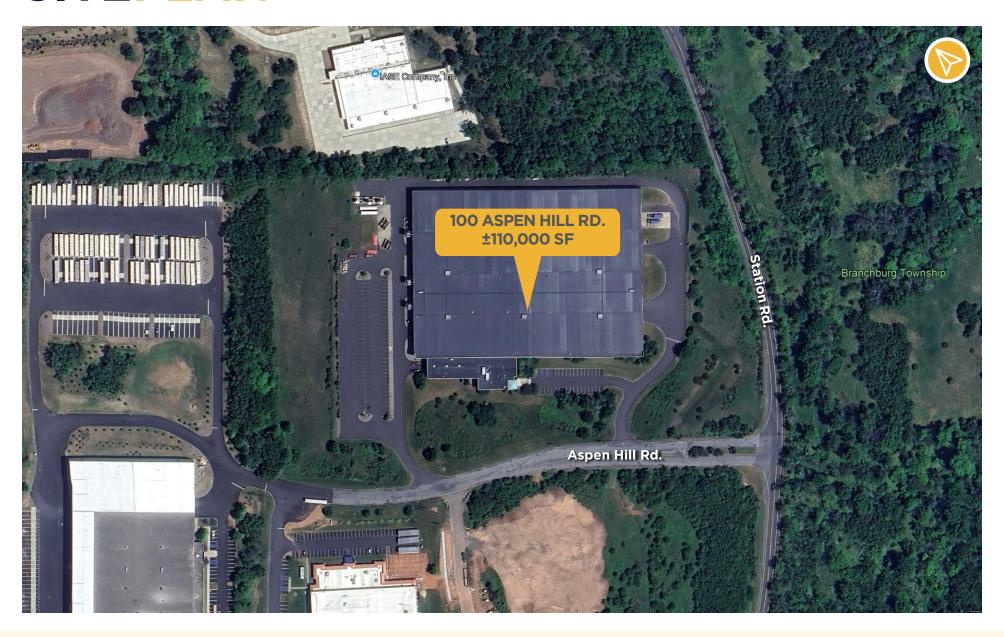

# PROPERTY INFORMATION

• **Total Size:** 226,211 SF on 20 Acres

• Total Available: ±110,000 SF

• Office Area: Flexible - Up to 4,900 SF

Ceiling Height: 28'

 Loading Doors: 4 Oversized Drive-in Doors w/ Drive Thru capability

• Column Spacing: 30' x 100'

Power: Heavy Power

• Sprinkler: Wet System

• Taxes & CAM: \$3.30

Asking Lease Rate: Call for Pricing

Comments:

- Available Immediately

- Long Term Sublease - Flexible Term

- Fully Serviced Cranes in Place

1 X 25 Ton Fully Serviced Crane in place

• 101' X 553' Crane way

Multiple Auxiliary Cranes in place



# **SITEPLAN**



### **FLOORPLAN**



# **PROPERTY PHOTOS**



### DRIVETIME MAP

| Location             | Distance   |
|----------------------|------------|
| Rt 202/206           | 3.4 Miles  |
| 287 Exit 14A         | 6.1 Miles  |
| I-78 Exit 29         | 8.4 Miles  |
| Outerbridge Crossing | 25.8 Miles |
| Newark Int'l         | 35.9 Miles |
| Port Newark          | 36.2 Miles |

#### **CONTACT**

JONATHAN WINGE +1 732 243 3114 jack.winge@cushwake.com

CHARLES FERN +1 732 243 3101 chuck.fern@cushwake.com

JASON BARTON, SIOR +1 732 243 3104 jason.barton@cushwake.com

99 Wood Avenue South, 8th Floor Iselin, NJ 08830 | +1 732 623 4700

One Meadowlands Plaza, 7th Floor East Rutherford, NJ 07073 | +1 201 935 4000

#### cushmanwakefield.com

©2025 Cushman & Wakefield. All rights reserved. The information c