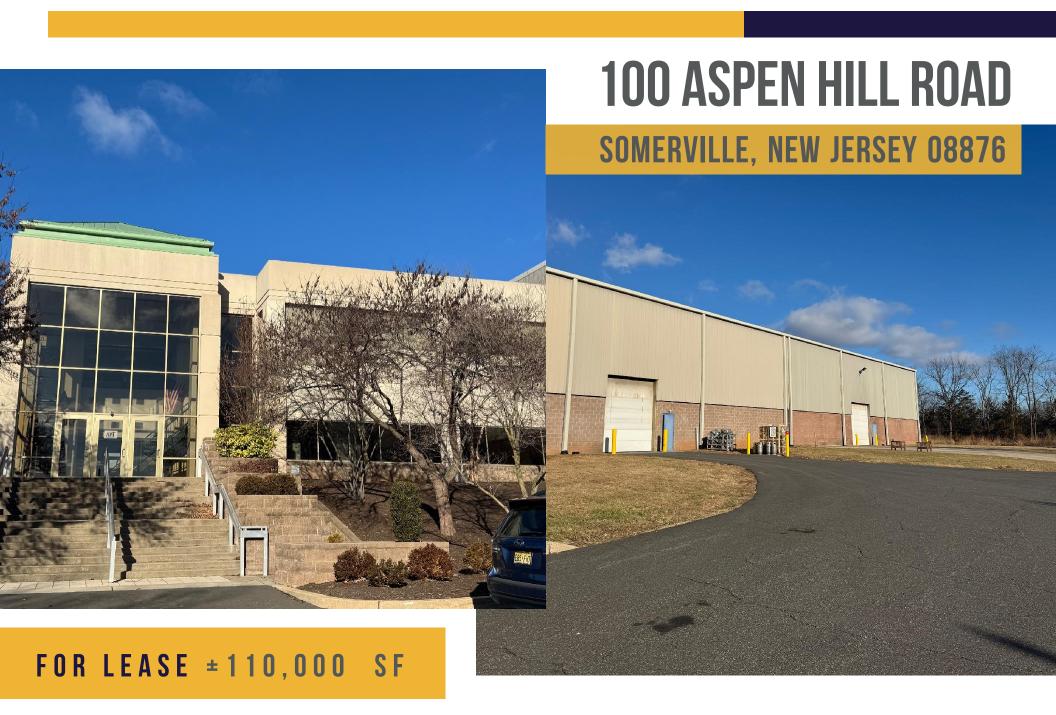

# **PROPERTY PHOTOS**

# PROPERTY INFORMATION

• **Total Size:** 226,211 SF on 20 Acres

• Total Available: ±110,000 SF

• Office Area: Flexible - Up to 4,900 SF

Ceiling Height: 28'

 Loading Doors: 4 Oversized Drive-in Doors w/ Drive Thru capability