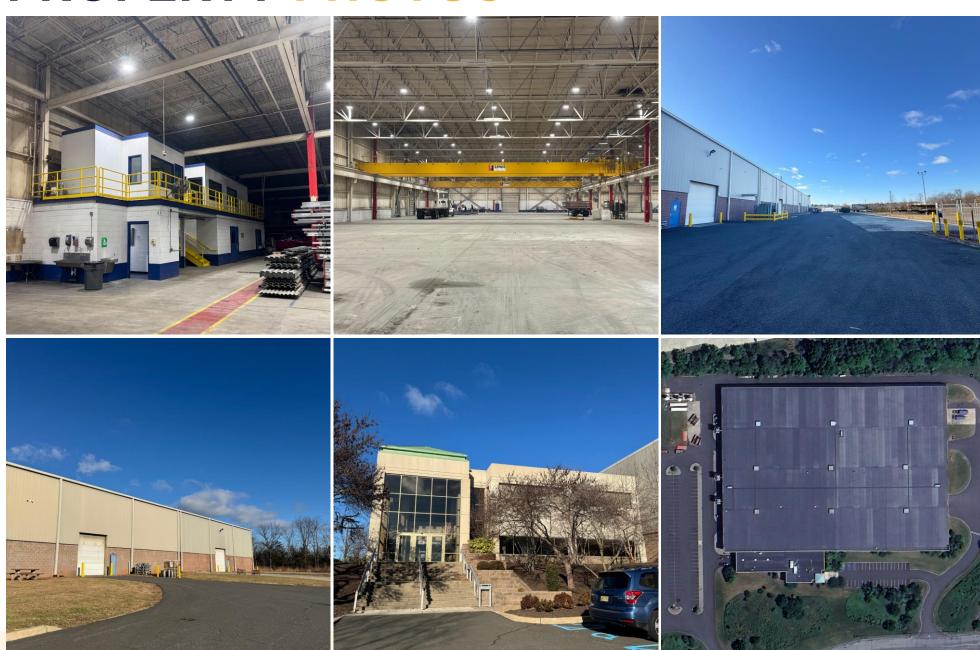

# PROPERTY INFORMATION

• **Total Size:** 226,211 SF on 20 Acres

• Total Available: ±110,000 SF

• Office Area: Flexible - Up to 4,900 SF

Ceiling Height: 28'

 Loading Doors: 4 Oversized Drive-in Doors w/ Drive Thru capability

• Column Spacing: 30' x 100'

Power: Heavy Power

• Sprinkler: Wet System

• Taxes & CAM: \$3.30

Asking Lease Rate: Call for Pricing

Comments:

- Available Immediately

- Long Term Sublease - Flexible Term

- Fully Serviced Cranes in Place

1 X 25 Ton Fully Serviced Crane in place

• 101' X 553' Crane way

Multiple Auxiliary Cranes in place



# **SITEPLAN**



### **FLOORPLAN**



# **PROPERTY PHOTOS**



### DRIVETIME MAP

| Location             | Distance   |
|----------------------|------------|
| Rt 202/206           | 3.4 Miles  |
| 287 Exit 14A         | 6.1 Miles  |
| I-78 Exit 29         | 8.4 Miles  |
| Outerbridge Crossing | 25.8 Miles |
| Newark Int'l         | 35.9 Miles |
| Port Newark          | 36.2 Miles |

#### **CONTACT**

JONATHAN WINGE +1 732 243 3114 jack.winge@cushwake.com

CHARLES FERN +1 732 243 3101 chuck.fern@cushwake.com

JASON BARTON, SIOR +1 732 243 3104 jason.barton@cushwake.com

99 Wood Avenue South, 8th Floor Iselin, NJ 08830 | +1 732 623 4700

One Meadowlands Plaza, 7th Floor East Rutherford, NJ 07073 | +1 201 935 4000

#### cushmanwakefield.com

©2025 Cushman & Wakefield. All rights reserved. The information contained in this communication is strictly con