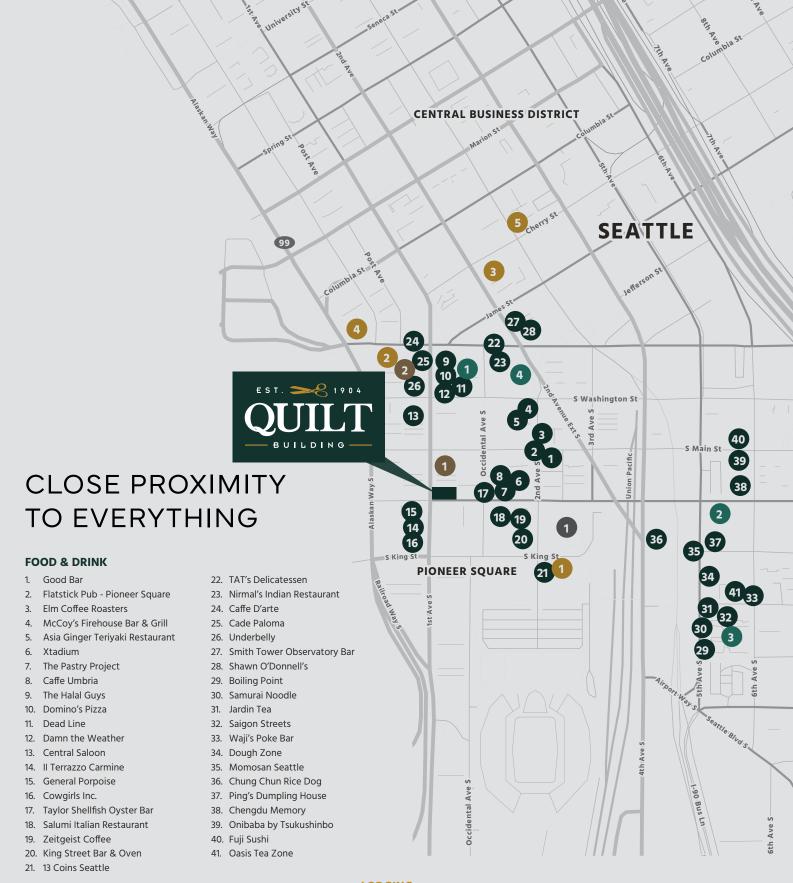

#### **FITNESS**

Kinesia Pilates

#### **GROCERY**

- Saveway Market
- 2. Union Station Market
- 2. Bodytonic Pilates
- 3. Uwajimaya Seattle
- 4. Seattle Mart

#### **LODGING**

- 1. Embassy Suites
- 2. Best Western Plus
- 3. Courtyard by Marriott

#### **OTHER AMENITIES**

1. ORCA Card Office

- 4. citizenM
- 5. Arctic Club Hotel

#### TRANSPORTATION OPTIONS