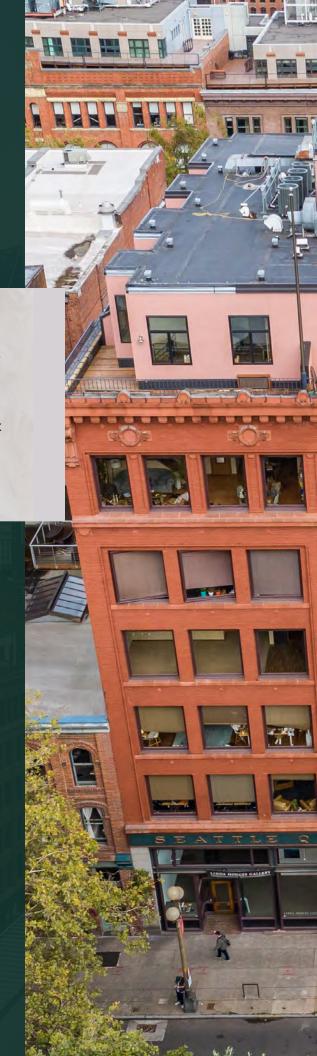

# MODERN EDGE

The Quilt Building offers a uniquely revitalized office space, combining timeless architecture with contemporary upgrades to create an ideal setting for modern businesses. Located in the heart of Pioneer Square and steps from Seattle's waterfront, this historic building is surrounded by a vibrant mix of food, culture, and convenient transit options, offering an authentic Seattle workspace where businesses can flourish.

# INSPIRES INNOVATION

The Quilt Building, an enduring symbol of Seattle's history, stands proudly at the heart of Pioneer Square.

Designed by legendary Seattle architect William Boone, it is one of the few remaining examples of the city's industrial past. While the building maintains its historic façade, the interiors have been thoughtfully renovated to offer sleek, modern spaces that blend the old with the new, creating a unique environment for today's businesses.