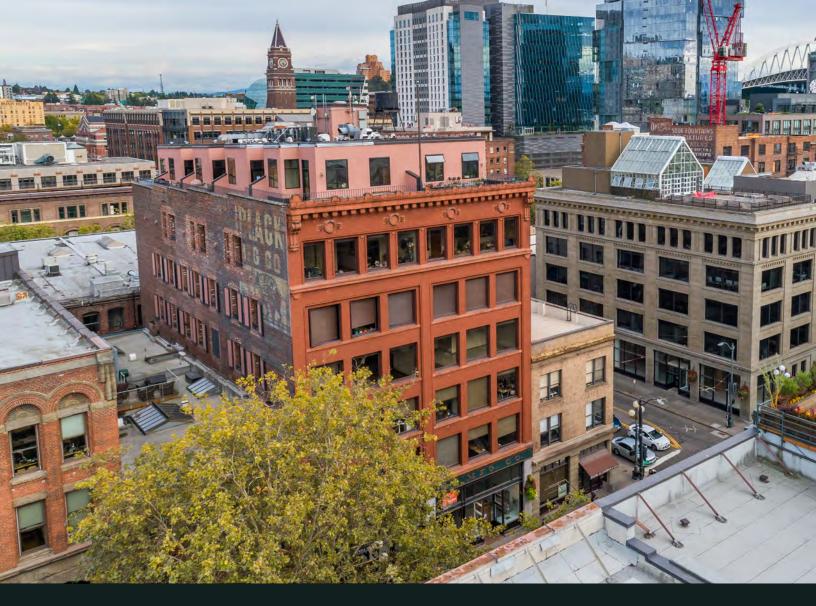

# INSPIRES INNOVATION

The Quilt Building, an enduring symbol of Seattle's history, stands proudly at the heart of Pioneer Square.

Designed by legendary Seattle architect William Boone, it is one of the few remaining examples of the city's industrial past. While the building maintains its historic façade, the interiors have been thoughtfully renovated to offer sleek, modern spaces that blend the old with the new, creating a unique environment for today's businesses.

# MODERN EDGE

The Quilt Building offers a uniquely revitalized office space, combining timeless architecture with contemporary upgrades to create an ideal setting for modern businesses. Located in the heart of Pioneer Square and steps from Seattle's waterfront, this historic building is surrounded by a vibrant mix of food, culture, and convenient transit options, offering an authentic Seattle workspace where businesses can flourish.