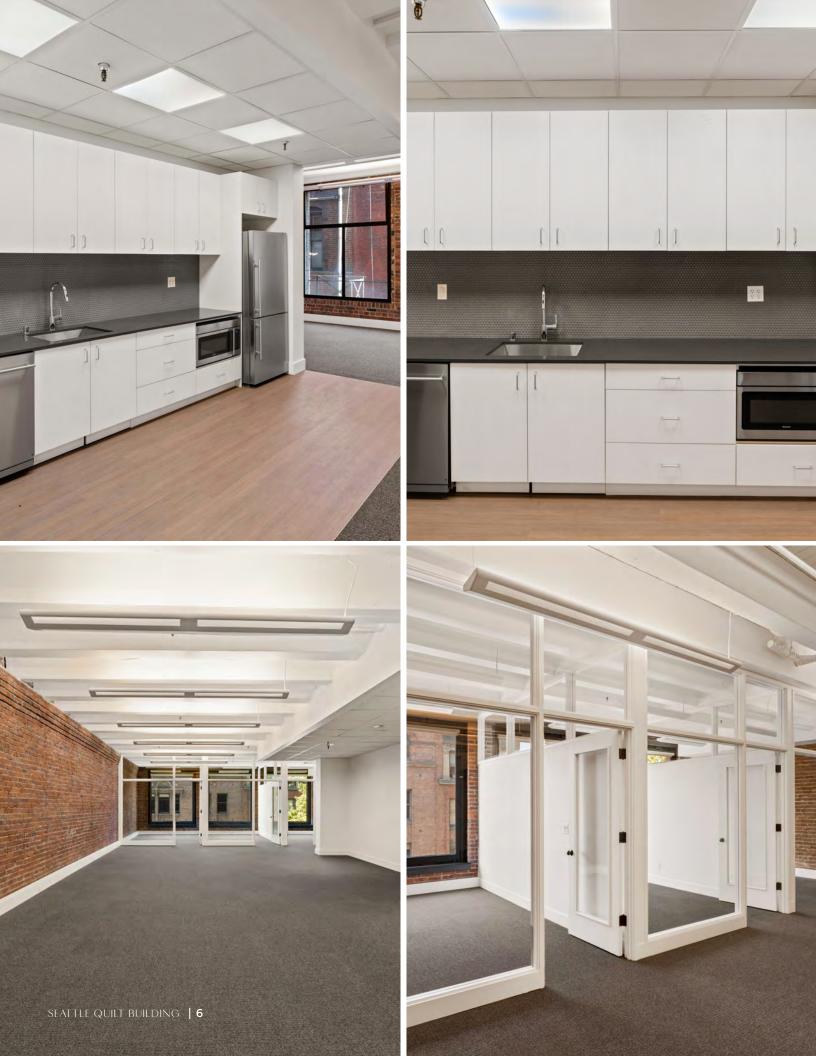

Unique renovated spaces with exposed brick

24/7 secure building entrance

Full building seismic retrofitting complete

Steps from an abundance of food and beverage options

One block from Seattle's newly renovated waterfront

# INSPIRES INNOVATION

The Quilt Building, an enduring symbol of Seattle's history, stands proudly at the heart of Pioneer Square.

Designed by legendary Seattle architect William Boone, it is one of the few remaining examples of the city's industrial past. While the building maintains its historic façade, the interiors have been thoughtfully renovated to offer sleek, modern spaces that blend the old with the new, creating a unique environment for today's businesses.