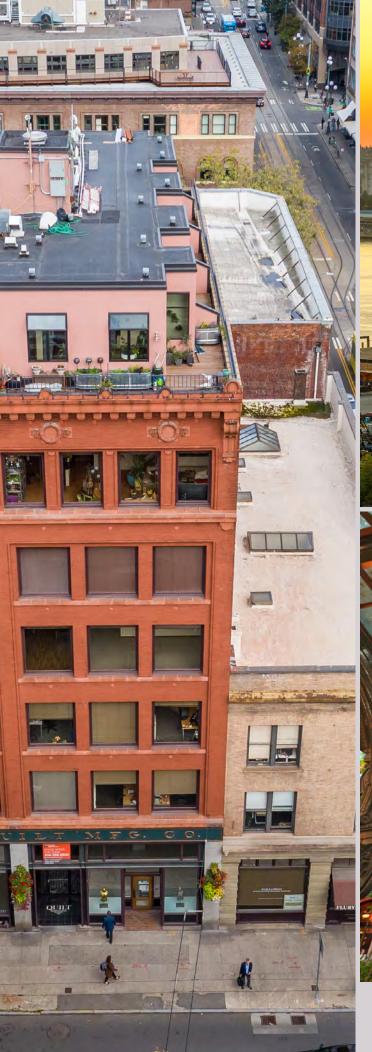

# MODERN EDGE

The Quilt Building offers a uniquely revitalized office space, combining timeless architecture with contemporary upgrades to create an ideal setting for modern businesses. Located in the heart of Pioneer Square and steps from Seattle's waterfront, this historic building is surrounded by a vibrant mix of food, culture, and convenient transit options, offering an authentic Seattle workspace where businesses can flourish.

# INSPIRES INNOVATION

The Quilt Building, an enduring symbol of Seattle's history, stands proudly at the heart of Pioneer Square.

Designed by legendary Seattle architect William Boone, it is one of the few remaining examples of the city's industrial past. While the building maintains its historic façade, the interiors have been thoughtfully renovated to offer sleek, modern spaces that blend the old with the new, creating a unique environment for today's businesses.

Unique renovated spaces with exposed brick

24/7 secure building entrance

Full building seismic retrofitting complete

Steps from an abundance of food and beverage options

One block from Seattle's newly renovated waterfront