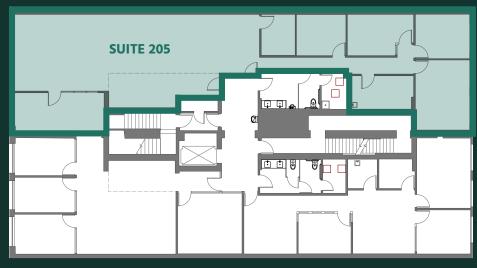

### AVAILABILITIES

| SUITE        | RSF       | AVAILABILITY |
|--------------|-----------|--------------|
| Suite 205    | 2,708 RSF | 1/1/2026     |
| Suite 301    | 1,335 RSF | Now          |
| Suite 300    | 4,122 RSF | Now          |
| Full Floor 3 | 5,457 RSF | Now          |