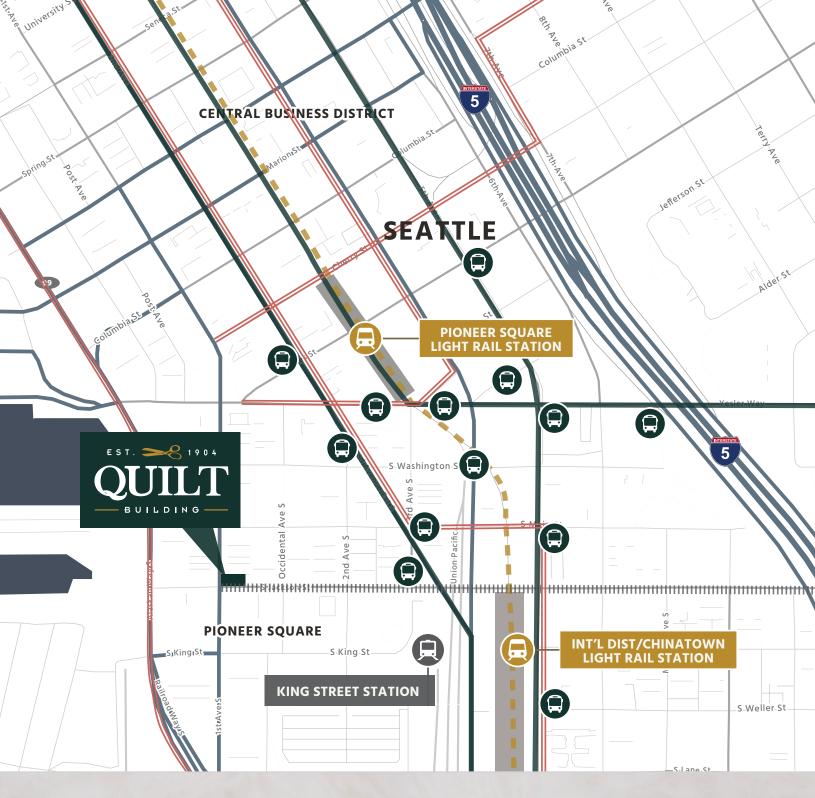

#### TRANSPORTATION OPTIONS

Once the epicenter of Seattle's turnof-the-century industrial boom,
Pioneer Square has since transformed
into a lively neighborhood full of art
galleries, performance venues, and
some of the city's best food. Just
blocks from Seattle's sports stadiums
and with excellent transit options,
the area offers a perfect balance of
cultural vibrancy and accessibility.

# HEART OF THE CITY

Located in the vibrant Pioneer Square neighborhood, the Quilt Building offers the ideal blend of historic charm and modern energy. This dynamic area is home to art galleries, performance venues, and a variety of restaurants, making it one of Seattle's most exciting cultural hubs. Just steps away, the revitalized waterfront features 20 acres of new public space, including parks, waterfront activities, and retail, offering even more opportunities to explore and enjoy the city's stunning views.