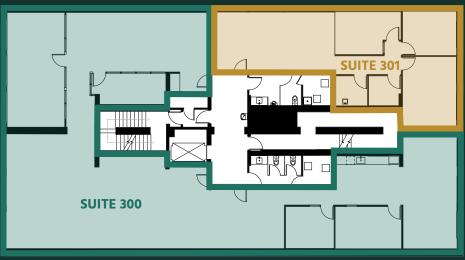

### AVAILABILITIES

| SUITE        | RSF       | AVAILABILITY |
|--------------|-----------|--------------|
| Suite 205    | 2,708 RSF | 1/1/2026     |
| Suite 301    | 1,335 RSF | Now          |
| Suite 300    | 4,122 RSF | Now          |
| Full Floor 3 | 5,457 RSF | Now          |