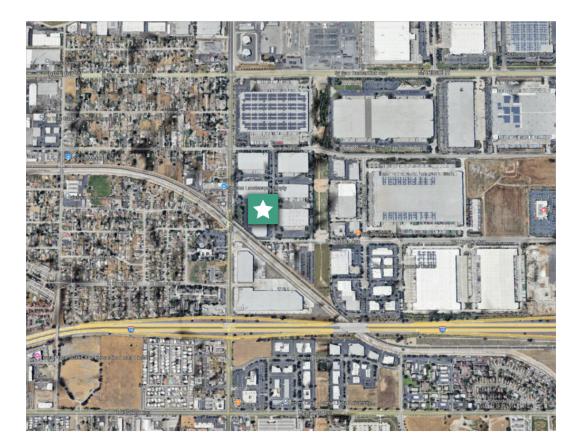

## ±104,072 SF FOR SUBLEASE **MOUNTAIN VIEW INDUSTRIAL CENTER** 2470 W LUGONIA AVE REDLANDS, CA 92374



### 2470 W LUGONIA AVE Redlands, CA

### ±104,072 SF AVAILABLE

# PROPERTY HIGHLIGHTS

- Freestanding ±104,072 SF Building
- ±2,024 SF of Office
- 30' Clear Height
- ESFR Sprinklers
- 17 Dock-High Loading Doors, with 16 EOD Levelers, and Dock Shelterss
- 2 Ground-Level Loading Doors
- 2000 Amp 277/480 Volt 3 Phase Power
- 92 Parking Spaces
- Fenced and Secured Yard
- Sublease until May 31, 2027



### 2470 W LUGONIA AVE Redlands, CA





The Tenant would have access to the Warehouse Restroom and Break Room which are highlighted in yellow.

### 2470 W LUGONIA AVE Redlands, CA



#### FOR MORE INFORMATION, CONTACT:

**TAL SIGLAR, SIOR, CCIM** Executive Director CA License 01229412

+1 909 322 3918 tal.siglar@cushwake.com **PATRICK CASANI** Associate CA License 02223488

+1 626 379 7145 patrick.casani@cushwake.com



©2025 Cushman & Wakefield. All rights reserved. The information contained in this communication is strictly confidential. This information has been obtained from sources believed to be reliable but has not been verified. NO WARRANTY OR REPRESENTATION, EXPRESS OR IMPLIED, IS MADE AS TO THE CONDITION OF THE PROPERTY (OR PROPERTIES) REFERENCED HEREIN OR AS TO THE ACCURACY O