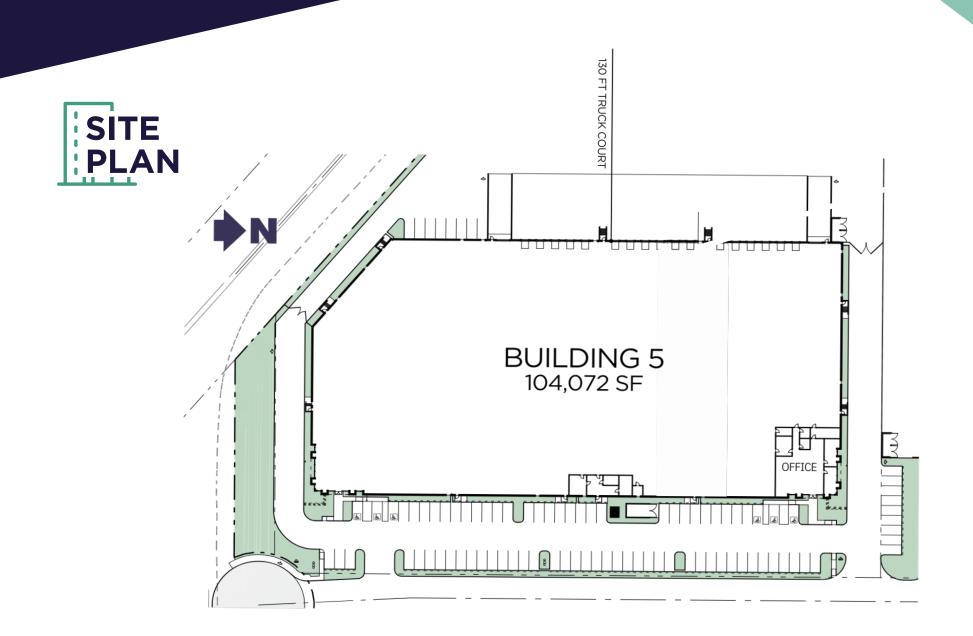

### ±104,072 SF AVAILABLE

# PROPERTY HIGHLIGHTS

- Freestanding ±104,072 SF Building
- ±2,024 SF of Office
- 30' Clear Height
- ESFR Sprinklers
- 17 Dock-High Loading Doors, with 16 EOD Levelers, and Dock Shelterss
- 2 Ground-Level Loading Doors
- 2000 Amp 277/480 Volt 3 Phase Power
- 92 Parking Spaces
- Fenced and Secured Yard
- Sublease until May 31, 2027