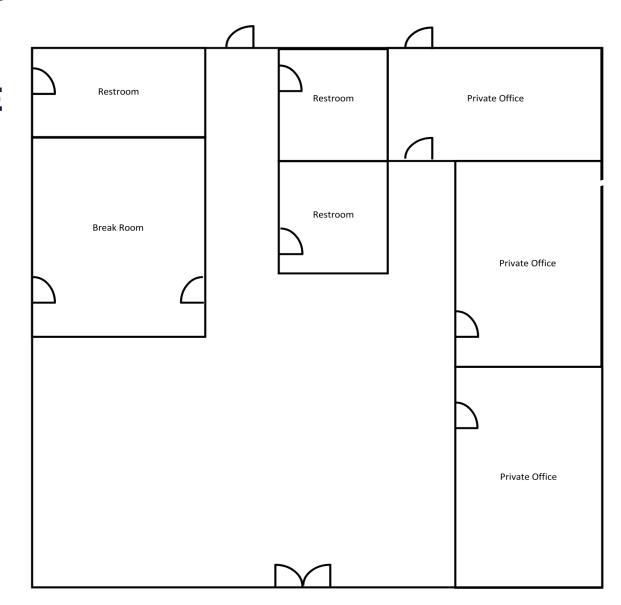

### 2470 W LUGONIA AVE Redlands, CA

The Tenant would have access to the Warehouse Restroom and Break Room which are highlighted in yellow.