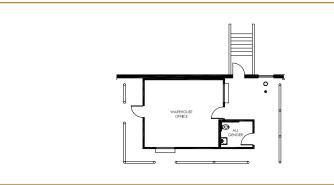

/ 901 N. Via Piemonte, Suite 200 // Ontario, CA 91764 // www.cushmanwakefield.com

### **BUILDING** FEATURES



Sublease Term through May 31, 2028

±1,197,051 SF



Ê

Lot Size: 51.06 AC



Crossdock



32' Clear Height



±34,713 SF Office Space (NE Ofc 6,370 SF; SE Ofc 5,373 SF; SW Ofc 5,376 SF; NW Ofc 5,263 SF; Whse Ofc 12,440 SF)

175 Dock High Loading Doors



4 Grade Level Doors



 $\bigcirc$ 

Fully Secured 175' Truck Court

ESFR Sprinkler Sytem

Heavy Power - 4,000 Amps

482 Auto Parking Spaces & 188 Trailer Parking Spaces

Easy Access to CA-210 Freeway



### **SITE** PLAN



**RIALTO, CA 92376** 

# FLOOR PLANS

NORTHEAST OFFICE



SOUTHWEST OFFICE

# FLOOR PLANS

#### WAREHOUSE OFFICE



### SOUTHEAST OFFICE



# FLOOR PLANS

#### WAREHOUSE RESTROOM



#### WAREHOUSE RESTROOM



### WAREHOUSE OFFICE





# FLOOR PLANS

#### NORTHEAST OFFICE



NORTHEAST OFFICE

# FLOOR PLANS

#### NORTHWEST OFFICE



#### WAREHOUSE OFFICE



ch

Be

**Baseline** Ave

Ave

Arrow Blvd

**Cherry Ave** 

oothill Blvd

tram Ave

Sierra Lakes Golf Course

**Offrus** Ave

210

-

Slerr

Miller Ave

Foothill Blvd Fontana

Arrow Blvd

/ JSINOC

W Casmalia St

Merrill Ave

W Merrill Ave

W Rialto Ave

RIVOISICO

W Base Line Rd

Rialto

N WIIIOW Ave

erside Ave

210

**Gactus** 

W Foothill Blvd Rialto



#### FOR MORE INFORMATION, CONTACT:

Phil Lombardo 909 942 4678 phil.lombardo@cushwake.com Lic. No: 00892477 Andrew Starnes 909 942 4667 andrew.starnes@cushwake.co Lic. No: 01799801 Cruise Adams 909 942 4641 cruise.adams@cushwake.com Lic. No: 02075368



©2025 Cushman & Wakefield. All rig