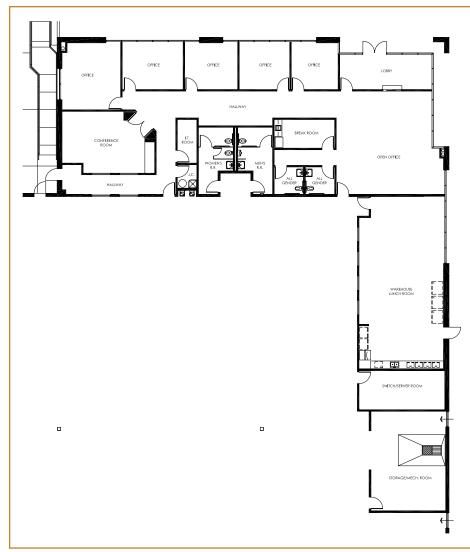

ams@cushwake.com Lic. No: 02075368



Cushman & Wakefield - Ontario // 901 N. Via Piemonte, Suite 200 // Ontario, CA 91764 // www.cushmanwakefield.com

### **BUILDING** FEATURES



Sublease Term through May 31, 2028

±1,197,051 SF



Ê

Lot Size: 51.06 AC



Crossdock



32' Clear Height



±34,713 SF Office Space (NE Ofc 6,370 SF; SE Ofc 5,373 SF; SW Ofc 5,376 SF; NW Ofc 5,263 SF; Whse Ofc 12,440 SF)

175 Dock High Loading Doors



4 Grade Level Doors



 $\bigcirc$ 

Fully Secured 175' Truck Court

ESFR Sprinkler Sytem

Heavy Power - 4,000 Amps

482 Auto Parking Spaces & 188 Trailer Parking Spaces

Easy Access to CA-210 Freeway



### **SITE** PLAN



**RIALTO, CA 92376** 

# FLOOR PLANS

NORTHEAST OFFICE



SOUTHWEST OFFICE

# FLOOR PLANS

#### WAREHOUSE OFFICE



### SOUTHEAST OFFICE



# FLOOR PLANS

#### WAREHOUSE RESTROOM



#### WAREHOUSE RESTROOM



### WAREHOUSE OFFICE





# FLOOR PLANS

#### NORTHEAST OFFICE



NORTHEAST OFFICE

# FLOOR PLANS

#### NORTHWEST OFFICE



#### WAREHOUSE OFFICE



ch

Be

**Baseline** Ave

Ave

Arrow Blvd

**Cherry Ave** 

oothill Blvd

tram Ave

Sierra Lakes Golf Course

**Offrus** Ave

210

-

Slerr

Miller Ave

Foothill Blvd Fontana

Arrow Blvd

/ JSINOC

W Casmalia St

Merrill Ave

W Merrill Ave

W Rialto Ave

RIVOISICO

W Base Line Rd

Rialto

N WIIIOW Ave

erside Ave

210

**Gactus** 

W Foothill Blvd Rialto



#### FOR MORE INFORMATION, CONTACT:

Phil Lombardo 909 942 4678 phil.lombardo@cushwake.com Lic. No: 00892477 Andrew Starnes 909 942 4667 andrew.starnes@cushwake.co Lic. No: 01799801 Cruise Adams 909 942 4641 cruise.adams