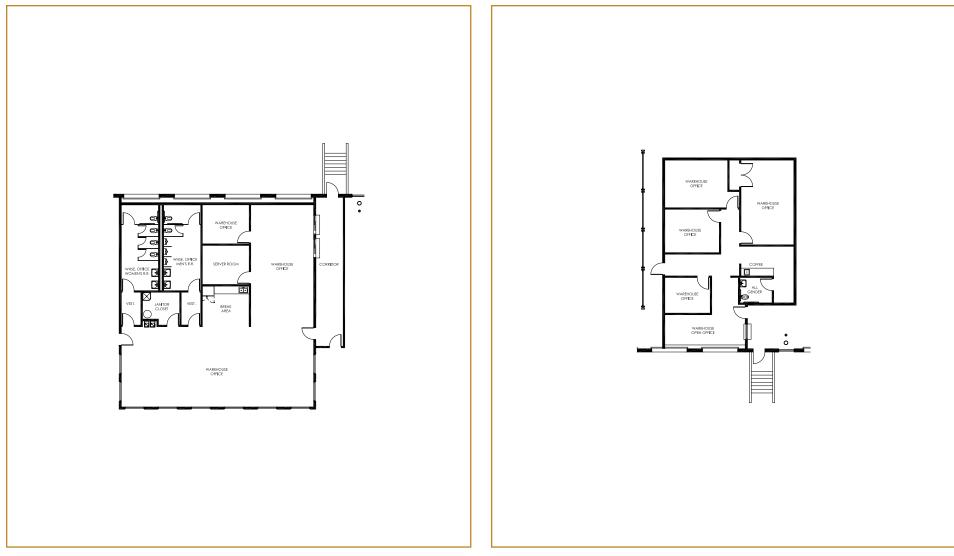

anwakefield.com

### **BUILDING** FEATURES



Sublease Term through May 31, 2028

±1,197,051 SF



Ê

Lot Size: 51.06 AC



Crossdock



32' Clear Height



±34,713 SF Office Space (NE Ofc 6,370 SF; SE Ofc 5,373 SF; SW Ofc 5,376 SF; NW Ofc 5,263 SF; Whse Ofc 12,440 SF)

175 Dock High Loading Doors



4 Grade Level Doors



 $\bigcirc$ 

Fully Secured 175' Truck Court

ESFR Sprinkler Sytem

Heavy Power - 4,000 Amps

482 Auto Parking Spaces & 188 Trailer Parking Spaces

Easy Access to CA-210 Freeway



### **SITE** PLAN



**RIALTO, CA 92376** 

# FLOOR PLANS

NORTHEAST OFFICE



SOUTHWEST OFFICE

# FLOOR PLANS

#### WAREHOUSE OFFICE



### SOUTHEAST OFFICE



# FLOOR PLANS

#### WAREHOUSE RESTROOM



#### WAREHOUSE RESTROOM



### WAREHOUSE OFFICE





# FLOOR PLANS

#### NORTHEAST OFFICE



NORTHEAST OFFICE

# FLOOR PLANS

#### NORTHWEST OFFICE



#### WAREHOUSE OFFICE



ch

Be

**Baseline** Ave

Ave

Arrow Blvd

**Cherry Ave** 

oothill Blvd

tram Ave

Sierra Lakes Golf Course

**Offrus** Ave

210

-

Slerr

Miller Ave

Foothill Blvd Fontana

Arrow Blvd

/ JSINOC

W Casmalia St

Merrill Ave

W Merrill Ave

W Rialto Ave

RIVOISICO

W Base Line Rd

Rialto

N WIIIOW Ave

erside Ave

210

**Gactus** 

W Foothill Blvd Rialto



#### FOR MORE INFORMATION, CONTACT:

Phil Lombardo 909 942 4678 phil.lombardo@cushwake.com Lic. No: 00892477 Andrew Starnes 909 942 4667 andrew.starnes@cushwake.co Lic. No: 01799801 Cruise Adams 909 942 4641 cruise.adams@cushwake.com Lic. No: 02075368



©2025 Cushman & Wakefield. All rights reserved. The information contained in this communication is s