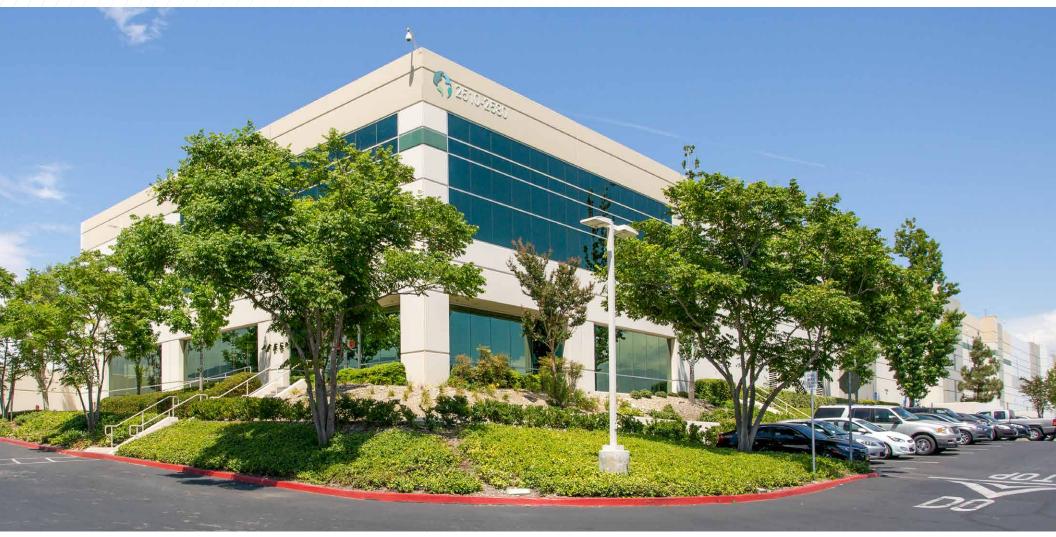

± 1,197,051 SF CROSSDOCK INDUSTRIAL PROPERTY FOR SUBLEASE

### 2510 - 2580 WEST WALNUT AVENUE RIALTO, CA 92376

### **BUILDING** FEATURES

Sublease Term through May 31, 2028

±1,197,051 SF

Ê

Lot Size: 51.06 AC

Crossdock

32' Clear Height

±34,713 SF Office Space (NE Ofc 6,370 SF; SE Ofc 5,373 SF; SW Ofc 5,376 SF; NW Ofc 5,263 SF; Whse Ofc 12,440 SF)