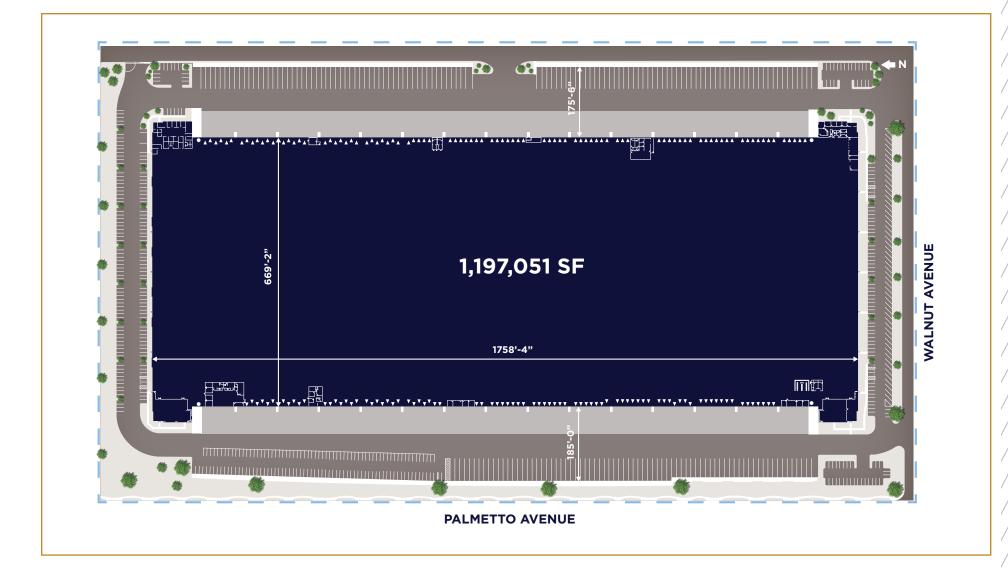

### **SITE** PLAN

**RIALTO, CA 92376** 

### **BUILDING** FEATURES

Sublease Term through May 31, 2028

±1,197,051 SF

Ê

Lot Size: 51.06 AC

Crossdock

32' Clear Height

±34,713 SF Office Space (NE Ofc 6,370 SF; SE Ofc 5,373 SF; SW Ofc 5,376 SF; NW Ofc 5,263 SF; Whse Ofc 12,440 SF)

175 Dock High Loading Doors

4 Grade Level Doors

 $\bigcirc$ 

Fully Secured 175' Truck Court

ESFR Sprinkler Sytem

Heavy Power - 4,000 Amps

482 Auto Parking Spaces & 188 Trailer Parking Spaces

Easy Access to CA-210 Freeway