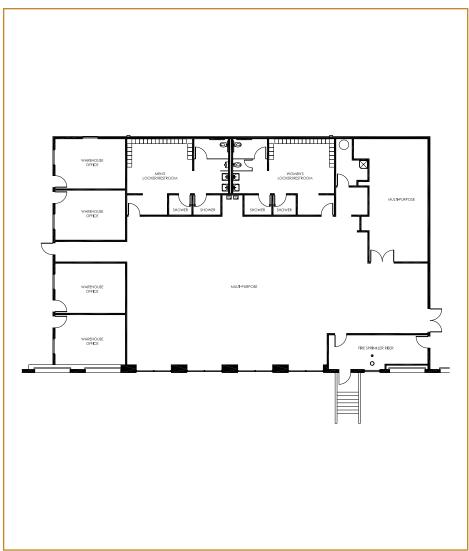

### **SITE** PLAN

**RIALTO, CA 92376** 

# FLOOR PLANS

NORTHEAST OFFICE

SOUTHWEST OFFICE

# FLOOR PLANS

#### WAREHOUSE OFFICE

### SOUTHEAST OFFICE

#### WAREHOUSE RESTROOM

### WAREHOUSE OFFICE

#### NORTHEAST OFFICE

NORTHEAST OFFICE

#### NORTHWEST OFFICE

#### WAREHOUSE OFFICE

ch

Be

**Baseline** Ave

Ave

Arrow Blvd

**Cherry Ave** 

oothill Blvd