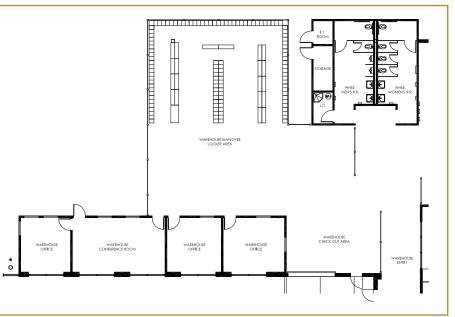

te 200 // Ontario, CA 91764 // www.cushmanwakefield.com

### **BUILDING** FEATURES



Sublease Term through May 31, 2028

±1,197,051 SF



Ê

Lot Size: 51.06 AC



Crossdock



32' Clear Height



±34,713 SF Office Space (NE Ofc 6,370 SF; SE Ofc 5,373 SF; SW Ofc 5,376 SF; NW Ofc 5,263 SF; Whse Ofc 12,440 SF)

175 Dock High Loading Doors



4 Grade Level Doors



 $\bigcirc$ 

Fully Secured 175' Truck Court

ESFR Sprinkler Sytem

Heavy Power - 4,000 Amps

482 Auto Parking Spaces & 188 Trailer Parking Spaces

Easy Access to CA-210 Freeway



### **SITE** PLAN



**RIALTO, CA 92376** 

# FLOOR PLANS

NORTHEAST OFFICE



SOUTHWEST OFFICE

# FLOOR PLANS

#### WAREHOUSE OFFICE



### SOUTHEAST OFFICE



# FLOOR PLANS

#### WAREHOUSE RESTROOM



#### WAREHOUSE RESTROOM



### WAREHOUSE OFFICE





# FLOOR PLANS

#### NORTHEAST OFFICE



NORTHEAST OFFICE

# FLOOR PLANS

#### NORTHWEST OFFICE



#### WAREHOUSE OFFICE



ch

Be

**Baseline** Ave

Ave

Arrow Blvd

**Cherry Ave** 

oothill Blvd

tram Ave

Sierra Lakes Golf Course

**Offrus** Ave

210

-

Slerr

Miller Ave

Foothill Blvd Fontana

Arrow Blvd

/ JSINOC

W Casmalia St

Merrill Ave

W Merrill Ave

W Rialto Ave

RIVOISICO

W Base Line Rd

Rialto

N WIIIOW Ave

erside Ave

210

**Gactus** 

W Foothill Blvd Rialto



#### FOR MORE INFORMATION, CONTACT:

Phil Lombardo 909 942 4678 phil.lombardo@cushwake.com Lic. No: 00892477 Andrew Starnes 909 942 4667 andrew.starnes@cushwake.co Lic. No: 01799801 Cruise Adams 909 942 4641 cruise.adams@cushwake.com Lic. No: 02075368



©2025 Cushman & Wakefield. All rights reserved. The informat