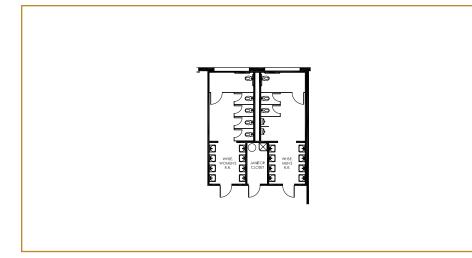

man & Wakefield - Ontario // 901 N. Via Piemonte, Suite 200 // Ontario, CA 91764 // www.cushmanwakefield.com

### **BUILDING** FEATURES



Sublease Term through May 31, 2028

±1,197,051 SF



Ê

Lot Size: 51.06 AC



Crossdock



32' Clear Height



±34,713 SF Office Space (NE Ofc 6,370 SF; SE Ofc 5,373 SF; SW Ofc 5,376 SF; NW Ofc 5,263 SF; Whse Ofc 12,440 SF)

175 Dock High Loading Doors



4 Grade Level Doors



 $\bigcirc$ 

Fully Secured 175' Truck Court

ESFR Sprinkler Sytem

Heavy Power - 4,000 Amps

482 Auto Parking Spaces & 188 Trailer Parking Spaces

Easy Access to CA-210 Freeway



### **SITE** PLAN



**RIALTO, CA 92376** 

# FLOOR PLANS

NORTHEAST OFFICE



SOUTHWEST OFFICE

# FLOOR PLANS

#### WAREHOUSE OFFICE



### SOUTHEAST OFFICE



# FLOOR PLANS

#### WAREHOUSE RESTROOM



#### WAREHOUSE RESTROOM



### WAREHOUSE OFFICE





# FLOOR PLANS

#### NORTHEAST OFFICE



NORTHEAST OFFICE

# FLOOR PLANS

#### NORTHWEST OFFICE



#### WAREHOUSE OFFICE



ch

Be

**Baseline** Ave

Ave

Arrow Blvd

**Cherry Ave** 

oothill Blvd

tram Ave

Sierra Lakes Golf Course

**Offrus** Ave

210

-

Slerr

Miller Ave

Foothill Blvd Fontana

Arrow Blvd

/ JSINOC

W Casmalia St

Merrill Ave

W Merrill Ave

W Rialto Ave

RIVOISICO

W Base Line Rd

Rialto

N WIIIOW Ave

erside Ave

210

**Gactus** 

W Foothill Blvd Rialto



#### FOR MORE INFORMATION, CONTACT:

Phil Lombardo 909 942 4678 phil.lombardo@cushwake.com Lic. No: 00892477 Andrew Starnes 909 942 4667 andrew.starnes@cushwake.co Lic. No: 01799801 Cruise Adams 909 942 4641 cruise.adams@cushwake.com Lic. No: 02075368



©2025 C