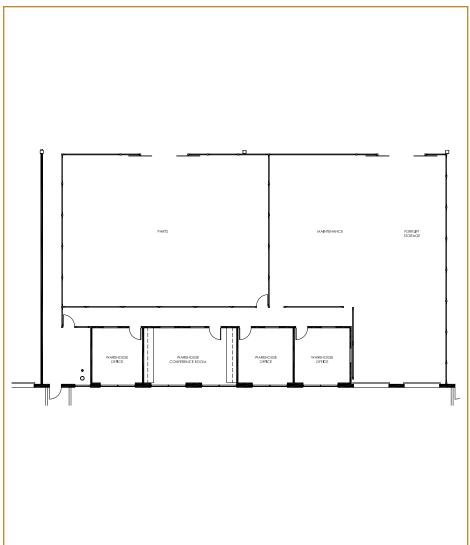

s 909 942 4641 cruise.adams@cushwake.com Lic. No: 02075368



Cushman & Wakefield - Ontario // 901 N. Via Piemonte, Suite 200 // Ontario, CA 91764 // www.cushmanwakefield.com

### **BUILDING** FEATURES



Sublease Term through May 31, 2028

±1,197,051 SF



Ê

Lot Size: 51.06 AC



Crossdock



32' Clear Height



±34,713 SF Office Space (NE Ofc 6,370 SF; SE Ofc 5,373 SF; SW Ofc 5,376 SF; NW Ofc 5,263 SF; Whse Ofc 12,440 SF)

175 Dock High Loading Doors



4 Grade Level Doors



 $\bigcirc$ 

Fully Secured 175' Truck Court

ESFR Sprinkler Sytem

Heavy Power - 4,000 Amps

482 Auto Parking Spaces & 188 Trailer Parking Spaces

Easy Access to CA-210 Freeway



### **SITE** PLAN



**RIALTO, CA 92376** 

# FLOOR PLANS

NORTHEAST OFFICE



SOUTHWEST OFFICE

# FLOOR PLANS

#### WAREHOUSE OFFICE



### SOUTHEAST OFFICE



# FLOOR PLANS

#### WAREHOUSE RESTROOM



#### WAREHOUSE RESTROOM



### WAREHOUSE OFFICE





# FLOOR PLANS

#### NORTHEAST OFFICE



NORTHEAST OFFICE

# FLOOR PLANS

#### NORTHWEST OFFICE



#### WAREHOUSE OFFICE



ch

Be

**Baseline** Ave

Ave

Arrow Blvd

**Cherry Ave** 

oothill Blvd

tram Ave

Sierra Lakes Golf Course

**Offrus** Ave

210

-

Slerr

Miller Ave

Foothill Blvd Fontana

Arrow Blvd

/ JSINOC

W Casmalia St

Merrill Ave

W Merrill Ave

W Rialto Ave

RIVOISICO

W Base Line Rd

Rialto

N WIIIOW Ave

erside Ave

210

**Gactus** 

W Foothill Blvd Rialto



#### FOR MORE INFORMATION, CONTACT:

Phil Lombardo 909 942 4678 phil.lombardo@cushwake.com Lic. No: 00892477 Andrew Starnes 909 942 4667 andrew.starnes@cushwake.co Lic. No: 01799801 Cruise Adams 9