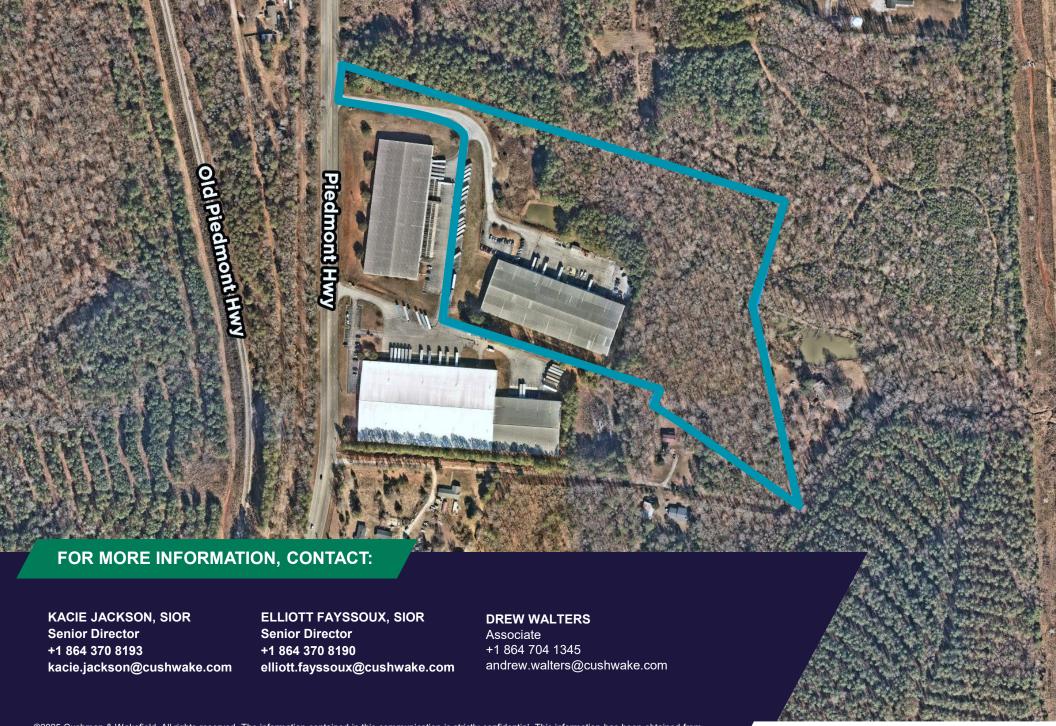

# **PROPERTY FEATURES**

### **1104 PIEDMONT HIGHWAY**

| ±100,000 SF              |
|--------------------------|
| ±100,000 SF              |
| ± 2,000 SF               |
| 24.15 AC                 |
| 29'                      |
| 12                       |
| 1 total (10' x 10)       |
| 25                       |
| 1995 (Renov. 1997)       |
| 50' x 30'                |
| ESFR                     |
| 3phase                   |
| Call brokers for details |
|                          |