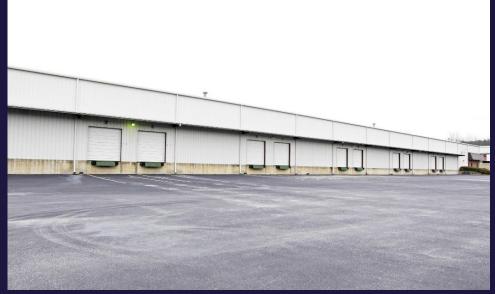

# **PROPERTY FEATURES**

### **1104 PIEDMONT HIGHWAY**

| ±100,000 SF              |
|--------------------------|
| ±100,000 SF              |
| ± 2,000 SF               |
| 24.15 AC                 |
| 29'                      |
| 12                       |
| 1 total (10' x 10)       |
| 25                       |
| 1995 (Renov. 1997)       |
| 50' x 30'                |
| ESFR                     |
| 3phase                   |
| Call brokers for details |
|                          |