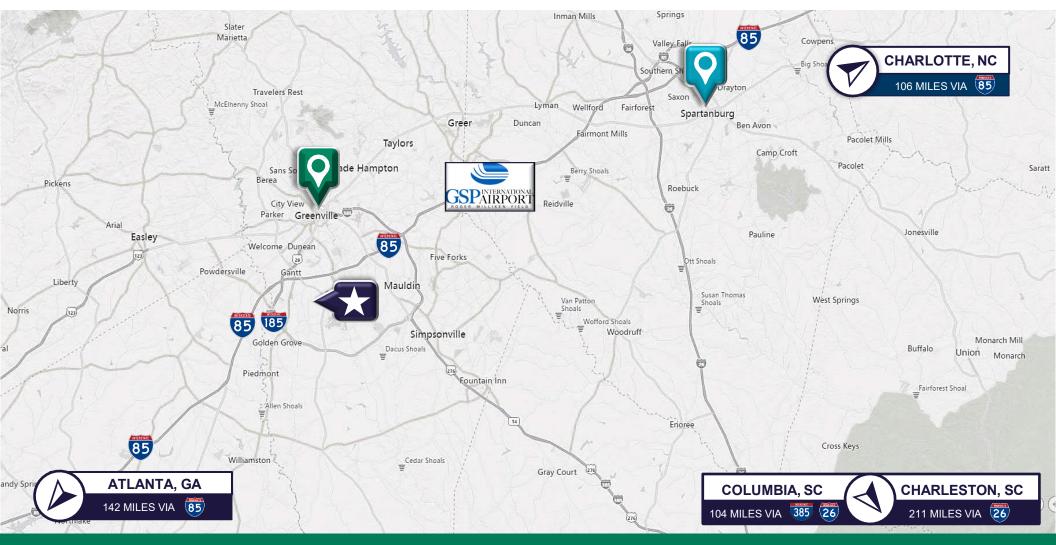

### **PROXIMITY MAP**

#### **MILEAGE & DRIVE TIME**

**GREENVILLE-SPARTANBURG INTERNATIONAL AIRPORT (GSP)** 

16.9 MILES VIA **I-85 N** 

18 MINS VIA **I-85 N** 

**SPARTANBURG** 

35.7 MILES VIA I-85 N

39 MINS VIA **I-85 N** 

13 MINS VIA SC-20 N

7.2 MILES VIA **SC-20 N** 

©2025 Cushman & Wakefield. All rights reserved. The information contained in this communication is strictly confidential. This information has been obtained from sources believed to be reliable but has not been verified. NO WARRANTY OR REPRESENTATION, EXPRESS OR IMPLIED, IS MADE AS TO THE CONDITION OF THE PROPERTY (OR PROPERTIES) REFERENCED HEREIN OR AS TO THE ACCURACY OR COMPLETENESS OF THE INFORMATION CONTAINED HEREIN, AND SAME IS SUBMITTED SUBJECT TO ERRORS, OMISSIONS, CHANGE OF PRICE, RENTAL OR OTHER CONDITIONS, WITHDRAWAL WITHOUT NOTICE, AND TO ANY SPECIAL LISTING CONDITIONS IMPOSED BY THE PROPERTY OWNER(S). ANY PROJECTIONS, OPINIONS OR ESTIMATES ARE SUBJECT TO UNCERTAINTY AND DO NOT SIGNIFY CURRENT OR FUTURE PROPERTY PERFORMANCE.