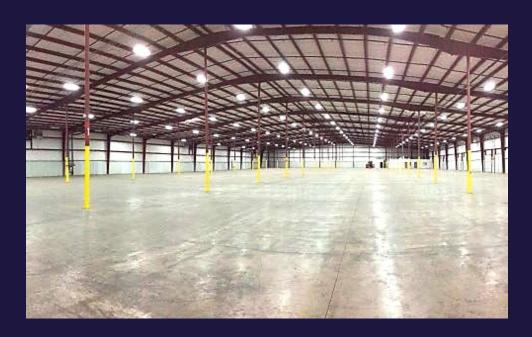

# **PROPERTY FEATURES**

### **1104 PIEDMONT HIGHWAY**

| ±100,000 SF              |
|--------------------------|
| ±100,000 SF              |
| ± 2,000 SF               |
| 24.15 AC                 |
| 29'                      |
| 12                       |
| 1 total (10' x 10)       |
| 25                       |
| 1995 (Renov. 1997)       |
| 50' x 30'                |
| ESFR                     |
| 3phase                   |
| Call brokers for details |
|                          |