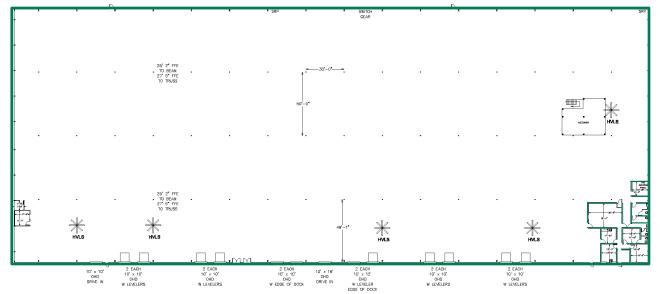

# **PROPERTY FEATURES**

### **1104 PIEDMONT HIGHWAY**

| ±100,000 SF              |
|--------------------------|
| ±100,000 SF              |
| ± 2,000 SF               |
| 24.15 AC                 |
| 29'                      |
| 12                       |
| 1 total (10' x 10)       |
| 25                       |
| 1995 (Renov. 1997)       |
| 50' x 30'                |
| ESFR                     |
| 3phase                   |
| Call brokers for details |
|                          |