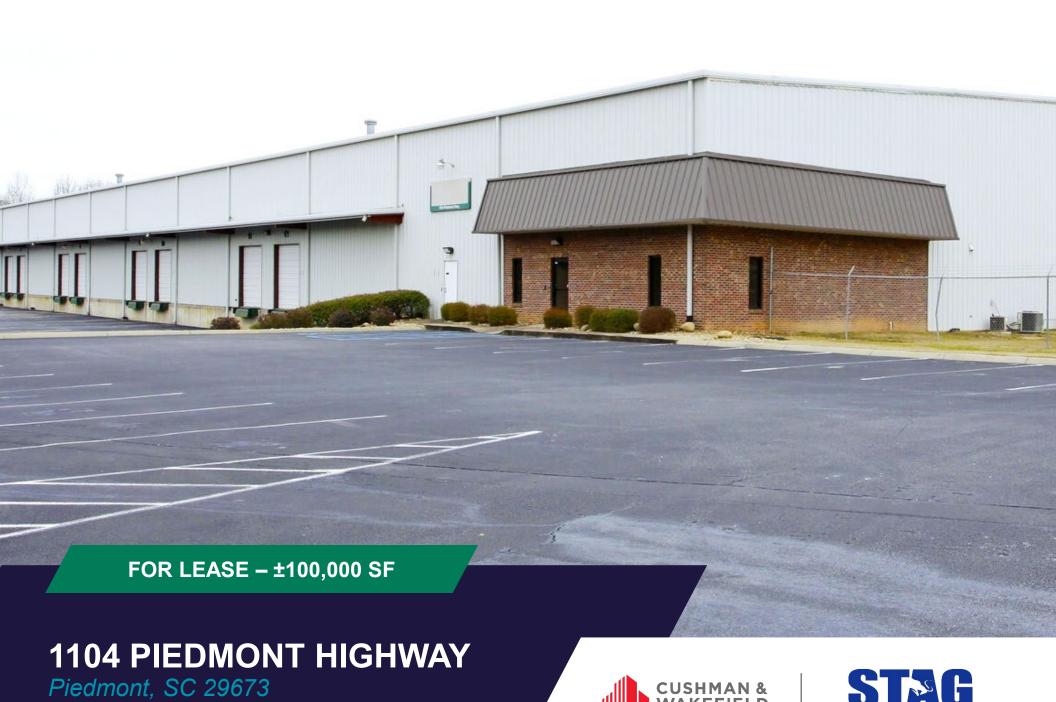

### **1104 PIEDMONT HIGHWAY**

| ±100,000 SF              |
|--------------------------|
| ±100,000 SF              |
| ± 2,000 SF               |
| 24.15 AC                 |
| 29'                      |
| 12                       |
| 1 total (10' x 10)       |
| 25                       |
| 1995 (Renov. 1997)       |
| 50' x 30'                |
| ESFR                     |
| 3phase                   |
| Call brokers for details |
|                          |