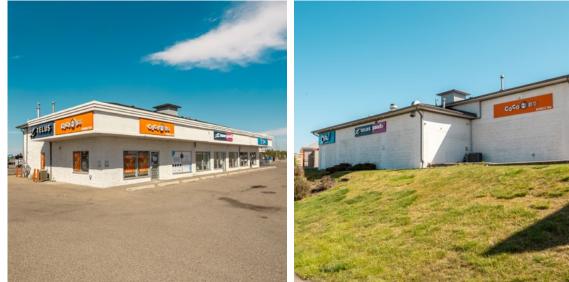

# RETAIL SPACE FOR SALE FAIRWAY PLAZA

2424 FAIRWAY PLAZA RD SOUTH LETHBRIDGE, AB

CoCo (0 110

TTELUS KOODO

OPA!

## ABOUT FAIRWAY PLAZA

Fairway Plaza is a premier mixed-use development strategically located at 2424 Fairway Plaza Road South in South Lethbridge. Situated just off Mayor Magrath Drive South and 24th Avenue South, the plaza benefits from high visibility and traffic volumes exceeding 29,400 vehicles per day on Mayor Magrath Drive.