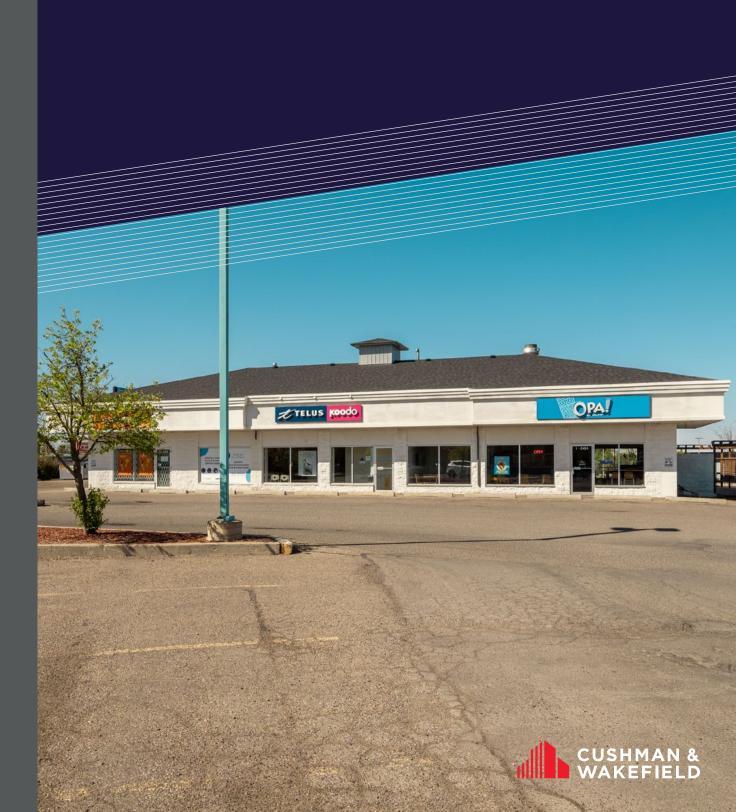

# RETAIL SPACE FOR SALE FAIRWAY PLAZA

2424 FAIRWAY PLAZA RD SOUTH LETHBRIDGE, AB

CoCo (0 110

TTELUS KOODO

OPA!

• Well established retail space with prime highway frontage in a plaza shadow-anchored by Safeway.

OPA.

- Situated in South Lethbridge's Fairmont Park neighborhood, a soughtafter and affluent residential area.
- Highway Commercial (C-H) zoning.
- Located in a vibrant retail plaza alongside long-standing businesses such McDonald's, Burger King, Ricky's Restaurant, Taco Time, Quiznos, Mary Brown's Chicken, Legends Pub & Grill, and a Comfort Inn, creating a strong draw for consumer traffic.

## ABOUT FAIRWAY PLAZA

Fairway Plaza is a premier mixed-use development strategically located at 2424 Fairway Plaza Road South in South Lethbridge. Situated just off Mayor Magrath Drive South and 24th Avenue South, the plaza benefits from high visibility and traffic volumes exceeding 29,400 vehicles per day on Mayor Magrath Drive.