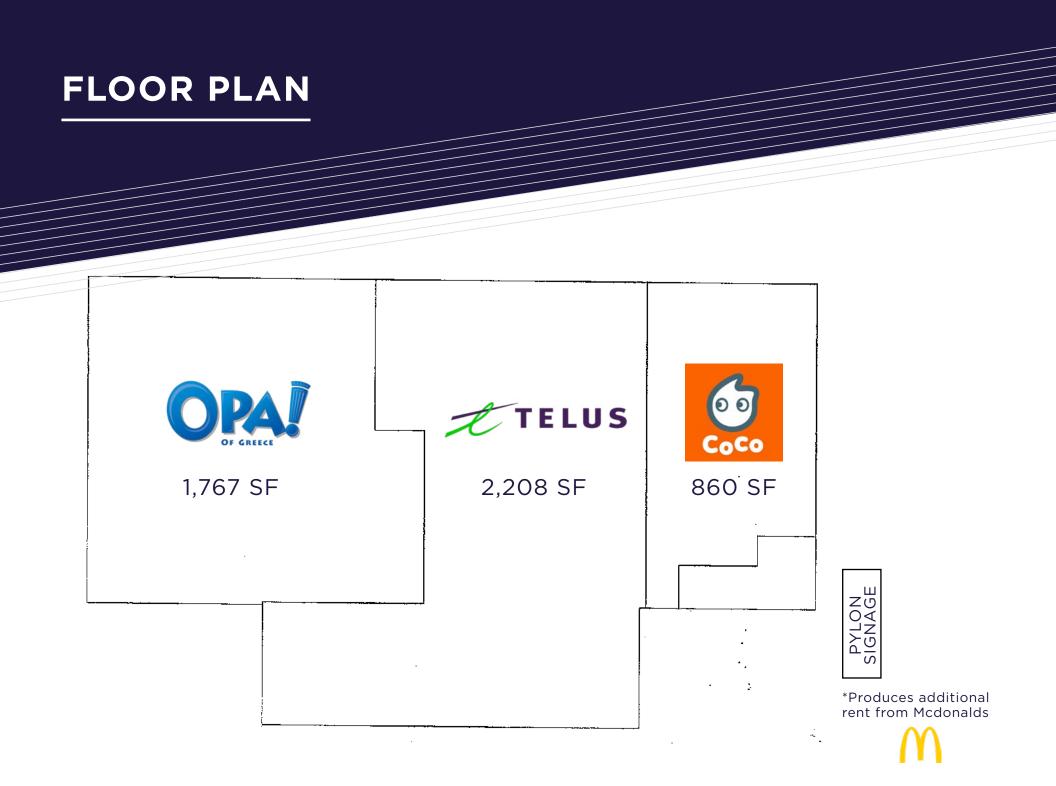

# ABOUT THE PROPERTY

| Legal Address:  | Plan 9610505; Block 3; Lot 10 |
|-----------------|-------------------------------|
| Building Area:  | ±5,235 sf                     |
| Sale Price:     | \$3,775,000                   |
| Property Taxes: | \$34,075.23 (2024)            |
| Cap Rate:       | 4.5%                          |
| Parking:        | Ample surface                 |

• Well established retail space with prime highway frontage in a plaza shadow-anchored by Safeway.

OPA.

- Situated in South Lethbridge's Fairmont Park neighborhood, a soughtafter and affluent residential area.
- Highway Commercial (C-H) zoning.
- Located in a vibrant retail plaza alongside long-standing businesses such McDonald's, Burger King, Ricky's Restaurant, Taco Time, Quiznos, Mary Brown's Chicken, Legends Pub & Grill, and a Comfort Inn, creating a strong draw for consumer traffic.