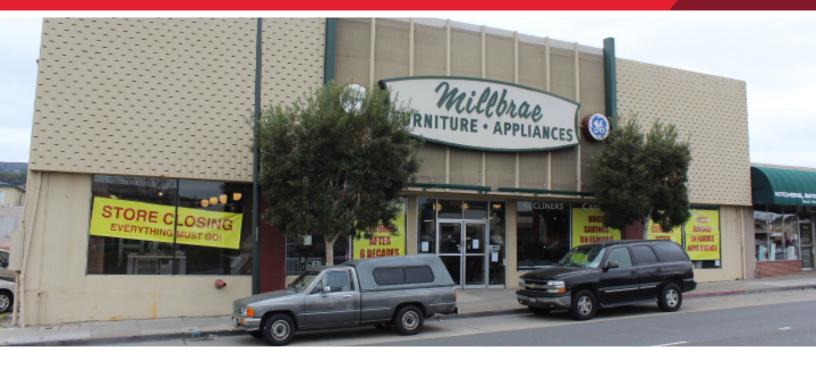

#### **RETAIL FOR SALE**

## 1781 EL CAMINO REAL

MILLBRAE, CA

#### **HIGHLIGHTS**

- ±7,200 SF Retail/Commercial Building on a ±0.17 AC Parcel
- Additional Basement & Mezzanine Space
- El Camino Real Frontage and Signage
- Direct Access to Highway 280
- Municipality Governing Zoning: City of Millbrae
- Current Zoning: C Commercial
- Current Use: Retail
- Permitted Uses: Permitted uses within this
  District Include Restaurants, General and
  Medical Offices, Retail Shops, Banks, Dry
  Cleaners, Laundromats, Pet Grooming,
  Convenience Stores, and Transitional Housing