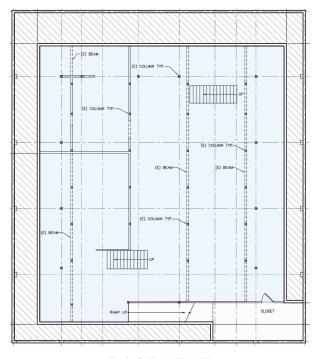

ge and Signage
- Direct Access to Highway 280
- Municipality Governing Zoning: City of Millbrae
- Current Zoning: C Commercial
- Current Use: Retail
- Permitted Uses: Permitted uses within this
  District Include Restaurants, General and
  Medical Offices, Retail Shops, Banks, Dry
  Cleaners, Laundromats, Pet Grooming,
  Convenience Stores, and Transitional Housing

#### TRAFFIC COUNTS

Fl Camino Real 28.190 ADT

#### **DEMOGRAPHICS**

|                | 1 MILE    | 3 MILES   | 5 MILES   |
|----------------|-----------|-----------|-----------|
| POPULATION     | 21,390    | 92,195    | 219,054   |
| AVG. HH INCOME | \$137,519 | \$155,333 | \$156,822 |
| DAYTIME POP.   | 18,255    | 100,502   | 213,066   |





#### **RETAIL FOR SALE**

# 1781 EL CAMINO REAL

MILLBRAE, CA

### FLOOR PLANS





BASEMENT

FIRST FLOOR