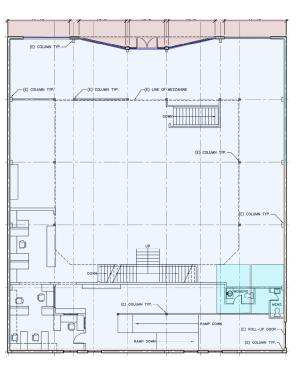

and Signage
- Direct Access to Highway 280
- Municipality Governing Zoning: City of Millbrae
- Current Zoning: C Commercial
- Current Use: Retail
- Permitted Uses: Permitted uses within this
  District Include Restaurants, General and
  Medical Offices, Retail Shops, Banks, Dry
  Cleaners, Laundromats, Pet Grooming,
  Convenience Stores, and Transitional Housing

#### TRAFFIC COUNTS

Fl Camino Real 28.190 ADT

#### **DEMOGRAPHICS**

|                | 1 MILE    | 3 MILES   | 5 MILES   |
|----------------|-----------|-----------|-----------|
| POPULATION     | 21,390    | 92,195    | 219,054   |
| AVG. HH INCOME | \$137,519 | \$155,333 | \$156,822 |
| DAYTIME POP.   | 18,255    | 100,502   | 213,066   |





#### **RETAIL FOR SALE**

# 1781 EL CAMINO REAL

MILLBRAE, CA

### FLOOR PLANS





BASEMENT

FIRST FLOOR