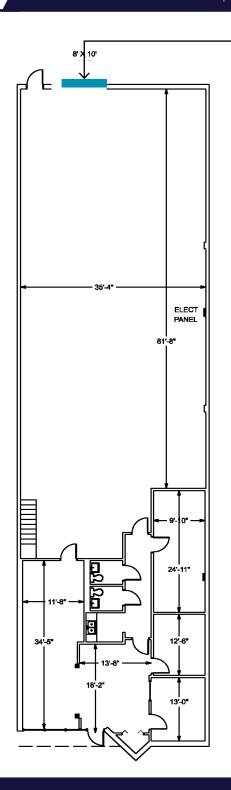

## FLOOR PLAN

1 DOCK HIGH DOOR 8' x 10'

## 8041-I

- 4,860 SF Total
- ±1,574 SF Office
- 1 Dock High Door

For more information, please contact:

**ERIN TURULSKI** 

Senior Associate 704 916 1565 erin.turulski@cushwake.com FRANCES CRISLER

Director 704 620 6014 france.crisler@cushwake.com 300 S. Tryon, Suite 1110 Charlotte, NC 28202 cushmanwakefield.com