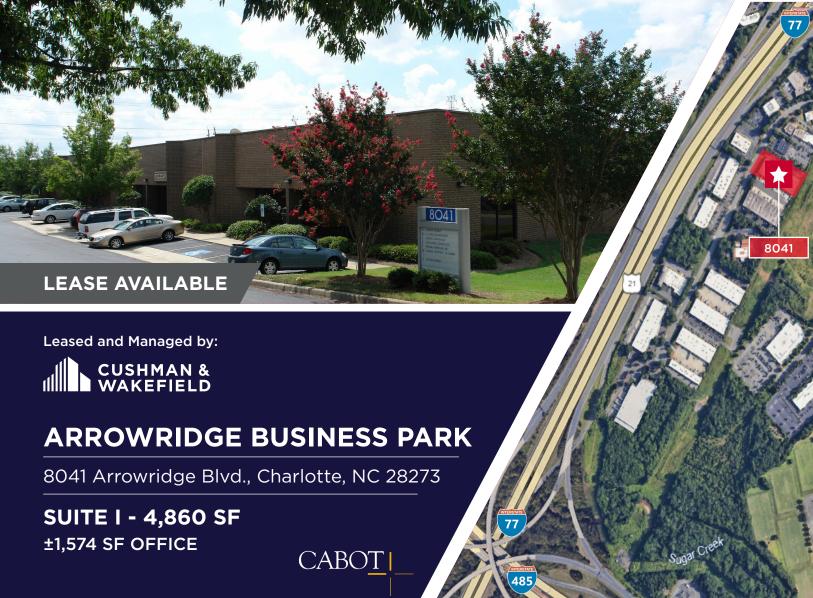

## ARROWRIDGE BUSINESS PARK

## 8041-I

- 4,860 SF Total
- ±1,574 SF Office
- 1 Dock High Door

For more information, please contact:

**ERIN TURULSKI** 

Senior Associate 704 916 1565 erin.turulski@cushwake.com FRANCES CRISLER

Director 704 620 6014 france.crisler@cushwake.com 300 S. Tryon, Suite 1110 Charlotte, NC 28202 cushmanwakefield.com