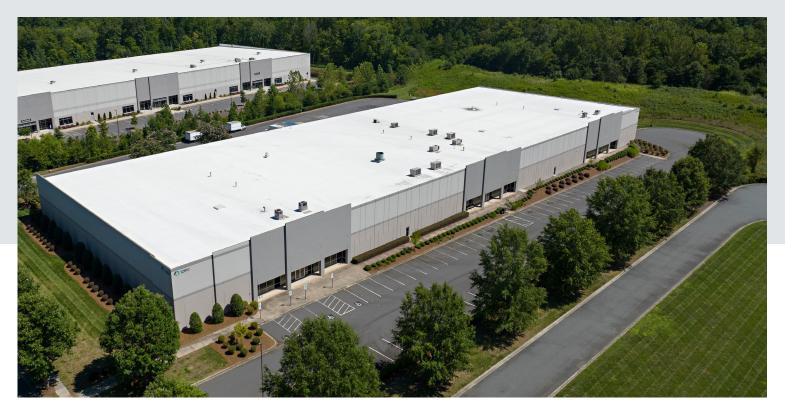

## Prologis Steele Creek Corporate Center 12810

- 3.5 miles to I-485 via Steele Creek Road
- 6.5 miles to the I-77 & I-485 Interchange
- 9.5 miles to the I-85 & I-485 Interchange
- 10.5 miles to Charlotte Douglas International Airport
- Strategic distribution location in the Stateline Submarket