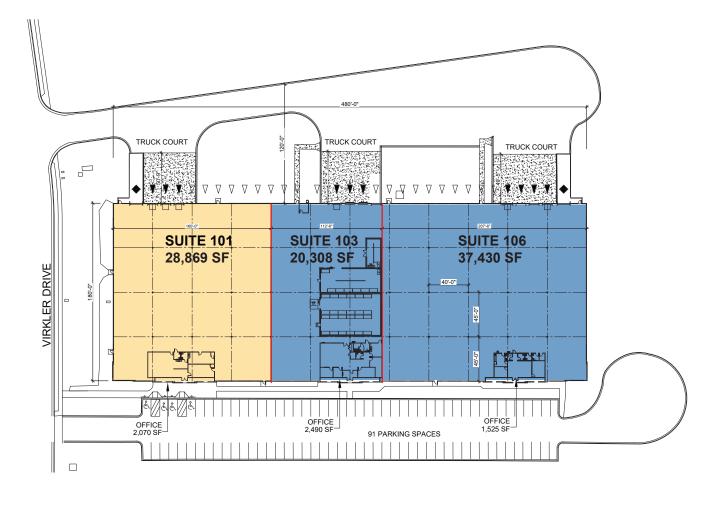

28,869 SF

## **Property Features**

| Available Space     | 28,869 SF             |
|---------------------|-----------------------|
| Office SF           | 2,078 SF              |
| Clear Height        | 24'                   |
| Column Spacing      | 45' × 40'             |
| Dock Doors          | 3 with pit levelers   |
| Drive-in Door       | 1 (12' × 14')         |
| Building Depth      | 180'                  |
| Truck Court Depth   | 120'                  |
| Electrical Services | 225 amps              |
| Sprinkler           | ESFR                  |
| Lighting            | LED upgrade available |