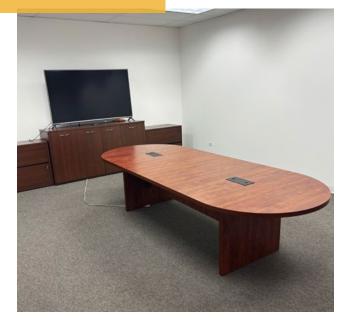

### SUBLEASE HIGHLIGHTS

- 62,305 SF total building
- 15,308 SF available for sublease
- 3,000 SF office
- Available immediately
- Sublease term through July 2028 (potential for longer term)
- 2 docks
- 1 drive-in door
- 25' clear
- 400a, 277/480 V, 3-phase
- 22 parking spaces
- ESFR sprinkler system
- \$12.20/SF Gross