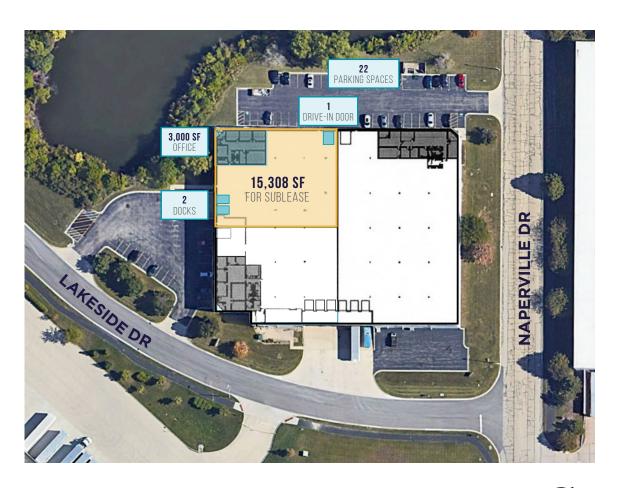

### SUBLEASE HIGHLIGHTS

- 62,305 SF total building
- 15,308 SF available for sublease
- 3,000 SF office
- Available immediately
- Sublease term through July 2028 (potential for longer term)
- 2 docks
- 1 drive-in door
- 25' clear
- 400a, 277/480 V, 3-phase
- 22 parking spaces
- ESFR sprinkler system
- \$12.20/SF Gross

# SITE PLAN

**1227 LAKESIDE DRIVE** ROMEOVILLE, IL **FOR SUBLEASE** 15,308 SF

WELL MAINTAINED SPACE | MOVE-IN READY

**1227 LAKESIDE DRIVE** ROMEOVILLE, IL FOR SUBLEASE 15,308 SF