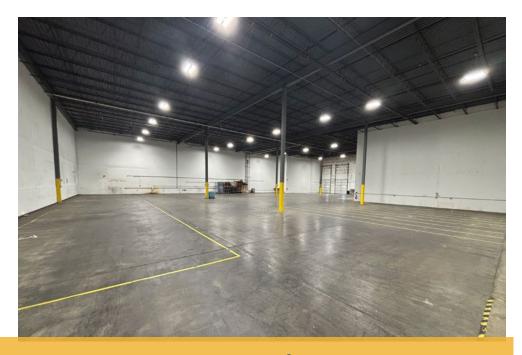

### SUBLEASE HIGHLIGHTS

- 62,305 SF total building
- 15,308 SF available for sublease
- 3,000 SF office
- Available immediately
- Sublease term through July 2028 (potential for longer term)
- 2 docks
- 1 drive-in door
- 25' clear
- 400a, 277/480 V, 3-phase
- 22 parking spaces
- ESFR sprinkler system
- \$12.20/SF Gross