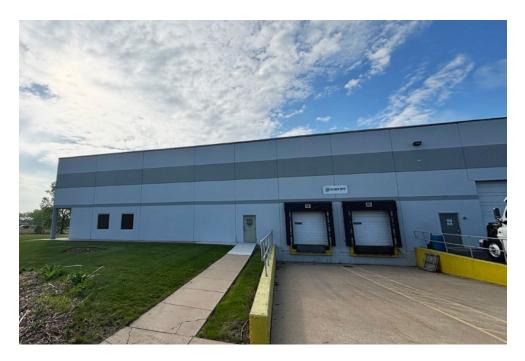

### SUBLEASE HIGHLIGHTS

- 62,305 SF total building
- 15,308 SF available for sublease
- 3,000 SF office
- Available immediately
- Sublease term through July 2028 (potential for longer term)
- 2 docks
- 1 drive-in door
- 25' clear
- 400a, 277/480 V, 3-phase
- 22 parking spaces
- ESFR sprinkler system
- \$12.20/SF Gross