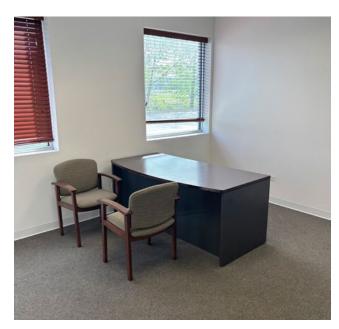

### SUBLEASE HIGHLIGHTS

- 62,305 SF total building
- 15,308 SF available for sublease
- 3,000 SF office
- Available immediately
- Sublease term through July 2028 (potential for longer term)
- 2 docks
- 1 drive-in door
- 25' clear
- 400a, 277/480 V, 3-phase
- 22 parking spaces
- ESFR sprinkler system
- \$12.20/SF Gross