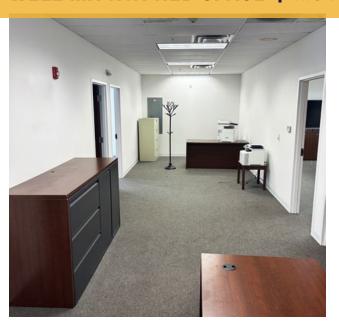

### SUBLEASE HIGHLIGHTS

- 62,305 SF total building
- 15,308 SF available for sublease
- 3,000 SF office
- Available immediately
- Sublease term through July 2028 (potential for longer term)
- 2 docks
- 1 drive-in door
- 25' clear
- 400a, 277/480 V, 3-phase
- 22 parking spaces
- ESFR sprinkler system
- \$12.20/SF Gross