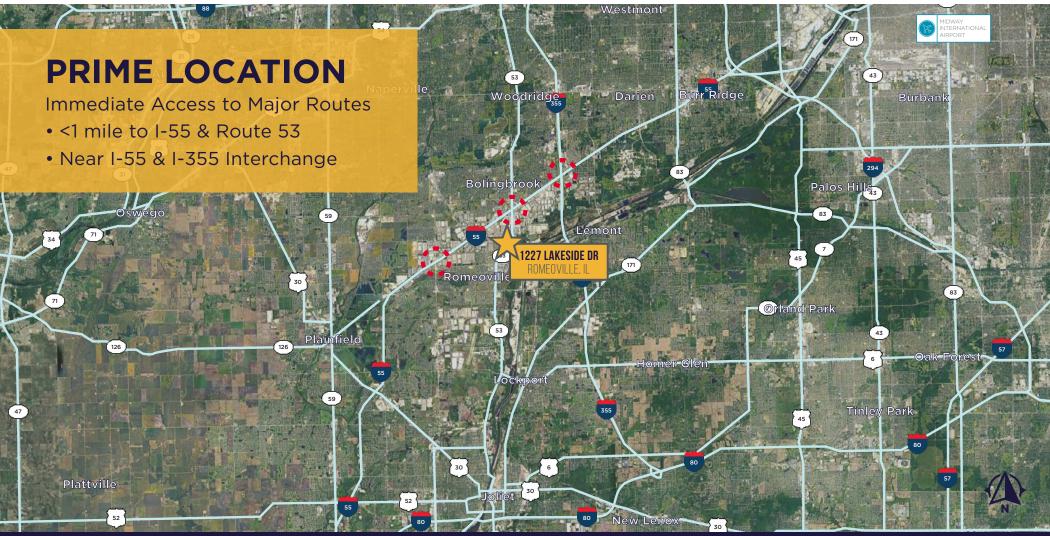

# SITE PLAN

**1227 LAKESIDE DRIVE** ROMEOVILLE, IL **FOR SUBLEASE** 15,308 SF

WELL MAINTAINED SPACE | MOVE-IN READY

**1227 LAKESIDE DRIVE** ROMEOVILLE, IL FOR SUBLEASE 15,308 SF