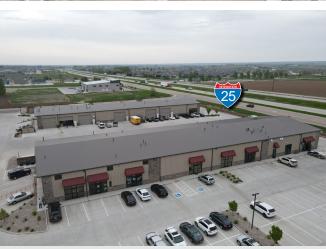

#### WELLINGTON BUSINESS CENTER

6556 BUTTERCUP DRIVE | BUILDING 2 | UNIT 6 WELLINGTON, COLORADO 80549

Unit 6 offers 2,000 square feet of high-visibility retail/flex space in a well-trafficked business center just off I-25. With excellent exposure, ample parking, and strong neighboring tenants like Anytime Fitness and Lil Monsters Playground, this unit is ideal for a wide range of businesses. The space features a double-door entry at the rear for convenient loading and unloading. Available for lease starting August 1. Please contact the listing brokers for more information.