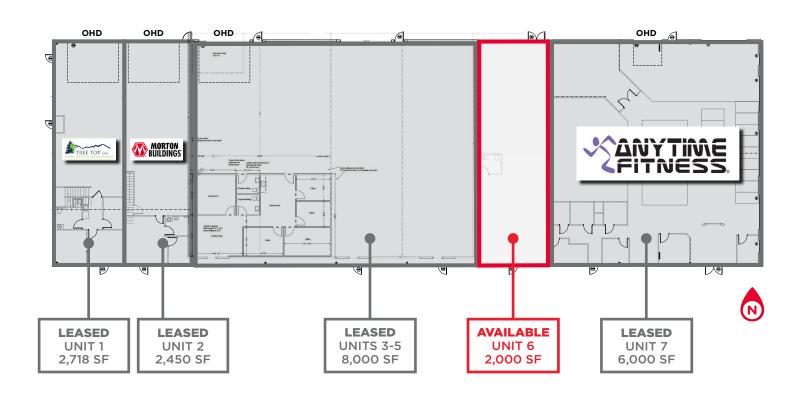

#### **PROPERTY FEATURES**

Available August, 2025
Building Size 20,000 SF

Available Size Unit 6: 2,000 SF

**YOC** 2018

**Parking** 78 Spaces (entire building)

Power 200 Amp 3-Phase

Clear Height 19'

**Zoning** C-3 Commercial

Unit 6 offers 2,000 square feet of high-visibility retail/flex space in a well-trafficked business center just off I-25. With excellent exposure, ample parking, and strong neighboring tenants like Anytime Fitness and Lil Monsters Playground, this unit is ideal for a wide range of businesses. The space features a double-door entry at the rear for convenient loading and unloading. Available for lease starting August 1. Please contact the listing brokers for more information.