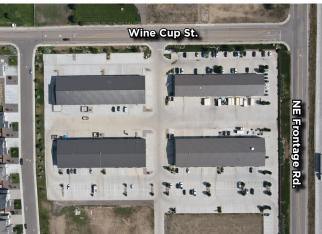

Unit 6 offers 2,000 square feet of high-visibility retail/flex space in a well-trafficked business center just off I-25. With excellent exposure, ample parking, and strong neighboring tenants like Anytime Fitness and Lil Monsters Playground, this unit is ideal for a wide range of businesses. The space features a double-door entry at the rear for convenient loading and unloading. Available for lease starting August 1. Please contact the listing brokers for more information.