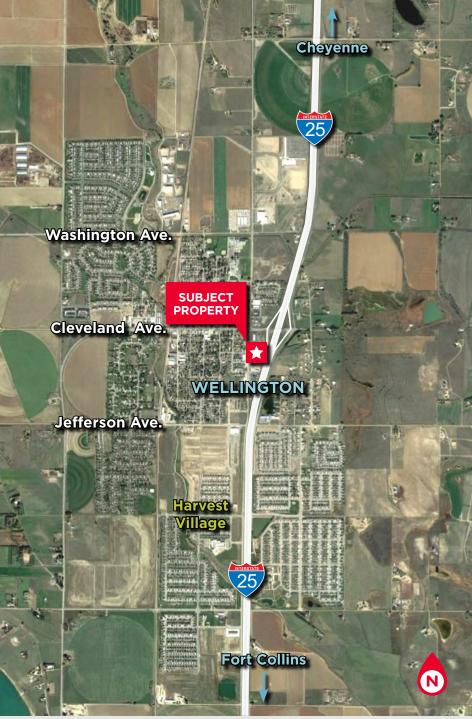

Unit 6 offers 2,000 square feet of high-visibility retail/flex space in a well-trafficked business center just off I-25. With excellent exposure, ample parking, and strong neighboring tenants like Anytime Fitness and Lil Monsters Playground, this unit is ideal for a wide range of businesses. The space features a double-door entry at the rear for convenient loading and unloading. Available for lease starting August 1. Please contact the listing brokers for more information.