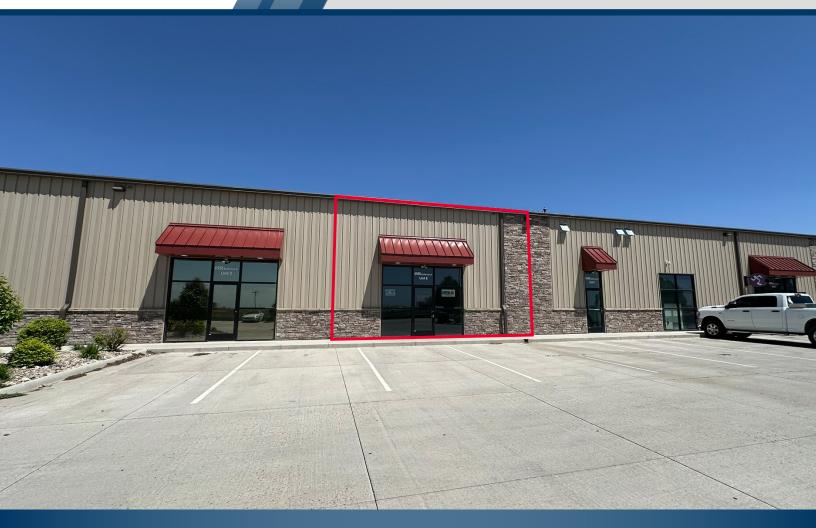

#### WELLINGTON BUSINESS CENTER

6556 BUTTERCUP DRIVE | BUILDING 2 | UNIT 6 WELLINGTON, COLORADO 80549

Unit 6 offers 2,000 square feet of high-visibility retail/flex space in a well-trafficked business center just off I-25. With excellent exposure, ample parking, and strong neighboring tenants like Anytime Fitness and Lil Monsters Playground, this unit is ideal for a wide range of businesses. The space features a double-door entry at the rear for convenient loading and unloading. Available for lease starting August 1. Please contact the listing brokers for more information.