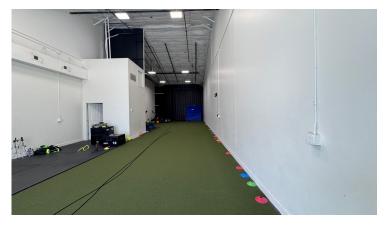

Unit 6 offers 2,000 square feet of high-visibility retail/flex space in a well-trafficked business center just off I-25. With excellent exposure, ample parking, and strong neighboring tenants like Anytime Fitness and Lil Monsters Playground, this unit is ideal for a wide range of businesses. The space features a double-door entry at the rear for convenient loading and unloading. Available for lease starting August 1. Please contact the listing brokers for more information.