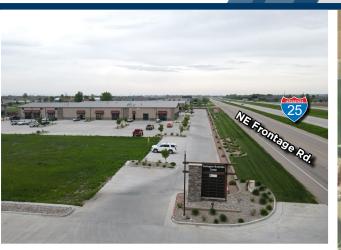

Unit 6 offers 2,000 square feet of high-visibility retail/flex space in a well-trafficked business center just off I-25. With excellent exposure, ample parking, and strong neighboring tenants like Anytime Fitness and Lil Monsters Playground, this unit is ideal for a wide range of businesses. The space features a double-door entry at the rear for convenient loading and unloading. Available for lease starting August 1. Please contact the listing brokers for more information.