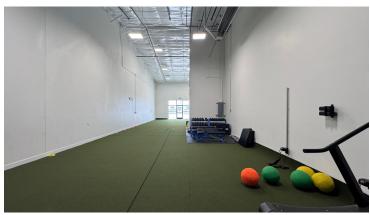

Unit 6 offers 2,000 square feet of high-visibility retail/flex space in a well-trafficked business center just off I-25. With excellent exposure, ample parking, and strong neighboring tenants like Anytime Fitness and Lil Monsters Playground, this unit is ideal for a wide range of businesses. The space features a double-door entry at the rear for convenient loading and unloading. Available for lease starting August 1. Please contact the listing brokers for more information.