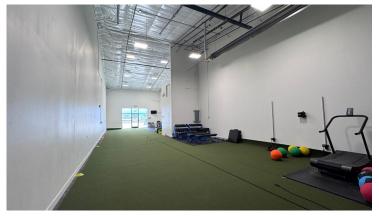

Unit 6 offers 2,000 square feet of high-visibility retail/flex space in a well-trafficked business center just off I-25. With excellent exposure, ample parking, and strong neighboring tenants like Anytime Fitness and Lil Monsters Playground, this unit is ideal for a wide range of businesses. The space features a double-door entry at the rear for convenient loading and unloading. Available for lease starting August 1. Please contact the listing brokers for more information.