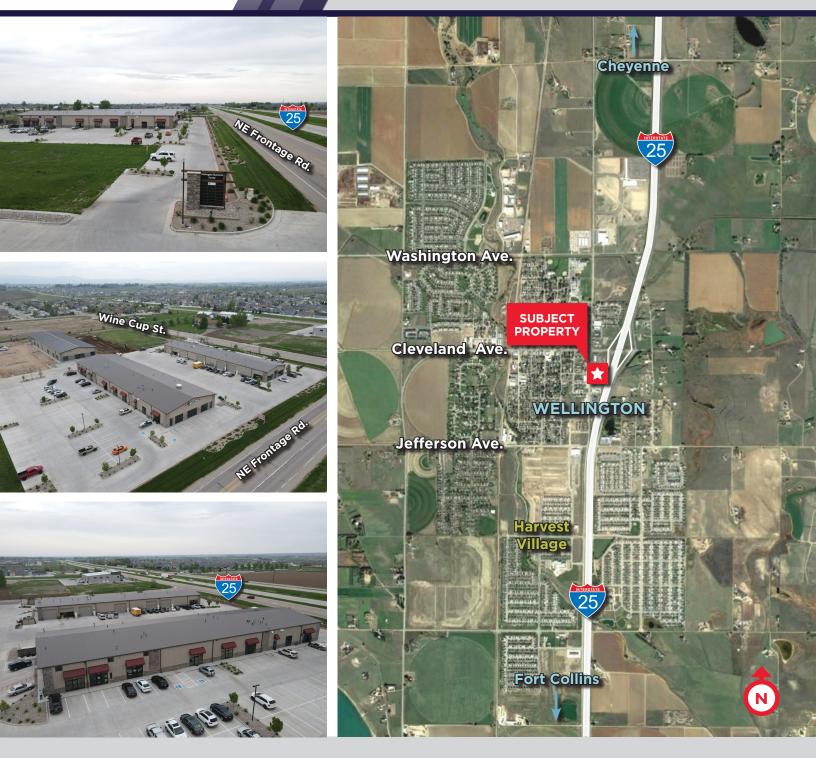

## WELLINGTON BUSINESS CENTER

6598 BUTTERCUP DRIVE | BUILDING 1 | UNIT 3

WELLINGTON, COLORADO 80549

EASY ACCESS TO I-25

### WELLINGTON BUSINESS CENTER

6598 BUTTERCUP DRIVE | BUILDING 1 | UNIT 3 WELLINGTON, COLORADO 80549

For more information, please contact:

NATE HECKEL Managing Director +1 970 412 0225 nate.heckel@cushwake.com TYLER MURRAY Senior Director +1 970 267 7404 tyler.murray@cushwake.com TY MASHEK Senior Associate +1 303 525 3125 ty.mashek@cushwake.com 772 Whalers Way, Suite 200 Fort Collins, Colorado 80525