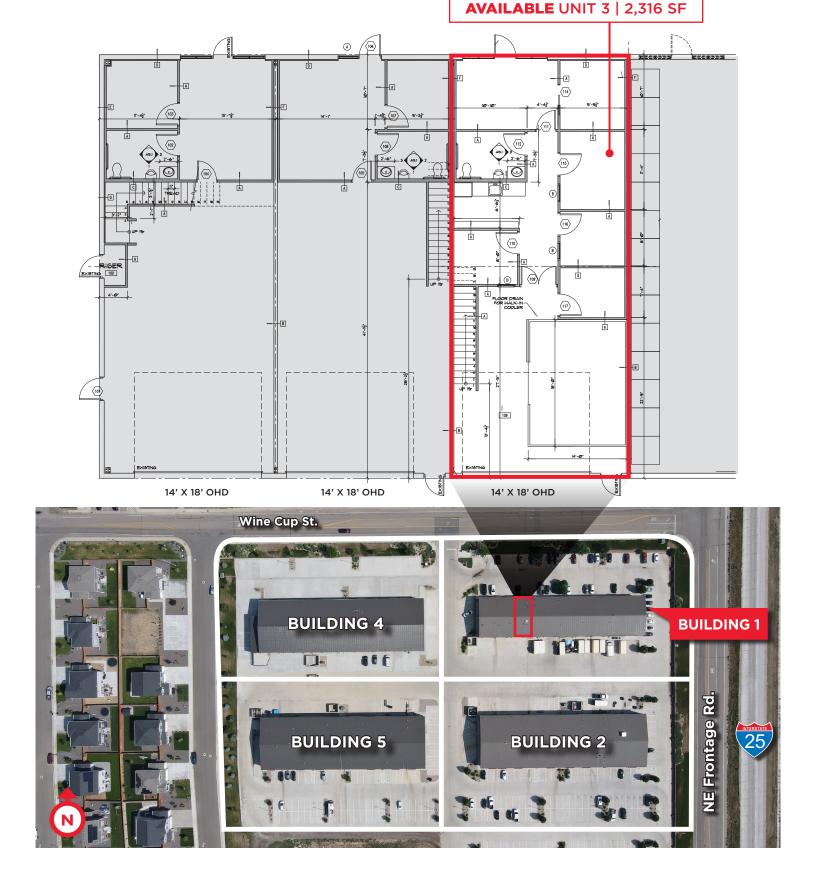

## INDUSTRIAL/FLEX SUITE FOR SUBLEASE Sublease Rate: \$15.08/SF NNN NNN Expenses: \$5.50/SF

This flex industrial building in Wellington, Colorado offers a dynamic mix of spacious offices, showrooms, and expansive warehouse areas boasting 3-phase, 225 amp power, and convenient I-25 access. These units, each featuring a 14' x 18' overhead door, are tailor-made for your business success.

#### **PROPERTY FEATURES**

| Building Size    | 15,000 SF                    |
|------------------|------------------------------|
| Site Size        | 72,100 SF                    |
| Available Size   | Unit 3: 2,316 SF             |
| Lease Expiration | January 31, 2026             |
| Loading          | Unit 3: (1) 14' x 18' OHD    |
| YOC              | 2017                         |
| Power            | 3-Phase / 225 amp            |
| Clear Height     | 18'                          |
| Heat             | Package Unit                 |
| Zoning           | Hwy. Commercial - Wellington |