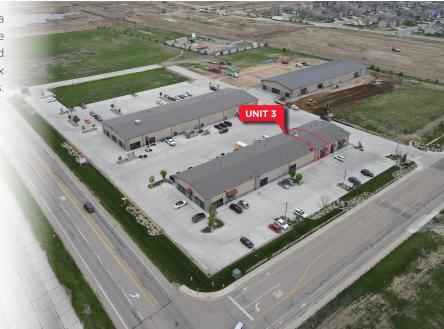

## WELLINGTON BUSINESS CENTER

6598 BUTTERCUP DRIVE | BUILDING 1 | UNIT 3

WELLINGTON, COLORADO 80549

EASY ACCESS TO I-25

#### **PROPERTY FEATURES**

| Building Size    | 15,000 SF                    |
|------------------|------------------------------|
| Site Size        | 72,100 SF                    |
| Available Size   | Unit 3: 2,316 SF             |
| Lease Expiration | January 31, 2026             |
| Loading          | Unit 3: (1) 14' x 18' OHD    |
| YOC              | 2017                         |
| Power            | 3-Phase / 225 amp            |
| Clear Height     | 18'                          |
| Heat             | Package Unit                 |
| Zoning           | Hwy. Commercial - Wellington |

### AVAILABLE FOR SUBLEASE WELLINGTON BUSINESS CENTER