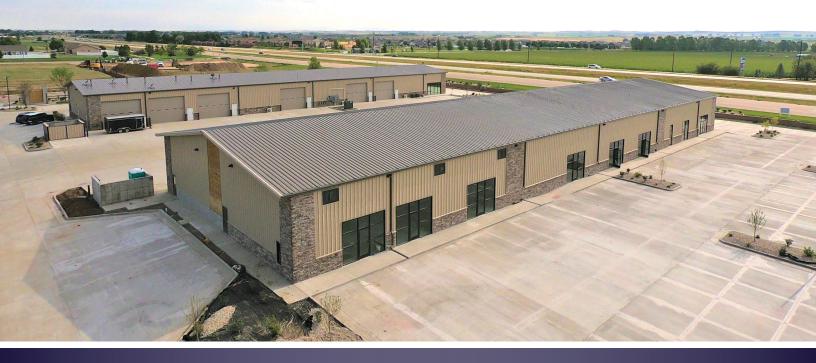

## WELLINGTON BUSINESS CENTER

6598 BUTTERCUP DRIVE | BUILDING 1 | UNIT 3

WELLINGTON, COLORADO 80549

EASY ACCESS TO I-25

## INDUSTRIAL/FLEX SUITE FOR SUBLEASE Sublease Rate: \$15.08/SF NNN NNN Expenses: \$5.50/SF

This flex industrial building in Wellington, Colorado offers a dynamic mix of spacious offices, showrooms, and expansive warehouse areas boasting 3-phase, 225 amp power, and convenient I-25 access. These units, each featuring a 14' x 18' overhead door, are tailor-made for your business success.

#### **PROPERTY FEATURES**

| Building Size    | 15,000 SF                    |
|------------------|------------------------------|
| Site Size        | 72,100 SF                    |
| Available Size   | Unit 3: 2,316 SF             |
| Lease Expiration | January 31, 2026             |
| Loading          | Unit 3: (1) 14' x 18' OHD    |
| YOC              | 2017                         |
| Power            | 3-Phase / 225 amp            |
| Clear Height     | 18'                          |
| Heat             | Package Unit                 |
| Zoning           | Hwy. Commercial - Wellington |