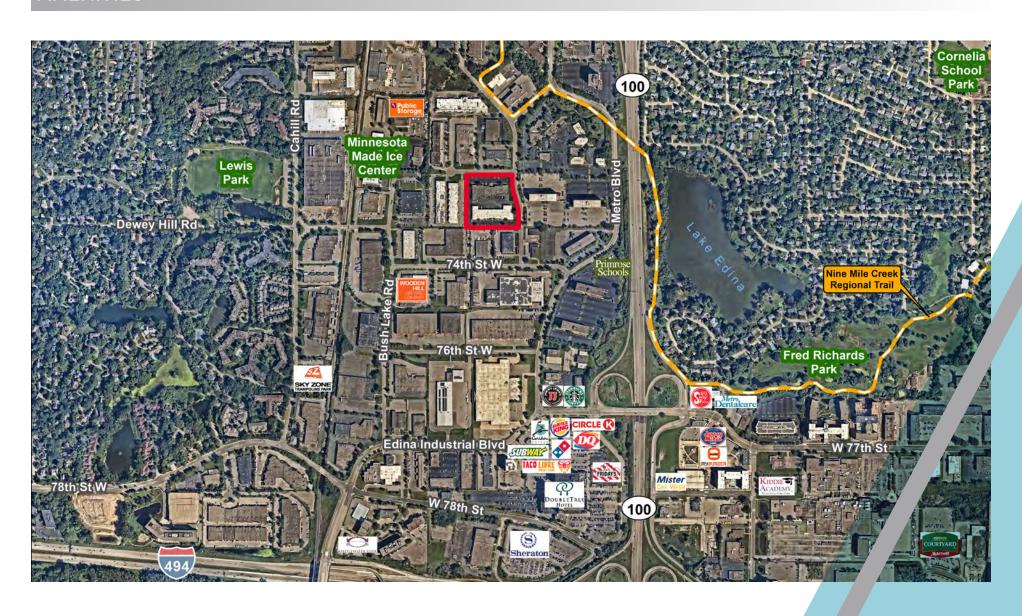

## CREEKSIDE COURT I & II



## SPACE AVAILABLE



#### PROPERTY FEATURES

**Building Size:** 82,640 SF Total

Site Area: 6 acres

Clear Height: 14'

**Space Available:** 

 SUITE 5219
 6,018 SF Total

 SUITE 5205
 3,099 SF Total

 SUITE 7328-7330
 5,091 SF Total

Lease Rate: Negotiable

**2025 Tax & CAM:** \$6.21 PSF

## CREEKSIDE COURT I



### **SUITE 5219**



2,724 SF Office
3,294 SF Warehouse
6,018 SF Total

2 Docks

# CREEKSIDE COURT I



### **SUITE 5205**



558 SF Office 2,541 SF Warehouse 3,099 SF Total

1 Dock

## CREEKSIDE COURT II



### SUITE 7328-7330



255 SF Office 4,836 SF Warehouse 5,091 SF Total

2 Docks

Available 2/1/26

# CREEKSIDE COURT I & II



#### **AMENITIES**





#### For more information, please contact:

#### Jake Kelly Senior Associate

jake.kelly@cushwake.com +1 952 465 3303

#### Danny McNamara Senior Director

danny.mcnamara@cushwake.com +1 952 893 8895

©2025 CUSHMAN & WAKEFIELD. ALL RIGHTS RESERVED. THE INFORMATION CONTAINED IN THIS COMMUNICATION IS STRICTLY CONFIDENTIAL. THIS INFORMATION HAS BEEN OBTAINED FROM SOURCES BELIEVED TO BE RELIABLE BUT HAS NOT BEEN VERIFIED. NO WARRANTY OR REPRESENTATION, EXPRESS OR IMPLIED, IS MADE AS TO THE CONDITION OF THE PROPERTY (OR PROPERTIES) REFERENCED HEREIN OR AS TO THE ACCURACY OR COMPLETENESS OF THE INFORMATION CONTAINED HEREIN, AND SAME IS SUBMITTED SUBJECT TO ERRORS, OMISSIONS, CHANGE OF PRICE, RENTAL OR OTHER CONDITIONS, WITHDRAWAL WITHOUT NOTICE, AND TO ANY SPECIAL LISTING CONDITIONS IMPOSED