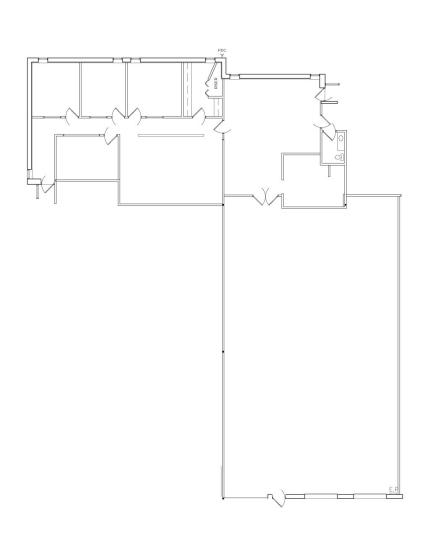

## CREEKSIDE COURT I & II



## SPACE AVAILABLE



#### PROPERTY FEATURES

**Building Size:** 82,640 SF Total

Site Area: 6 acres

Clear Height: 14'

**Space Available:** 

 SUITE 5219
 6,018 SF Total

 SUITE 5205
 3,099 SF Total

 SUITE 7328-7330
 5,091 SF Total

Lease Rate: Negotiable

**2025 Tax & CAM:** \$6.21 PSF

## CREEKSIDE COURT I



### **SUITE 5219**



2,724 SF Office
3,294 SF Warehouse
6,018 SF Total

2 Docks

# CREEKSIDE COURT I



### **SUITE 5205**



558 SF Office 2,541 SF Warehouse 3,099 SF Total

1 Dock

## CREEKSIDE COURT II



### SUITE 7328-7330



255 SF Office 4,836 SF Warehouse 5,091 SF Total

2 Docks

Available 2/1/26

# CREEKSIDE COURT I & II



#### **AMENITIES**





#### For more information, please contact:

#### Jake Kelly Senior Associate

jake.kelly@cushwake.com +1 952 465 3303

#### Danny McNamara Senior Director

danny.mcnamara@cushwake.com +1 952 893 8895

©2025 CUSHMAN & WAKEFIELD. ALL RIGHTS RESERVED. THE INFORMATION CONTAINED IN THIS COMMUNICATION IS STRICTLY CONFIDENTIAL. THIS INFORMATION HAS BEEN OBTAINED FROM SOURCES BELIEVED TO BE RELIABLE BUT HAS NOT BEEN VERIFIED. NO WARRANTY OR REPRESENTATION, EXPRESS