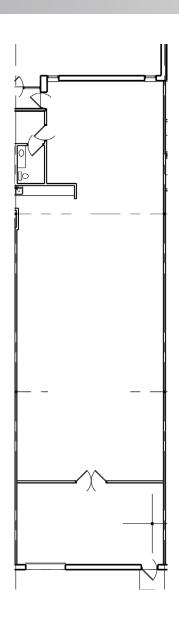

## CREEKSIDE COURT I & II



## SPACE AVAILABLE



#### PROPERTY FEATURES

**Building Size:** 82,640 SF Total

Site Area: 6 acres

Clear Height: 14'

**Space Available:** 

 SUITE 5219
 6,018 SF Total

 SUITE 5205
 3,099 SF Total

 SUITE 7328-7330
 5,091 SF Total

Lease Rate: Negotiable

**2025 Tax & CAM:** \$6.21 PSF

## CREEKSIDE COURT I



### **SUITE 5219**



2,724 SF Office
3,294 SF Warehouse
6,018 SF Total

2 Docks

# CREEKSIDE COURT I



### **SUITE 5205**



558 SF Office 2,541 SF Warehouse 3,099 SF Total

1 Dock

## CREEKSIDE COURT II



### SUITE 7328-7330



255 SF Office 4,836 SF Warehouse 5,091 SF Total

2 Docks

Available 2/1/26

# CREEKSIDE COURT I & II



#### **AMENITIES**





#### For more information, please contact:

#### Jake Kelly Senior Associate

jake.kelly@cushwake.com +1 952 465 3303

#### Danny McNamara Senior Director

danny.mcnamara@cushwake.com +1 952 893 8895

©2025 CUSHMAN & WAKEFIELD. ALL RIGHTS RESERVED. THE INFORMATION CONTAINED IN THIS COMMUNICATION IS STRICTLY CONFIDENTIAL. THIS INFORMATION HAS BEEN OBTAINED FROM SOURCES BELIEVED TO BE RELIABLE BUT HAS NOT BEEN VERIFIED. NO WARRANTY OR REPRESENTATION, EXPRESS OR IMPLIED, IS MADE AS TO THE CONDITION OF THE PROPERTY (OR PROPERTIES) REFERENCED HEREIN OR AS TO THE A