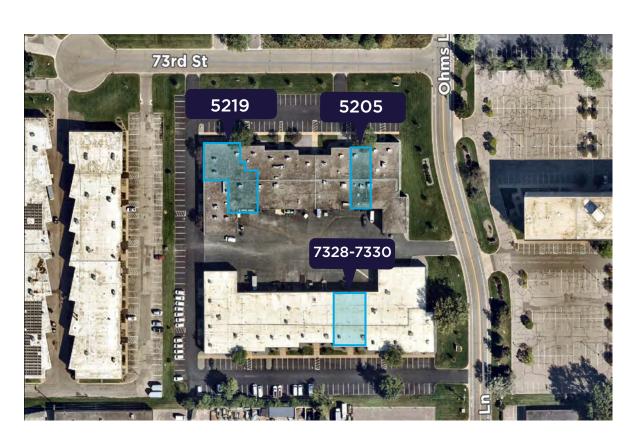

#### PROPERTY FEATURES

**Building Size:** 82,640 SF Total

Site Area: 6 acres

Clear Height: 14'

**Space Available:** 

 SUITE 5219
 6,018 SF Total

 SUITE 5205
 3,099 SF Total

 SUITE 7328-7330
 5,091 SF Total

### **SUITE 5219**

2,724 SF Office
3,294 SF Warehouse
6,018 SF Total

2 Docks

### **SUITE 5205**

558 SF Office 2,541 SF Warehouse 3,099 SF Total

1 Dock

### SUITE 7328-7330

255 SF Office 4,836 SF Warehouse 5,091 SF Total

2 Docks

Available 2/1/26