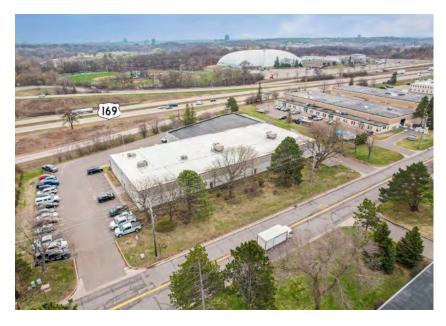

Price          | Negotiable                                                      |
| Building Size       | 7,000 SF Office<br><u>25,000 SF Warehouse</u><br>32,000 F Total |
| Acres               | 2.13 Acres                                                      |
| Loading             | 3 Docks<br>1 drive-in                                           |
| Clear Height        | 13'10" - 14'7"                                                  |
| Year Built          | 1979                                                            |
| Zoning              | Industrial                                                      |
| 2025 Property Taxes | \$79,488.82                                                     |



## WAREHOUSE FLOOR





## **OFFICE FLOOR PLAN**







## **PROPERTY PHOTOS**









AERIAL





#### **ACCESS AERIAL**







KRIS SMELTZER Executive Managing Director +1 952 837 8575 kris.smeltzer@cushwake.com HUDSON BROTHEN Executive Director +1 952 893 8261 hudson.brothen@cushwake.com

3500 American Blvd W, Suite 200 Minneapolis, MN 55431 952 831 1000 industrialmn.com

©2025 Cushman & Wakefield. All rights reserved. The information contained in this communication is strictly confidential. This information has been obtained from sources believed to be reliable but has not been verified. NO WARRANTY OR REPRESENTATION, EXPRESS OR IMPLIED, IS MADE AS TO THE CONDITION OF THE PROPERTY (OR PROPERTIES) REFERENCED HEREIN OR AS TO THE ACCURACY OR COMPLETENESS OF THE INFORMATION CONTAINED HEREIN, AND SAME IS SUBMITTED SUBJECT TO ERRORS, OMISSIONS, CHANGE OF PRICE, RENTAL OR O