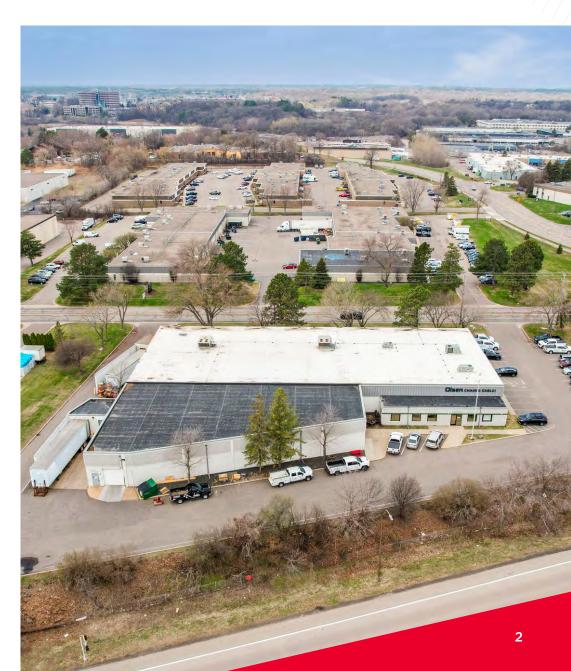

es         | \$13.00 PSF Office<br>\$7.00 PSF Warehouse/Production           |
| Sale Price          | Negotiable                                                      |
| Building Size       | 7,000 SF Office<br><u>25,000 SF Warehouse</u><br>32,000 F Total |
| Acres               | 2.13 Acres                                                      |
| Loading             | 3 Docks<br>1 drive-in                                           |
| Clear Height        | 13'10" - 14'7"                                                  |
| Year Built          | 1979                                                            |
| Zoning              | Industrial                                                      |
| 2025 Property Taxes | \$79,488.82                                                     |



## WAREHOUSE FLOOR





## **OFFICE FLOOR PLAN**







## **PROPERTY PHOTOS**









AERIAL





#### **ACCESS AERIAL**







KRIS SMELTZER Executive Managing Director +1 952 837 8575 kris.smeltzer@cushwake.com HUDSON BROTHEN Executive Director +1 952 893 8261 hudson.brothen@cushwake.com

3500 American Blvd W, Suite 200 Minneapolis, MN 55431 952 831 1000 industrialmn.com

©2025 Cushman & Wakefield. All rights reserved. The information contained in this communication is strictly confidential. This information has been obtained from sources believed to be reliable but has not been verified. NO WARRANTY OR REPRESENTATION, EXPRESS OR IMPLIED, IS MADE AS TO THE CONDITION OF THE PROPERTY (OR PROPERTIES) REFERENCED HEREIN OR AS TO THE ACCURACY OR COMPLETENESS OF THE INFORMATION CONTAINED HE