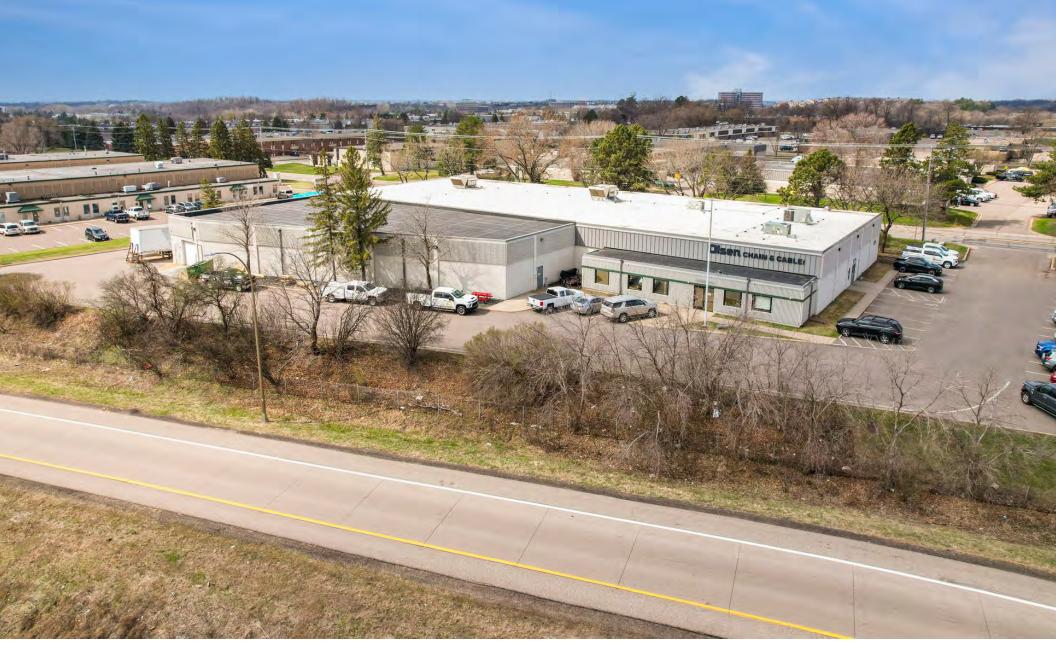

|
| Building Size       | 7,000 SF Office<br><u>25,000 SF Warehouse</u><br>32,000 F Total |
| Acres               | 2.13 Acres                                                      |
| Loading             | 3 Docks<br>1 drive-in                                           |
| Clear Height        | 13'10" - 14'7"                                                  |
| Year Built          | 1979                                                            |
| Zoning              | Industrial                                                      |
| 2025 Property Taxes | \$79,488.82                                                     |



## WAREHOUSE FLOOR





## **OFFICE FLOOR PLAN**







## **PROPERTY PHOTOS**









AERIAL





#### **ACCESS AERIAL**







KRIS SMELTZER Executive Managing Director +1 952 837 8575 kris.smeltzer@cushwake.com HUDSON BROTHEN Executive Director +1 952 893 8261 hudson.brothen@cushwake.com

3500 American Blvd W, Suite 200 Minneapolis, MN 55431 952 831 1000 industrialmn.com

©2025 Cushman & Wakefield. All rights reserved. The information contained in this communication is strictly confidential. This information has been obtained from sources believed to be reliable but has not been verified. NO WARRANTY OR REPRESENTATION, EXPRESS OR IMPLIED, IS MADE AS TO THE CONDITION OF THE PROPERTY (OR PROPERTIES) REFERENCED HEREIN OR AS TO THE ACCURACY OR COMPLETENESS OF THE INFORMATION CONTAINED HEREIN, AND SAME IS SUBMITTED SUBJECT TO ERRORS, OMISSIONS, CHANGE OF PRICE, RENTAL OR OTHER CONDITIONS, WITHDRAWAL WITHOUT NOTICE,