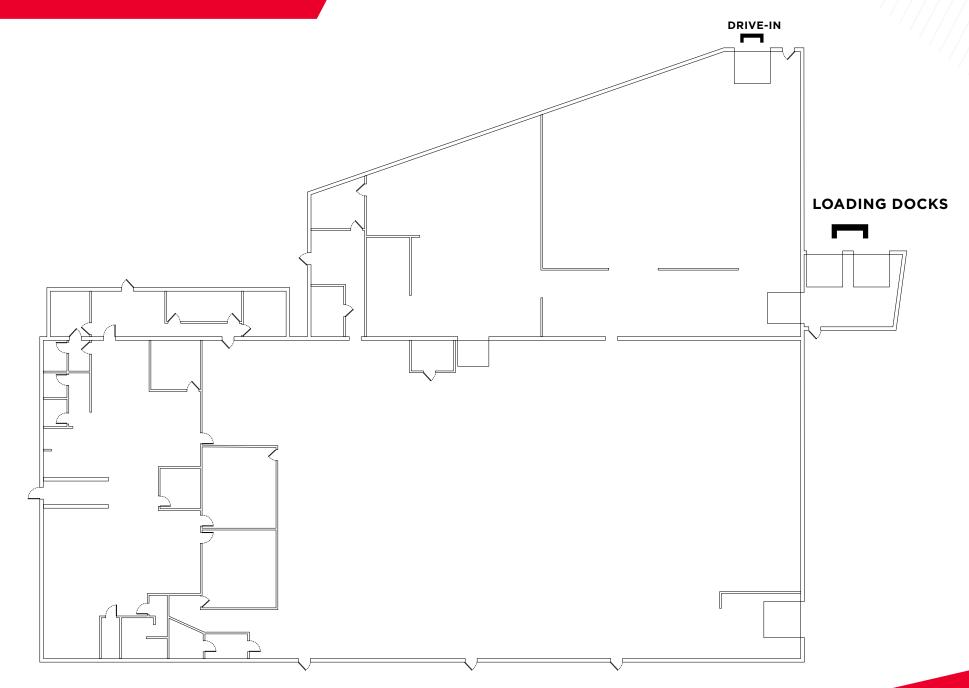

Office<br>\$7.00 PSF Warehouse/Production           |
| Sale Price          | Negotiable                                                      |
| Building Size       | 7,000 SF Office<br><u>25,000 SF Warehouse</u><br>32,000 F Total |
| Acres               | 2.13 Acres                                                      |
| Loading             | 3 Docks<br>1 drive-in                                           |
| Clear Height        | 13'10" - 14'7"                                                  |
| Year Built          | 1979                                                            |
| Zoning              | Industrial                                                      |
| 2025 Property Taxes | \$79,488.82                                                     |



## WAREHOUSE FLOOR





## **OFFICE FLOOR PLAN**







## **PROPERTY PHOTOS**









AERIAL





#### **ACCESS AERIAL**







KRIS SMELTZER Executive Managing Director +1 952 837 8575 kris.smeltzer@cushwake.com HUDSON BROTHEN Executive Director +1 952 893 8261 hudson.brothen@cushwake.com

3500 American Blvd W, Suite 200 Minneapolis, MN 55431 952 831 1000 industrialmn.com

©2025 Cushman & Wakefield. All rights reserved. The information contained in this communication is strictly confidential. This information has been obtained from sources believed to be reliable but has not been verified. NO WARRANTY OR REPRESENTATION, EXPRESS OR IMPLIED, IS MADE AS TO THE CONDITION OF THE PROPERTY (OR PROPERTIES) REFERENCED HEREIN OR AS TO THE ACCURACY OR COMPLETENESS OF THE INFORMATION CONTAINED HEREIN, AND SAME IS SUBMIT