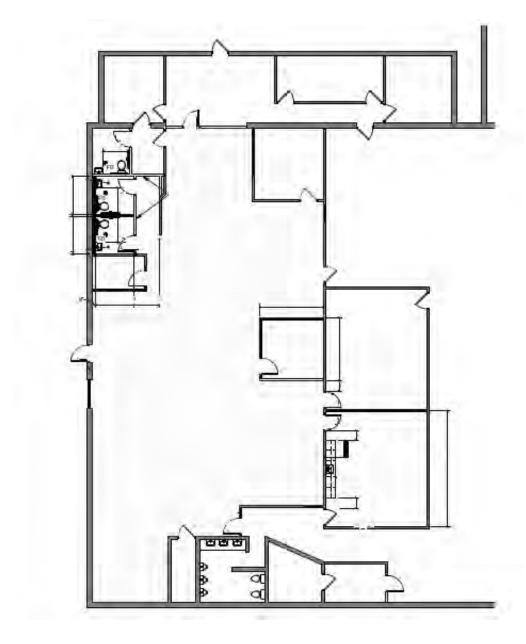

e/Production           |
| Sale Price          | Negotiable                                                      |
| Building Size       | 7,000 SF Office<br><u>25,000 SF Warehouse</u><br>32,000 F Total |
| Acres               | 2.13 Acres                                                      |
| Loading             | 3 Docks<br>1 drive-in                                           |
| Clear Height        | 13'10" - 14'7"                                                  |
| Year Built          | 1979                                                            |
| Zoning              | Industrial                                                      |
| 2025 Property Taxes | \$79,488.82                                                     |



## WAREHOUSE FLOOR





## **OFFICE FLOOR PLAN**







## **PROPERTY PHOTOS**









AERIAL





#### **ACCESS AERIAL**







KRIS SMELTZER Executive Managing Director +1 952 837 8575 kris.smeltzer@cushwake.com HUDSON BROTHEN Executive Director +1 952 893 8261 hudson.brothen@cushwake.com

3500 American Blvd W, Suite 200 Minneapolis, MN 55431 952 831 1000 industrialmn.com

©2025 Cushman & Wakefield. All rights reserved. The information contained in this communication is strictly confidential. This information has been obtained from sources believed to be reliable but has not been verified. NO WARRANTY OR REPRESENTATION, EXPRESS OR IMPLIED, IS MADE AS TO THE CONDITION OF THE PROPERTY (OR PROPERTIES) REFERENCED HEREIN OR AS TO THE ACCURACY OR COMPLETENESS OF THE INFORMATION CONTAINED HEREIN, AND SAME IS SUBMITTED SUBJECT TO ERRORS, OMISSIO