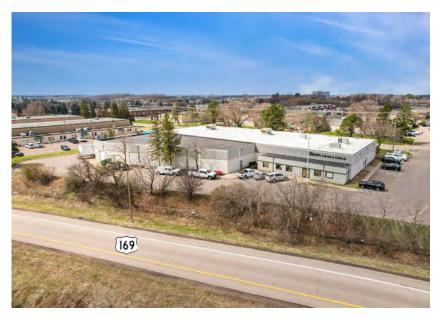

ice          | Negotiable                                                      |
| Building Size       | 7,000 SF Office<br><u>25,000 SF Warehouse</u><br>32,000 F Total |
| Acres               | 2.13 Acres                                                      |
| Loading             | 3 Docks<br>1 drive-in                                           |
| Clear Height        | 13'10" - 14'7"                                                  |
| Year Built          | 1979                                                            |
| Zoning              | Industrial                                                      |
| 2025 Property Taxes | \$79,488.82                                                     |



## WAREHOUSE FLOOR





## **OFFICE FLOOR PLAN**







## **PROPERTY PHOTOS**









AERIAL





#### **ACCESS AERIAL**







KRIS SMELTZER Executive Managing Director +1 952 837 8575 kris.smeltzer@cushwake.com HUDSON BROTHEN Executive Director +1 952 893 8261 hudson.brothen@cushwake.com

3500 American Blvd W, Suite 200 Minneapolis, MN 55431 952 831 1000 industrialmn.com

©2025 Cushman & Wakefield. All rights reserved. The information contained in this communication is strictly confidential. This information has been obtained from sources believed to be reliable but has not been verified. NO WARRANTY OR REPRESENTATION, EXPRESS OR IMPLIED, IS MADE AS TO THE CONDITION OF THE PROPERTY (OR PROPERTIES) REFERENCED HEREIN OR AS TO THE ACCURACY OR COMPLETENESS OF THE INFORMATION CONTAINED HEREIN, AND SAME IS SUBMITTED SUBJECT TO ERRORS, OMISSIONS, CHANGE OF PRICE, RENTAL OR OTH