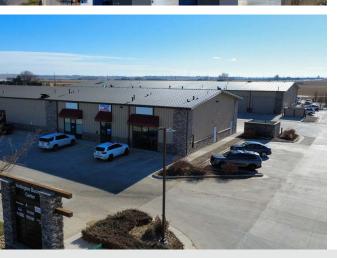

### **WELLINGTON BUSINESS CENTER**

6598 BUTTERCUP DRIVE | BUILDING 1 | UNIT 2

WELLINGTON, COLORADO 80549

## 1,925 SF FLEX INDUSTRIAL SPACE FOR LEASE

Lease Rate: \$15.00/SF NNN | NNN Expenses: \$5.50/SF

This versatile flex industrial building in Wellington, Colorado, offers a seamless blend of offices, showrooms, and expansive warehouse spaces, all equipped with 3-phase, 225-amp power and convenient access to I-25. Each unit is designed for practicality and growth, featuring a 14' x 18' overhead door to support your business needs.