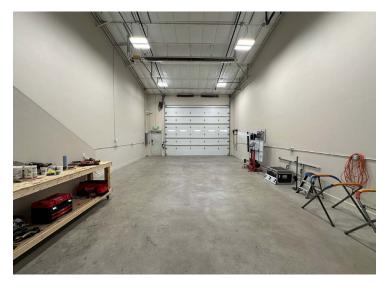

## 1,925 SF FLEX INDUSTRIAL SPACE FOR LEASE

Lease Rate: \$15.00/SF NNN | NNN Expenses: \$5.50/SF

This versatile flex industrial building in Wellington, Colorado, offers a seamless blend of offices, showrooms, and expansive warehouse spaces, all equipped with 3-phase, 225-amp power and convenient access to I-25. Each unit is designed for practicality and growth, featuring a 14' x 18' overhead door to support your business needs.

### **PROPERTY FEATURES**

**Building Size** 15,000 SF

**Site Size** 72.100 SF

Available Size Unit 2: 1,925 SF

**YOC** 2017

**Loading** (1) 14' x 18' OHD

Power 3-Phase / 225 amp

Clear Height 18'