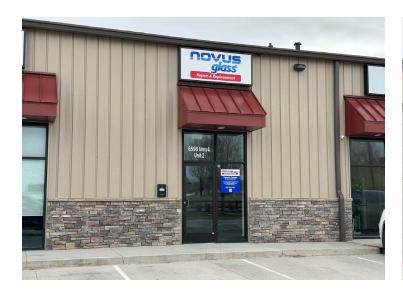

### **WELLINGTON BUSINESS CENTER**

6598 BUTTERCUP DRIVE | BUILDING 1 | UNIT 2

WELLINGTON, COLORADO 80549

## 1,925 SF FLEX INDUSTRIAL SPACE FOR LEASE

Lease Rate: \$15.00/SF NNN | NNN Expenses: \$5.50/SF

This versatile flex industrial building in Wellington, Colorado, offers a seamless blend of offices, showrooms, and expansive warehouse spaces, all equipped with 3-phase, 225-amp power and convenient access to I-25. Each unit is designed for practicality and growth, featuring a 14' x 18' overhead door to support your business needs.

### **PROPERTY FEATURES**

**Building Size** 15,000 SF

**Site Size** 72.100 SF

Available Size Unit 2: 1,925 SF

**YOC** 2017

**Loading** (1) 14' x 18' OHD

Power 3-Phase / 225 amp

Clear Height 18'