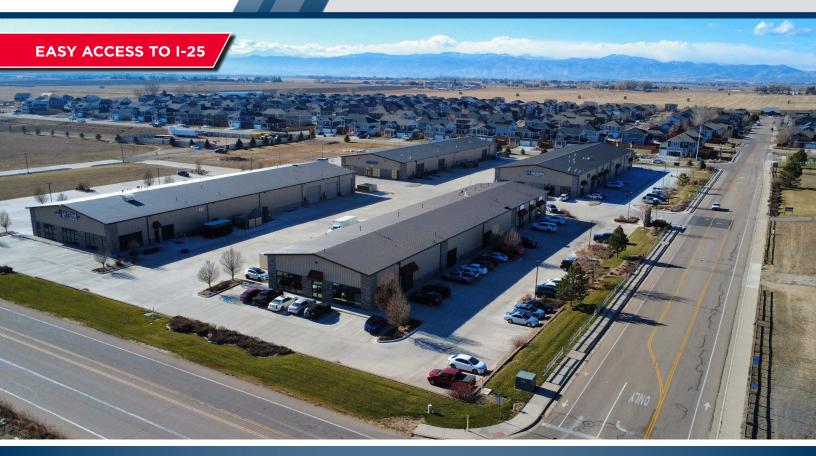

### **WELLINGTON BUSINESS CENTER**

6598 BUTTERCUP DRIVE | BUILDING 1 | UNIT 2

WELLINGTON, COLORADO 80549

## 1,925 SF FLEX INDUSTRIAL SPACE FOR LEASE

Lease Rate: \$15.00/SF NNN | NNN Expenses: \$5.50/SF

This versatile flex industrial building in Wellington, Colorado, offers a seamless blend of offices, showrooms, and expansive warehouse spaces, all equipped with 3-phase, 225-amp power and convenient access to I-25. Each unit is designed for practicality and growth, featuring a 14' x 18' overhead door to support your business needs.

### **PROPERTY FEATURES**

**Building Size** 15,000 SF

**Site Size** 72.100 SF

Available Size Unit 2: 1,925 SF

**YOC** 2017

**Loading** (1) 14' x 18' OHD

Power 3-Phase / 225 amp

Clear Height 18'