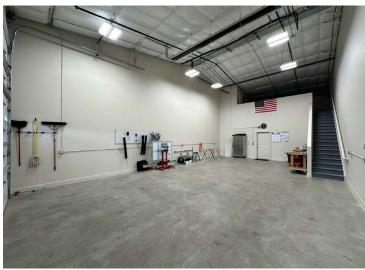

## 1,925 SF FLEX INDUSTRIAL SPACE FOR LEASE

Lease Rate: \$15.00/SF NNN | NNN Expenses: \$5.50/SF

This versatile flex industrial building in Wellington, Colorado, offers a seamless blend of offices, showrooms, and expansive warehouse spaces, all equipped with 3-phase, 225-amp power and convenient access to I-25. Each unit is designed for practicality and growth, featuring a 14' x 18' overhead door to support your business needs.

### **PROPERTY FEATURES**

**Building Size** 15,000 SF

**Site Size** 72.100 SF

Available Size Unit 2: 1,925 SF

**YOC** 2017

**Loading** (1) 14' x 18' OHD

Power 3-Phase / 225 amp

Clear Height 18'