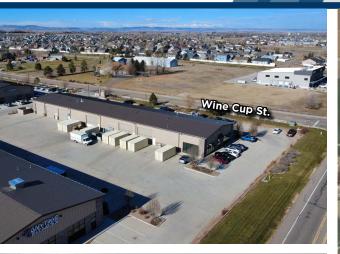

### **WELLINGTON BUSINESS CENTER**

6598 BUTTERCUP DRIVE | BUILDING 1 | UNIT 2

WELLINGTON, COLORADO 80549

### **PROPERTY FEATURES**

**Building Size** 15,000 SF

**Site Size** 72.100 SF

Available Size Unit 2: 1,925 SF

**YOC** 2017

**Loading** (1) 14' x 18' OHD

Power 3-Phase / 225 amp

Clear Height 18'