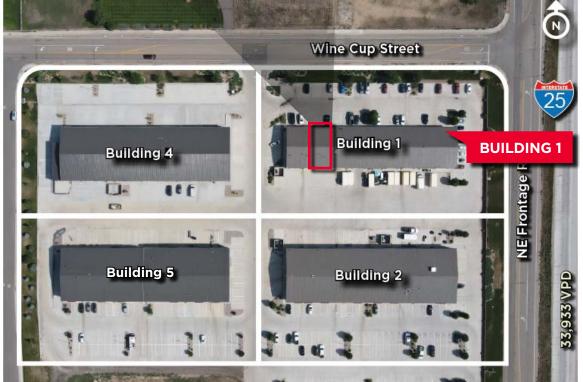

### **WELLINGTON BUSINESS CENTER**

6598 BUTTERCUP DRIVE | BUILDING 1 | UNIT 2

WELLINGTON, COLORADO 80549

### **WELLINGTON BUSINESS CENTER**

6598 BUTTERCUP DRIVE | BUILDING 1 | UNIT 2

WELLINGTON, COLORADO 80549

For more information, please contact: