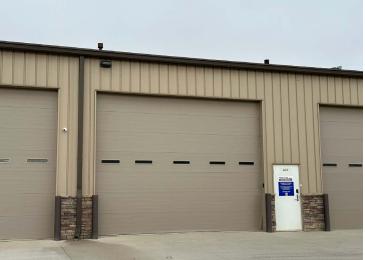

## 1,925 SF FLEX INDUSTRIAL SPACE FOR LEASE

Lease Rate: \$15.00/SF NNN | NNN Expenses: \$5.50/SF

This versatile flex industrial building in Wellington, Colorado, offers a seamless blend of offices, showrooms, and expansive warehouse spaces, all equipped with 3-phase, 225-amp power and convenient access to I-25. Each unit is designed for practicality and growth, featuring a 14' x 18' overhead door to support your business needs.

### **PROPERTY FEATURES**

**Building Size** 15,000 SF

**Site Size** 72.100 SF

Available Size Unit 2: 1,925 SF

**YOC** 2017

**Loading** (1) 14' x 18' OHD

Power 3-Phase / 225 amp

Clear Height 18'