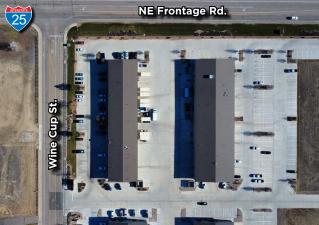

### **PROPERTY FEATURES**

**Building Size** 15,000 SF

**Site Size** 72.100 SF

Available Size Unit 2: 1,925 SF

**YOC** 2017

**Loading** (1) 14' x 18' OHD

Power 3-Phase / 225 amp

Clear Height 18'

Parking 78 Spaces

**Zoning** C-3 (Commercial)