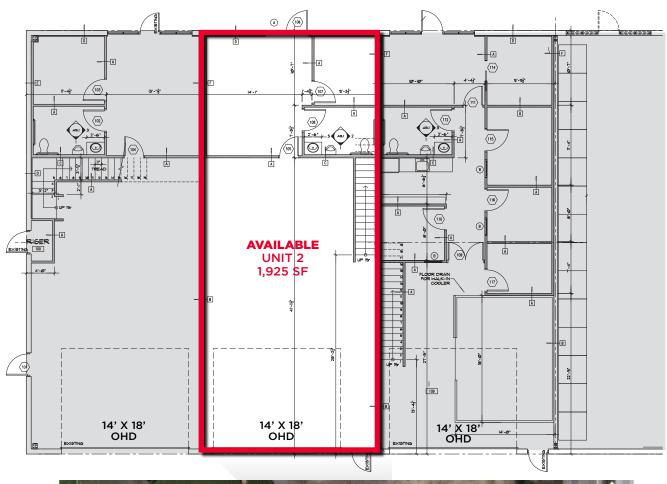

## 1,925 SF FLEX INDUSTRIAL SPACE FOR LEASE

Lease Rate: \$15.00/SF NNN | NNN Expenses: \$5.50/SF

This versatile flex industrial building in Wellington, Colorado, offers a seamless blend of offices, showrooms, and expansive warehouse spaces, all equipped with 3-phase, 225-amp power and convenient access to I-25. Each unit is designed for practicality and growth, featuring a 14' x 18' overhead door to support your business needs.

### **PROPERTY FEATURES**

**Building Size** 15,000 SF

**Site Size** 72.100 SF

Available Size Unit 2: 1,925 SF

**YOC** 2017

**Loading** (1) 14' x 18' OHD

Power 3-Phase / 225 amp

Clear Height 18'