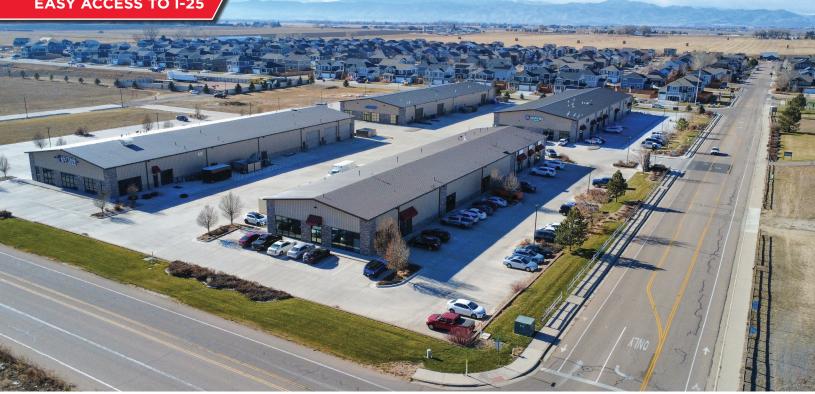

### AVAILABLE FOR SUBLEASE

## WELLINGTON BUSINESS CENTER

6598 BUTTERCUP DRIVE | BUILDING 1 | UNIT 3 WELLINGTON, COLORADO 80549

**EASY ACCESS TO I-25** 

## INDUSTRIAL/FLEX SUITE FOR SUBLEASE Sublease Rate: \$15.08/SF NNN | NNN Expenses: \$5.50/SF

This flex industrial building in Wellington, Colorado offers a dynamic mix of spacious offices, showrooms, and expansive warehouse areas boasting 3-phase, 225 amp power, and convenient I-25 access. These units, each featuring a 14' x 18' overhead door, are tailor-made for your business success.