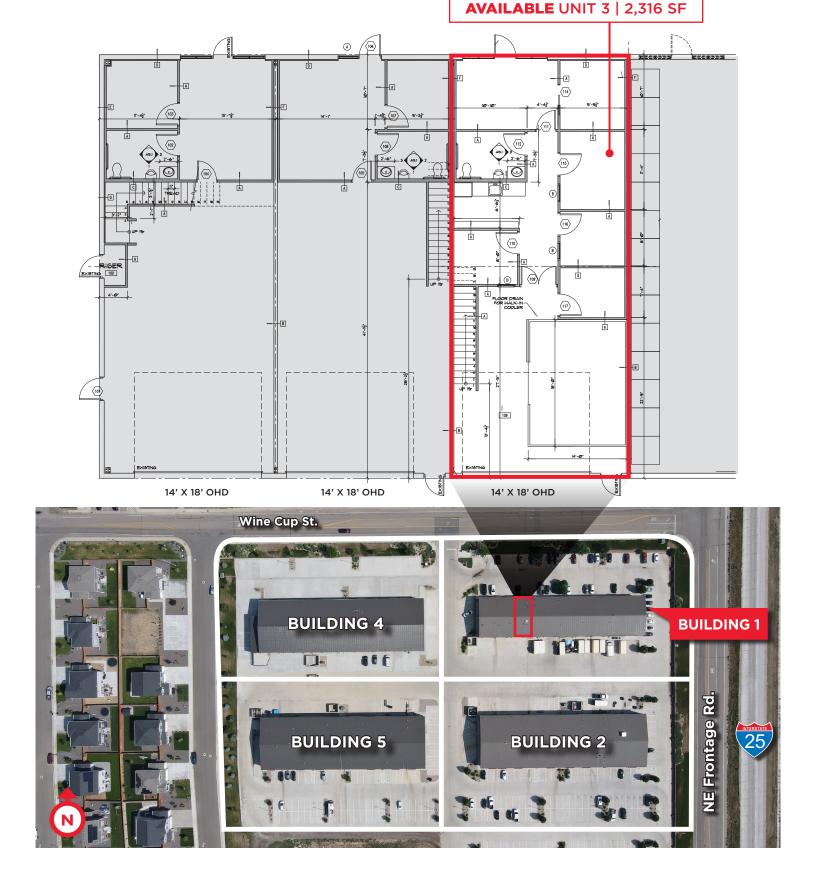

#### **PROPERTY FEATURES**

| Site Size 72,100 SF   Available Size Unit 3: 2,316 SF   Lease Expiration January 31, 2025   Loading Unit 3: (1) 14' x 18' OHD   YOC 2017   Power 3-Phase / 225 amp   Clear Height 18'   Heat Package Unit   Zoning Hwy. Commercial - Wellington | <b>Building Size</b> | 15,000 SF                    |
|-------------------------------------------------------------------------------------------------------------------------------------------------------------------------------------------------------------------------------------------------|----------------------|------------------------------|
| Lease Expiration January 31, 2025   Loading Unit 3: (1) 14' x 18' OHD   YOC 2017   Power 3-Phase / 225 amp   Clear Height 18'   Heat Package Unit                                                                                               | Site Size            | 72,100 SF                    |
| Loading Unit 3: (1) 14' x 18' OHD   YOC 2017   Power 3-Phase / 225 amp   Clear Height 18'   Heat Package Unit                                                                                                                                   | Available Size       | Unit 3: 2,316 SF             |
| YOC 2017<br>Power 3-Phase / 225 amp<br>Clear Height 18'<br>Heat Package Unit                                                                                                                                                                    | Lease Expiration     | January 31, 2025             |
| Power 3-Phase / 225 amp<br>Clear Height 18'<br>Heat Package Unit                                                                                                                                                                                | Loading              | Unit 3: (1) 14' x 18' OHD    |
| Clear Height 18'<br>Heat Package Unit                                                                                                                                                                                                           | YOC                  | 2017                         |
| Heat Package Unit                                                                                                                                                                                                                               | Power                | 3-Phase / 225 amp            |
| 9                                                                                                                                                                                                                                               | Clear Height         | 18'                          |
| Zoning Hwy. Commercial - Wellington                                                                                                                                                                                                             | Heat                 | Package Unit                 |
|                                                                                                                                                                                                                                                 | Zoning               | Hwy. Commercial - Wellington |