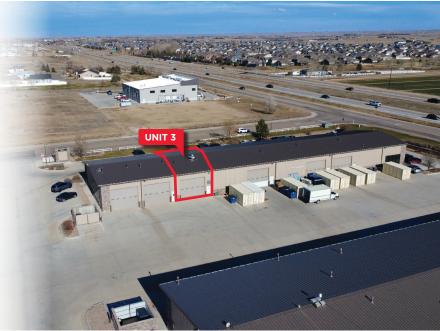

## INDUSTRIAL/FLEX SUITE FOR SUBLEASE Sublease Rate: \$15.08/SF NNN | NNN Expenses: \$5.50/SF

This flex industrial building in Wellington, Colorado offers a dynamic mix of spacious offices, showrooms, and expansive warehouse areas boasting 3-phase, 225 amp power, and convenient I-25 access. These units, each featuring a 14' x 18' overhead door, are tailor-made for your business success.

#### **PROPERTY FEATURES**

| Site Size 72,100 SF   Available Size Unit 3: 2,316 SF   Lease Expiration January 31, 2025   Loading Unit 3: (1) 14' x 18' OHD   YOC 2017   Power 3-Phase / 225 amp   Clear Height 18'   Heat Package Unit   Zoning Hwy. Commercial - Wellington | <b>Building Size</b> | 15,000 SF                    |
|-------------------------------------------------------------------------------------------------------------------------------------------------------------------------------------------------------------------------------------------------|----------------------|------------------------------|
| Lease Expiration January 31, 2025   Loading Unit 3: (1) 14' x 18' OHD   YOC 2017   Power 3-Phase / 225 amp   Clear Height 18'   Heat Package Unit                                                                                               | Site Size            | 72,100 SF                    |
| Loading Unit 3: (1) 14' x 18' OHD   YOC 2017   Power 3-Phase / 225 amp   Clear Height 18'   Heat Package Unit                                                                                                                                   | Available Size       | Unit 3: 2,316 SF             |
| YOC 2017<br>Power 3-Phase / 225 amp<br>Clear Height 18'<br>Heat Package Unit                                                                                                                                                                    | Lease Expiration     | January 31, 2025             |
| Power 3-Phase / 225 amp<br>Clear Height 18'<br>Heat Package Unit                                                                                                                                                                                | Loading              | Unit 3: (1) 14' x 18' OHD    |
| Clear Height 18'<br>Heat Package Unit                                                                                                                                                                                                           | YOC                  | 2017                         |
| Heat Package Unit                                                                                                                                                                                                                               | Power                | 3-Phase / 225 amp            |
| 9                                                                                                                                                                                                                                               | Clear Height         | 18'                          |
| Zoning Hwy. Commercial - Wellington                                                                                                                                                                                                             | Heat                 | Package Unit                 |
|                                                                                                                                                                                                                                                 | Zoning               | Hwy. Commercial - Wellington |