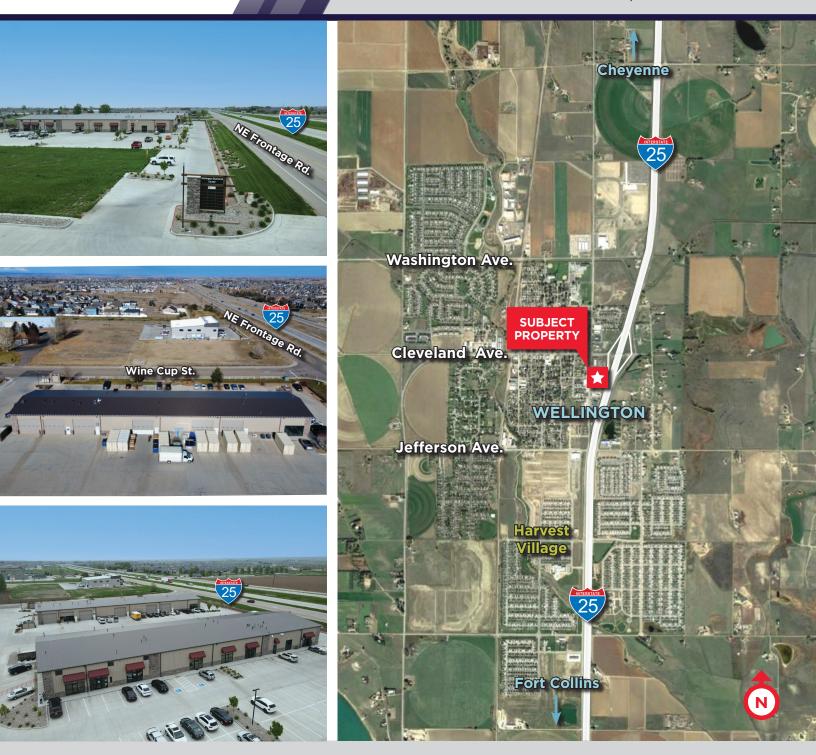

## INDUSTRIAL/FLEX SUITE FOR SUBLEASE Sublease Rate: \$15.08/SF NNN | NNN Expenses: \$5.50/SF

This flex industrial building in Wellington, Colorado offers a dynamic mix of spacious offices, showrooms, and expansive warehouse areas boasting 3-phase, 225 amp power, and convenient I-25 access. These units, each featuring a 14' x 18' overhead door, are tailor-made for your business success.