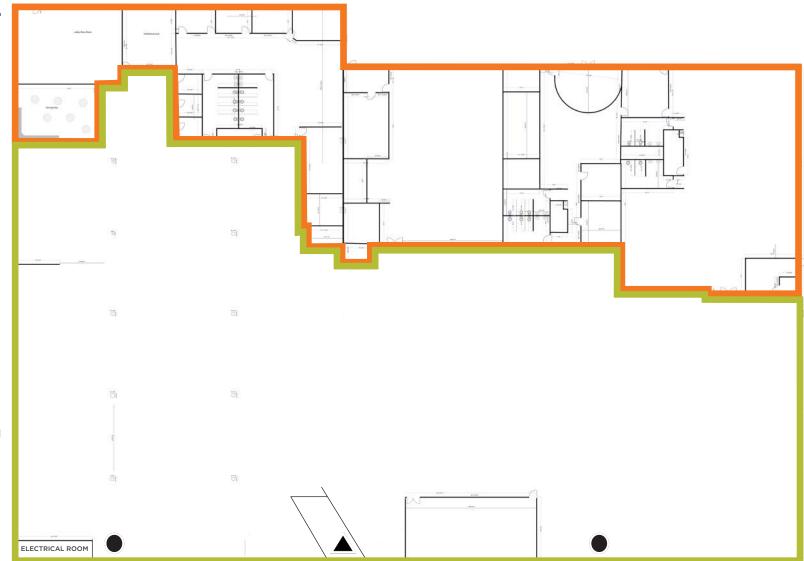

# HYPOTHETICAL FLOOR PLAN

OFFICE & DROPPED
CEILING PRODUCTION
AREA

17' CLEAR PRODUCTION & WAREHOUSE AREA

DISCLAIMER: THIS DRAWING IS NOT TO SCALE

**FREMONT, CA 94539** 