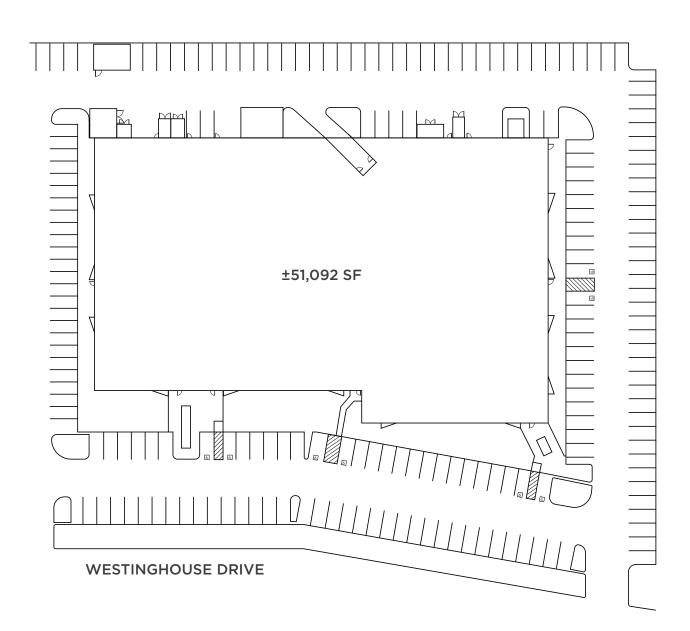

## **FREMONT, CA 94539**

## **Offering Highlights**

- Free-Standing
   Light Industrial/Manufacturing
   Building
- Fully Conditioned
- ±17' Clear Height

- 1,600 Amps, 277/480V Power (to be verified)
- One (1) Loading Dock Two (2) Grade Level Doors
- Multiple Exterior Concrete Equipment Pads

- 3.6/1,000 Parking Ratio
- Competitive Operating Expenses:
   ±\$0.16 PSF
- Contact Listing Agents For Pricing and Touring Instructions



**FREMONT, CA 94539** 

# HYPOTHETICAL FLOOR PLAN







OFFICE & DROPPED
CEILING PRODUCTION
AREA

17' CLEAR PRODUCTION & WAREHOUSE AREA



DISCLAIMER: THIS DRAWING IS NOT TO SCALE

**FREMONT, CA 94539** 

#### SITE PLAN





**FREMONT, CA 94539** 

### **PHOTOS**











©2025 Cushman & Wakefield. All rights reserved. The information contained in this communication is strictly confidential. This information has been obtained from sources believed to be reliable but has not been verified. NO WARRANTY OR REPRESENTATION, EXPRESS OR IMPLIED, IS MADE AS TO THE CONDITION OF THE PROPERTY (OR PROPERTIES) REFERENCED HEREIN OR AS TO THE ACCURACY OR COMPLETENESS OF THE INFORMATION CONTAINED HEREIN, AND SAME IS SUBMITTED SUBJECT TO ERRORS, OMISSIONS, CHANGE OF PRICE, RENTAL OR OTHER CONDITIONS, WITHDRAWAL WITHOUT NOTICE, AND TO ANY SPECIAL LISTING CONDITIONS IMPOSED BY THE PROPERTY OWNER(S). ANY PROJECTIONS, OPINIONS OR ESTIMATES ARE SUBJECT TO UNCERTAINTY AND DO NOT SIGNIFY CURRENT OR FUTURE PROPERTY PERFORMANCE.