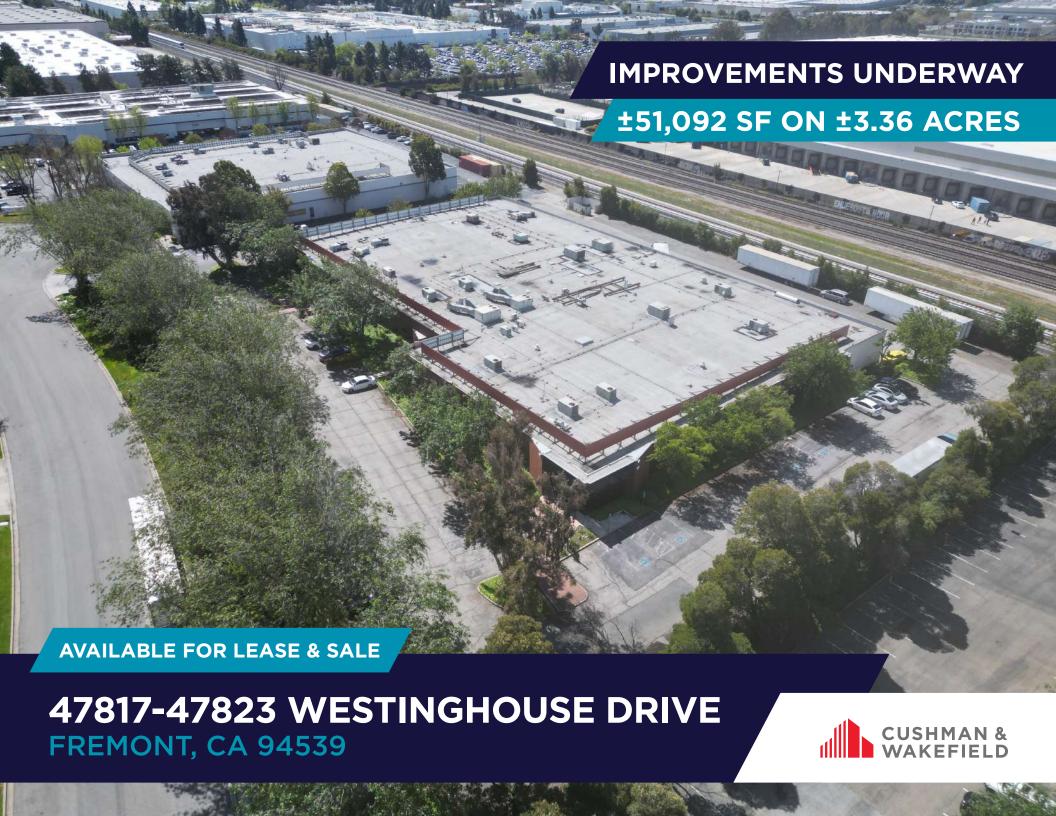

## **FREMONT, CA 94539**

## **Offering Highlights**

- Free-Standing
   Light Industrial/Manufacturing
   Building
- Fully Conditioned
- ±17' Clear Height

- 1,600 Amps, 277/480V Power (to be verified)
- One (1) Loading Dock Two (2) Grade Level Doors
- Multiple Exterior Concrete Equipment Pads

- 3.6/1,000 Parking Ratio
- Competitive Operating Expenses:
   ±\$0.16 PSF
- Contact Listing Agents For Pricing and Touring Instructions

**FREMONT, CA 94539** 