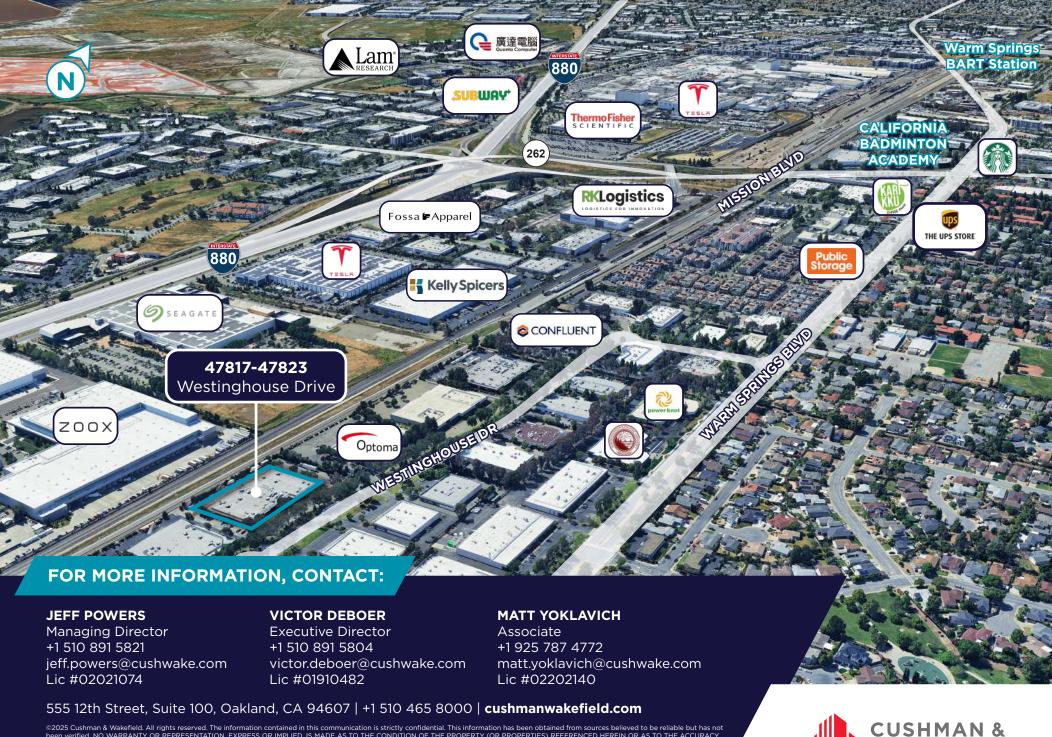

## **FREMONT, CA 94539**

## **Offering Highlights**

- Free-Standing
   Light Industrial/Manufacturing
   Building
- Fully Conditioned
- ±17' Clear Height

- 1,600 Amps, 277/480V Power (to be verified)
- One (1) Loading Dock Two (2) Grade Level Doors
- Multiple Exterior Concrete Equipment Pads

- 3.6/1,000 Parking Ratio
- Competitive Operating Expenses:
   ±\$0.16 PSF
- Contact Listing Agents For Pricing and Touring Instructions



**FREMONT, CA 94539** 

# HYPOTHETICAL FLOOR PLAN







OFFICE & DROPPED
CEILING PRODUCTION
AREA

17' CLEAR PRODUCTION & WAREHOUSE AREA



DISCLAIMER: THIS DRAWING IS NOT TO SCALE

**FREMONT, CA 94539** 

#### SITE PLAN





**FREMONT, CA 94539** 

### **PHOTOS**











©2025 Cushman & Wakefield. All rights reserved. The information contained in this communication is strictly confidential. This information has been obtained from sources believed to be reliable but has not been verified. NO WARRANTY OR REPRESENTATION, EXPRESS OR IMPLIED, IS MADE AS TO THE CONDITION OF THE PROPERTY (OR PROPERTIES) REFERENCED HEREIN OR AS TO THE ACCURACY OR COMPLETENESS OF THE INFORMATION CONTAINED HEREIN, AND SAME IS SUBMITTED SUBJECT TO ERRORS, OMISSIONS, CHANGE OF PRICE, RENTAL OR OTHER CONDITIONS, WITHDRAWAL WITHOUT NOTICE, AND TO ANY SPECIAL LISTING CONDITIONS IMPOSED BY THE PROPERTY OWNER(S). ANY PROJECTIONS, OPINIONS OR ESTIMATES ARE SUBJECT TO UNCERTAINTY AND DO NOT SIGNIFY CURRENT OR FUTURE PROPERTY PERFORMANCE.